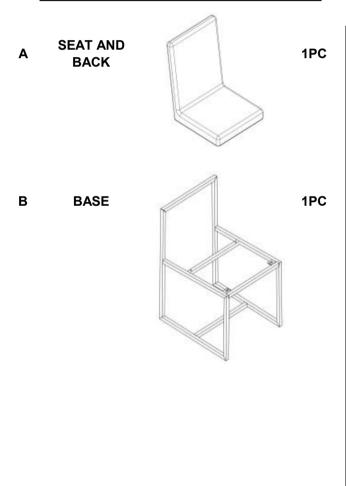

# ASSEMBLY INSTRUCTIONS COASTER FINE FURNITURE



Fine Furniture for every stage of life

191992 Dining Chair



#### **ASSEMBLY INSTRUCTIONS**

#### **ASSEMBLY TIPS:**

- 1. Remove hardware from box and sort by size.
- 2. Please check to see that all hardware and parts are present prior to start of assembly.
- 3. Please follow attached instructions in the same sequence as numbered to assure fast & easy assembly.



#### WARNING!

- 1. Don't attempt to repair or modify parts that are broken or defective. Please contact the store immediately.
- 2. This product is for home use only and not intended for commercial establishments.



ASSEMBLY TIME

**5 MINUTES** 

### **PARTS IDENTIFICATION**



#### NOTE:

Phillips head screw driver is required in the assembly process; however, manufacturer does not provide





#### **ASSEMBLY INSTRUCTIONS**

#### **ASSEMBLY TIPS:**

- 1. Remove hardware from box and sort by size.
- 2. Please check to see that all hardware and parts are present prior to start of assembly.
- 3. Please follow attached instructions in the same sequence as numbered to assure fast & easy assembly.



#### **WARNING!**

- 1. Don't attempt to repair or modify parts that are broken or defective. Please contact the store immediately.
- 2. This product is for home use only and not intended for commercial establishments.



ASSEMBLY TIME

**5 MINUTES** 

### **HARDWARE IDENTIFICATION**



#### NOTE:

Phillips head screw driver is required in the assembly process; however