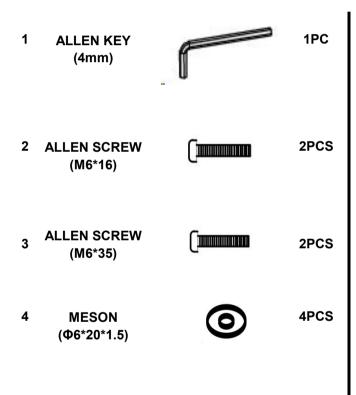

cial establishments.



ASSEMBLY TIME

**5 MINUTES** 

### **PARTS IDENTIFICATION**



#### NOTE:

Phillips head screw driver is required in the assembly process; however, manufacturer does not provide





#### **ASSEMBLY INSTRUCTIONS**

#### **ASSEMBLY TIPS:**

- 1. Remove hardware from box and sort by size.
- 2. Please check to see that all hardware and parts are present prior to start of assembly.
- 3. Please follow attached instructions in the same sequence as numbered to assure fast & easy assembly.



#### **WARNING!**

- 1. Don't attempt to repair or modify parts that are broken or defective. Please contact the store immediately.
- 2. This product is for home use only and not intended for commercial establishments.



ASSEMBLY TIME

**5 MINUTES** 

### **HARDWARE IDENTIFICATION**



#### NOTE:

Phillips head screw driver is required in the assembly process; however, manufacturer does not provide





### **ASSEMBLY INSTRUCTIONS**

### STEP 1



# STEP 2 COMPLETE