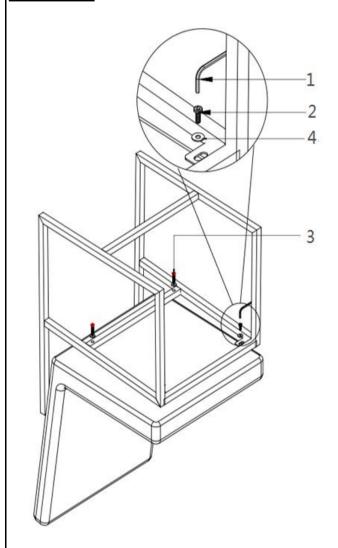

wever, manufacturer does not provide





#### **ASSEMBLY INSTRUCTIONS**

#### **ASSEMBLY TIPS:**

- 1. Remove hardware from box and sort by size.
- 2. Please check to see that all hardware and parts are present prior to start of assembly.
- 3. Please follow attached instructions in the same sequence as numbered to assure fast & easy assembly.



#### **WARNING!**

- 1. Don't attempt to repair or modify parts that are broken or defective. Please contact the store immediately.
- 2. This product is for home use only and not intended for commercial establishments.



ASSEMBLY TIME

**5 MINUTES** 

### **HARDWARE IDENTIFICATION**



#### NOTE:

Phillips head screw driver is required in the assembly process; however, manufacturer does not provide





### **ASSEMBLY INSTRUCTIONS**

### STEP 1



# STEP 2 COMPLETE