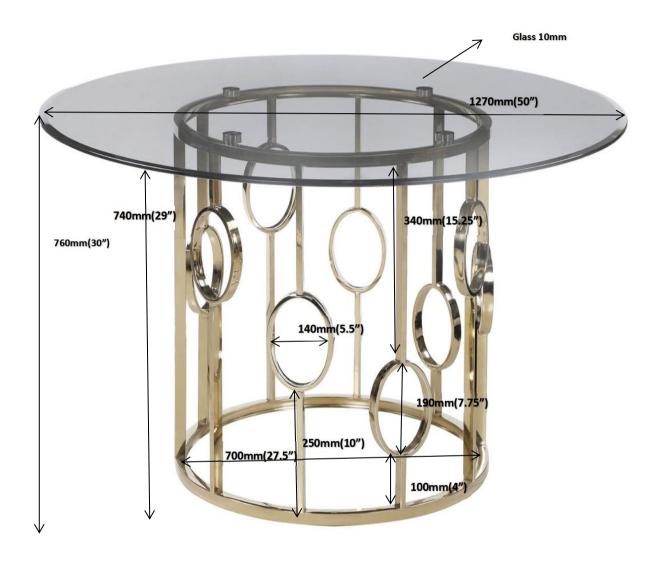

## **PARTS IDENTIFICATION**

**B1 (BOX 1)** 

A Top glass

1PCS

**B2 ( BOX 2)** 

B BASE

1PCS