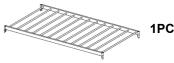

INSTRUCTIONS COASTER FINE FURNITURE



Fine Furniture for every stage of life

2389B Twin Bed

REVISION 0: 05/30/2019 REVISION 1: 10/21/2019

COASTERFURNITURE.COM

# ITEM: 2389B



#### ASSEMBLY INSTRUCTIONS

#### **ASSEMBLY TIPS:**

- 1. Remove hardware from box and sort by size.
- 2. Please check to see that all hardware and parts are present prior to start of assembly.
- 3. Please follow attached instructions in the same sequence as numbered to assure fast & easy assembly.

# $\triangle$

#### WARNING!

- 1. Don't attempt to repair or modify parts that are broken or defective. Please contact the store immediately.
- 2. This product is for home use only and not intended for commercial establishments.



ASSEMBLY TIME

15 MINUTES

#### PARTS IDENTIFICATION

A HEADBOARD



1PC

C BEDBASE



**B FOOTBOARD** 

1P

### **HARDWARE IDENTIFICATION**

1 BOLT 1/4X10mm



4PC

2 ALLEN KEY 4mm



1PC

## **ASSEMBLY INSTRUCTIONS**



#### NOTE:

Phillips head screw driver is required in the assembly process; however, manufacturer does not provide this item.

# ITEM:2389B PRODUCT DIMENSION: 1015mm(40") 1895mm(74.5") 265mm(10.5")

PAGE 3 OF 3

965mm(38")

COASTERFURNITURE.COM

167mm(6.5")