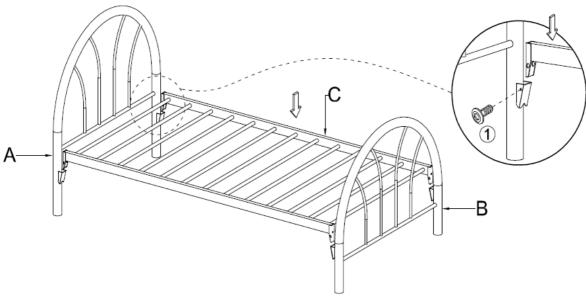

#### PARTS IDENTIFICATION

A HEADBOARD

1PC

C BEDBASE

**B FOOTBOARD** 

1P

### **HARDWARE IDENTIFICATION**

1 BOLT 1/4X10mm

4PC

2 ALLEN KEY 4mm

1PC