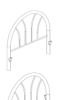

# ASSEMBLY INSTRUCTIONS COASTER FINE FURNITURE



Fine Furniture for every stage of life

2389B Twin Bed

REVISION 0: 05/30/2019 REVISION 1: 10/21/2019

COASTERFURNITURE.COM

# ITEM: 2389B



#### ASSEMBLY INSTRUCTIONS

#### **ASSEMBLY TIPS:**

- 1. Remove hardware from box and sort by size.
- 2. Please check to see that all hardware and parts are present prior to start of assembly.
- 3. Please follow attached instructions in the same sequence as numbered to assure fast & easy assembly.

# $\triangle$

#### WARNING!

- 1. Don't attempt to repair or modify parts that are broken or defective. Please contact the store immediately.
- 2. This product is for home use only and not intended for commercial establishments.



ASSEMBLY TIME

15 MINUTES

#### PARTS IDENTIFICATION

A HEADBOARD



1PC

C BEDBASE



**B FOOTBOARD** 

1P

### **HARDWARE IDENTIFICATION**

1 BOLT 1/4X10mm



4PC

2 ALLEN KEY 4mm



1PC

## **ASSEMBLY INSTRUCTIONS**



#### NOTE:

Phillips head screw driver is required in the assembly process; however, manufacturer does not provide this item.

# ITEM:2389B PRODUCT DIMENSION: 1015mm(40") 1895mm(74.5") 265mm(10.5")

PAGE 3 OF 3

965mm(38")

COASTERFURNITURE.COM

167mm(6.5")