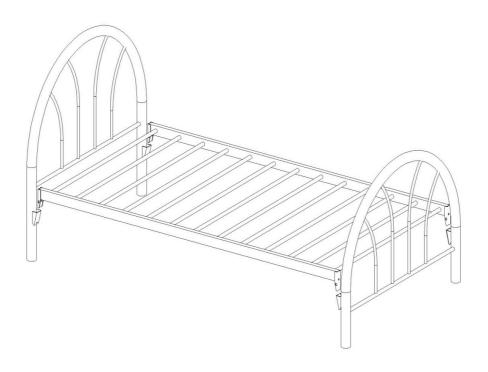

# ITEM:2389B PRODUCT DIMENSION: 1015mm(40") 1895mm(74.5") 265mm(10.5")

PAGE 3 OF 3

965mm(38")

COASTERFURNITURE.COM

167mm(6.5")