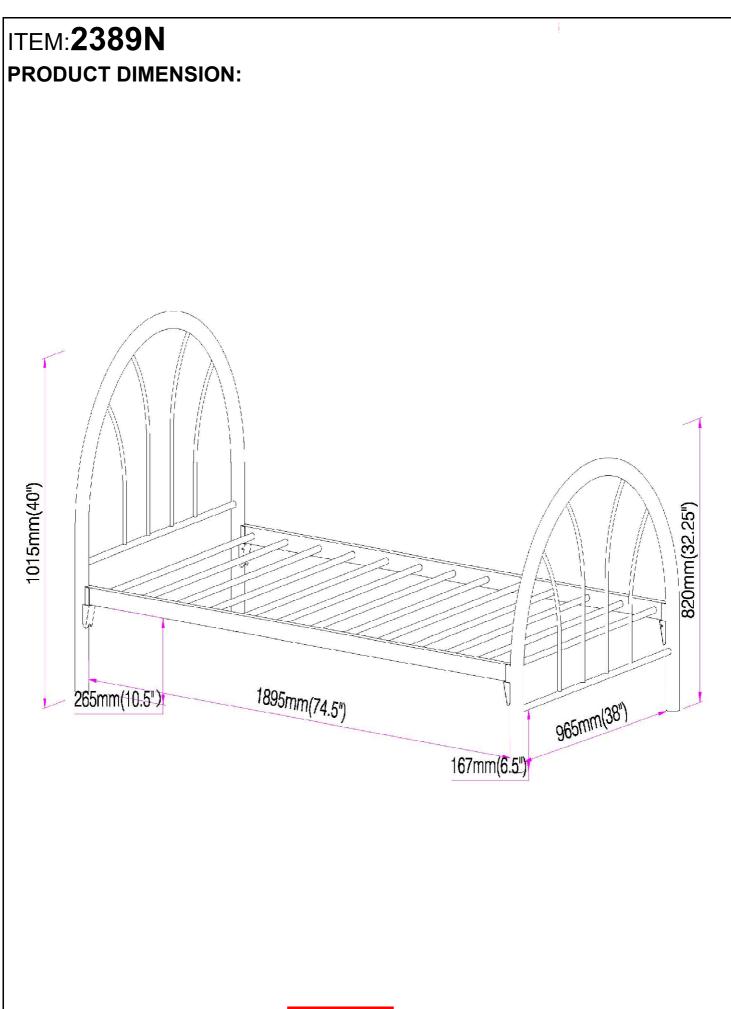

## ASSEMBLY INSTRUCTIONS COASTER FINE FURNITURE



Fine Furniture for every stage of life



REVISION 0 : 05/30/2019 REVISION 1 : 10/21/2019

COASTERFURNITURE.COM

PAGE 1 OF 3

## ITEM:2389N ASSEMBLY INSTRUCTIONS



## **ASSEMBLY TIPS:**

- 1. Remove hardware from box and sort by size.
- 2. Please check to see that all hardware and parts are present prior to start of assembly.
- 3. Please follow attached instructions in the same sequence as numbered to assure fast & easy assembly.

## WARNING!

1. Don't attempt to repair or modify parts that are broken or defective. Please contact the store immediately.

2. This product is for home use only and not intended for commercial establishments.





PAGE 3 OF 3

COASTERFURNITURE.COM