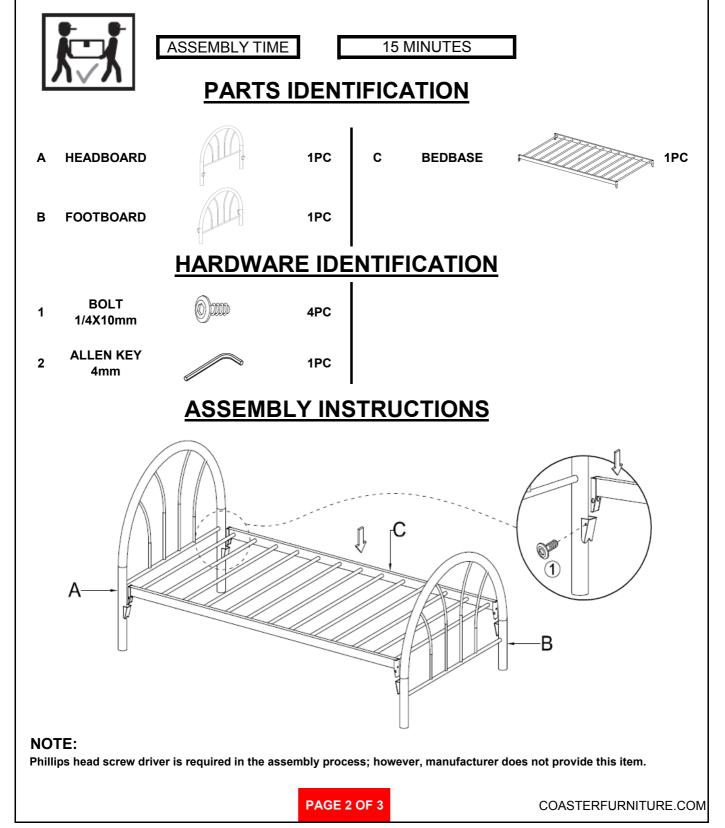

## ITEM:2389N ASSEMBLY INSTRUCTIONS

## **ASSEMBLY TIPS:**

- 1. Remove hardware from box and sort by size.
- 2. Please check to see that all hardware and parts are present prior to start of assembly.
- 3. Please follow attached instructions in the same sequence as numbered to assure fast & easy assembly.