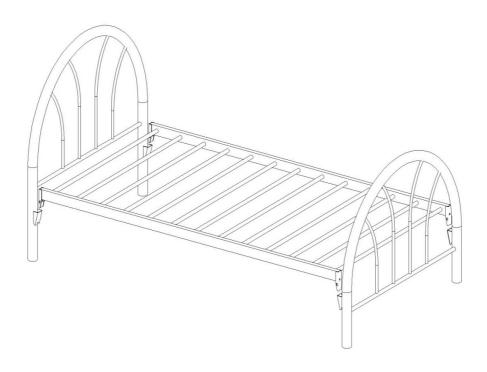

## ASSEMBLY INSTRUCTIONS COASTER FINE FURNITURE



Fine Furniture for every stage of life

2389W Twin Bed

REVISION 0: 05/30/2019 REVISION 1: 10/21/2019

COASTERFURNITURE.COM

## ITEM: 2389W



#### **ASSEMBLY INSTRUCTIONS**

#### **ASSEMBLY TIPS:**

- 1. Remove hardware from box and sort by size.
- 2. Please check to see that all hardware and parts are present prior to start of assembly.
- 3. Please follow attached instructions in the same sequence as numbered to assure fast & easy assembly.

# $\triangle$

#### WARNING!

- 1. Don't attempt to repair or modify parts that are broken or defective. Please contact the store immediately.
- 2. This product is for home use only and not intended for commercial establishments.



ASSEMBLY TIME

15 MINUTES

### PARTS IDENTIFICATION

A HEADBOARD



1PC

C BEDBASE



B FOOTBOARD



## **HARDWARE ID