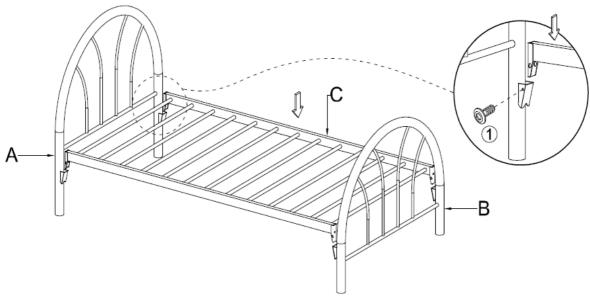

### PARTS IDENTIFICATION

A HEADBOARD

1PC

C BEDBASE

B FOOTBOARD

## **HARDWARE IDENTIFICATION**

1 BOLT 1/4X10mm

4PC

2 ALLEN KEY 4mm

1PC