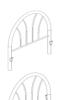

## ASSEMBLY INSTRUCTIONS COASTER FINE FURNITURE



Fine Furniture for every stage of life

2389W Twin Bed

REVISION 0: 05/30/2019 REVISION 1: 10/21/2019

COASTERFURNITURE.COM

## ITEM: 2389W



#### **ASSEMBLY INSTRUCTIONS**

#### **ASSEMBLY TIPS:**

- 1. Remove hardware from box and sort by size.
- 2. Please check to see that all hardware and parts are present prior to start of assembly.
- 3. Please follow attached instructions in the same sequence as numbered to assure fast & easy assembly.

# $\triangle$

#### WARNING!

- 1. Don't attempt to repair or modify parts that are broken or defective. Please contact the store immediately.
- 2. This product is for home use only and not intended for commercial establishments.



ASSEMBLY TIME

15 MINUTES

### PARTS IDENTIFICATION

A HEADBOARD



1PC

C BEDBASE



B FOOTBOARD



## **HARDWARE IDENTIFICATION**

1 BOLT 1/4X10mm



4PC

2 ALLEN KEY 4mm



1PC

## **ASSEMBLY INSTRUCTIONS**



#### NOTE:

Phillips head screw driver is required in the assembly process; however, manufacturer does not provide this item.