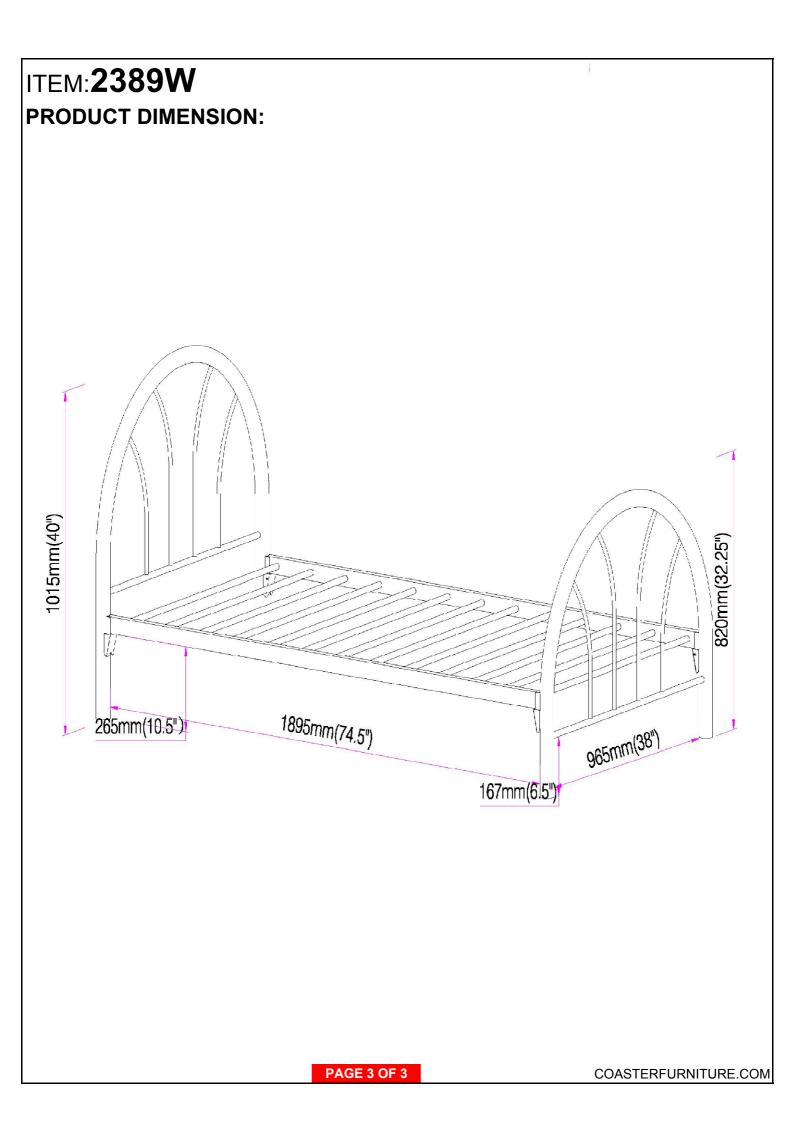

from box and sort by size.
- 2. Please check to see that all hardware and parts are present prior to start of assembly.
- 3. Please follow attached instructions in the same sequence as numbered to assure fast & easy assembly.

# $\triangle$

#### WARNING!

- 1. Don't attempt to repair or modify parts that are broken or defective. Please contact the store immediately.
- 2. This product is for home use only and not intended for commercial establishments.



ASSEMBLY TIME

15 MINUTES

### PARTS IDENTIFICATION

A HEADBOARD



1PC

C BEDBASE



B FOOTBOARD



## **HARDWARE IDENTIFICATION**

1 BOLT 1/4X10mm



4PC

2 ALLEN KEY 4mm



1PC

## **ASSEMBLY INSTRUCTIONS**



#### NOTE:

Phillips head screw driver is required in the assembly process; however, manufacturer does not provide this item.