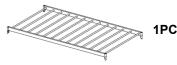

RUCTIONS COASTER FINE FURNITURE



Fine Furniture for every stage of life

2389W Twin Bed

REVISION 0: 05/30/2019 REVISION 1: 10/21/2019

COASTERFURNITURE.COM

## ITEM: 2389W



#### **ASSEMBLY INSTRUCTIONS**

#### **ASSEMBLY TIPS:**

- 1. Remove hardware from box and sort by size.
- 2. Please check to see that all hardware and parts are present prior to start of assembly.
- 3. Please follow attached instructions in the same sequence as numbered to assure fast & easy assembly.

# $\triangle$

#### WARNING!

- 1. Don't attempt to repair or modify parts that are broken or defective. Please contact the store immediately.
- 2. This product is for home use only and not intended for commercial establishments.



ASSEMBLY TIME

15 MINUTES

### PARTS IDENTIFICATION

A HEADBOARD



1PC

C BEDBASE



B FOOTBOARD



## **HARDWARE IDENTIFICATION**

1 BOLT 1/4X10mm



4PC

2 ALLEN KEY 4mm



1PC

## **ASSEMBLY INSTRUCTIONS**



#### NOTE:

Phillips head screw driver is required in the assembly process; however, manufacturer does not provide this item.