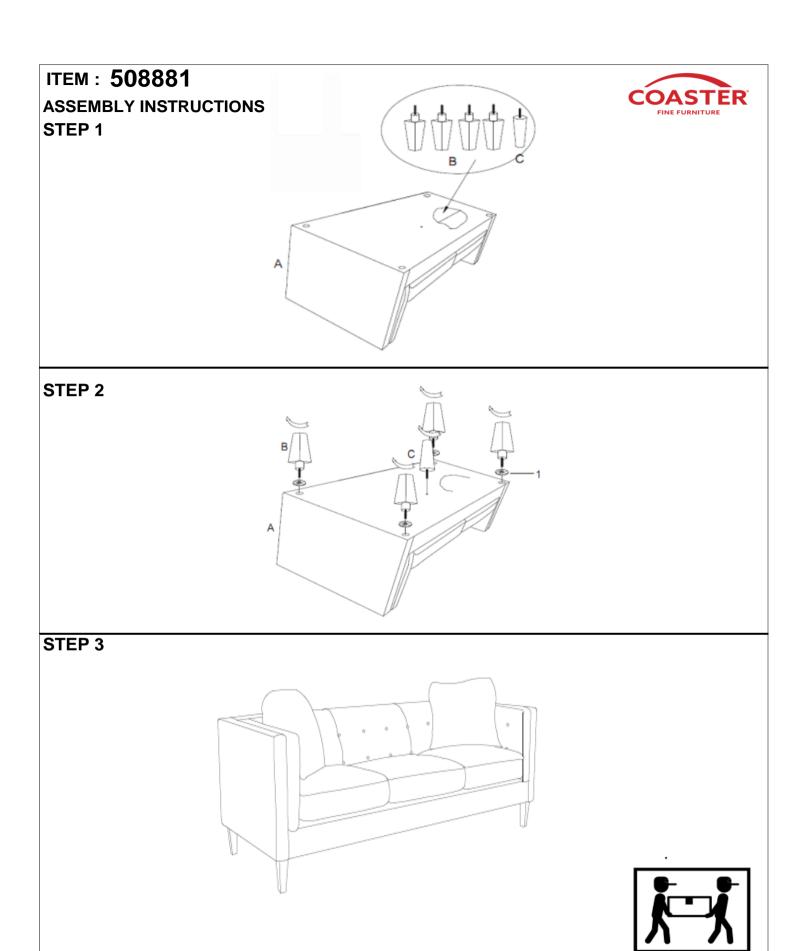

## ITEM: 508881

## **ASSEMBLY INSTRUCTIONS**

#### **ASSEMBLY TIPS:**

- 1.Remove hardware from box and sort by size.
- 2. Please check to see that all hardware and parts are present prior to start of assembly.
- 3.Please follow attached instruction in the same sequence as numbered to assure fast & easy assembly.

### PARTS IDENTIFICATION

C MIDDLE LEG 1PC

B FRONT LEG 4PC

D PILLOW 2PCS

# (E) HARDWARE PACKAGE:

| NO | DESCRIPTION    | FIGURE | Q'TY  |
|----|----------------|--------|-------|
| 1  | PLASTIC WASHER | Ø35mm  | 4 PCS |

PAGE 2 OF 4

COASTERFURNITURE.COM

PAGE 3 OF 4

COASTERFURNITURE.COM