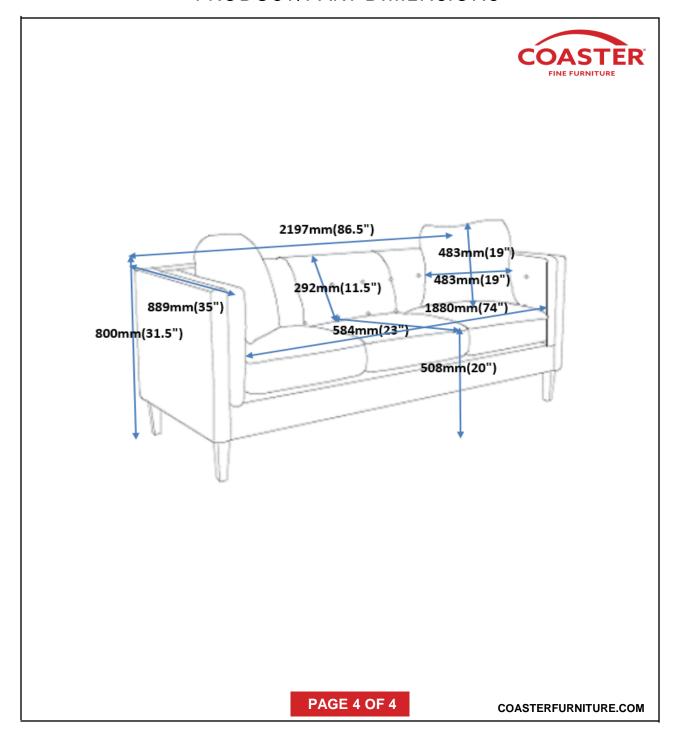

ze.
- 2. Please check to see that all hardware and parts are present prior to start of assembly.
- 3.Please follow attached instruction in the same sequence as numbered to assure fast & easy assembly.



#### **WARNING!**

- 1.Don't attempt to repair or modify parts that are broken or defective. Please contact the store immediately.
- 2. This product is for home use only and not intended for commercial establishment.



**ASSEMBLY TIME PER UNIT:** 

15 MINUTES

### PARTS IDENTIFICATION





C MIDDLE LEG 1PC



B FRONT LEG 4PC



D PILLOW 2PCS



# (E) HARDWARE PACKAGE:

| NO | DESCRIPTION    | FIGURE | Q'TY  |
|----|----------------|--------|-------|
| 1  | PLASTIC WASHER | Ø35mm  | 4 PCS |

PAGE 2 OF 4

COASTERFURNITURE.COM



PAGE 3 OF 4

COASTERFURNITURE.COM

# PRODUCT/PART DIMENSIONS