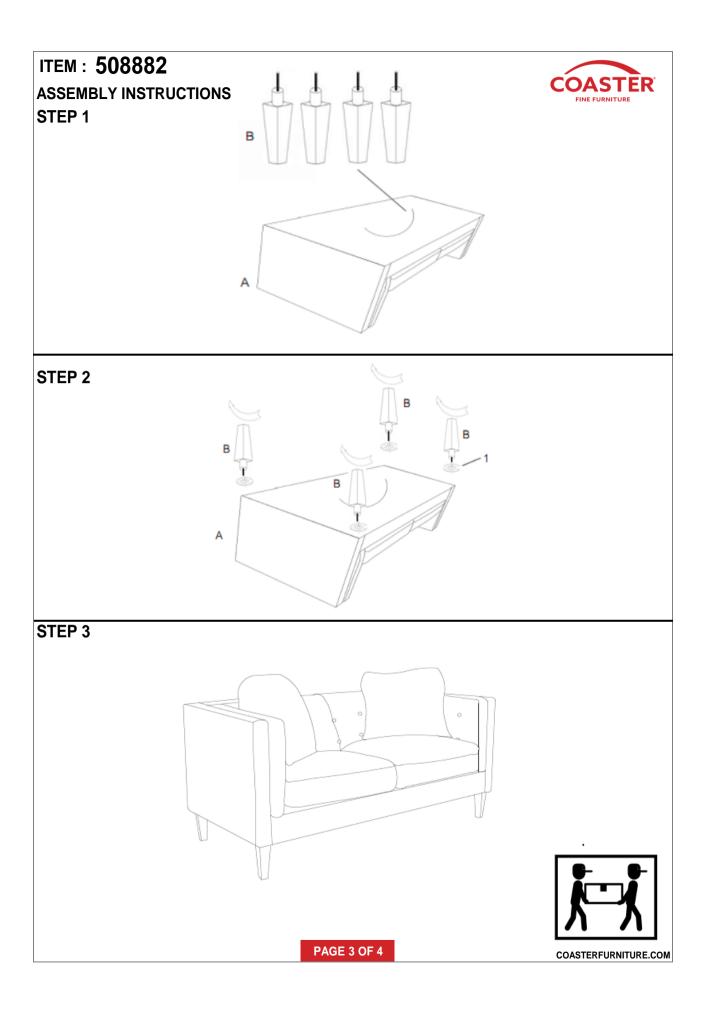

## ITEM : 508882 ASSEMBLY INSTRUCTIONS

1.Remove hardware from box and sort by size.

2.Please check to see that all hardware and parts are present prior to start of assembly.

3.Please follow attached instruction in the same sequence as numbered to assure fast & easy assembly.