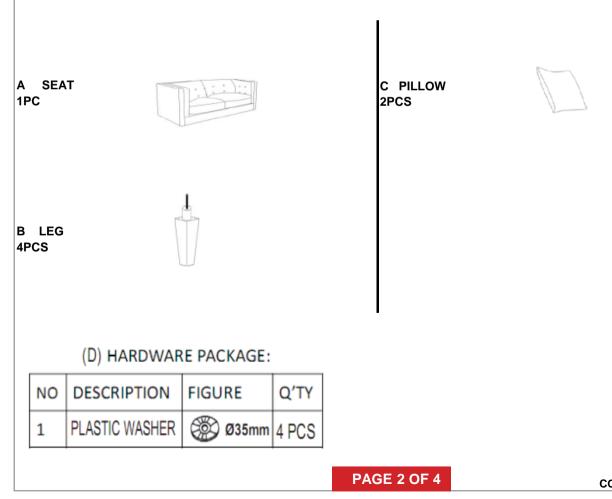

## ASSEMBLY INSTRUCTIONS COASTER FINE FURNITURE



Fine Furniture for every stage of life



REVISION 2: 05/08/2019

PAGE 1 OF 4

COASTERFURNITURE.COM

## ITEM : 508882 ASSEMBLY INSTRUCTIONS



1.Remove hardware from box and sort by size.

2.Please check to see that all hardware and parts are present prior to start of assembly.

3.Please follow attached instruction in the same sequence as numbered to assure fast & easy assembly.



## WARNING!

1.Don't attempt to repair or modify parts that are broken or defective. Please

contact the store immediately.

2. This product is for home use only and not intended for commercial establishment.



ASSEMBLY TIME PER UNIT:

**15 MINUTES** 

## PARTS IDENTIFICATION





COASTERFURNITURE.COM