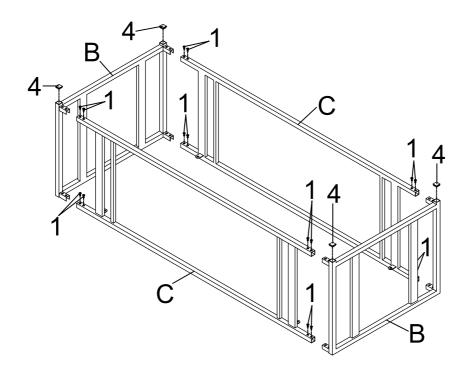

|
|---|----------------------|--------------------------|----|
| В | SIDE FRAME           | 2PCS                     |    |
| С | FRONT AND BACK FRAME | 2PCS                     |    |
| D | WIDE CROSSBAR        | 2PCS                     |    |
| E | THIN CROSSBAR        | 2PCS                     |    |
| F | SUPPORT CROSSBAR     | 2PCS                     |    |
|   | PAGE 2               | OF 6 COASTERFURNITURE.CO | OM |



#### HARDWARE IDENTIFICATION

| 1 | SHORT BOLT<br>(1/4" x 12mm) | 20PCS |
|---|-----------------------------|-------|
| 2 | LONG BOLT<br>(1/4" x 18mm)  | 8PCS  |
| 3 | SUCTION CUP<br>(ø10mm)      | 4PCS  |
| 4 | CAP<br>(20 x 20mm)          | 4PCS  |
| 5 | ALLEN WRENCH<br>(4mm)       | 1PC   |



STEP 1

Do not tighten until each step is completed or instructed.



#### STEP 2





STEP 3



#### STEP 4



COASTERFURNITURE.COM



Product Size: 1372 X 610 X 457 H (MM)

Product Size: 54" X 24" X 18"



Note: Dimension tolerance ±5%