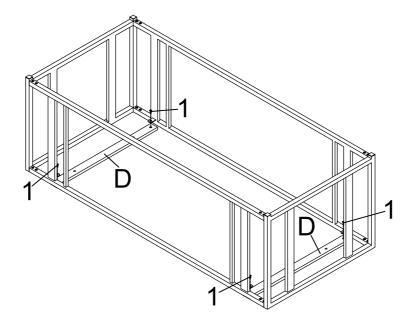

-----------------|--------------------------|----|
| В | SIDE FRAME           | 2PCS                     |    |
| С | FRONT AND BACK FRAME | 2PCS                     |    |
| D | WIDE CROSSBAR        | 2PCS                     |    |
| E | THIN CROSSBAR        | 2PCS                     |    |
| F | SUPPORT CROSSBAR     | 2PCS                     |    |
|   | PAGE 2               | OF 6 COASTERFURNITURE.CO | OM |



#### HARDWARE IDENTIFICATION

| 1 | SHORT BOLT<br>(1/4" x 12mm) | 20PCS |
|---|-----------------------------|-------|
| 2 | LONG BOLT<br>(1/4" x 18mm)  | 8PCS  |
| 3 | SUCTION CUP<br>(ø10mm)      | 4PCS  |
| 4 | CAP<br>(20 x 20mm)          | 4PCS  |
| 5 | ALLEN WRENCH<br>(4mm)       | 1PC   |



STEP 1

Do not tighten until each step is completed or instructed.



#### STEP 2





STEP 3



#### STEP 4



COASTERFURNITURE.COM



Product Size: 1372 X 610 X 457 H (MM)

Product Size: 54" X 24" X 18"



Note: Dimension tolerance ±5%