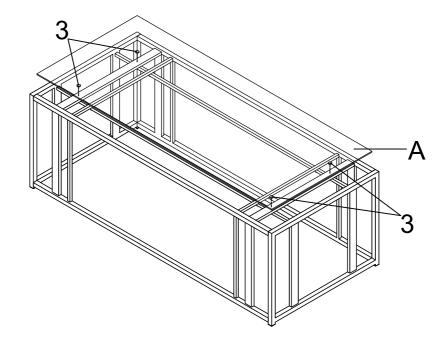

#### HARDWARE IDENTIFICATION

| 1 | SHORT BOLT<br>(1/4" x 12mm) | 20PCS |
|---|-----------------------------|-------|
| 2 | LONG BOLT<br>(1/4" x 18mm)  | 8PCS  |
| 3 | SUCTION CUP<br>(ø10mm)      | 4PCS  |
| 4 | CAP<br>(20 x 20mm)          | 4PCS  |
| 5 | ALLEN WRENCH<br>(4mm)       | 1PC   |