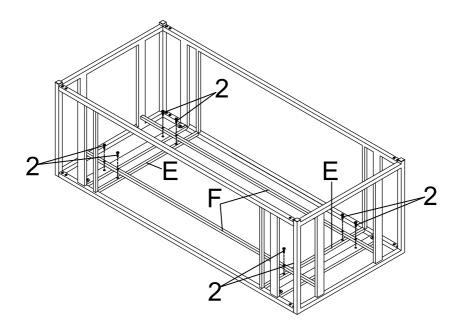

#### STEP 4

COASTERFURNITURE.COM

Product Size: 1372 X 610 X 457 H (MM)

Product Size: 54" X 24" X 18"

Note: Dimension tolerance ±5%