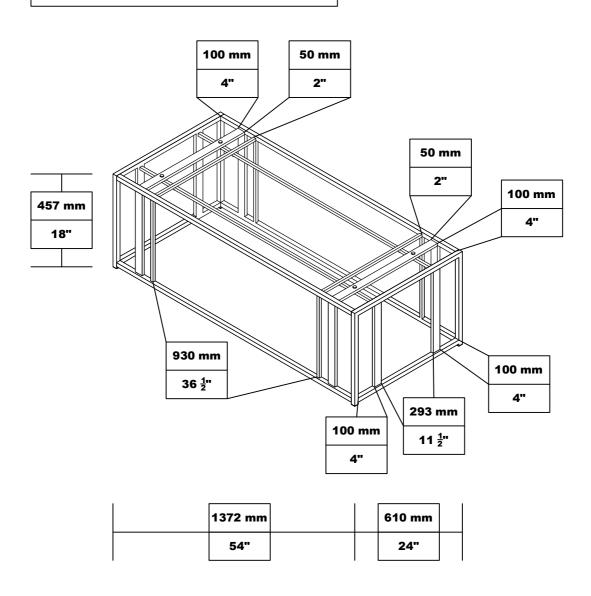

#### STEP 4

COASTERFURNITURE.COM

Product Size: 1372 X 610 X 457 H (MM)

Product Size: 54" X 24" X 18"

Note: Dimension tolerance ±5%