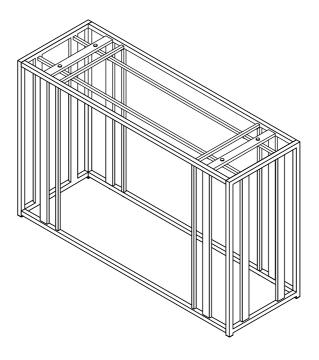

## ASSEMBLY INSTRUCTIONS COASTER FINE FURNITURE

Fine Furniture for every stage of life

723609 SOFA TABLE

REVISION 0: 12/09/2019

PAGE 1 OF 6

COASTERFURNITURE.COM

### STEP 4

PAGE 5 OF 6

COASTERFURNITURE.COM

Product Size: 1200 X 400 X 762 H (MM)

Product Size:  $47\frac{1}{4}$ " X  $15\frac{3}{4}$ " X 30"

Note: Dimension tolerance ±5%