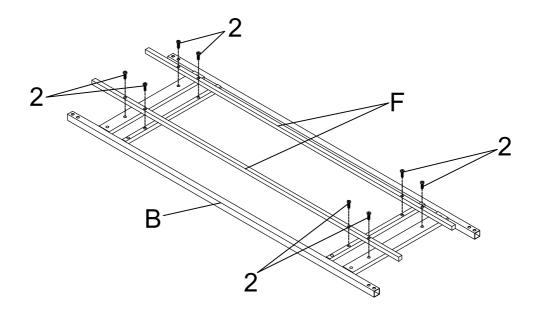

### STEP 2

PAGE 4 OF 6

COASTERFURNITURE.COM

#### PARTS IDENTIFICATION

| A | TOP GLASS        |             | 1PC                  |
|---|------------------|-------------|----------------------|
| В | TOP FRAME        |             | 1PC                  |
| С | SIDE FRAME       |             | 2PCS                 |
| D | WIDE CROSSBAR    |             | 4PCS                 |
| E | THIN CROSSBAR    |             | 4PCS                 |
| F | SUPPORT CROSSBAR |             | 2PCS                 |
|   |                  | PAGE 2 OF 6 | COASTERFURNITURE.COM |

#### PARTS IDENTIFICATION

G BOTTOM CROSSBAR

2PCS

#### HARDWARE IDENTIFICATION

| 1 | SHORT BOLT<br>(1/4" x 12mm)  | 24PCS |
|---|------------------------------|-------|
| 2 | MEDIUM BOLT<br>(1/4" x 18mm) | 8PCS  |
| 3 | LONG BOLT<br>(1/4" x 45mm)   | 8PCS  |
| 4 | SUCTION CUP<br>(ø10mm)       | 4PCS  |
| 5 | CAP<br>(20 x 20mm)           | 4PCS  |
| 6 | ALLEN WRENCH<br>(4mm)        | 1PC   |