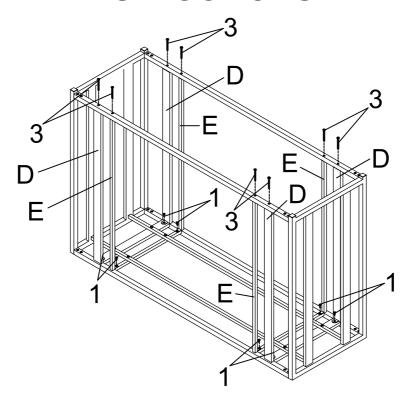

### STEP 4

PAGE 5 OF 6

COASTERFURNITURE.COM

Product Size: 1200 X 400 X 762 H (MM)

Product Size:  $47\frac{1}{4}$ " X  $15\frac{3}{4}$ " X 30"

Note: Dimension tolerance ±5%

#### PARTS IDENTIFICATION

| A | TOP GLASS        |             | 1PC                  |
|---|------------------|-------------|----------------------|
| В | TOP FRAME        |             | 1PC                  |
| С | SIDE FRAME       |             | 2PCS                 |
| D | WIDE CROSSBAR    |             | 4PCS                 |
| E | THIN CROSSBAR    |             | 4PCS                 |
| F | SUPPORT CROSSBAR |             | 2PCS                 |
|   |                  | PAGE 2 OF 6 | COASTERFURNITURE.COM |

#### PARTS IDENTIFICATION

G BOTTOM CROSSBAR

2PCS

#### HARDWARE IDENTIFICATION

| 1 | SHORT BOLT<br>(1/4" x 12mm)  | 24PCS |
|---|------------------------------|-------|
| 2 | MEDIUM BOLT<br>(1/4" x 18mm) | 8PCS  |
| 3 | LONG BOLT<br>(1/4" x 45mm)   | 8PCS  |
| 4 | SUCTION CUP<br>(ø10mm)       | 4PCS  |
| 5 | CAP<br>(20 x 20mm)           | 4PCS  |
| 6 | ALLEN WRENCH<br>(4mm)        | 1PC   |