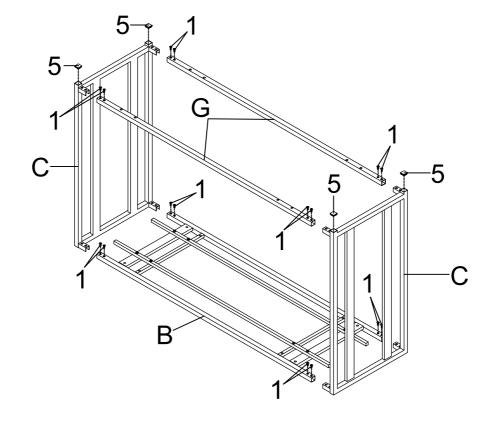

## **ASSEMBLY INSTRUCTIONS**

STEP 3

#### PARTS IDENTIFICATION

| A | TOP GLASS        |             | 1PC                  |
|---|------------------|-------------|----------------------|
| В | TOP FRAME        |             | 1PC                  |
| С | SIDE FRAME       |             | 2PCS                 |
| D | WIDE CROSSBAR    |             | 4PCS                 |
| E | THIN CROSSBAR    |             | 4PCS                 |
| F | SUPPORT CROSSBAR |             | 2PCS                 |
|   |                  | PAGE 2 OF 6 | COASTERFURNITURE.COM |

#### PARTS IDENTIFICATION

G BOTTOM CROSSBAR

2PCS

#### HARDWARE IDENTIFICATION

| 1 | SHORT BOLT<br>(1/4" x 12mm)  | 24PCS |
|---|------------------------------|-------|
| 2 | MEDIUM BOLT<br>(1/4" x 18mm) | 8PCS  |
| 3 | LONG BOLT<br>(1/4" x 45mm)   | 8PCS  |
| 4 | SUCTION CUP<br>(ø10mm)       | 4PCS  |
| 5 | CAP<br>(20 x 20mm)           | 4PCS  |
| 6 | ALLEN WRENCH<br>(4mm)        | 1PC   |