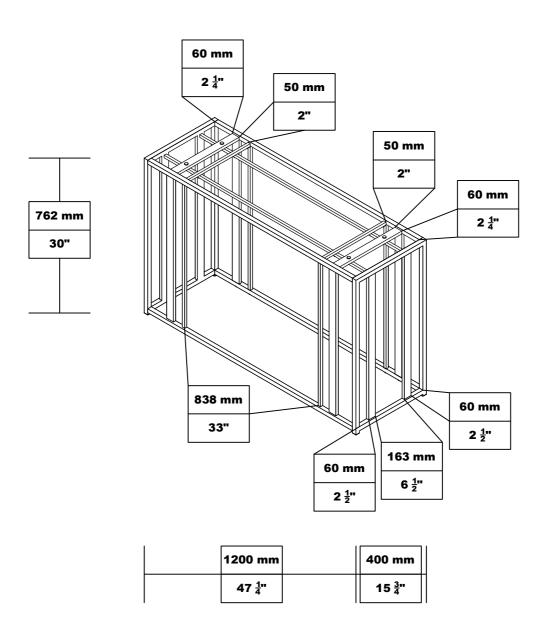

### STEP 4

PAGE 5 OF 6

COASTERFURNITURE.COM

Product Size: 1200 X 400 X 762 H (MM)

Product Size:  $47\frac{1}{4}$ " X  $15\frac{3}{4}$ " X 30"

Note: Dimension tolerance ±5%