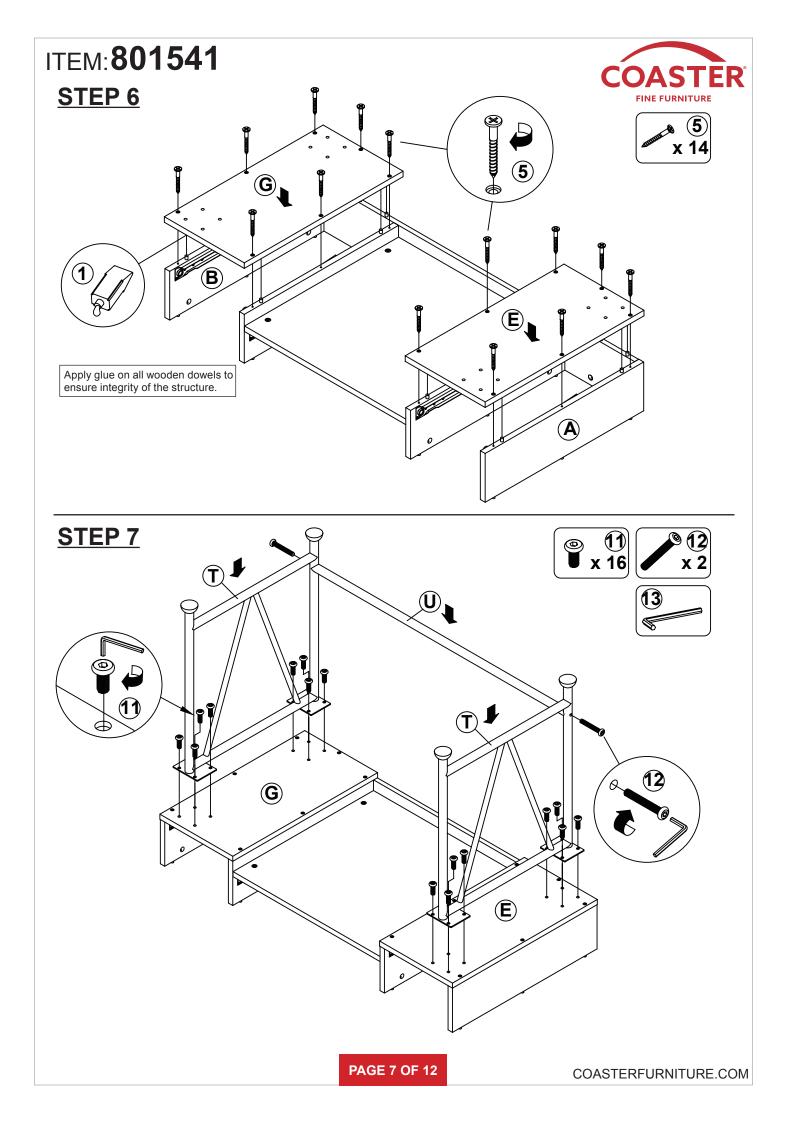

| Z  | z HARDWARE IDENTIFICATION   |                                        |        |    |                             |        |        |  |  |  |
|----|-----------------------------|----------------------------------------|--------|----|-----------------------------|--------|--------|--|--|--|
| NO | DESCRIPTION                 | FIGURE                                 | Q'TY   | NO | DESCRIPTION                 | FIGURE | Q'TY   |  |  |  |
| 1  | GLUE 40g                    |                                        | 1 PC   | 8  | GLIDES SCREW<br>Ø 3x12mm SR |        | 36 PCS |  |  |  |
| 2  | WOODEN DOWEL<br>Ø 8x30mm    |                                        | 45 PCS | 9  | KNOB                        | 8      | 3 PCS  |  |  |  |
| 3  | CAM BOLT<br>Ø 7x35.5mm SR   |                                        | 20 PCS | 10 | KNOB BOLT<br>Ø 4x28mm BLK   |        | 3 PCS  |  |  |  |
| 4  | CAM LOCK<br>Ø 15x12mm SR    |                                        | 20 PCS | 11 | BOLT<br>M 6x20mm BLK        | •      | 16 PCS |  |  |  |
| 5  | LONG SCREW<br>Ø 4.5x42mm SR | ATTUTUTE OF                            | 16 PCS | 12 | LONG BOLT<br>M 6x44mm BLK   |        | 2 PCS  |  |  |  |
| 6  | SCREW<br>Ø 4.3x35mm SR      | ************************************** | 12 PCS | 13 | ALLEN WRENCH<br>4mm SR      |        | 1 PC   |  |  |  |
| 7  | GLIDES<br>L = 350mm WHT     | CL CRUMENT OF DL                       | 3SET   | 14 | STICKER<br>Ø 20mm           |        | 4 PCS  |  |  |  |