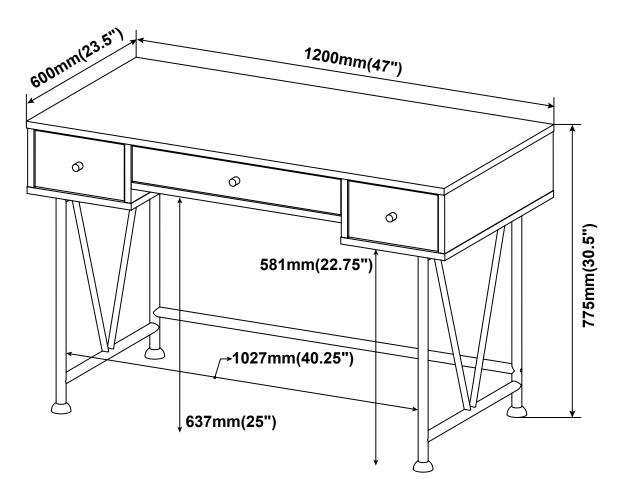

SR      |        | 1 PC   |  |  |  |
| 7  | GLIDES<br>L = 350mm WHT     | CL CRUMENT OF DL                       | 3SET   | 14 | STICKER<br>Ø 20mm           |        | 4 PCS  |  |  |  |

Z7,Z9,Z10 not included in blister packaging.

## NOTE:

Phillips head screw driver is required in the assembly process; however, manufacturer does not provide this item.



# 

Apply glue on all wooden dowels to ensure integrity of the structure.









# STEP 4 COASTER FINE FURNITURE (S) (X 2) (Apply glue on all wooden dowels to ensure integrity of the structure.









**PAGE 8 OF 12** 

COASTERFURNITURE.COM

## **STEP 10-1**













## **STEP 11-1**







**STEP 11-3** 







## **STEP 11-5**



PAGE 10 OF 12

COASTERFURNITURE.COM

# ITEM: **801541 STEP 12**





# STEP 13 COMPLETE













Note: Dimension tolerance ±5%