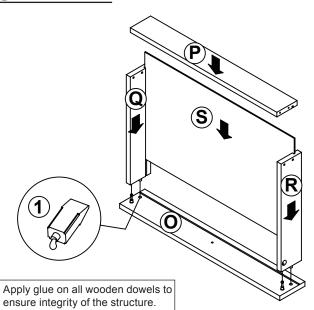

# 

Apply glue on all wooden dowels to ensure integrity of the structure.

# STEP 4 COASTER FINE FURNITURE (S) (X 2) (Apply glue on all wooden dowels to ensure integrity of the structure.

**PAGE 8 OF 12** 

COASTERFURNITURE.COM