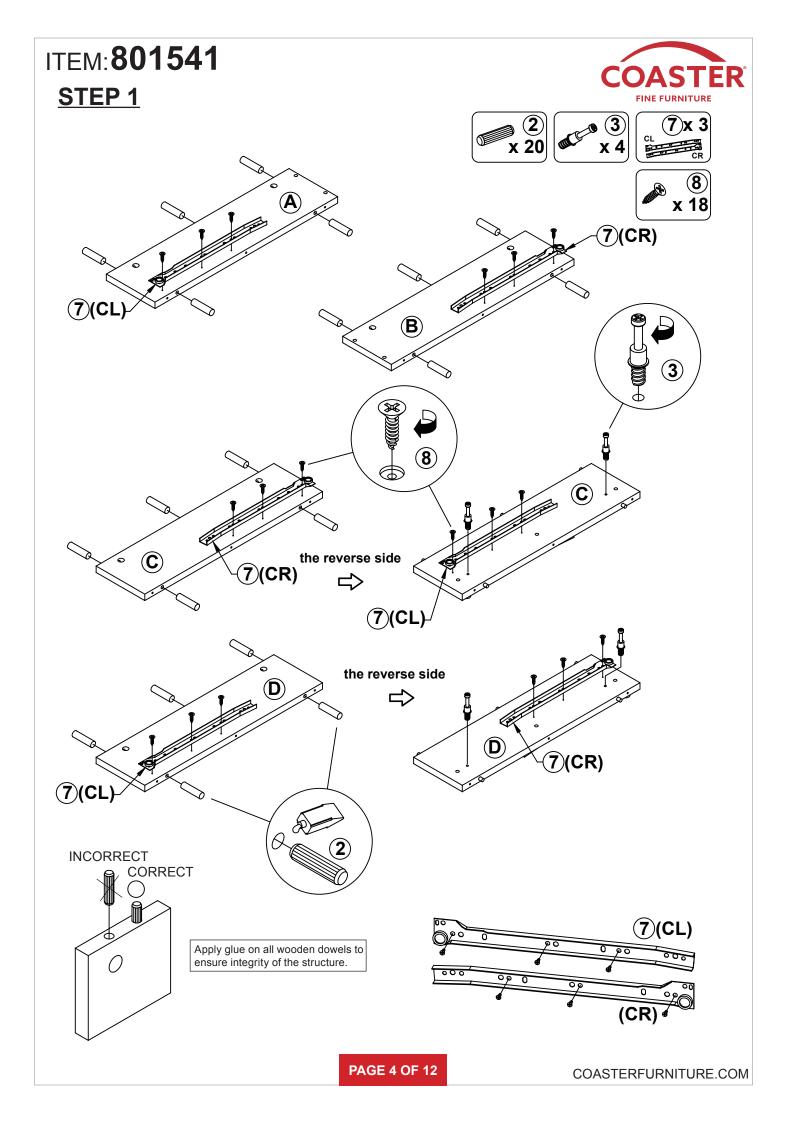

|        | 3 PCS  |  |  |  |
| 4  | CAM LOCK<br>Ø 15x12mm SR    |                                        | 20 PCS | 11 | BOLT<br>M 6x20mm BLK        | •      | 16 PCS |  |  |  |
| 5  | LONG SCREW<br>Ø 4.5x42mm SR | ATTUTUTE OF                            | 16 PCS | 12 | LONG BOLT<br>M 6x44mm BLK   |        | 2 PCS  |  |  |  |
| 6  | SCREW<br>Ø 4.3x35mm SR      | ************************************** | 12 PCS | 13 | ALLEN WRENCH<br>4mm SR      |        | 1 PC   |  |  |  |
| 7  | GLIDES<br>L = 350mm WHT     | CL CRUMENT OF DL                       | 3SET   | 14 | STICKER<br>Ø 20mm           |        | 4 PCS  |  |  |  |

Z7,Z9,Z10 not included in blister packaging.

## NOTE:

Phillips head screw driver is required in the assembly process; however, manufacturer does not provide this item.



# 

Apply glue on all wooden dowels to ensure integrity of the structure.









# STEP 4 COASTER FINE FURNITURE (S) (X 2) (Apply glue on all wooden dowels to ensure integrity of the structure.









**PAGE 8 OF 12** 

COASTERFURNITURE.COM

## **STEP 10-1**













## **STEP 11-1**







**STEP 11-3** 







## **STEP 11-5**



PAGE 10 OF 12

COASTERFURNITURE.COM

# ITEM: **801541 STEP 12**





# STEP 13 COMPLETE













Note: Dimension tolerance ±5%