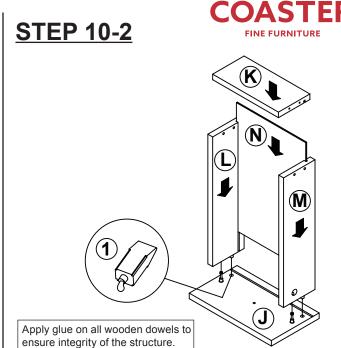

## **STEP 10-1**

# 

Apply glue on all wooden dowels to ensure integrity of the structure.