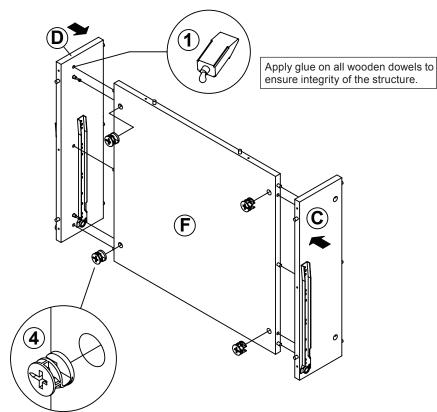

| 20 PCS | 11 | BOLT<br>M 6x20mm BLK        | •      | 16 PCS |  |  |  |
| 5  | LONG SCREW<br>Ø 4.5x42mm SR | ATTUTUTE OF                            | 16 PCS | 12 | LONG BOLT<br>M 6x44mm BLK   |        | 2 PCS  |  |  |  |
| 6  | SCREW<br>Ø 4.3x35mm SR      | ************************************** | 12 PCS | 13 | ALLEN WRENCH<br>4mm SR      |        | 1 PC   |  |  |  |
| 7  | GLIDES<br>L = 350mm WHT     | CL CRUMENT OF DL                       | 3SET   | 14 | STICKER<br>Ø 20mm           |        | 4 PCS  |  |  |  |

Z7,Z9,Z10 not included in blister packaging.

## NOTE:

Phillips head screw driver is required in the assembly process; however, manufacturer does not provide this item.



# 

Apply glue on all wooden dowels to ensure integrity of the structure.









# STEP 4 COASTER FINE FURNITURE (S) (X 2) (Apply glue on all wooden dowels to ensure integrity of the structure.









**PAGE 8 OF 12** 

COASTERFURNITURE.COM

## **STEP 10-1**













## **STEP 11-1**







**STEP 11-3** 







## **STEP 11-5**



PAGE 10 OF 12

COASTERFURNITURE.COM

# ITEM: **801541 STEP 12**





# STEP 13 COMPLETE













Note: Dimension tolerance ±5%