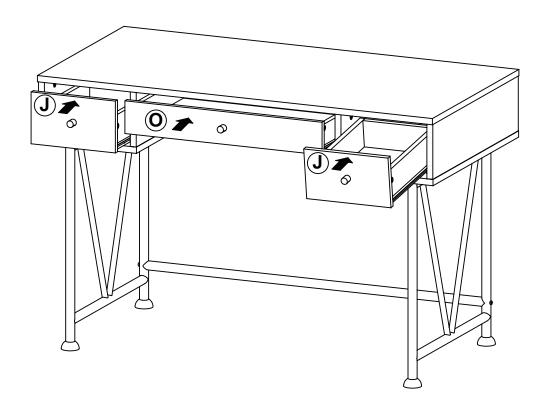

PCS | 13 | ALLEN WRENCH<br>4mm SR      |        | 1 PC   |  |  |  |
| 7  | GLIDES<br>L = 350mm WHT     | CL CRUMENT OF DL                       | 3SET   | 14 | STICKER<br>Ø 20mm           |        | 4 PCS  |  |  |  |

Z7,Z9,Z10 not included in blister packaging.

## NOTE:

Phillips head screw driver is required in the assembly process; however, manufacturer does not provide this item.



# 

Apply glue on all wooden dowels to ensure integrity of the structure.









# STEP 4 COASTER FINE FURNITURE (S) (X 2) (Apply glue on all wooden dowels to ensure integrity of the structure.









**PAGE 8 OF 12** 

COASTERFURNITURE.COM

## **STEP 10-1**













## **STEP 11-1**







**STEP 11-3** 







## **STEP 11-5**



PAGE 10 OF 12

COASTERFURNITURE.COM

# ITEM: **801541 STEP 12**





# STEP 13 COMPLETE













Note: Dimension tolerance ±5%