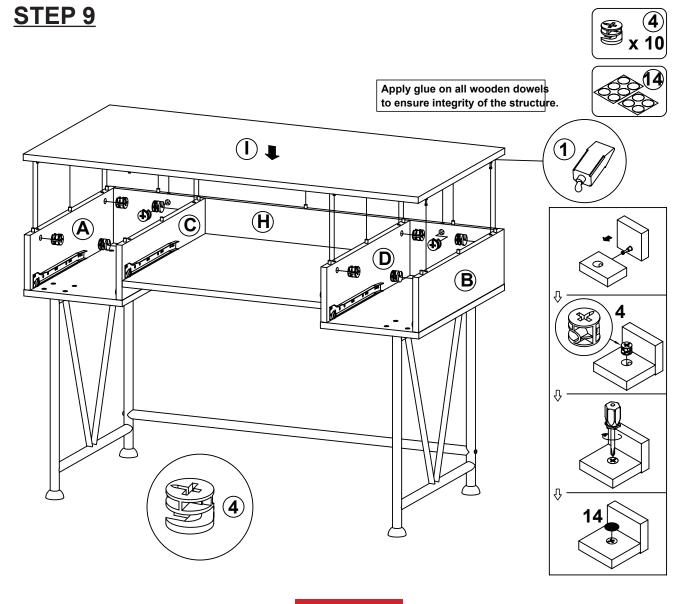

.5x42mm SR | ATTUTUTE OF                            | 16 PCS | 12 | LONG BOLT<br>M 6x44mm BLK   |        | 2 PCS  |  |  |  |
| 6  | SCREW<br>Ø 4.3x35mm SR      | ************************************** | 12 PCS | 13 | ALLEN WRENCH<br>4mm SR      |        | 1 PC   |  |  |  |
| 7  | GLIDES<br>L = 350mm WHT     | CL CRUMENT OF DL                       | 3SET   | 14 | STICKER<br>Ø 20mm           |        | 4 PCS  |  |  |  |

Z7,Z9,Z10 not included in blister packaging.

## NOTE:

Phillips head screw driver is required in the assembly process; however, manufacturer does not provide this item.



# 

Apply glue on all wooden dowels to ensure integrity of the structure.









# STEP 4 COASTER FINE FURNITURE (S) (X 2) (Apply glue on all wooden dowels to ensure integrity of the structure.









**PAGE 8 OF 12** 

COASTERFURNITURE.COM

## **STEP 10-1**













## **STEP 11-1**







**STEP 11-3** 







## **STEP 11-5**



PAGE 10 OF 12

COASTERFURNITURE.COM

# ITEM: **801541 STEP 12**





# STEP 13 COMPLETE













Note: Dimension tolerance ±5%