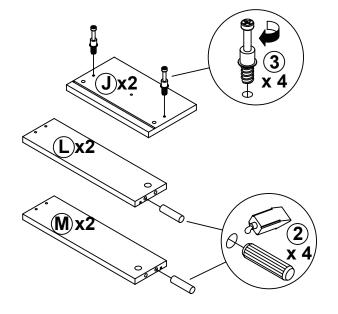

| 12 | LONG BOLT<br>M 6x44mm BLK   |        | 2 PCS  |  |  |  |
| 6  | SCREW<br>Ø 4.3x35mm SR      | ************************************** | 12 PCS | 13 | ALLEN WRENCH<br>4mm SR      |        | 1 PC   |  |  |  |
| 7  | GLIDES<br>L = 350mm WHT     | CL CRUMENT OF DL                       | 3SET   | 14 | STICKER<br>Ø 20mm           |        | 4 PCS  |  |  |  |

Z7,Z9,Z10 not included in blister packaging.

## NOTE:

Phillips head screw driver is required in the assembly process; however, manufacturer does not provide this item.



# 

Apply glue on all wooden dowels to ensure integrity of the structure.









# STEP 4 COASTER FINE FURNITURE (S) (X 2) (Apply glue on all wooden dowels to ensure integrity of the structure.









**PAGE 8 OF 12** 

COASTERFURNITURE.COM

## **STEP 10-1**













## **STEP 11-1**







**STEP 11-3** 







## **STEP 11-5**



PAGE 10 OF 12

COASTERFURNITURE.COM

# ITEM: **801541 STEP 12**





# STEP 13 COMPLETE













Note: Dimension tolerance ±5%