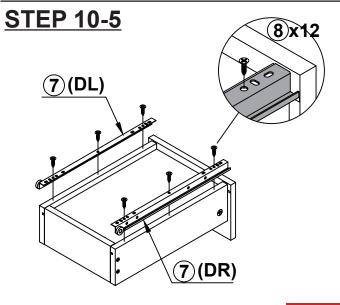

ONG BOLT<br>M 6x44mm BLK   |        | 2 PCS  |  |  |  |
| 6  | SCREW<br>Ø 4.3x35mm SR      | ************************************** | 12 PCS | 13 | ALLEN WRENCH<br>4mm SR      |        | 1 PC   |  |  |  |
| 7  | GLIDES<br>L = 350mm WHT     | CL CRUMENT OF DL                       | 3SET   | 14 | STICKER<br>Ø 20mm           |        | 4 PCS  |  |  |  |

Z7,Z9,Z10 not included in blister packaging.

## NOTE:

Phillips head screw driver is required in the assembly process; however, manufacturer does not provide this item.



# 

Apply glue on all wooden dowels to ensure integrity of the structure.









# STEP 4 COASTER FINE FURNITURE (S) (X 2) (Apply glue on all wooden dowels to ensure integrity of the structure.









**PAGE 8 OF 12** 

COASTERFURNITURE.COM

## **STEP 10-1**













## **STEP 11-1**







**STEP 11-3** 







## **STEP 11-5**



PAGE 10 OF 12

COASTERFURNITURE.COM

# ITEM: **801541 STEP 12**





# STEP 13 COMPLETE













Note: Dimension tolerance ±5%