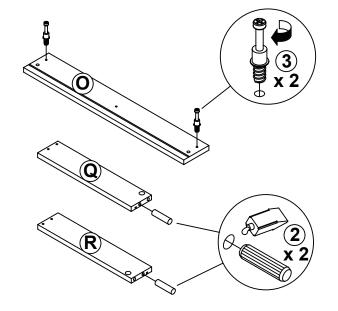

# STEP 4 COASTER FINE FURNITURE (S) (X 2) (Apply glue on all wooden dowels to ensure integrity of the structure.

**PAGE 8 OF 12** 

COASTERFURNITURE.COM