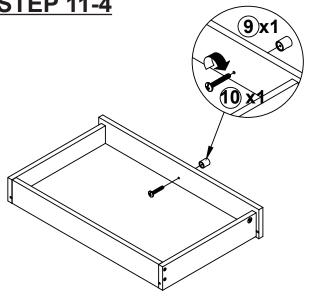

|  |  |
| 6  | SCREW<br>Ø 4.3x35mm SR      | ************************************** | 12 PCS | 13 | ALLEN WRENCH<br>4mm SR      |        | 1 PC   |  |  |  |
| 7  | GLIDES<br>L = 350mm WHT     | CL CRUMENT OF DL                       | 3SET   | 14 | STICKER<br>Ø 20mm           |        | 4 PCS  |  |  |  |

Z7,Z9,Z10 not included in blister packaging.

## NOTE:

Phillips head screw driver is required in the assembly process; however, manufacturer does not provide this item.



# 

Apply glue on all wooden dowels to ensure integrity of the structure.









# STEP 4 COASTER FINE FURNITURE (S) (X 2) (Apply glue on all wooden dowels to ensure integrity of the structure.









**PAGE 8 OF 12** 

COASTERFURNITURE.COM

## **STEP 10-1**













## **STEP 11-1**







**STEP 11-3** 







## **STEP 11-5**



PAGE 10 OF 12

COASTERFURNITURE.COM

# ITEM: **801541 STEP 12**





# STEP 13 COMPLETE













Note: Dimension tolerance ±5%