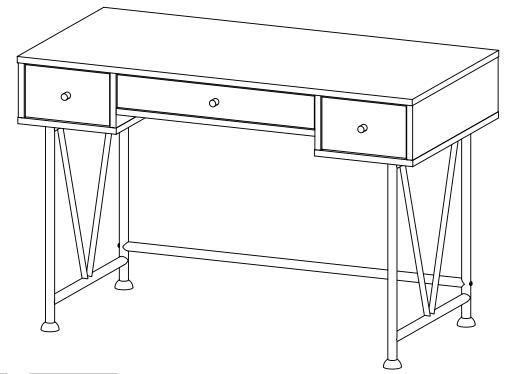

H<br>4mm SR      |        | 1 PC   |  |  |  |
| 7  | GLIDES<br>L = 350mm WHT     | CL CRUMENT OF DL                       | 3SET   | 14 | STICKER<br>Ø 20mm           |        | 4 PCS  |  |  |  |

Z7,Z9,Z10 not included in blister packaging.

## NOTE:

Phillips head screw driver is required in the assembly process; however, manufacturer does not provide this item.



# 

Apply glue on all wooden dowels to ensure integrity of the structure.









# STEP 4 COASTER FINE FURNITURE (S) (X 2) (Apply glue on all wooden dowels to ensure integrity of the structure.









**PAGE 8 OF 12** 

COASTERFURNITURE.COM

## **STEP 10-1**













## **STEP 11-1**







**STEP 11-3** 







## **STEP 11-5**



PAGE 10 OF 12

COASTERFURNITURE.COM

# ITEM: **801541 STEP 12**





# STEP 13 COMPLETE













Note: Dimension tolerance ±5%