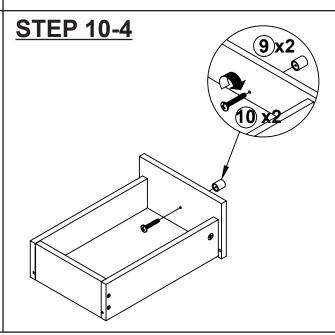

LONG BOLT<br>M 6x44mm BLK   |        | 2 PCS  |  |  |  |
| 6  | SCREW<br>Ø 4.3x35mm SR      | ************************************** | 12 PCS | 13 | ALLEN WRENCH<br>4mm SR      |        | 1 PC   |  |  |  |
| 7  | GLIDES<br>L = 350mm WHT     | CL CRUMENT OF DL                       | 3SET   | 14 | STICKER<br>Ø 20mm           |        | 4 PCS  |  |  |  |

Z7,Z9,Z10 not included in blister packaging.

## NOTE:

Phillips head screw driver is required in the assembly process; however, manufacturer does not provide this item.



# 

Apply glue on all wooden dowels to ensure integrity of the structure.









# STEP 4 COASTER FINE FURNITURE (S) (X 2) (Apply glue on all wooden dowels to ensure integrity of the structure.









**PAGE 8 OF 12** 

COASTERFURNITURE.COM

## **STEP 10-1**













## **STEP 11-1**







**STEP 11-3** 







## **STEP 11-5**



PAGE 10 OF 12

COASTERFURNITURE.COM

# ITEM: **801541 STEP 12**





# STEP 13 COMPLETE













Note: Dimension tolerance ±5%