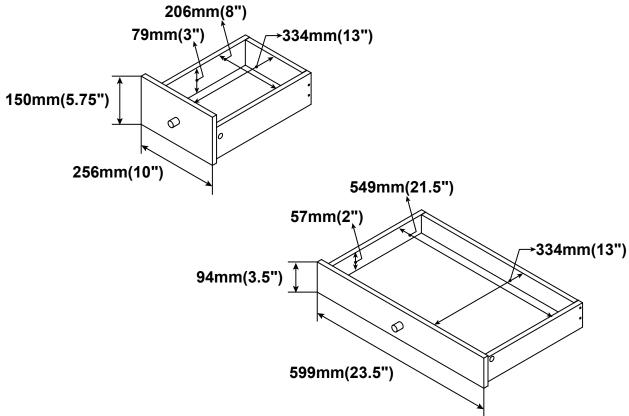

## **PARTS IDENTIFICATION**

| Α | LEFT SIDE<br>PANEL     | 1 PC | J | DRAWER<br>FRONT PANEL                |                   | 2 PCS |
|---|------------------------|------|---|--------------------------------------|-------------------|-------|
| В | RIGHT SIDE<br>PANEL    | 1 PC | ĸ | DRAWER BACK<br>PANEL                 |                   | 2 PCS |
| С | LEFT DIVIDER<br>PANEL  | 1 PC | L | DRAWER LEFT<br>SIDE PANEL            |                   | 2 PCS |
| D | RIGHT DIVIDER<br>PANEL | 1 PC | М | DRAWER RIGHT<br>SIDE PANEL           |                   | 2 PCS |
| E | LEFT BOTTOM<br>PANEL   | 1 PC | N | DRAWER<br>BOTTOM PANEL               | $\langle \rangle$ | 2 PCS |
| F | MIDDLE<br>BOTTOM PANEL | 1 PC | o | MIDDLE<br>DRAWER<br>FRONT PANEL      |                   | 1 PC  |
| G | RIGHT BOTTOM<br>PANEL  | 1 PC | P | MIDDLE<br>DRAWER BACK<br>PANEL       |                   | 1 PC  |
| н | BACK PANEL             | 1 PC | Q | MIDDLE<br>DRAWER LEFT<br>SIDE PANEL  |                   | 1 PC  |
| I | TOP PANEL              | 1 PC | R | MIDDLE<br>DRAWER RIGHT<br>SIDE PANEL |                   | 1 PC  |