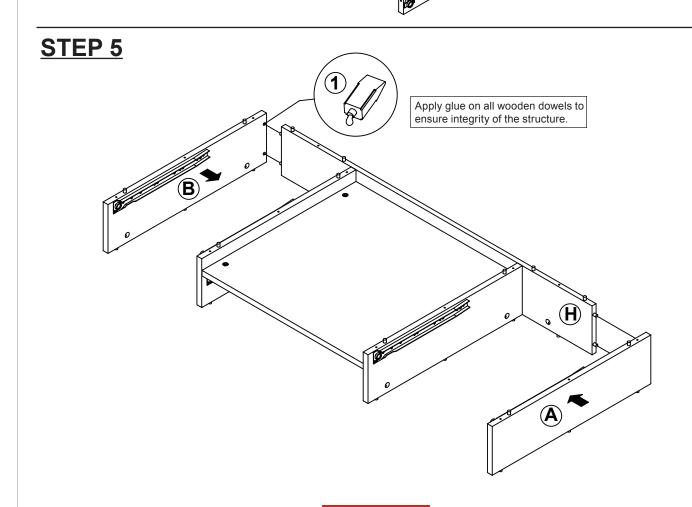

br>Ø 4.5x42mm SR | ATTUTUTE OF                            | 16 PCS | 12 | LONG BOLT<br>M 6x44mm BLK   |        | 2 PCS  |  |  |  |
| 6  | SCREW<br>Ø 4.3x35mm SR      | ************************************** | 12 PCS | 13 | ALLEN WRENCH<br>4mm SR      |        | 1 PC   |  |  |  |
| 7  | GLIDES<br>L = 350mm WHT     | CL CRUMENT OF DL                       | 3SET   | 14 | STICKER<br>Ø 20mm           |        | 4 PCS  |  |  |  |

Z7,Z9,Z10 not included in blister packaging.

## NOTE:

Phillips head screw driver is required in the assembly process; however, manufacturer does not provide this item.



# 

Apply glue on all wooden dowels to ensure integrity of the structure.









# STEP 4 COASTER FINE FURNITURE (S) (X 2) (Apply glue on all wooden dowels to ensure integrity of the structure.









**PAGE 8 OF 12** 

COASTERFURNITURE.COM

## **STEP 10-1**













## **STEP 11-1**







**STEP 11-3** 







## **STEP 11-5**



PAGE 10 OF 12

COASTERFURNITURE.COM

# ITEM: **801541 STEP 12**





# STEP 13 COMPLETE













Note: Dimension tolerance ±5%