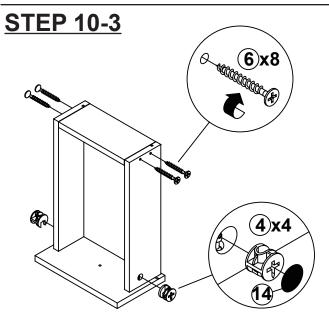

| LONG BOLT<br>M 6x44mm BLK   |        | 2 PCS  |  |  |  |
| 6  | SCREW<br>Ø 4.3x35mm SR      | ************************************** | 12 PCS | 13 | ALLEN WRENCH<br>4mm SR      |        | 1 PC   |  |  |  |
| 7  | GLIDES<br>L = 350mm WHT     | CL CRUMENT OF DL                       | 3SET   | 14 | STICKER<br>Ø 20mm           |        | 4 PCS  |  |  |  |

Z7,Z9,Z10 not included in blister packaging.

## NOTE:

Phillips head screw driver is required in the assembly process; however, manufacturer does not provide this item.



# 

Apply glue on all wooden dowels to ensure integrity of the structure.









# STEP 4 COASTER FINE FURNITURE (S) (X 2) (Apply glue on all wooden dowels to ensure integrity of the structure.









**PAGE 8 OF 12** 

COASTERFURNITURE.COM

## **STEP 10-1**













## **STEP 11-1**







**STEP 11-3** 







## **STEP 11-5**



PAGE 10 OF 12

COASTERFURNITURE.COM

# ITEM: **801541 STEP 12**





# STEP 13 COMPLETE













Note: Dimension tolerance ±5%