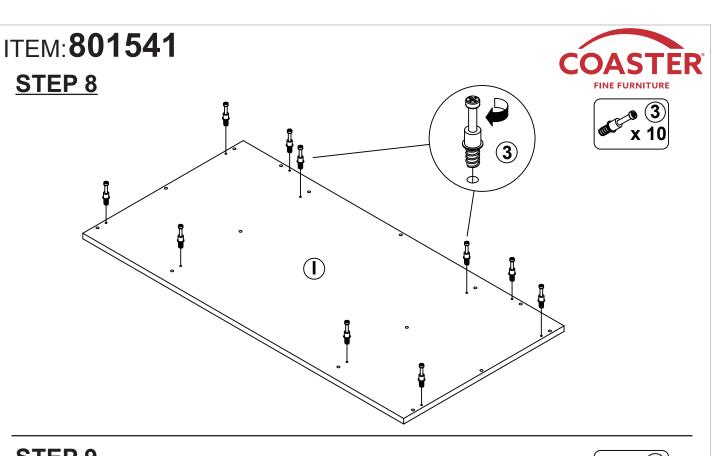

| Z  | z HARDWARE IDENTIFICATION   |                                        |        |    |                             |        |        |  |  |  |
|----|-----------------------------|----------------------------------------|--------|----|-----------------------------|--------|--------|--|--|--|
| NO | DESCRIPTION                 | FIGURE                                 | Q'TY   | NO | DESCRIPTION                 | FIGURE | Q'TY   |  |  |  |
| 1  | GLUE 40g                    |                                        | 1 PC   | 8  | GLIDES SCREW<br>Ø 3x12mm SR |        | 36 PCS |  |  |  |
| 2  | WOODEN DOWEL<br>Ø 8x30mm    |                                        | 45 PCS | 9  | KNOB                        | 8      | 3 PCS  |  |  |  |
| 3  | CAM BOLT<br>Ø 7x35.5mm SR   |                                        | 20 PCS | 10 | KNOB BOLT<br>Ø 4x28mm BLK   |        | 3 PCS  |  |  |  |
| 4  | CAM LOCK<br>Ø 15x12mm SR    |                                        | 20 PCS | 11 | BOLT<br>M 6x20mm BLK        | •      | 16 PCS |  |  |  |
| 5  | LONG SCREW<br>Ø 4.5x42mm SR | ATTUTUTE OF                            | 16 PCS | 12 | LONG BOLT<br>M 6x44mm BLK   |        | 2 PCS  |  |  |  |
| 6  | SCREW<br>Ø 4.3x35mm SR      | ************************************** | 12 PCS | 13 | ALLEN WRENCH<br>4mm SR      |        | 1 PC   |  |  |  |
| 7  | GLIDES<br>L = 350mm WHT     | CL CRUMENT OF DL                       | 3SET   | 14 | STICKER<br>Ø 20mm           |        | 4 PCS  |  |  |  |