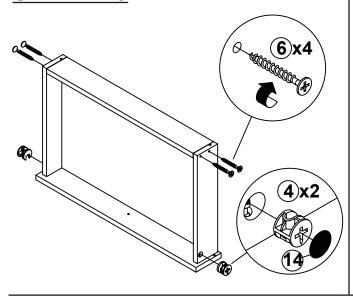

|  |  |  |
| 6  | SCREW<br>Ø 4.3x35mm SR      | ************************************** | 12 PCS | 13 | ALLEN WRENCH<br>4mm SR      |        | 1 PC   |  |  |  |
| 7  | GLIDES<br>L = 350mm WHT     | CL CRUMENT OF DL                       | 3SET   | 14 | STICKER<br>Ø 20mm           |        | 4 PCS  |  |  |  |

Z7,Z9,Z10 not included in blister packaging.

## NOTE:

Phillips head screw driver is required in the assembly process; however, manufacturer does not provide this item.



# 

Apply glue on all wooden dowels to ensure integrity of the structure.









# STEP 4 COASTER FINE FURNITURE (S) (X 2) (Apply glue on all wooden dowels to ensure integrity of the structure.









**PAGE 8 OF 12** 

COASTERFURNITURE.COM

## **STEP 10-1**













## **STEP 11-1**







**STEP 11-3** 







## **STEP 11-5**



PAGE 10 OF 12

COASTERFURNITURE.COM

# ITEM: **801541 STEP 12**





# STEP 13 COMPLETE













Note: Dimension tolerance ±5%