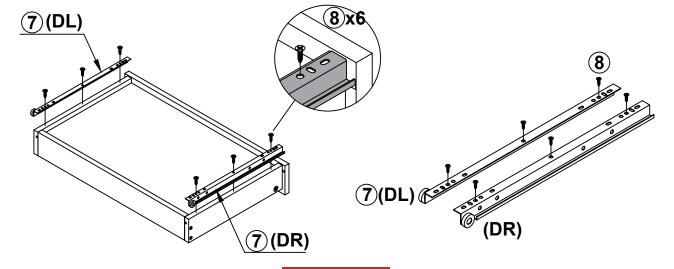

<br>Ø 4.3x35mm SR      | ************************************** | 12 PCS | 13 | ALLEN WRENCH<br>4mm SR      |        | 1 PC   |  |  |  |
| 7  | GLIDES<br>L = 350mm WHT     | CL CRUMENT OF DL                       | 3SET   | 14 | STICKER<br>Ø 20mm           |        | 4 PCS  |  |  |  |

Z7,Z9,Z10 not included in blister packaging.

## NOTE:

Phillips head screw driver is required in the assembly process; however, manufacturer does not provide this item.



# 

Apply glue on all wooden dowels to ensure integrity of the structure.









# STEP 4 COASTER FINE FURNITURE (S) (X 2) (Apply glue on all wooden dowels to ensure integrity of the structure.









**PAGE 8 OF 12** 

COASTERFURNITURE.COM

## **STEP 10-1**













## **STEP 11-1**







**STEP 11-3** 







## **STEP 11-5**



PAGE 10 OF 12

COASTERFURNITURE.COM

# ITEM: **801541 STEP 12**





# STEP 13 COMPLETE













Note: Dimension tolerance ±5%