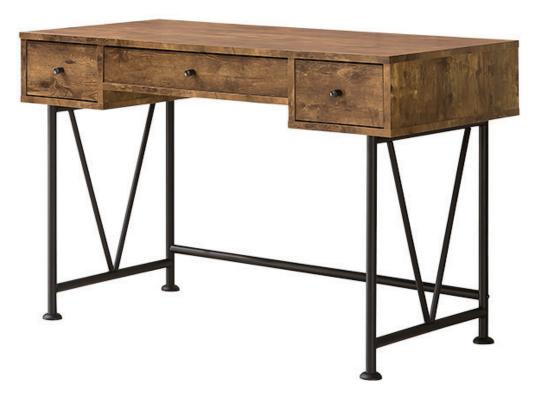

# ASSEMBLY INSTRUCTIONS COASTER FINE FURNITURE



Fine Furniture for every stage of life

## 801541 WRITING DESK

REVISION 0: 09/26/2017 REVISION 1: 07/16/2019

## **ASSEMBLY INSTRUCTIONS**

## **ASSEMBLY TIPS:**

1. Remove hardware from box and sort by size.

Please check to see that all hardware and parts are present prior to start of assembly.
 Please follow attached instructions in the same sequence as numbered to assure fast & easy assembly.



## WARNING!

Don't attempt to repair or modify parts that are broken or defective. Please contact the store immediately.
 This product is for home use only and not intended for commercial establishments.



ASSEMBLY TIME

60 MINUTES

## **PARTS IDENTIFICATION**

| Α | LEFT SIDE<br>PANEL     | 1 PC | J | DRAWER<br>FRONT PANEL                |                   | 2 PCS |
|---|-----------------