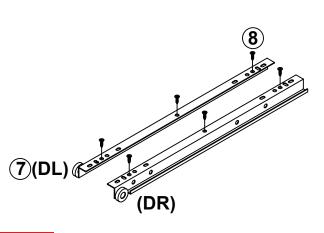

G BOLT<br>M 6x44mm BLK   |        | 2 PCS  |  |  |  |
| 6  | SCREW<br>Ø 4.3x35mm SR      | ************************************** | 12 PCS | 13 | ALLEN WRENCH<br>4mm SR      |        | 1 PC   |  |  |  |
| 7  | GLIDES<br>L = 350mm WHT     | CL CRUMENT OF DL                       | 3SET   | 14 | STICKER<br>Ø 20mm           |        | 4 PCS  |  |  |  |

Z7,Z9,Z10 not included in blister packaging.

## NOTE:

Phillips head screw driver is required in the assembly process; however, manufacturer does not provide this item.



# 

Apply glue on all wooden dowels to ensure integrity of the structure.









# STEP 4 COASTER FINE FURNITURE (S) (X 2) (Apply glue on all wooden dowels to ensure integrity of the structure.









**PAGE 8 OF 12** 

COASTERFURNITURE.COM

## **STEP 10-1**













## **STEP 11-1**







**STEP 11-3** 







## **STEP 11-5**



PAGE 10 OF 12

COASTERFURNITURE.COM

# ITEM: **801541 STEP 12**





# STEP 13 COMPLETE













Note: Dimension tolerance ±5%