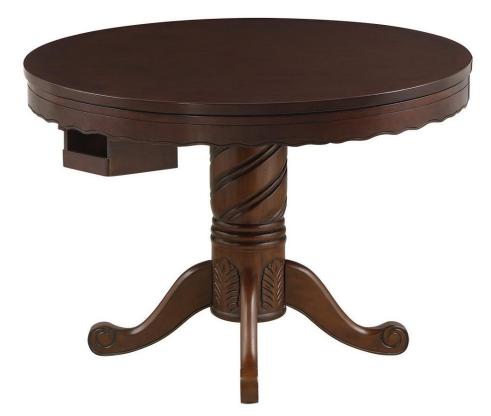

## **PARTS IDENTIFICATION**

| А | DINING TOP     |             | 1          |
|---|----------------|-------------|------------|
| В | POOL TOP       | C           | 1          |
| С | PEDESTAL       |             | 1          |
| D | MOUNTING BOARD |             | 1          |
| Е | LEG            |             | 4          |
| F | BALL SET       | 00000       | 1          |
| G | CUE STICK      |             | 2          |
| Н | CHALK          | Ŷ           | 2          |
|   |                | PAGE 2 OF 6 | COASTERFUR |