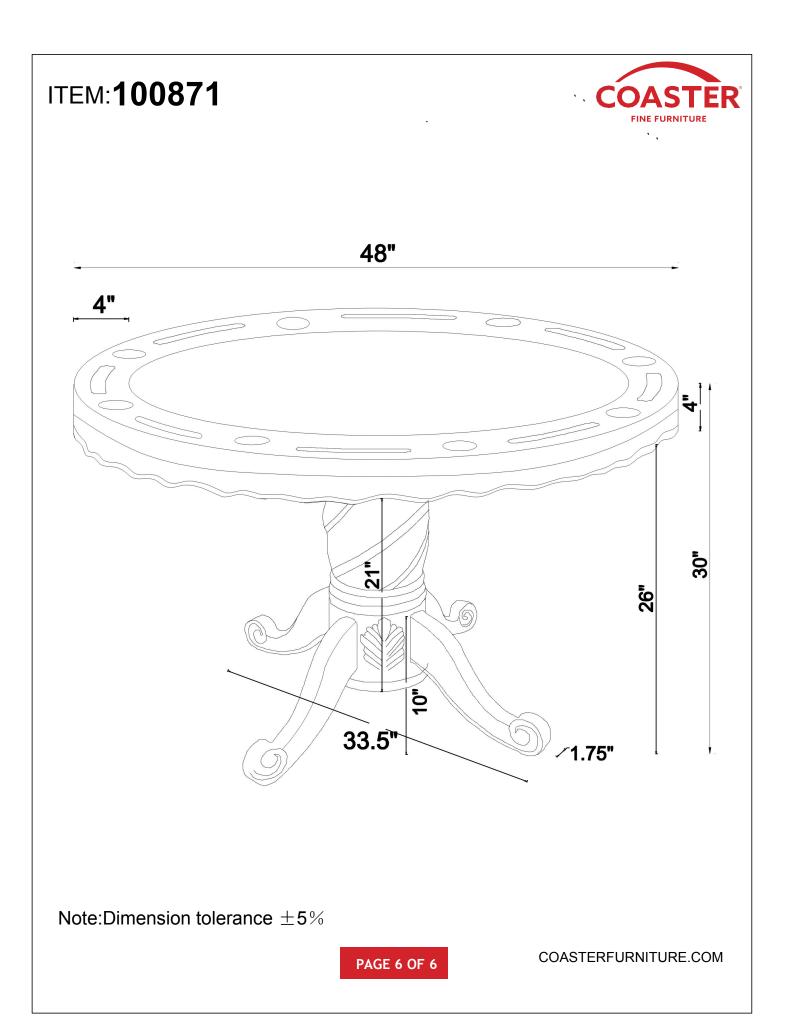

| DRAWER          |   | 2  |  |  |
|-------------------------|-----------------|---|----|--|--|
|                         |                 |   |    |  |  |
| HARDWARE IDENTIFICATION |                 |   |    |  |  |
| 1                       | NUT(5/16*13)    |   | 12 |  |  |
| 2                       | WASHER(5/16*19) |   | 16 |  |  |
| 3                       | BOLT(5/16*40)   |   | 4  |  |  |
| 4                       | TOOL(5/16)      |   | 1  |  |  |
| 5                       | GLUE            |   | 1  |  |  |
|                         |                 | 1 | 1  |  |  |

## PARTS IDENTIFICATION

ITEM:100871

I

BRUSH



1



# ITEM:100871 COASTER **ASSEMBLY INSTRUCTIONS** FINE FURNITURE LOWER BED END STEP 3 A : 9 В Ħ 7 9 A 0 • T 5 $\bigcirc$ 6

PAGE 5 OF 6

COASTERFURNITURE.COM