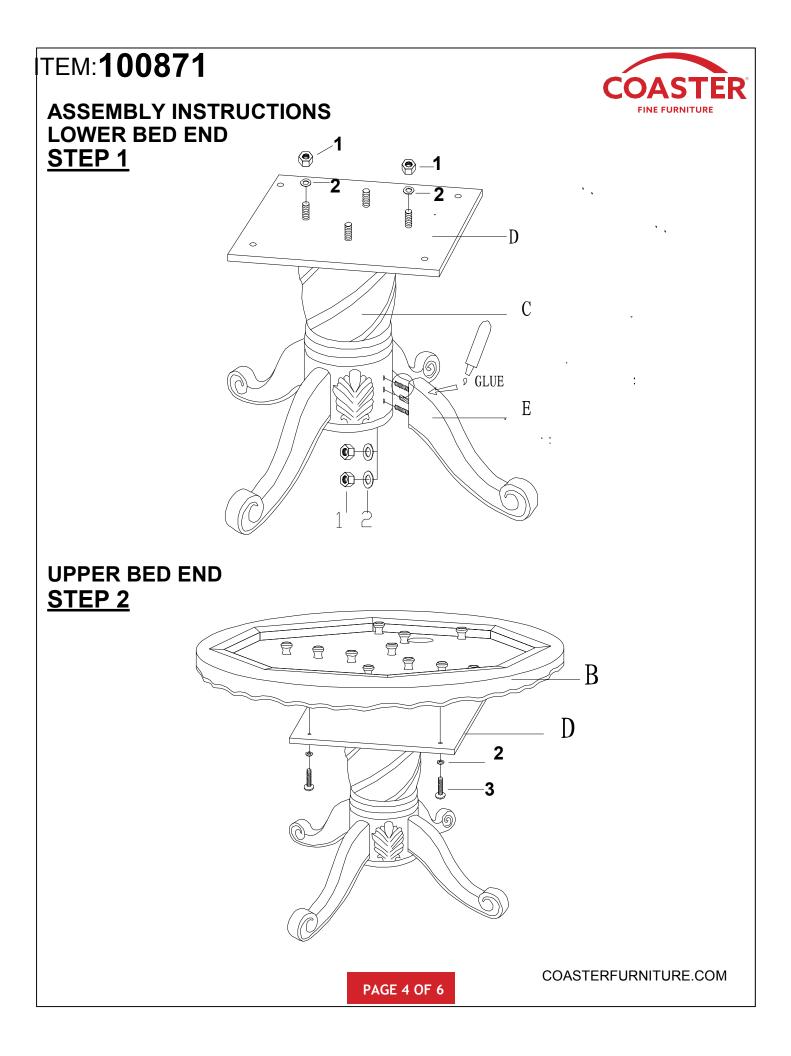

# ITEM:100871 COASTER **ASSEMBLY INSTRUCTIONS** FINE FURNITURE LOWER BED END STEP 3 A : 9 В Ħ 7 9 A 0 • T 5 $\bigcirc$ 6

PAGE 5 OF 6

COASTERFURNITURE.COM