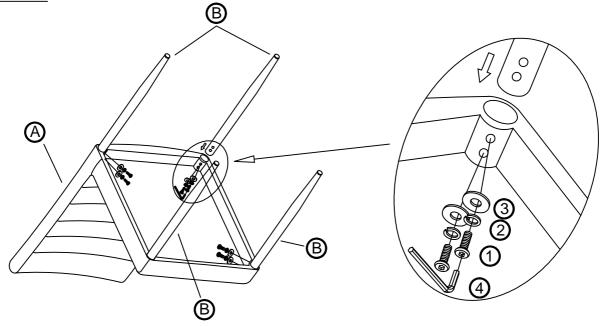

x and sort by size.
- 2. Please check to see that all hardware and parts are present prior to start of assembly.
- 3. Please follow attached instructions in the same sequence as numbered to assure fast & easy assembly.



#### WARNING !

- 1. Don't attempt to repair or modify parts that are broken or defective. Please contact the store immediately.
- 2. This product is for home use only and not intended for commercial establishment s.



ASSEMBLY TIME 15 MINUTES

#### **PARTS IDENTIFICATION**



#### HARDWARE PACKAGE

- ALLEN BOLT (Ø1/4"\*15mm-SILVER)
- 9
- 32PCS
- 3. FLAT WASHER (Ø1/4"\*16mm-SILVER)
- 0
- 32PCS

2. LOCK WASHER (Ø1/4"-SILVER)



32PCS

 ALLEN WRENCH (Ø1/4"\*57mm-SILVER)



4PCS

NOTE: QUANTITIES SHOWN ARE FOR FOUR CHAIRS

# ITEM: 120767WHT ASSEMBLY INSTRUCTIONS



STEP 1



### STEP 2 COMPLETE