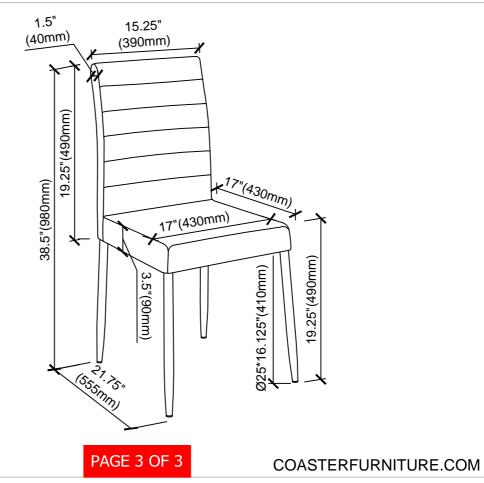

. Please check to see that all hardware and parts are present prior to start of assembly.
- 3. Please follow attached instructions in the same sequence as numbered to assure fast & easy assembly.



#### WARNING !

- 1. Don't attempt to repair or modify parts that are broken or defective. Please contact the store immediately.
- 2. This product is for home use only and not intended for commercial establishment s.



ASSEMBLY TIME 15 MINUTES

#### **PARTS IDENTIFICATION**



#### HARDWARE PACKAGE

- ALLEN BOLT (Ø1/4"\*15mm-SILVER)
- 9
- 32PCS
- 3. FLAT WASHER (Ø1/4"\*16mm-SILVER)
- 0
- 32PCS

2. LOCK WASHER (Ø1/4"-SILVER)



32PCS

 ALLEN WRENCH (Ø1/4"\*57mm-SILVER)



4PCS

NOTE: QUANTITIES SHOWN ARE FOR FOUR CHAIRS

# ITEM: 120767WHT ASSEMBLY INSTRUCTIONS



STEP 1



### STEP 2 COMPLETE