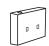

### PARTS IDENTIFICATION

BOX 1:

BODY

1 PC

PILLOW

2 PCS

BOX 2:

LEFT ARM

1 PC

**RIGHT ARM** 

1 PC

ITEM: 300125

As sofa bed depth:1042mm(41"D)

Note: Dimension tolerance ±5%