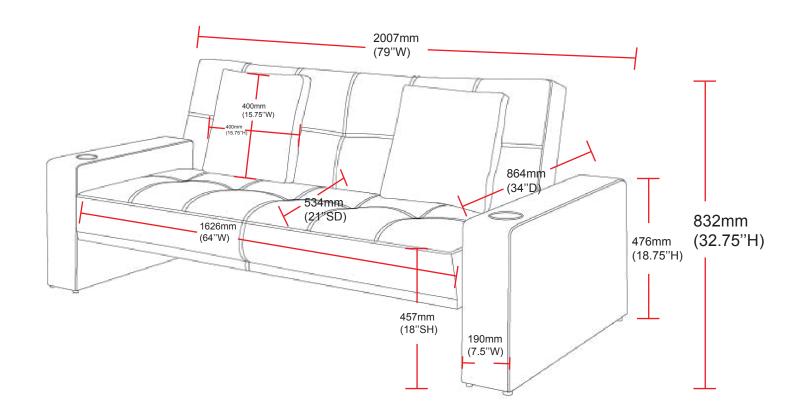

1 PC

**RIGHT ARM** 

1 PC

ITEM: 300125

As sofa bed depth:1042mm(41"D)

Note: Dimension tolerance ±5%