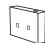

### PARTS IDENTIFICATION

BOX 1:

BODY

1 PC

PILLOW

2 PCS

BOX 2:

LEFT ARM

1 PC

**RIGHT ARM** 

1 PC

ITEM: 300125

As sofa bed depth:1042mm(41"D)

Note: Dimension tolerance ±5%