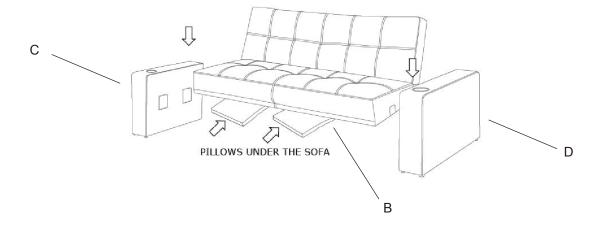

### PARTS IDENTIFICATION

BOX 1:

BODY

1 PC

PILLOW

2 PCS

BOX 2:

LEFT ARM

1 PC

**RIGHT ARM** 

1 PC

ITEM: 300125

As sofa bed depth:1042mm(41"D)

Note: Dimension tolerance ±5%