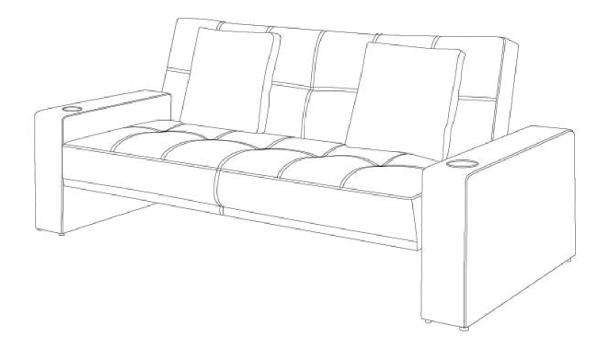

### PARTS IDENTIFICATION

BOX 1:

BODY

1 PC

PILLOW

2 PCS

BOX 2:

LEFT ARM

1 PC

**RIGHT ARM** 

1 PC

ITEM: 300125

As sofa bed depth:1042mm(41"D)

Note: Dimension tolerance ±5%