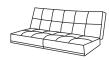

# ASSEMBLY INSTRUCTIONS COASTER FINE FURNITURE



Fine Furniture for every stage of life

300125 **SOFA BED** 

REVISION 0: 05/09/2019

## ITEM: 300125



## **ASSEMBLY INSTRUCTION**

- ASSEMBLY TIPS:

  1. Remove hardware from box and sort by size.

  2. Please check to see that all hardware and parts are present prior to start of assembly.
- 3. Please follow attached instructions in the same sequence as numbered to assure fast & easy assembly.

## **WARNING!**

- 1. Don't attempt to repair or modify parts that are broken or defective. Please contact the store immediately.
- 2. This product is for home use only and not intended for commercial establishments.



ASSEMBLY TIME

25 MINUTES

### PARTS IDENTIFICATION

BOX 1:

BODY



1 PC

PILLOW



2 PCS

BOX 2:

LEFT ARM



1 PC

**RIGHT ARM** 



1 PC





ITEM: 300125



As sofa bed depth:1042mm(41"D)

Note: Dimension tolerance ±5%