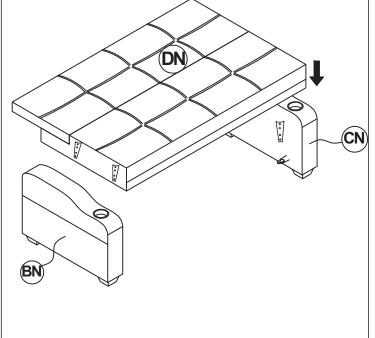

is product is for home use only and not intended for commercial establishments.



ASSEMBLY TIME

30 MINUTES

#### PARTS IDENTIFICATION

#### **B1 (BOX 1)**

DN SOFA BED



1PC

F TRUNDLE FRONT PLATE



#### **B2** (**BOX** 2)

A SOFALEG



4PCS

EN TRUNDLE



1PC

BN LSFARM



1PC

1PC





1PC

CN RSFARM

#### HARDWARE IDENTIFICATION

#### Z-B2(BOX 2) - HARDWARE PACK IS LOCATED IN 360063 (B2)

| 1 | BOLT(⊘M8 x3-1/4"L)     |                  | 4PCS | 4 | WASHER(Ø8.5MM)   | 0 | 8PCS |
|---|------------------------|------------------|------|---|------------------|---|------|
| 2 | BOLT(ØM8 x1-1/4"L)     | 0                | 4PCS | 5 | WASHER(∅6.5MM)   | 0 | 4PCS |
| 3 | SCREW(∅ 4MM x 1-1/4"L) | <b>⊗</b> шининг> | 4PCS | 6 | ALLEN KEY(∅1/4") |   | 1PC  |

## **ASSEMBLY INSTRUCTIONS**









## STEP 3



**PAGE** 3 **OF** 6

COASTERFURNITURE.COM

## **ASSEMBLY INSTRUCTIONS**



## STEP 4





Lift up the trundle to the proper position, slide in the trundle to the bottom track, push the trundle to the end position.



**PAGE 4 OF** 6

COASTERFURNITURE.COM

### **ASSEMBLY INSTRUCTIONS**



### STEP 7



## STEP 8



#### Bed position completed.

#### **WARNING!**

To prevent serious hazards or injuries from entrapment or improper use of the product:

- Never put hands or fingers close to the side of the trundle while operate it.
- Never allow children to operate or play close to the side of the trundle.









Note: Dimension tolerance ±5%