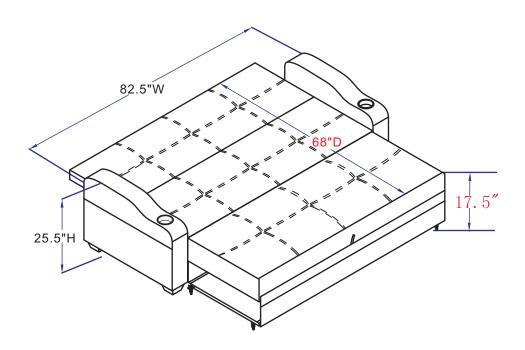

4PCS | 5 | WASHER(∅6.5MM)   | 0 | 4PCS |
| 3 | SCREW(∅ 4MM x 1-1/4"L) | <b>⊗</b> шининг> | 4PCS | 6 | ALLEN KEY(∅1/4") |   | 1PC  |

## **ASSEMBLY INSTRUCTIONS**









## STEP 3



**PAGE** 3 **OF** 6

COASTERFURNITURE.COM

## **ASSEMBLY INSTRUCTIONS**



## STEP 4





Lift up the trundle to the proper position, slide in the trundle to the bottom track, push the trundle to the end position.



**PAGE 4 OF** 6

COASTERFURNITURE.COM

### **ASSEMBLY INSTRUCTIONS**



### STEP 7



## STEP 8



#### Bed position completed.

#### **WARNING!**

To prevent serious hazards or injuries from entrapment or improper use of the product:

- Never put hands or fingers close to the side of the trundle while operate it.
- Never allow children to operate or play close to the side of the trundle.









Note: Dimension tolerance ±5%