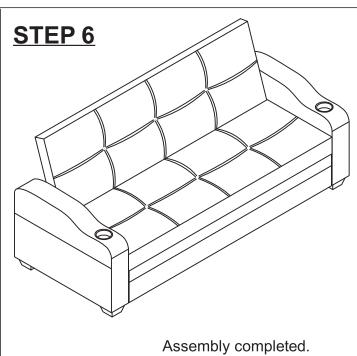

SOFALEG



4PCS

EN TRUNDLE



1PC

BN LSFARM



1PC

1PC





1PC

CN RSFARM

#### HARDWARE IDENTIFICATION

#### Z-B2(BOX 2) - HARDWARE PACK IS LOCATED IN 360063 (B2)

| 1 | BOLT(⊘M8 x3-1/4"L)     |                  | 4PCS | 4 | WASHER(Ø8.5MM)   | 0 | 8PCS |
|---|------------------------|------------------|------|---|------------------|---|------|
| 2 | BOLT(ØM8 x1-1/4"L)     | 0                | 4PCS | 5 | WASHER(∅6.5MM)   | 0 | 4PCS |
| 3 | SCREW(∅ 4MM x 1-1/4"L) | <b>⊗</b> шининг> | 4PCS | 6 | ALLEN KEY(∅1/4") |   | 1PC  |

## **ASSEMBLY INSTRUCTIONS**









## STEP 3



**PAGE** 3 **OF** 6

COASTERFURNITURE.COM

## **ASSEMBLY INSTRUCTIONS**



## STEP 4





Lift up the trundle to the proper position, slide in the trundle to the bottom track, push the trundle to the end position.



**PAGE 4 OF** 6

COASTERFURNITURE.COM

### **ASSEMBLY INSTRUCTIONS**



### STEP 7



## STEP 8



#### Bed position completed.

#### **WARNING!**

To prevent serious hazards or injuries from entrapment or improper use of the product:

- Never put hands or fingers close to the side of the trundle while operate it.
- Never allow children to operate or play close to the side of the trundle.









Note: Dimension tolerance ±5%