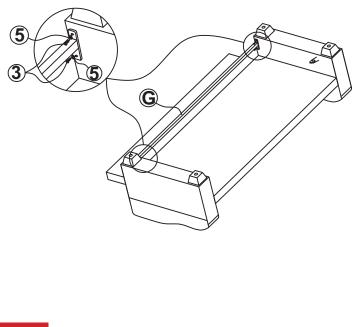

for home use only and not intended for commercial establishments.



ASSEMBLY TIME

30 MINUTES

#### PARTS IDENTIFICATION

#### **B1 (BOX 1)**

DN SOFA BED



1PC

F TRUNDLE FRONT PLATE



#### **B2** (**BOX** 2)

A SOFALEG



4PCS

EN TRUNDLE



1PC

BN LSFARM



1PC

1PC





1PC

CN RSFARM

#### HARDWARE IDENTIFICATION

#### Z-B2(BOX 2) - HARDWARE PACK IS LOCATED IN 360063 (B2)

| 1 | BOLT(⊘M8 x3-1/4"L)     |                  | 4PCS | 4 | WASHER(Ø8.5MM)   | 0 | 8PCS |
|---|------------------------|------------------|------|---|------------------|---|------|
| 2 | BOLT(ØM8 x1-1/4"L)     | 0                | 4PCS | 5 | WASHER(∅6.5MM)   | 0 | 4PCS |
| 3 | SCREW(∅ 4MM x 1-1/4"L) | <b>⊗</b> шининг> | 4PCS | 6 | ALLEN KEY(∅1/4") |   | 1PC  |

## **ASSEMBLY INSTRUCTIONS**









## STEP 3



**PAGE** 3 **OF** 6

COASTERFURNITURE.COM

## **ASSEMBLY INSTRUCTIONS**



## STEP 4





Lift up the trundle to the proper position, slide in the trundle to the bottom track, push the trundle to the end position.



**PAGE 4 OF** 6

COASTERFURNITURE.COM

### **ASSEMBLY INSTRUCTIONS**



### STEP 7



## STEP 8



#### Bed position completed.

#### **WARNING!**

To prevent serious hazards or injuries from entrapment or improper use of the product:

- Never put hands or fingers close to the side of the trundle while operate it.
- Never allow children to operate or play close to the side of the trundle.









Note: Dimension tolerance ±5%