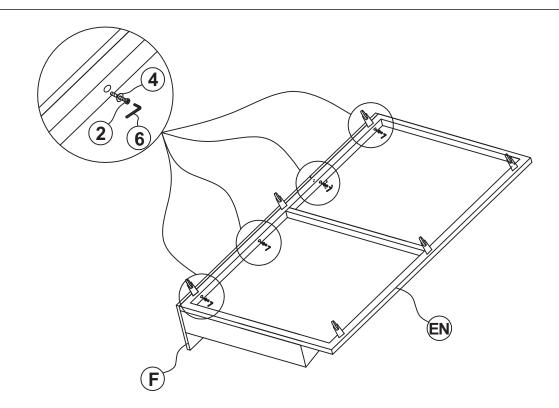

## STEP 4

Lift up the trundle to the proper position, slide in the trundle to the bottom track, push the trundle to the end position.

**PAGE 4 OF** 6

COASTERFURNITURE.COM