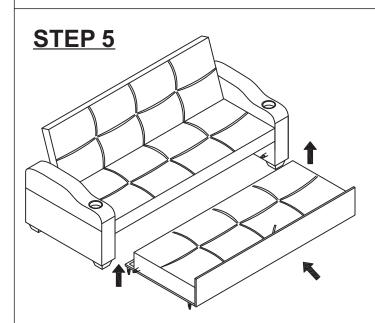

NUTES

#### PARTS IDENTIFICATION

#### **B1 (BOX 1)**

DN SOFA BED



1PC

F TRUNDLE FRONT PLATE



#### **B2** (**BOX** 2)

A SOFALEG



4PCS

EN TRUNDLE



1PC

BN LSFARM



1PC

1PC





1PC

CN RSFARM

#### HARDWARE IDENTIFICATION

#### Z-B2(BOX 2) - HARDWARE PACK IS LOCATED IN 360063 (B2)

| 1 | BOLT(⊘M8 x3-1/4"L)     |                  | 4PCS | 4 | WASHER(Ø8.5MM)   | 0 | 8PCS |
|---|------------------------|------------------|------|---|------------------|---|------|
| 2 | BOLT(ØM8 x1-1/4"L)     | 0                | 4PCS | 5 | WASHER(∅6.5MM)   | 0 | 4PCS |
| 3 | SCREW(∅ 4MM x 1-1/4"L) | <b>⊗</b> шининг> | 4PCS | 6 | ALLEN KEY(∅1/4") |   | 1PC  |

## **ASSEMBLY INSTRUCTIONS**









## STEP 3



**PAGE** 3 **OF** 6

COASTERFURNITURE.COM

## **ASSEMBLY INSTRUCTIONS**



## STEP 4





Lift up the trundle to the proper position, slide in the trundle to the bottom track, push the trundle to the end position.



**PAGE 4 OF** 6

COASTERFURNITURE.COM

### **ASSEMBLY INSTRUCTIONS**



### STEP 7



## STEP 8



#### Bed position completed.

#### **WARNING!**

To prevent serious hazards or injuries from entrapment or improper use of the product:

- Never put hands or fingers close to the side of the trundle while operate it.
- Never allow children to operate or play close to the side of the trundle.









Note: Dimension tolerance ±5%