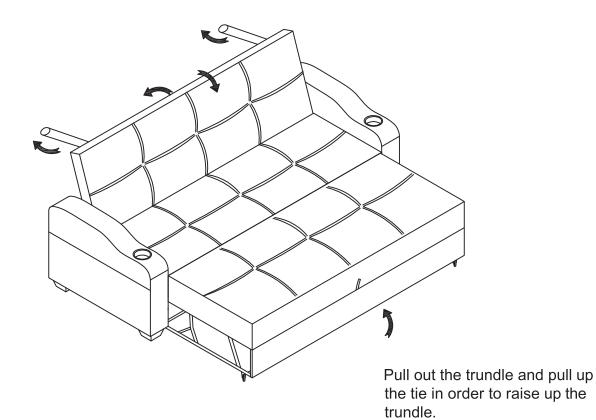

RDWARE IDENTIFICATION

#### Z-B2(BOX 2) - HARDWARE PACK IS LOCATED IN 360063 (B2)

| 1 | BOLT(⊘M8 x3-1/4"L)     |                  | 4PCS | 4 | WASHER(Ø8.5MM)   | 0 | 8PCS |
|---|------------------------|------------------|------|---|------------------|---|------|
| 2 | BOLT(ØM8 x1-1/4"L)     | 0                | 4PCS | 5 | WASHER(∅6.5MM)   | 0 | 4PCS |
| 3 | SCREW(∅ 4MM x 1-1/4"L) | <b>⊗</b> шининг> | 4PCS | 6 | ALLEN KEY(∅1/4") |   | 1PC  |

## **ASSEMBLY INSTRUCTIONS**









## STEP 3



**PAGE** 3 **OF** 6

COASTERFURNITURE.COM

## **ASSEMBLY INSTRUCTIONS**



## STEP 4





Lift up the trundle to the proper position, slide in the trundle to the bottom track, push the trundle to the end position.



**PAGE 4 OF** 6

COASTERFURNITURE.COM

### **ASSEMBLY INSTRUCTIONS**



### STEP 7



## STEP 8



#### Bed position completed.

#### **WARNING!**

To prevent serious hazards or injuries from entrapment or improper use of the product:

- Never put hands or fingers close to the side of the trundle while operate it.
- Never allow children to operate or play close to the side of the trundle.









Note: Dimension tolerance ±5%