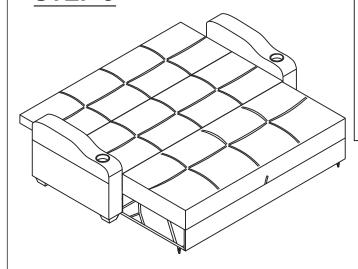

FICATION

#### Z-B2(BOX 2) - HARDWARE PACK IS LOCATED IN 360063 (B2)

| 1 | BOLT(⊘M8 x3-1/4"L)     |                  | 4PCS | 4 | WASHER(Ø8.5MM)   | 0 | 8PCS |
|---|------------------------|------------------|------|---|------------------|---|------|
| 2 | BOLT(ØM8 x1-1/4"L)     | 0                | 4PCS | 5 | WASHER(∅6.5MM)   | 0 | 4PCS |
| 3 | SCREW(∅ 4MM x 1-1/4"L) | <b>⊗</b> шининг> | 4PCS | 6 | ALLEN KEY(∅1/4") |   | 1PC  |

## **ASSEMBLY INSTRUCTIONS**









## STEP 3



**PAGE** 3 **OF** 6

COASTERFURNITURE.COM

## **ASSEMBLY INSTRUCTIONS**



## STEP 4





Lift up the trundle to the proper position, slide in the trundle to the bottom track, push the trundle to the end position.



**PAGE 4 OF** 6

COASTERFURNITURE.COM

### **ASSEMBLY INSTRUCTIONS**



### STEP 7



## STEP 8



#### Bed position completed.

#### **WARNING!**

To prevent serious hazards or injuries from entrapment or improper use of the product:

- Never put hands or fingers close to the side of the trundle while operate it.
- Never allow children to operate or play close to the side of the trundle.









Note: Dimension tolerance ±5%