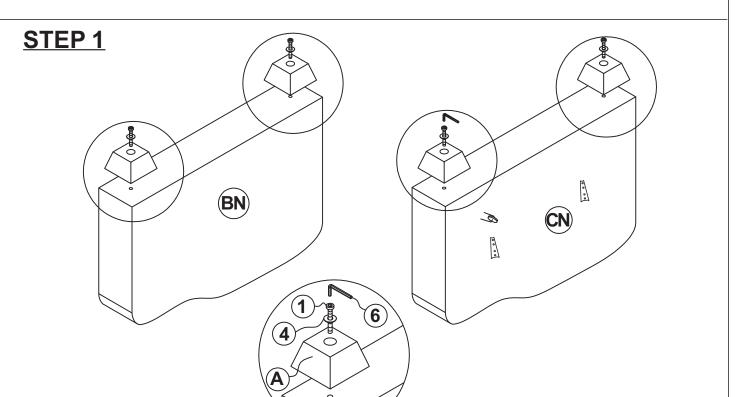

## **ASSEMBLY INSTRUCTIONS**

#### Z-B2(BOX 2) - HARDWARE PACK IS LOCATED IN 360063 (B2)

| 1 | BOLT(⊘M8 x3-1/4"L)     |                  | 4PCS | 4 | WASHER(Ø8.5MM)   | 0 | 8PCS |
|---|------------------------|------------------|------|---|------------------|---|------|
| 2 | BOLT(ØM8 x1-1/4"L)     | 0                | 4PCS | 5 | WASHER(∅6.5MM)   | 0 | 4PCS |
| 3 | SCREW(∅ 4MM x 1-1/4"L) | <b>⊗</b> шининг> | 4PCS | 6 | ALLEN KEY(∅1/4") |   | 1PC  |