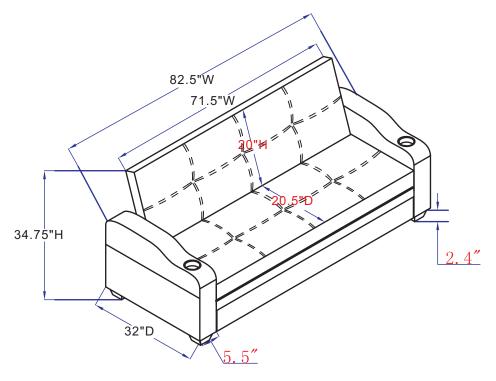

| 4PCS | 5 | WASHER(∅6.5MM)   | 0 | 4PCS |
| 3 | SCREW(∅ 4MM x 1-1/4"L) | <b>⊗</b> шининг> | 4PCS | 6 | ALLEN KEY(∅1/4") |   | 1PC  |

## **ASSEMBLY INSTRUCTIONS**









## STEP 3



**PAGE** 3 **OF** 6

COASTERFURNITURE.COM

## **ASSEMBLY INSTRUCTIONS**



## STEP 4





Lift up the trundle to the proper position, slide in the trundle to the bottom track, push the trundle to the end position.



**PAGE 4 OF** 6

COASTERFURNITURE.COM

### **ASSEMBLY INSTRUCTIONS**



### STEP 7



## STEP 8



#### Bed position completed.

#### **WARNING!**

To prevent serious hazards or injuries from entrapment or improper use of the product:

- Never put hands or fingers close to the side of the trundle while operate it.
- Never allow children to operate or play close to the side of the trundle.









Note: Dimension tolerance ±5%