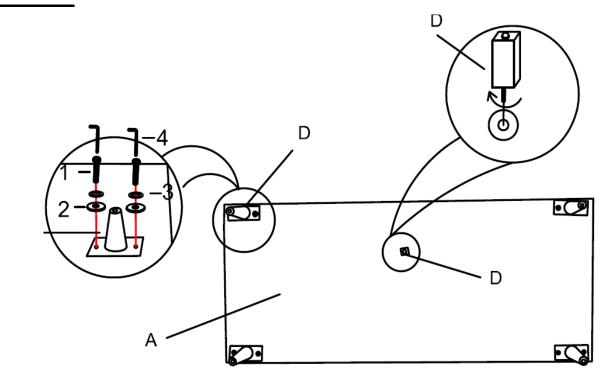

# Warning!

- 1. Don't attempt to repair or modify parts that are broken or defective. Please contact the store immediately.
- 2. This product is for home use only and not intended for commercial establishment



ASSEMBLY TIME

**15 MINUTES** 

## PARTS IDENTIFICATION: Z HARDWARE PACKAGE

| A | BASE 1PC          | NO | DESCRIPTION              | FIGURE | QTY  |
|---|-------------------|----|--------------------------|--------|------|
| В | BACK CUSHION 3PCS | 1  | BOLT<br>(M8*35mm)        | (1)    | 8PCS |
| С | LEG 4PCS          | 2  | FLAT WASHER<br>(M8)      | 0      | 8PCS |
| D | MIDDLE LEG 1PC    | 3  | SPRING<br>WASHER<br>(M8) | 3      | 8PCS |
| E | PILLOW 2PCS       | 4  | ALLEN KEY<br>(M8)        |        | 1PC  |

## ITEM:**552001**



#### **ASSEMBLY INSTRUCTIONS**

## STEP 1



### STEP 2



PAGE 3 OF 3

COASTERFURNITURE.COM