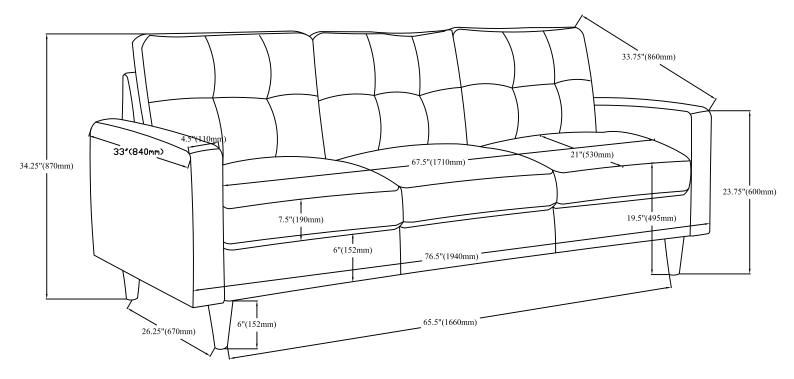

## PARTS IDENTIFICATION: Z HARDWARE PACKAGE

| A | BASE 1PC          | NO | DESCRIPTION              | FIGURE | QTY  |
|---|-------------------|----|--------------------------|--------|------|
| В | BACK CUSHION 3PCS | 1  | BOLT<br>(M8*35mm)        | (1)    | 8PCS |
| С | LEG 4PCS          | 2  | FLAT WASHER<br>(M8)      | 0      | 8PCS |
| D | MIDDLE LEG 1PC    | 3  | SPRING<br>WASHER<br>(M8) | 3      | 8PCS |
| E | PILLOW 2PCS       | 4  | ALLEN KEY<br>(M8)        |        | 1PC  |