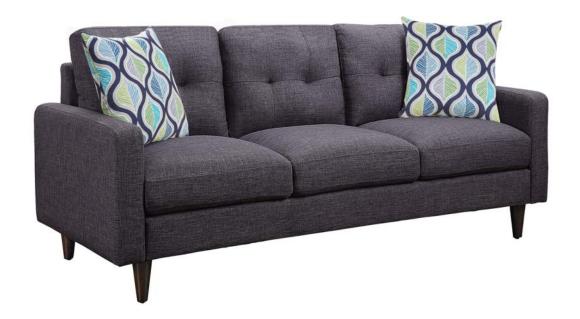

# ASSEMBLY INSTRUCTIONS COASTER FINE FURNITURE

Fine Furniture for every stage of life

552001 *Sofa* 

REVISION 0: 10/16/2019

PAGE 1 OF 3

COASTERFURNITURE.COM

## PARTS IDENTIFICATION: Z HARDWARE PACKAGE

| A | BASE 1PC          | NO | DESCRIPTION              | FIGURE | QTY  |
|---|-------------------|----|--------------------------|--------|------|
| В | BACK CUSHION 3PCS | 1  | BOLT<br>(M8*35mm)        | (1)    | 8PCS |
| С | LEG 4PCS          | 2  | FLAT WASHER<br>(M8)      | 0      | 8PCS |
| D | MIDDLE LEG 1PC    | 3  | SPRING<br>WASHER<br>(M8) | 3      | 8PCS |
| E | PILLOW 2PCS       | 4  | ALLEN KEY<br>(M8)        |        | 1PC  |