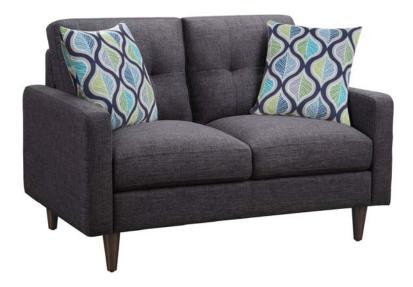

### PARTS IDENTIFICATION: Z HARDWARE PACKAGE

| Α | BASE 1PC          | NO | DESCRIPTION              | FIGURE              | QTY  |
|---|-------------------|----|--------------------------|---------------------|------|
| В | BACK CUSHION 2PCS | 1  | BOLT<br>(M8*35mm)        | <u>()</u> ]]]]]]]]] | 8PCS |
| С | LEG 4PCS          | 2  | FLAT WASHER<br>(M8)      | 0                   | 8PCS |
| D | PILLOW 2PCS       | 3  | SPRING<br>WASHER<br>(M8) | I                   | 8PCS |
|   |                   | 4  | ALLEN KEY<br>(M8)        |                     | 1PC  |
|   |                   |    |                          |                     |      |