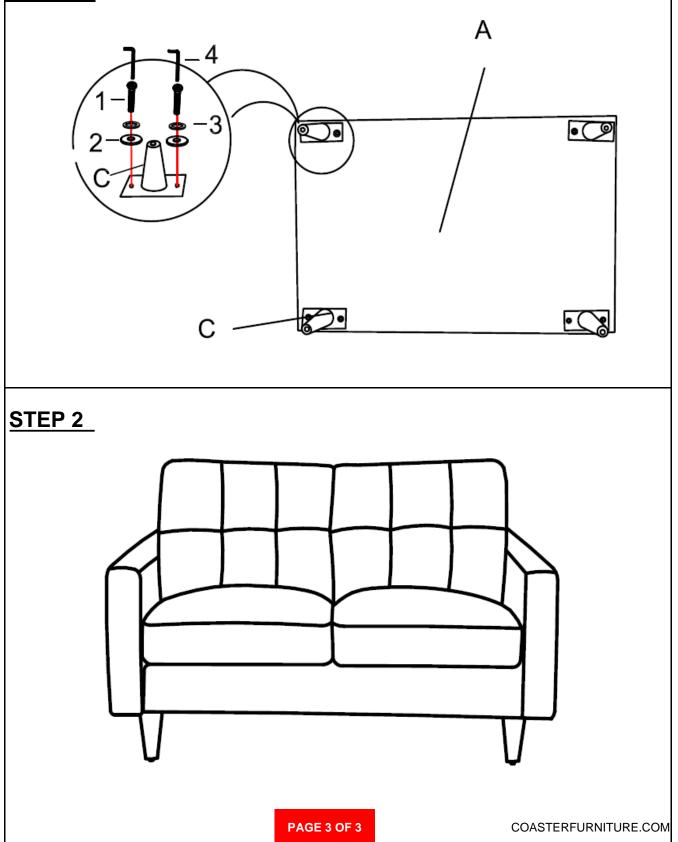

### PARTS IDENTIFICATION: Z HARDWARE PACKAGE

| Α | BASE 1PC          | NO | DESCRIPTION              | FIGURE              | QTY  |
|---|-------------------|----|--------------------------|---------------------|------|
| В | BACK CUSHION 2PCS | 1  | BOLT<br>(M8*35mm)        | <u>()</u> ]]]]]]]]] | 8PCS |
| С | LEG 4PCS          | 2  | FLAT WASHER<br>(M8)      | 0                   | 8PCS |
| D | PILLOW 2PCS       | 3  | SPRING<br>WASHER<br>(M8) | I                   | 8PCS |
|   |                   | 4  | ALLEN KEY<br>(M8)        |                     | 1PC  |
|   |                   |    |                          |                     |      |