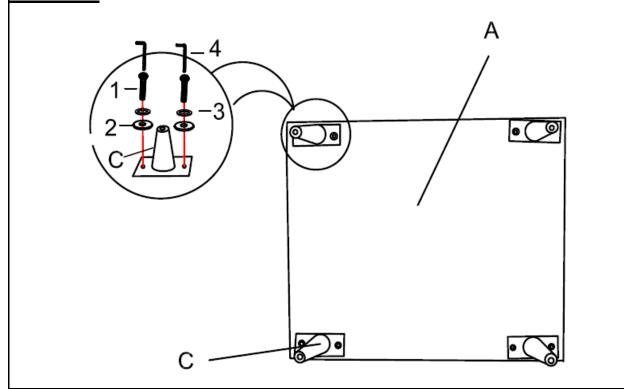

### PARTS IDENTIFICATION: Z HARDWARE PACKAGE

| Α | $\bigcirc$ | BASE 1PC         | NO | DESCRIPTION              | FIGURE                                 | QTY  |
|---|------------|------------------|----|--------------------------|----------------------------------------|------|
| В |            | BACK CUSHION 1PC | 1  | BOLT<br>(M8*35mm)        | ())))))))))))))))))))))))))))))))))))) | 8PCS |
| С | r.         | LEG 4PCS         | 2  | FLAT WASHER<br>(M8)      | 0                                      | 8PCS |
|   |            |                  | 3  | SPRING<br>WASHER<br>(M8) | C                                      | 8PCS |
|   |            |                  | 4  | ALLEN KEY<br>(M8)        |                                        | 1PC  |
|   |            |                  |    |                          |                                        |      |