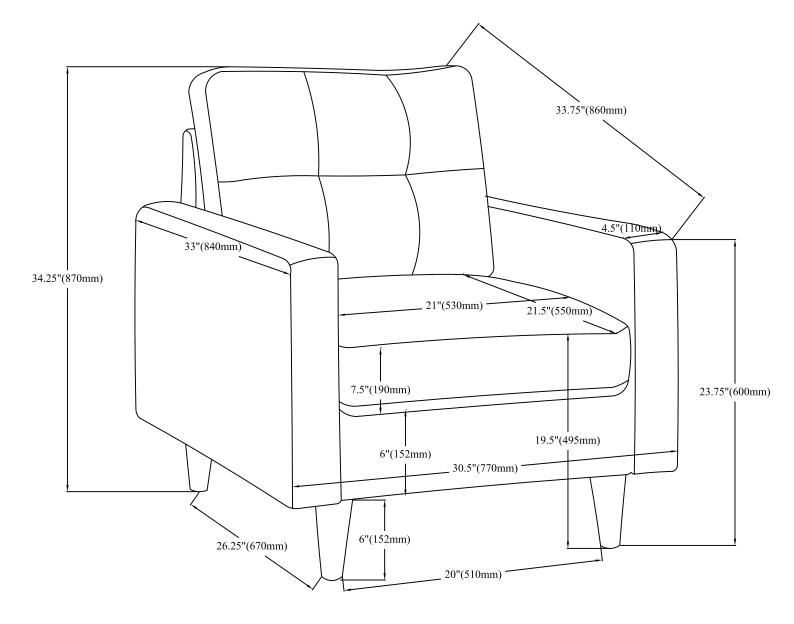

| QTY  |
|---|------------|------------------|----|--------------------------|----------------------------------------|------|
| В |            | BACK CUSHION 1PC | 1  | BOLT<br>(M8*35mm)        | ())))))))))))))))))))))))))))))))))))) | 8PCS |
| С | r.         | LEG 4PCS         | 2  | FLAT WASHER<br>(M8)      | 0                                      | 8PCS |
|   |            |                  | 3  | SPRING<br>WASHER<br>(M8) | C                                      | 8PCS |
|   |            |                  | 4  | ALLEN KEY<br>(M8)        |                                        | 1PC  |
|   |            |                  |    |                          |                                        |      |

## ITEM:552003



### **ASSEMBLY INSTRUCTIONS**