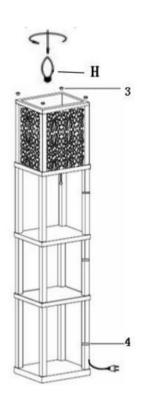

### **PARTS IDENTIFICATION**

| NO | DESCRIPTION              | FIGURE  | Q,TY | HARDWARE PACKAGE |                         |           |        |
|----|--------------------------|---------|------|------------------|-------------------------|-----------|--------|
| A  | TOP FRAME                |         | 1 PC | NO               | DESCRIPTION             | FIGURE    | Q,TY   |
|    |                          |         |      | 1                | DOUBLE THREADED<br>BOLT |           | 12 PCS |
| В  | SHELF                    |         | 1 PC | 2                | BOLT                    |           | 8 PCS  |
| С  | SHORT LEG                |         | 1 PC | 3                | CAP3                    | $\bigcap$ | 4 PCS  |
| D  | LAMP BASE WITH<br>SOCKET |         | 1 PC |                  |                         |           |        |
|    |                          | 2566328 | 4.00 | 4                | HARP                    | , ,       | 3 PCS  |
| E  | SHADE                    |         | 1 PC | 5 I              | FLOOR PROTECTOR         |           | 4 PCS  |
| F  | BOTTOM SHELF             |         | 1 PC |                  |                         |           |        |
| G  | LONG LEG                 |         | 1 PC |                  |                         |           |        |
| Н  | LIGHT BULB               |         | 1 PC |                  |                         |           |        |

## **Assembly Instructions**

STEP1

STEP3

STEP4

STEP5

STEP6

As a safety feature, and to reduce the risk of electric shock, this portable lamp includes a polarized plug (one blade is wider than the other). The plug will fit into a polarized outlet in a single direction only. If the plug does not fit fully in the outlet, reverse the plug and try again. If it still does not fit, contact a qualified electrician. DO NOT use with an extension cord unless, can be fully inserted. DO NOT alter the plug.