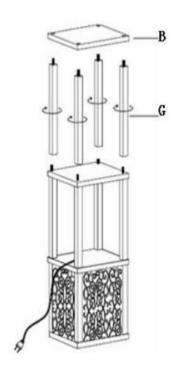

### **PARTS IDENTIFICATION**

| NO | DESCRIPTION              | FIGURE  | Q,TY | HARDWARE PACKAGE |                         |           |        |
|----|--------------------------|---------|------|------------------|-------------------------|-----------|--------|
| A  | TOP FRAME                |         | 1 PC | NO               | DESCRIPTION             | FIGURE    | Q,TY   |
|    |                          |         |      | 1                | DOUBLE THREADED<br>BOLT |           | 12 PCS |
| В  | SHELF                    |         | 1 PC | 2                | BOLT                    |           | 8 PCS  |
| С  | SHORT LEG                |         | 1 PC | 3                | CAP3                    | $\bigcap$ | 4 PCS  |
| D  | LAMP BASE WITH<br>SOCKET |         | 1 PC |                  |                         |           |        |
|    |                          | 2566328 | 4.00 | 4                | HARP                    | , ,       | 3 PCS  |
| E  | SHADE                    |         | 1 PC | 5 I              | FLOOR PROTECTOR         |           | 4 PCS  |
| F  | BOTTOM SHELF             |         | 1 PC |                  |                         |           |        |
| G  | LONG LEG                 |         | 1 PC |                  |                         |           |        |
| Н  | LIGHT BULB               |         | 1 PC |                  |                         |           |        |