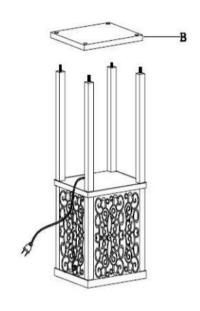

### **PARTS IDENTIFICATION**

| NO | DESCRIPTION              | FIGURE  | Q,TY | HARDWARE PACKAGE |                         |           |        |
|----|--------------------------|---------|------|------------------|-------------------------|-----------|--------|
| A  | TOP FRAME                |         | 1 PC | NO               | DESCRIPTION             | FIGURE    | Q,TY   |
|    |                          |         |      | 1                | DOUBLE THREADED<br>BOLT |           | 12 PCS |
| В  | SHELF                    |         | 1 PC | 2                | BOLT                    |           | 8 PCS  |
| С  | SHORT LEG                |         | 1 PC | 3                | CAP3                    | $\bigcap$ | 4 PCS  |
| D  | LAMP BASE WITH<br>SOCKET |         | 1 PC |                  |                         |           |        |
|    |                          | 2566328 | 4.00 | 4                | HARP                    | , ,       | 3 PCS  |
| E  | SHADE                    |         | 1 PC | 5 I              | FLOOR PROTECTOR         |           | 4 PCS  |
| F  | BOTTOM SHELF             |         | 1 PC |                  |                         |           |        |
| G  | LONG LEG                 |         | 1 PC |                  |                         |           |        |
| Н  | LIGHT BULB               |         | 1 PC |                  |                         |           |        |

## **Assembly Instructions**

STEP1

STEP3

STEP4

STEP5

STEP6

As a safety feature, and to reduce the risk of electric shock, this portable lamp includes a polarized plug (one blade is wider than the other). The plug will fit into a polarized outlet in a single direction only. If the plug does not fit fully in the outlet, reverse the plug and try again. If it still does not fit, contact a qualified electrician. DO NOT use with an extension cord unless, can be fully inserted. DO NOT alter the plug.