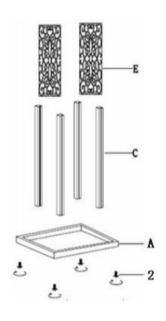

### **PARTS IDENTIFICATION**

| NO | DESCRIPTION              | FIGURE  | Q,TY | HARDWARE PACKAGE |                         |           |        |
|----|--------------------------|---------|------|------------------|-------------------------|-----------|--------|
| A  | TOP FRAME                |         | 1 PC | NO               | DESCRIPTION             | FIGURE    | Q,TY   |
|    |                          |         |      | 1                | DOUBLE THREADED<br>BOLT |           | 12 PCS |
| В  | SHELF                    |         | 1 PC | 2                | BOLT                    |           | 8 PCS  |
| С  | SHORT LEG                |         | 1 PC | 3                | CAP3                    | $\bigcap$ | 4 PCS  |
| D  | LAMP BASE WITH<br>SOCKET |         | 1 PC |                  |                         |           |        |
|    |                          | 2566328 | 4.00 | 4                | HARP                    | , ,       | 3 PCS  |
| E  | SHADE                    |         | 1 PC | 5 I              | FLOOR PROTECTOR         |           | 4 PCS  |
| F  | BOTTOM SHELF             |         | 1 PC |                  |                         |           |        |
| G  | LONG LEG                 |         | 1 PC |                  |                         |           |        |
| Н  | LIGHT BULB               |         | 1 PC |                  |                         |           |        |