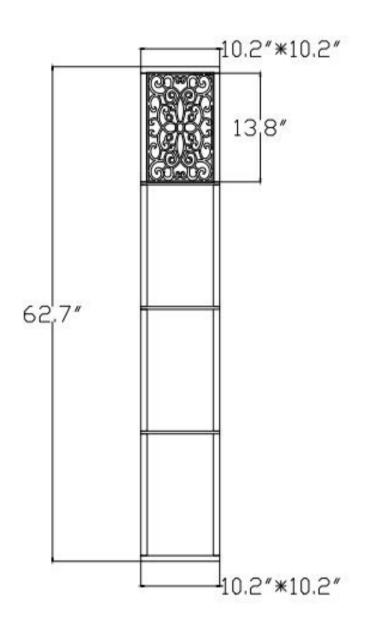

| 1 PC |                  |                         |           |        |
| Н  | LIGHT BULB               |         | 1 PC |                  |                         |           |        |

PAGE 2 OF 3

## ITEM:901568

## **Assembly Instructions**



STEP1



STEP3







STEP4

STEP5

STEP6







As a safety feature, and to reduce the risk of electric shock, this portable lamp includes a polarized plug (one blade is wider than the other). The plug will fit into a polarized outlet in a single direction only. If the plug does not fit fully in the outlet, reverse the plug and try again. If it still does not fit, contact a qualified electrician. DO NOT use with an extension cord unless, can be fully inserted. DO NOT alter the plug.

FLOOR LAMP: TYPE A LED BULB 9W

ITEM:901568





Note: Dimension tolerance ±5%