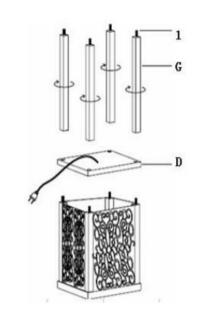

### **PARTS IDENTIFICATION**

| NO | DESCRIPTION              | FIGURE  | Q,TY | HARDWARE PACKAGE |                         |           |        |
|----|--------------------------|---------|------|------------------|-------------------------|-----------|--------|
| A  | TOP FRAME                |         | 1 PC | NO               | DESCRIPTION             | FIGURE    | Q,TY   |
|    |                          |         |      | 1                | DOUBLE THREADED<br>BOLT |           | 12 PCS |
| В  | SHELF                    |         | 1 PC | 2                | BOLT                    |           | 8 PCS  |
| С  | SHORT LEG                |         | 1 PC | 3                | CAP3                    | $\bigcap$ | 4 PCS  |
| D  | LAMP BASE WITH<br>SOCKET |         | 1 PC |                  |                         |           |        |
|    |                          | 2566328 | 4.00 | 4                | HARP                    | , ,       | 3 PCS  |
| E  | SHADE                    |         | 1 PC | 5 I              | FLOOR PROTECTOR         |           | 4 PCS  |
| F  | BOTTOM SHELF             |         | 1 PC |                  |                         |           |        |
| G  | LONG LEG                 |         | 1 PC |                  |                         |           |        |
| Н  | LIGHT BULB               |         | 1 PC |                  |                         |           |        |

## **Assembly Instructions**

STEP1

STEP3

STEP4

STEP5

STEP6

As a safety feature, and to reduce the risk of electric shock, this portable lamp includes a polarized plug (one blade is wider than the other). The plug will fit into a polarized outlet in a single direction only. If the plug does not fit fully in the outlet, reverse the plug and try again. If it still does not fit, contact a qualified electrician. DO NOT use with an extension cord unless, can be fully inserted. DO NOT alter the plug.