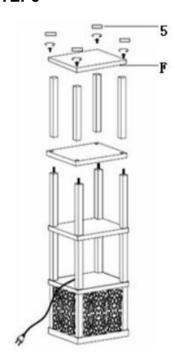

### **PARTS IDENTIFICATION**

| NO | DESCRIPTION              | FIGURE  | Q,TY | HARDWARE PACKAGE |                         |           |        |
|----|--------------------------|---------|------|------------------|-------------------------|-----------|--------|
| A  | TOP FRAME                |         | 1 PC | NO               | DESCRIPTION             | FIGURE    | Q,TY   |
|    |                          |         |      | 1                | DOUBLE THREADED<br>BOLT |           | 12 PCS |
| В  | SHELF                    |         | 1 PC | 2                | BOLT                    |           | 8 PCS  |
| С  | SHORT LEG                |         | 1 PC | 3                | CAP3                    | $\bigcap$ | 4 PCS  |
| D  | LAMP BASE WITH<br>SOCKET |         | 1 PC |                  |                         |           |        |
|    |                          | 2566328 | 4.00 | 4                | HARP                    | , ,       | 3 PCS  |
| E  | SHADE                    |         | 1 PC | 5 I              | FLOOR PROTECTOR         |           | 4 PCS  |
| F  | BOTTOM SHELF             |         | 1 PC |                  |                         |           |        |
| G  | LONG LEG                 |         | 1 PC |                  |                         |           |        |
| Н  | LIGHT BULB               |         | 1 PC |                  |                         |           |        |

## **Assembly Instructions**

STEP1

STEP3

STEP4

STEP5

STEP6

As a safety feature, and to reduce the risk of electric shock, this portable lamp includes a polarized plug (one blade is wider than the other). The plug will fit into a polarized outlet in a single direction only. If the plug does not fit fully in the outlet, reverse the plug and try again. If it still does not fit, contact a qualified electrician. DO NOT use with an extension cord unless, can be fully inserted. DO NOT alter the plug.