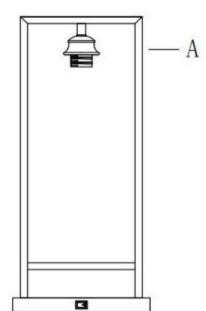

#### PARTS IDENTIFICATION

| NO | DESCRIPTION | FIGURE | Q,TY |
|----|-------------|--------|------|
| A  | BODY        |        | 1 PC |
| В  | SHADE       |        | 1 PC |
| С  | LIGHT BULB  |        | 1 PC |
| D  | SOCKET RING |        | 1 PC |