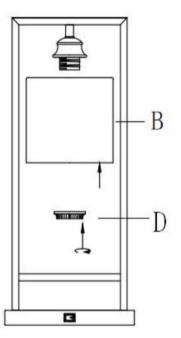

#### PARTS IDENTIFICATION

| NO | DESCRIPTION | FIGURE | Q,TY |
|----|-------------|--------|------|
| A  | BODY        |        | 1 PC |
| В  | SHADE       |        | 1 PC |
| С  | LIGHT BULB  |        | 1 PC |
| D  | SOCKET RING |        | 1 PC |