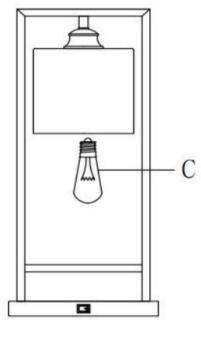

#### PARTS IDENTIFICATION

| NO | DESCRIPTION | FIGURE | Q,TY |
|----|-------------|--------|------|
| A  | BODY        |        | 1 PC |
| В  | SHADE       |        | 1 PC |
| С  | LIGHT BULB  |        | 1 PC |
| D  | SOCKET RING |        | 1 PC |