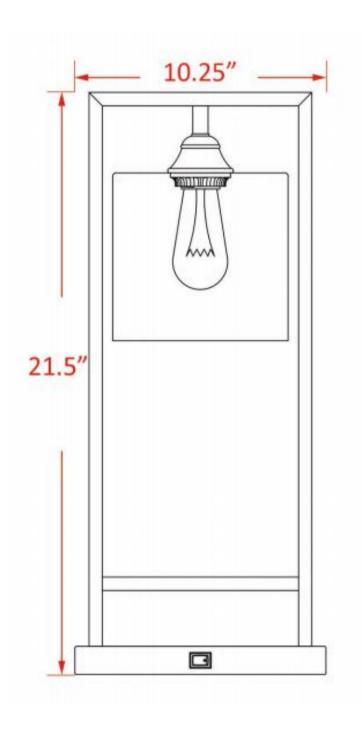

If it still does not fit, contact a qualified electrician. DO NOT use with an extension cord unless, can be fully inserted. DO NOT alter the plug.

TABLE LAMP: TYPE A EDISON LED BULB 6W

ITEM:902964

Note: Dimension tolerance ±5%