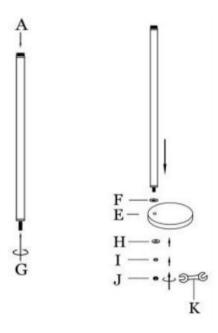

#### PARTS IDENTIFICATION

| NO | DESCRIPTION | FIGURE | Q,TY | Z HARDWARE PACKAGE |             |                  |      |
|----|-------------|--------|------|--------------------|-------------|------------------|------|
| Α  | BOTTOM POLE |        | 1 PC | NO                 | DESCRIPTION | FIGURE           | Q,TY |
| В  | MIDDLE POLE |        | 1 PC | F                  | PLATE       | 0                | 1 PC |
| С  | TOP POLE    |        | 1 PC | G                  | TOOTH TUBE  | -                | 1 PC |
| D  | ARM         |        | 1 PC | Н                  | WASHER      | 0                | 1 PC |
|    |             |        |      | I                  | WASHER      | 0                | 1 PC |
| E  | BASE        |        | 1 PC | J                  | NUT         | •                | 1 PC |
|    |             |        |      | K                  | WRENCH      | 9 <del>=</del> C | 1 PC |
| F  | SHADE       |        | 1 PC | L                  | SCREW       | <b>()</b>        | 1 PC |
|    |             |        |      | М                  | RUNG        |                  | 1 PC |
| G  | LIGHT BULB  |        | 1 PC |                    |             |                  |      |

## **Assembly Instructions**

STEP1

STEP3

STEP4

As a safety feature, and to reduce the risk of electric shock, this portable lamp includes a polarized plug (one blade is wider than the other). The plug will fit into a polarized outlet in a single direction only. If the plug does not fit fully in the outlet, reverse the plug and try again. If it still does not fit, contact a qualified electrician. DO NOT use with an extension cord unless, can be fully inserted. DO NOT alter the plug.