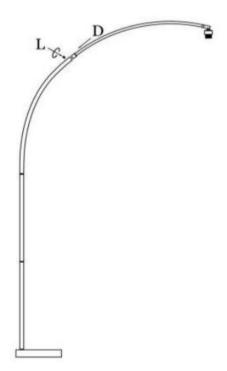

#### PARTS IDENTIFICATION

| NO | DESCRIPTION | FIGURE | Q,TY | Z HARDWARE PACKAGE |             |                  |      |
|----|-------------|--------|------|--------------------|-------------|------------------|------|
| Α  | BOTTOM POLE |        | 1 PC | NO                 | DESCRIPTION | FIGURE           | Q,TY |
| В  | MIDDLE POLE |        | 1 PC | F                  | PLATE       | 0                | 1 PC |
| С  | TOP POLE    |        | 1 PC | G                  | TOOTH TUBE  | -                | 1 PC |
| D  | ARM         |        | 1 PC | Н                  | WASHER      | 0                | 1 PC |
|    |             |        |      | I                  | WASHER      | 0                | 1 PC |
| E  | BASE        |        | 1 PC | J                  | NUT         | •                | 1 PC |
|    |             |        |      | K                  | WRENCH      | 9 <del>=</del> C | 1 PC |
| F  | SHADE       |        | 1 PC | L                  | SCREW       | <b>()</b>        | 1 PC |
|    |             |        |      | М                  | RUNG        |                  | 1 PC |
| G  | LIGHT BULB  |        | 1 PC |                    |             |                  |      |

## **Assembly Instructions**

STEP1

STEP3

STEP4

As a safety feature, and to reduce the risk of electric shock, this portable lamp includes a polarized plug (one blade is wider than the other). The plug will fit into a polarized outlet in a single direction only. If the plug does not fit fully in the outlet, reverse the plug and try again. If it still does not fit, contact a qualified electrician. DO NOT use with an extension cord unless, can be fully inserted. DO NOT alter the plug.