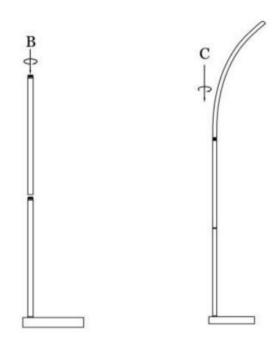

#### PARTS IDENTIFICATION

| NO | DESCRIPTION | FIGURE | Q,TY | Z HARDWARE PACKAGE |             |                  |      |
|----|-------------|--------|------|--------------------|-------------|------------------|------|
| Α  | BOTTOM POLE |        | 1 PC | NO                 | DESCRIPTION | FIGURE           | Q,TY |
| В  | MIDDLE POLE |        | 1 PC | F                  | PLATE       | 0                | 1 PC |
| С  | TOP POLE    |        | 1 PC | G                  | TOOTH TUBE  | -                | 1 PC |
| D  | ARM         |        | 1 PC | Н                  | WASHER      | 0                | 1 PC |
|    |             |        |      | I                  | WASHER      | 0                | 1 PC |
| E  | BASE        |        | 1 PC | J                  | NUT         | •                | 1 PC |
|    |             |        |      | K                  | WRENCH      | 9 <del>=</del> C | 1 PC |
| F  | SHADE       |        | 1 PC | L                  | SCREW       | <b>()</b>        | 1 PC |
|    |             |        |      | М                  | RUNG        |                  | 1 PC |
| G  | LIGHT BULB  |        | 1 PC |                    |             |                  |      |

## **Assembly Instructions**

STEP1

STEP3

STEP4

As a safety feature, and to reduce the risk of electric shock, this portable lamp includes a polarized plug (one blade is wider than the other). The plug will fit into a polarized outlet in a single direction only. If the plug does not fit fully in the outlet, reverse the plug and try again. If it still does not fit, contact a qualified electrician. DO NOT use with an extension cord unless, can be fully inserted. DO NOT alter the plug.