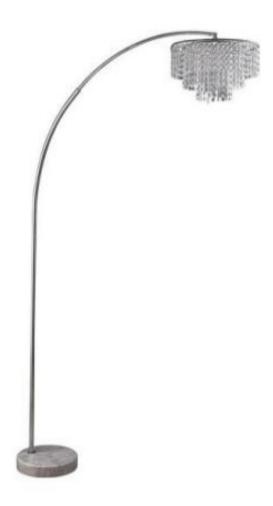

#### PARTS IDENTIFICATION

| NO | DESCRIPTION | FIGURE | Q,TY | Z HARDWARE PACKAGE |             |                  |      |
|----|-------------|--------|------|--------------------|-------------|------------------|------|
| Α  | BOTTOM POLE |        | 1 PC | NO                 | DESCRIPTION | FIGURE           | Q,TY |
| В  | MIDDLE POLE |        | 1 PC | F                  | PLATE       | 0                | 1 PC |
| С  | TOP POLE    |        | 1 PC | G                  | TOOTH TUBE  | -                | 1 PC |
| D  | ARM         |        | 1 PC | Н                  | WASHER      | 0                | 1 PC |
|    |             |        |      | I                  | WASHER      | 0                | 1 PC |
| E  | BASE        |        | 1 PC | J                  | NUT         | •                | 1 PC |
|    |             |        |      | K                  | WRENCH      | 9 <del>=</del> C | 1 PC |
| F  | SHADE       |        | 1 PC | L                  | SCREW       | <b>()</b>        | 1 PC |
|    |             |        |      | М                  | RUNG        |                  | 1 PC |
| G  | LIGHT BULB  |        | 1 PC |                    |             |                  |      |