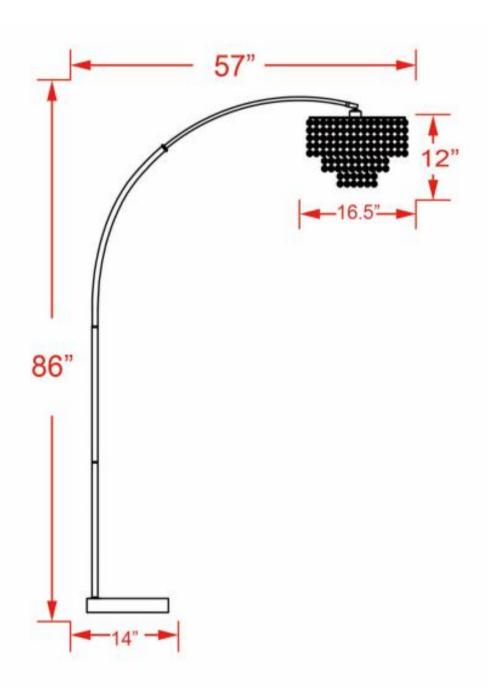

| 1 PC |
|    |             |        |      | М                  | RUNG        |                  | 1 PC |
| G  | LIGHT BULB  |        | 1 PC |                    |             |                  |      |

**PAGE 2 OF 3** 

## ITEM:920065

# COASTER

## **Assembly Instructions**

STEP1







STEP3

STEP4





As a safety feature, and to reduce the risk of electric shock, this portable lamp includes a polarized plug (one blade is wider than the other). The plug will fit into a polarized outlet in a single direction only. If the plug does not fit fully in the outlet, reverse the plug and try again. If it still does not fit, contact a qualified electrician. DO NOT use with an extension cord unless, can be fully inserted. DO NOT alter the plug.

FLOOR LAMP: TYPE A LED BULB 9W

ITEM:920065





Note: Dimension tolerance ±5%