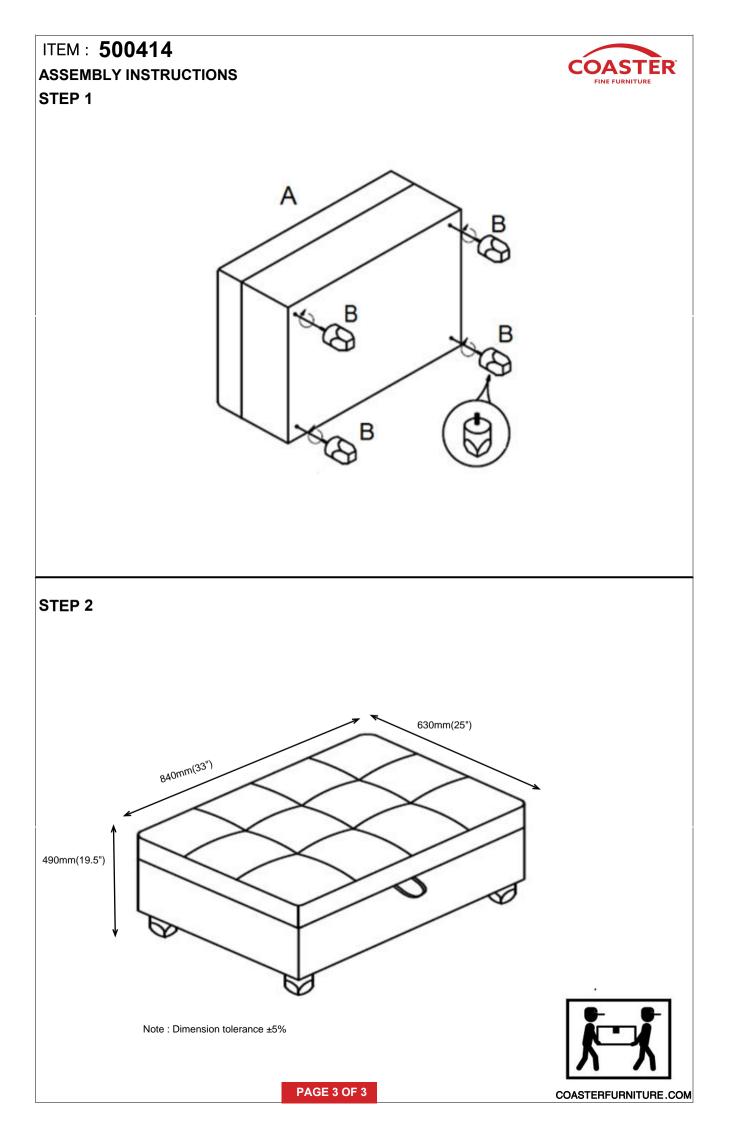

# ASSEMBLY INSTRUCTIONS COASTER FINE FURNITURE



Fine Furniture for every stage of life

# 500414 Storage Ottoman

REVISION 1: 12/30/2019

PAGE 1 OF 3

COASTERFURNITURE.COM

## ITEM : **500414**

## ASSEMBLY INSTRUCTIONS



### **ASSEMBLY TIPS:**

1.Remove hardware from box and sort by size.

2.Please check to see that all hardware and parts are present prior to start of assembly.

3.Please follow attached instruction in the same sequence as numbered to assure fast & easy assembly.

#### WARNING!



1. Don't attempt to repair or modify parts that are broken or defective. Please contact the store immediately. 2. This product is for home use only and not intended for commercial establishment.

ASSEMBLY TIME **15 MINUTES PARTS IDENTIFICATION** 1PC OTTOMAN Α В LEG 4PCS FRAME