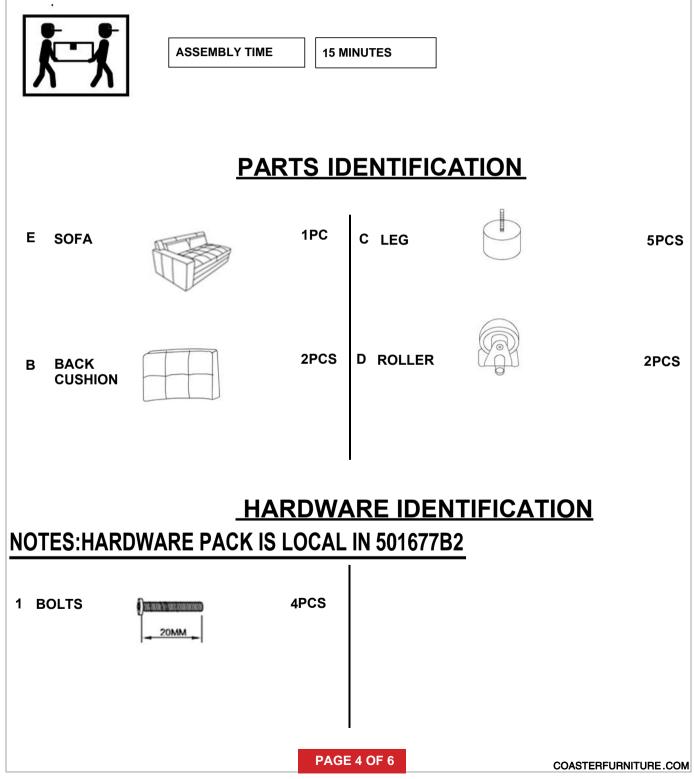

## ITEM : 501677B2

#### ASSEMBLY TIPS:

1.Remove hardware from box and sort by size.

2. Please check to see that all hardware and parts are present prior to start of assembly.

3. Please follow attached instruction in the same sequence as numbered to assure fast & easy assembly.