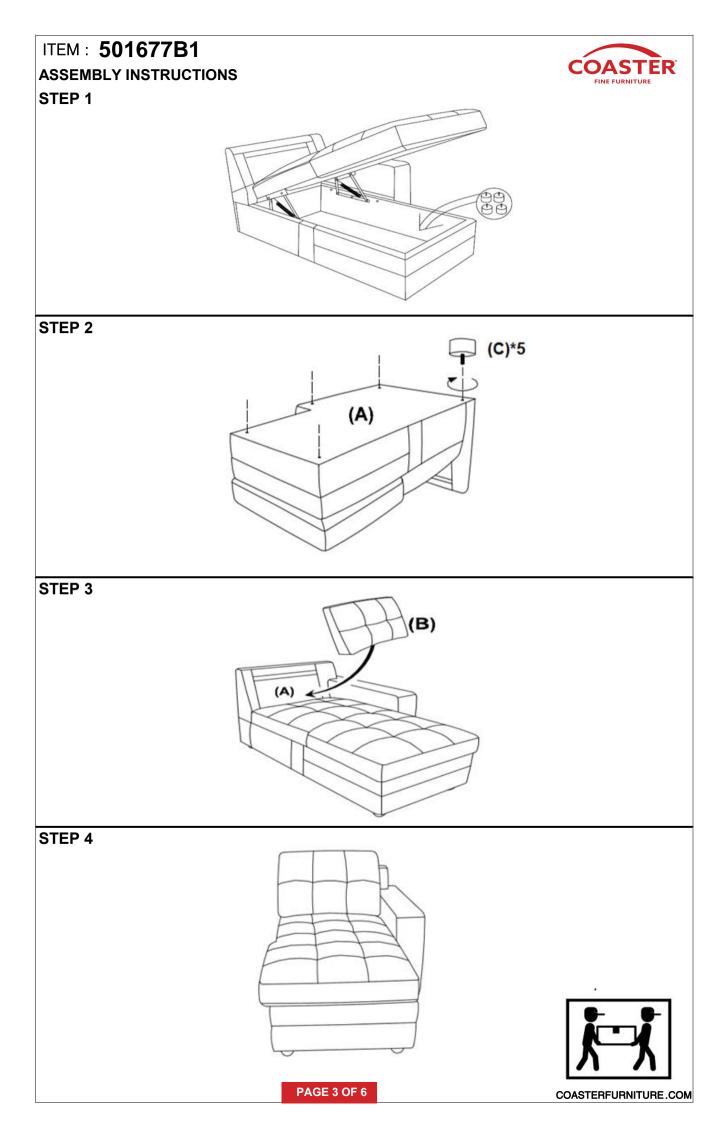

## ITEM : 501677B1

#### **ASSEMBLY TIPS:**

1.Remove hardware from box and sort by size.

2.Please check to see that all hardware and parts are present prior to start of assembly.

3.Please follow attached instruction in the same sequence as numbered to assure fast & easy assembly.