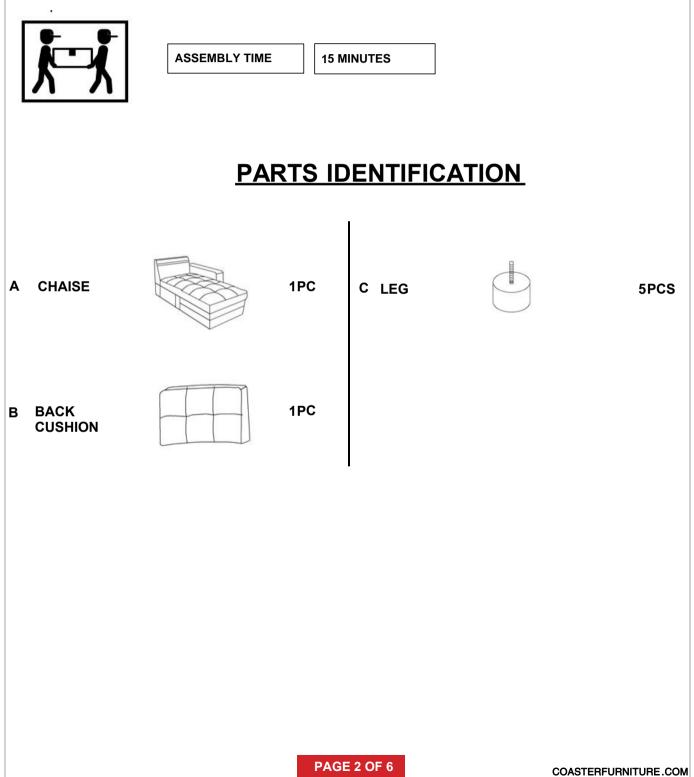

## ITEM : 501677B1

#### **ASSEMBLY TIPS:**

1.Remove hardware from box and sort by size.

2.Please check to see that all hardware and parts are present prior to start of assembly.

3.Please follow attached instruction in the same sequence as numbered to assure fast & easy assembly.