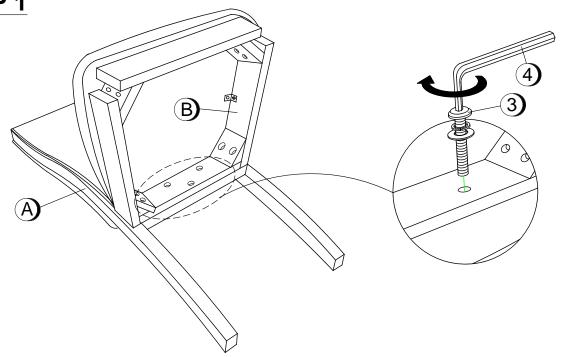

## STEP 1

### HARDWARE IDENTIFICATION

1 LONG BOLT WITH WASHER
(M6 x 80mm - BLK)

2 MEDIUM BOLT WITH WASHER
(M6 x 60mm - BLK)

3 SHORT BOLT WITH WASHER
(M6 x 45mm - BLK)

4 ALLEN WRENCH
(M4 - GD)