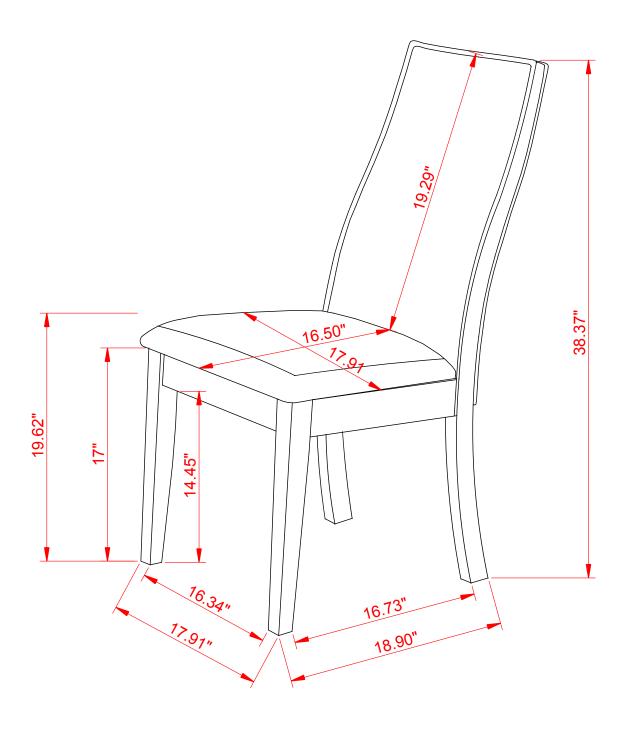

## STEP 4 COMPLETE

COASTERFURNITURE.COM

ITEM: 106583

Note: Dimension tolerance ±5%