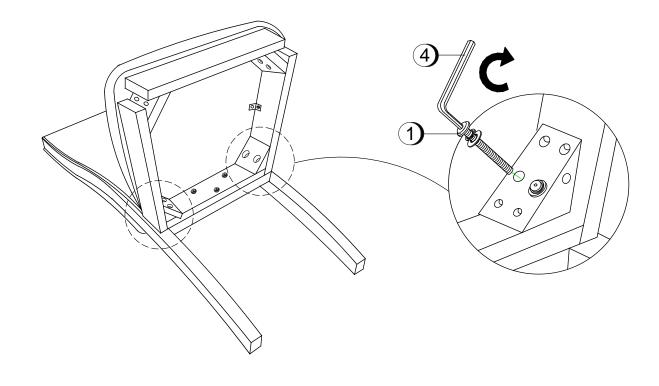

## STEP 2

### HARDWARE IDENTIFICATION

1 LONG BOLT WITH WASHER
(M6 x 80mm - BLK)

2 MEDIUM BOLT WITH WASHER
(M6 x 60mm - BLK)

3 SHORT BOLT WITH WASHER
(M6 x 45mm - BLK)

4 ALLEN WRENCH
(M4 - GD)