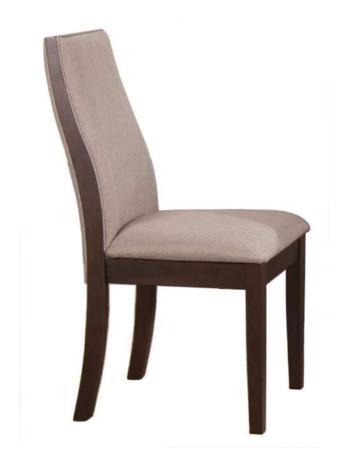

### **PARTS IDENTIFICATION**

A BACK FRAME

1PC

B SEAT CUSHION WITH FRAME

1PC

2PCS