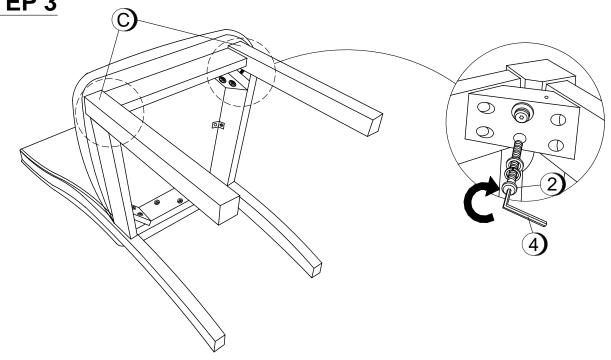

## ITEM: 106583 ASSEMBLY INSTRUCTIONS

### HARDWARE IDENTIFICATION

1 LONG BOLT WITH WASHER
(M6 x 80mm - BLK)

2 MEDIUM BOLT WITH WASHER
(M6 x 60mm - BLK)

3 SHORT BOLT WITH WASHER
(M6 x 45mm - BLK)

4 ALLEN WRENCH
(M4 - GD)