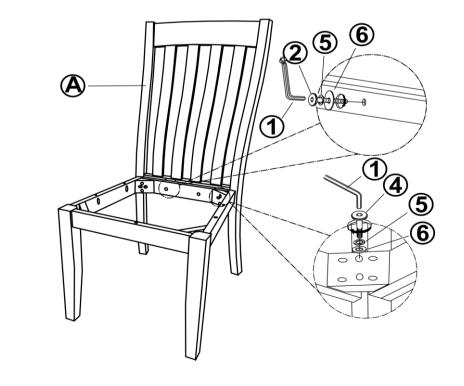

## ASSEMBLY INSTRUCTIONS STEP 3

### **PARTS IDENTIFICATION**

| A | BACK FRAME   | 1PC  |
|---|--------------|------|
| В | SEAT CUSHION | 1PC  |
| С | SEAT FRAME   | 1PC  |
| D | FRONT LEG    | 2PCS |

### HARDWARE IDENTIFICATION

| 1 | ALLEN WRENCH<br>(M4 - BLK)           | 1PC   |
|---|--------------------------------------|-------|
| 2 | SHORT BOLT<br>(M6 x 40mm - RBW)      | 2PCS  |
| 3 | MEDIUM BOLT<br>(M6 x 60mm - RBW)     | 4PCS  |
| 4 | LONG BOLT<br>(M6 x 70mm - RBW)       | 4PCS  |
| 5 | LOCK WASHER<br>(M6 - RBW)            | 10PCS |
| 6 | FLAT WASHER<br>(M6 - RBW)            | 10PCS |
| 7 | FLAT HEAD SCREW<br>(M4 x 25mm - RBW) | 5PCS  |