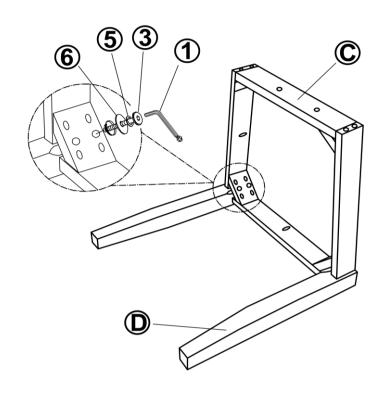

## ASSEMBLY INSTRUCTIONS STEP 1

### **PARTS IDENTIFICATION**

| A | BACK FRAME   | 1PC  |
|---|--------------|------|
| В | SEAT CUSHION | 1PC  |
| С | SEAT FRAME   | 1PC  |
| D | FRONT LEG    | 2PCS |

### HARDWARE IDENTIFICATION

| 1 | ALLEN WRENCH<br>(M4 - BLK)           | 1PC   |
|---|--------------------------------------|-------|
| 2 | SHORT BOLT<br>(M6 x 40mm - RBW)      | 2PCS  |
| 3 | MEDIUM BOLT<br>(M6 x 60mm - RBW)     | 4PCS  |
| 4 | LONG BOLT<br>(M6 x 70mm - RBW)       | 4PCS  |
| 5 | LOCK WASHER<br>(M6 - RBW)            | 10PCS |
| 6 | FLAT WASHER<br>(M6 - RBW)            | 10PCS |
| 7 | FLAT HEAD SCREW<br>(M4 x 25mm - RBW) | 5PCS  |