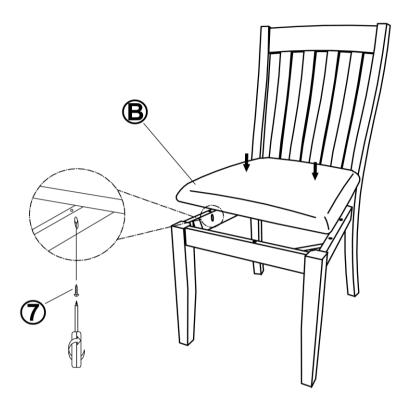

### STEP 2

PAGE 3 OF 4

COASTERFURNITURE.COM

### **PARTS IDENTIFICATION**

| A | BACK FRAME   | 1PC  |
|---|--------------|------|
| В | SEAT CUSHION | 1PC  |
| С | SEAT FRAME   | 1PC  |
| D | FRONT LEG    | 2PCS |

### HARDWARE IDENTIFICATION

| 1 | ALLEN WRENCH<br>(M4 - BLK)           | 1PC   |
|---|--------------------------------------|-------|
| 2 | SHORT BOLT<br>(M6 x 40mm - RBW)      | 2PCS  |
| 3 | MEDIUM BOLT<br>(M6 x 60mm - RBW)     | 4PCS  |
| 4 | LONG BOLT<br>(M6 x 70mm - RBW)       | 4PCS  |
| 5 | LOCK WASHER<br>(M6 - RBW)            | 10PCS |
| 6 | FLAT WASHER<br>(M6 - RBW)            | 10PCS |
| 7 | FLAT HEAD SCREW<br>(M4 x 25mm - RBW) | 5PCS  |