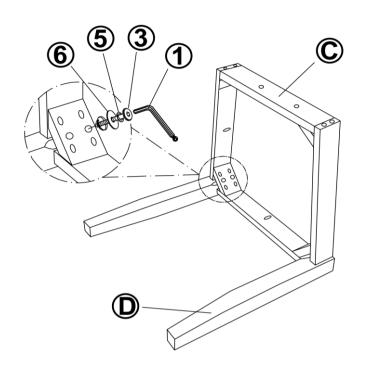

# ASSEMBLY INSTRUCTIONS STEP 1

### **HARDWARE IDENTIFICATION**

| 1 | ALLEN WRENCH<br>(M4 - BLK)          | 1PC   |
|---|-------------------------------------|-------|
| 2 | SHORT BOLT<br>(M6 x 40mm - RBW)     | 2PCS  |
| 3 | MEDIUM BOLT<br>(M6 x 60mm - RBW)    | 4PCS  |
| 4 | LONG BOLT<br>(M6 x 70mm - RBW)      | 4PCS  |
| 5 | LOCK WASHER<br>(M6 - RBW)           | 10PCS |
| 6 | FLAT WASHER<br>(M6 - RBW)           | 10PCS |
| 7 | FLAT HEAD SCREW<br>(M4 x 25mm- RBW) | 5PCS  |