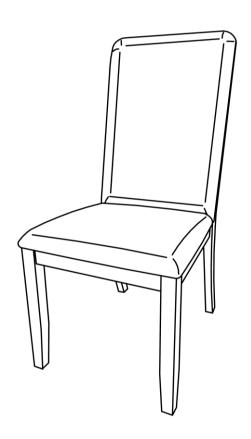

### **PARTS IDENTIFICATION**

| A | BACK FRAME   | 1PC  |
|---|--------------|------|
| В | SEAT CUSHION | 1PC  |
| С | SEAT FRAME   | 1PC  |
| D | FRONT LEG    | 2PCS |