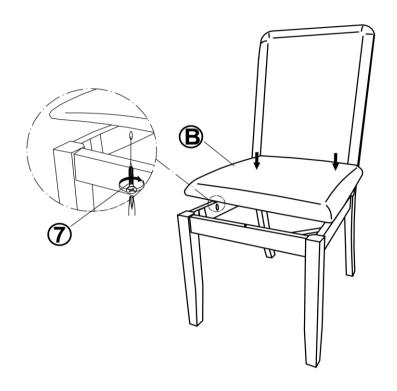

# ASSEMBLY INSTRUCTIONS STEP 3

# STEP 4 COMPLETE

Note: Dimension tolerance ±5%