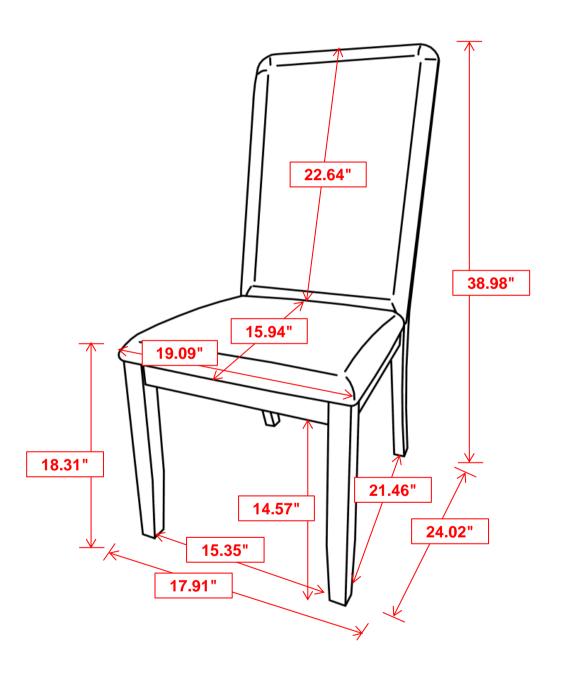

| 1PC  |
| D | FRONT LEG    | 2PCS |

### **HARDWARE IDENTIFICATION**

| 1 | ALLEN WRENCH<br>(M4 - BLK)          | 1PC   |
|---|-------------------------------------|-------|
| 2 | SHORT BOLT<br>(M6 x 40mm - RBW)     | 2PCS  |
| 3 | MEDIUM BOLT<br>(M6 x 60mm - RBW)    | 4PCS  |
| 4 | LONG BOLT<br>(M6 x 70mm - RBW)      | 4PCS  |
| 5 | LOCK WASHER<br>(M6 - RBW)           | 10PCS |
| 6 | FLAT WASHER<br>(M6 - RBW)           | 10PCS |
| 7 | FLAT HEAD SCREW<br>(M4 x 25mm- RBW) | 5PCS  |

#### NOTE:

Quantities shown are for one chair.

Phillips head screw driver is required in the assembly process; however, manufacturer does not provide this item.



# ASSEMBLY INSTRUCTIONS STEP 1



### STEP 2



PAGE 3 OF 4

COASTERFURNITURE.COM



# ASSEMBLY INSTRUCTIONS STEP 3



# STEP 4 COMPLETE









Note: Dimension tolerance ±5%