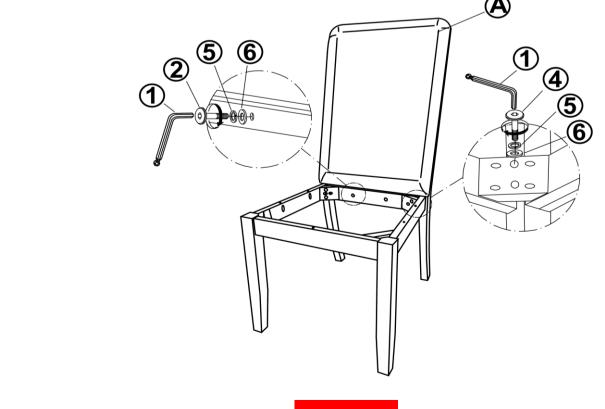

| BACK FRAME   | 1PC  |
|---|--------------|------|
| В | SEAT CUSHION | 1PC  |
| С | SEAT FRAME   | 1PC  |
| D | FRONT LEG    | 2PCS |

### **HARDWARE IDENTIFICATION**

| 1 | ALLEN WRENCH<br>(M4 - BLK)          | 1PC   |
|---|-------------------------------------|-------|
| 2 | SHORT BOLT<br>(M6 x 40mm - RBW)     | 2PCS  |
| 3 | MEDIUM BOLT<br>(M6 x 60mm - RBW)    | 4PCS  |
| 4 | LONG BOLT<br>(M6 x 70mm - RBW)      | 4PCS  |
| 5 | LOCK WASHER<br>(M6 - RBW)           | 10PCS |
| 6 | FLAT WASHER<br>(M6 - RBW)           | 10PCS |
| 7 | FLAT HEAD SCREW<br>(M4 x 25mm- RBW) | 5PCS  |

#### NOTE:

Quantities shown are for one chair.

Phillips head screw driver is required in the assembly process; however, manufacturer does not provide this item.



# ASSEMBLY INSTRUCTIONS STEP 1



### STEP 2



PAGE 3 OF 4

COASTERFURNITURE.COM



# ASSEMBLY INSTRUCTIONS STEP 3



# STEP 4 COMPLETE









Note: Dimension tolerance ±5%