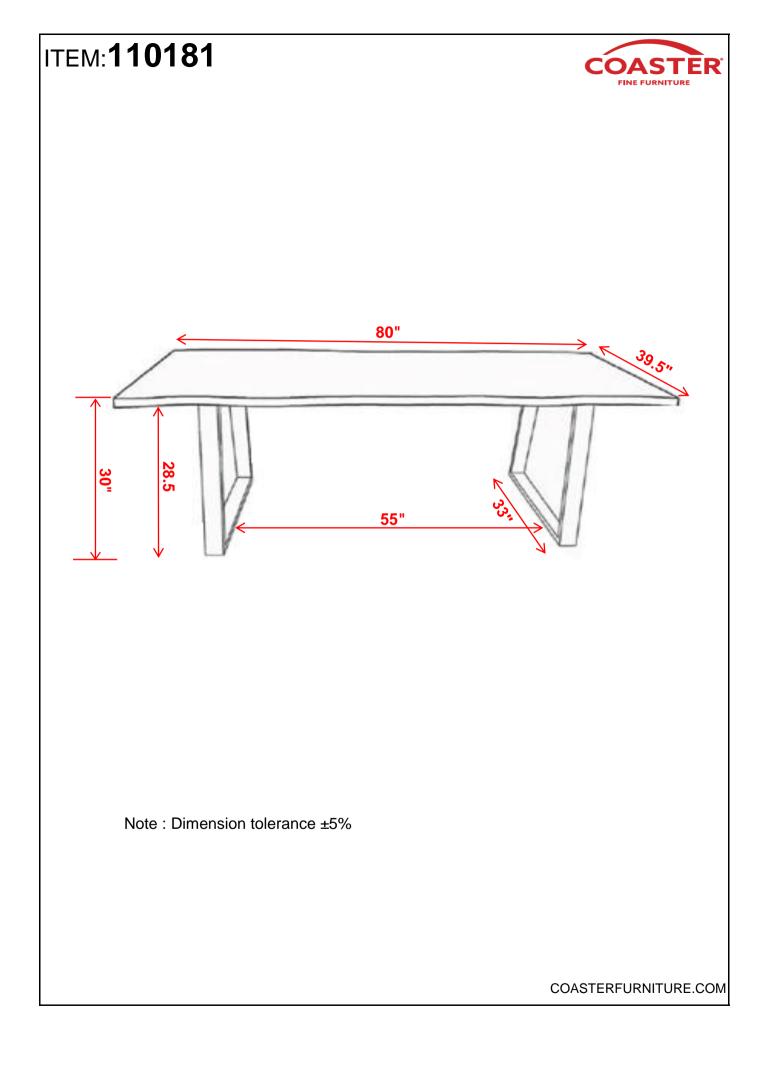

# ASSEMBLY INSTRUCTIONS COASTER FINE FURNITURE



Fine Furniture for every stage of life



REVISION 0 : 10/17/2019



COASTERFURNITURE.COM

## ITEM: 110181 ASSEMBLY INSTRUCTIONS



#### **ASSEMBLY TIPS:**

- 1. Remove hardware from box and sort by size.
- 2. Please check to see that all hardware and parts are present prior to start of assembly.
- 3. Please follow attached instructions in the same sequence as numbered to assure fast & easy assembly.



#### WARNING!

1. Don't attempt to repair or modify parts that are broken or defective. Please contact the store immediately.

2. This product is for home use only and not intended for commercial establishments.



### ASSEMBLY TIME

**15 MINUTES** 

## **PARTS IDENTIFICATION**