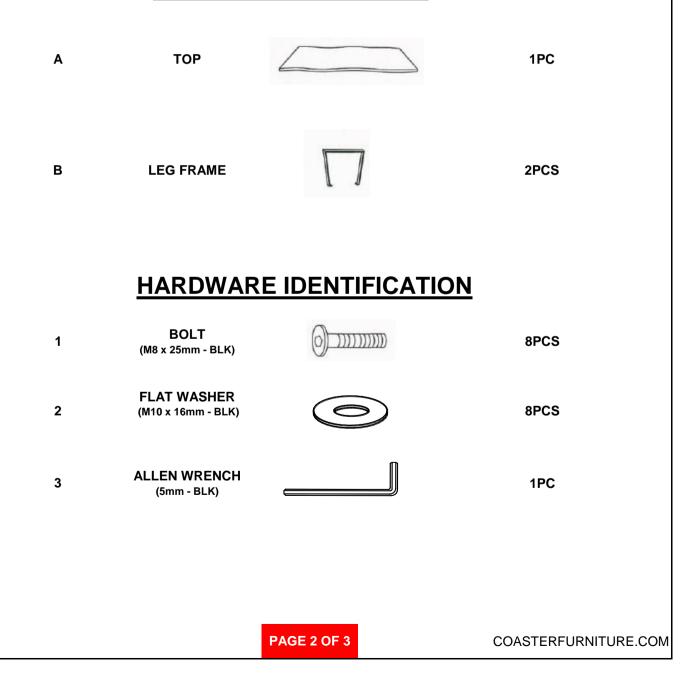

# ASSEMBLY INSTRUCTIONS COASTER FINE FURNITURE



Fine Furniture for every stage of life



REVISION 0 : 10/17/2019



COASTERFURNITURE.COM

## ITEM: 110181 ASSEMBLY INSTRUCTIONS



#### **ASSEMBLY TIPS:**

- 1. Remove hardware from box and sort by size.
- 2. Please check to see that all hardware and parts are present prior to start of assembly.
- 3. Please follow attached instructions in the same sequence as numbered to assure fast & easy assembly.



#### WARNING!

1. Don't attempt to repair or modify parts that are broken or defective. Please contact the store immediately.

2. This product is for home use only and not intended for commercial establishments.



### ASSEMBLY TIME

**15 MINUTES** 

## **PARTS IDENTIFICATION**