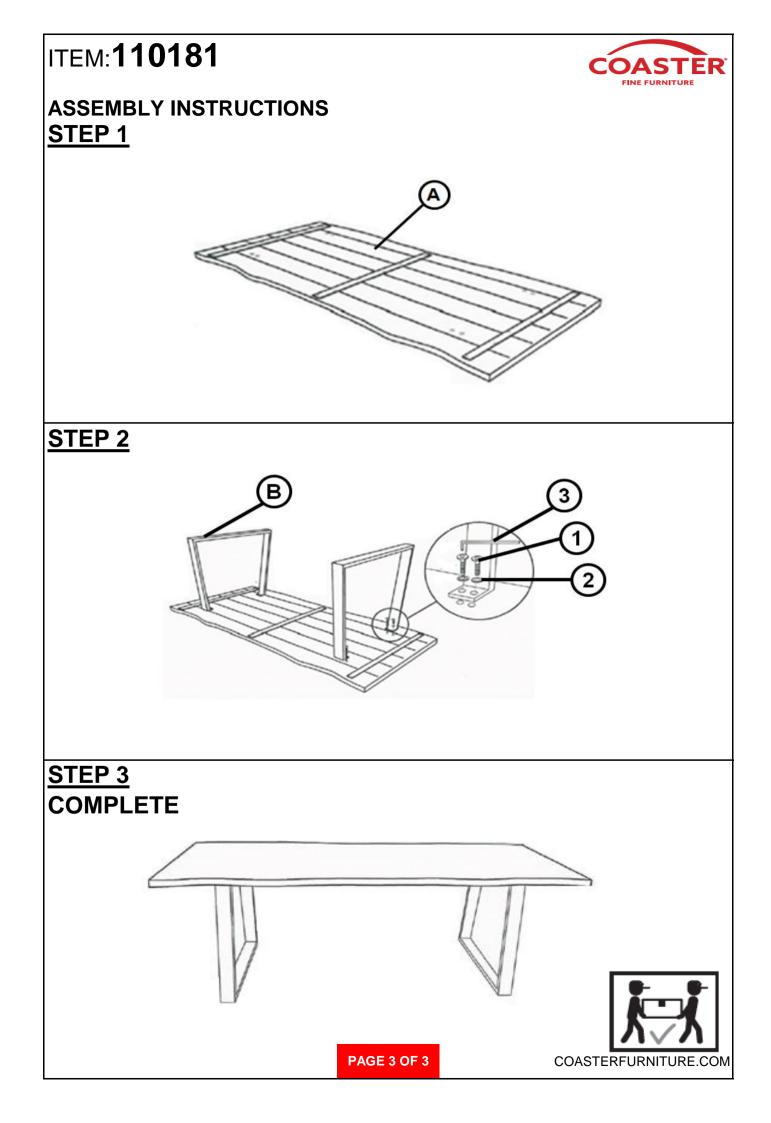

# ASSEMBLY INSTRUCTIONS COASTER FINE FURNITURE



Fine Furniture for every stage of life



REVISION 0 : 10/17/2019



COASTERFURNITURE.COM

## ITEM: 110181 ASSEMBLY INSTRUCTIONS



#### **ASSEMBLY TIPS:**

- 1. Remove hardware from box and sort by size.
- 2. Please check to see that all hardware and parts are present prior to start of assembly.
- 3. Please follow attached instructions in the same sequence as numbered to assure fast & easy assembly.



#### WARNING!

1. Don't attempt to repair or modify parts that are broken or defective. Please contact the store immediately.

2. This product is for home use only and not intended for commercial establishments.



### ASSEMBLY TIME

**15 MINUTES** 

## **PARTS IDENTIFICATION**