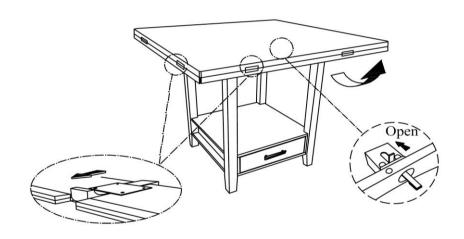

ASSEMBLY TIME

20 MINUTES

#### **PARTS IDENTIFICATION**

#### **B1 (BOX 1)**

A TOP

B HANDLE WITH SCREW 1SET

#### **B2 (BOX 2)**

C LEFT LEG 2PCS

D RIGHT LEG 2PCS

E DRAWER BOX 1PC

### **HARDWARE IDENTIFICATION**

#### Z-B1 (BOX 1) - HARDWARE PACK IS LOCATED IN 192728 (B1)

| 1 | ALLEN WRENCH<br>(M4 - BLK)      |   | 1PC   |
|---|---------------------------------|---|-------|
| 2 | SHORT BOLT<br>(M6 x 40mm - RBW) |   | 8PCS  |
| 3 | LONG BOLT<br>(M6 x 60mm - RBW)  |   | 8PCS  |
| 4 | LOCK WASHER<br>(M6 - RBW)       | 0 | 16PCS |
| 5 | FLAT WASHER<br>(M6 - RBW)       |   | 16PCS |
| 6 | LEVELER<br>(M6 X 23mm - BLK)    |   | 4PCS  |

PAGE 2 OF 4



### ASSEMBLY INSTRUCTIONS

STEP 1



### STEP 2



### STEP 3



### STEP 4



PAGE 3 OF 4



# ASSEMBLY INSTRUCTIONS STEP 5



### STEP 6



### STEP 7 COMPLETE





PAGE 4 OF 4



#### INNER SIZE OF DRAWER: 14.84" X 17.28" X 2.56"



Note: Dimension tolerance ±5%