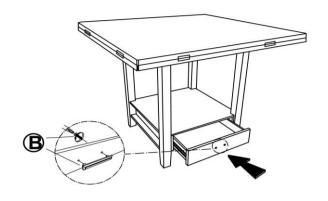

lishments.



ASSEMBLY TIME

20 MINUTES

#### **PARTS IDENTIFICATION**

#### **B1 (BOX 1)**

A TOP

B HANDLE WITH SCREW 1SET

#### **B2 (BOX 2)**

C LEFT LEG 2PCS

D RIGHT LEG 2PCS

E DRAWER BOX 1PC

### **HARDWARE IDENTIFICATION**

#### Z-B1 (BOX 1) - HARDWARE PACK IS LOCATED IN 192728 (B1)

| 1 | ALLEN WRENCH<br>(M4 - BLK)      |   | 1PC   |
|---|---------------------------------|---|-------|
| 2 | SHORT BOLT<br>(M6 x 40mm - RBW) |   | 8PCS  |
| 3 | LONG BOLT<br>(M6 x 60mm - RBW)  |   | 8PCS  |
| 4 | LOCK WASHER<br>(M6 - RBW)       | 0 | 16PCS |
| 5 | FLAT WASHER<br>(M6 - RBW)       |   | 16PCS |
| 6 | LEVELER<br>(M6 X 23mm - BLK)    |   | 4PCS  |

PAGE 2 OF 4



### ASSEMBLY INSTRUCTIONS

STEP 1



### STEP 2



### STEP 3



### STEP 4



PAGE 3 OF 4



# ASSEMBLY INSTRUCTIONS STEP 5



### STEP 6



### STEP 7 COMPLETE





PAGE 4 OF 4



#### INNER SIZE OF DRAWER: 14.84" X 17.28" X 2.56"



Note: Dimension tolerance ±5%