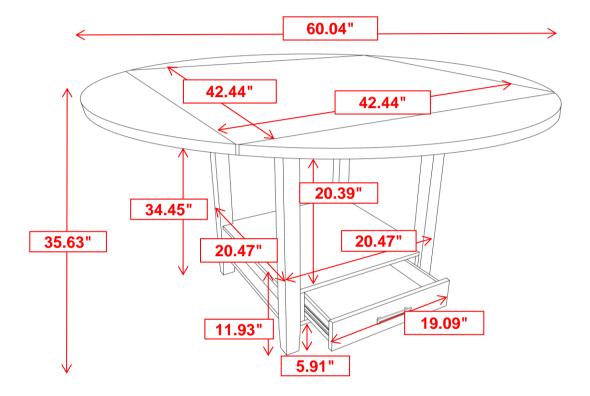

#### INNER SIZE OF DRAWER: 14.84" X 17.28" X 2.56"

Note: Dimension tolerance ±5%