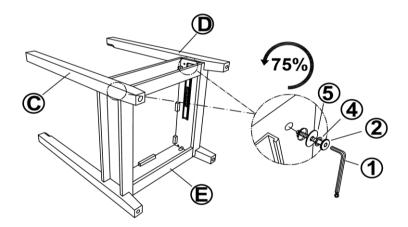

duct is for home use only and not intended for commercial establishments.



ASSEMBLY TIME

20 MINUTES

#### **PARTS IDENTIFICATION**

#### **B1 (BOX 1)**

A TOP

B HANDLE WITH SCREW 1SET

#### **B2 (BOX 2)**

C LEFT LEG 2PCS

D RIGHT LEG 2PCS

E DRAWER BOX 1PC

### **HARDWARE IDENTIFICATION**

#### Z-B1 (BOX 1) - HARDWARE PACK IS LOCATED IN 192728 (B1)

| 1 | ALLEN WRENCH<br>(M4 - BLK)      |   | 1PC   |
|---|---------------------------------|---|-------|
| 2 | SHORT BOLT<br>(M6 x 40mm - RBW) |   | 8PCS  |
| 3 | LONG BOLT<br>(M6 x 60mm - RBW)  |   | 8PCS  |
| 4 | LOCK WASHER<br>(M6 - RBW)       | 0 | 16PCS |
| 5 | FLAT WASHER<br>(M6 - RBW)       |   | 16PCS |
| 6 | LEVELER<br>(M6 X 23mm - BLK)    |   | 4PCS  |

PAGE 2 OF 4



### ASSEMBLY INSTRUCTIONS

STEP 1



### STEP 2



### STEP 3



### STEP 4



PAGE 3 OF 4



# ASSEMBLY INSTRUCTIONS STEP 5



### STEP 6



### STEP 7 COMPLETE





PAGE 4 OF 4



#### INNER SIZE OF DRAWER: 14.84" X 17.28" X 2.56"



Note: Dimension tolerance ±5%