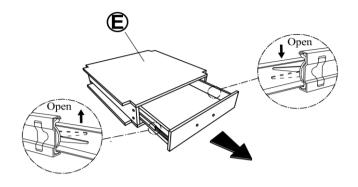

e immediately.
- 2. This product is for home use only and not intended for commercial establishments.



ASSEMBLY TIME

20 MINUTES

#### **PARTS IDENTIFICATION**

#### **B1 (BOX 1)**

A TOP

B HANDLE WITH SCREW 1SET

#### **B2 (BOX 2)**

C LEFT LEG 2PCS

D RIGHT LEG 2PCS

E DRAWER BOX 1PC

### **HARDWARE IDENTIFICATION**

#### Z-B1 (BOX 1) - HARDWARE PACK IS LOCATED IN 192728 (B1)

| 1 | ALLEN WRENCH<br>(M4 - BLK)      |   | 1PC   |
|---|---------------------------------|---|-------|
| 2 | SHORT BOLT<br>(M6 x 40mm - RBW) |   | 8PCS  |
| 3 | LONG BOLT<br>(M6 x 60mm - RBW)  |   | 8PCS  |
| 4 | LOCK WASHER<br>(M6 - RBW)       | 0 | 16PCS |
| 5 | FLAT WASHER<br>(M6 - RBW)       |   | 16PCS |
| 6 | LEVELER<br>(M6 X 23mm - BLK)    |   | 4PCS  |

PAGE 2 OF 4



### ASSEMBLY INSTRUCTIONS

STEP 1



### STEP 2



### STEP 3



### STEP 4



PAGE 3 OF 4



# ASSEMBLY INSTRUCTIONS STEP 5



### STEP 6



### STEP 7 COMPLETE





PAGE 4 OF 4



#### INNER SIZE OF DRAWER: 14.84" X 17.28" X 2.56"



Note: Dimension tolerance ±5%