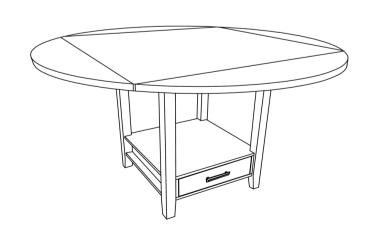

### STEP 7 COMPLETE

PAGE 4 OF 4

#### INNER SIZE OF DRAWER: 14.84" X 17.28" X 2.56"

Note: Dimension tolerance ±5%