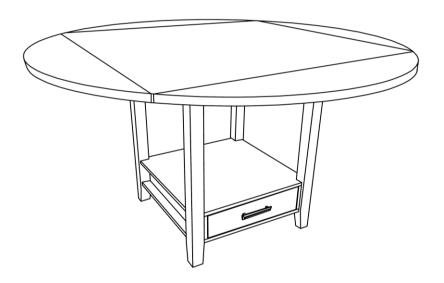

# ASSEMBLY INSTRUCTIONS COASTER FINE FURNITURE

Fine Furniture for every stage of life

192728(B1&B2) Counter Height Table

REVISION 0 : 12/11/2019

PAGE 1 OF 4

#### INNER SIZE OF DRAWER: 14.84" X 17.28" X 2.56"

Note: Dimension tolerance ±5%