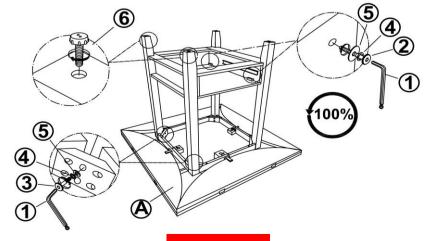

### ASSEMBLY INSTRUCTIONS

STEP 1

#### Z-B1 (BOX 1) - HARDWARE PACK IS LOCATED IN 192728 (B1)

| 1 | ALLEN WRENCH<br>(M4 - BLK)      |   | 1PC   |
|---|---------------------------------|---|-------|
| 2 | SHORT BOLT<br>(M6 x 40mm - RBW) |   | 8PCS  |
| 3 | LONG BOLT<br>(M6 x 60mm - RBW)  |   | 8PCS  |
| 4 | LOCK WASHER<br>(M6 - RBW)       | 0 | 16PCS |
| 5 | FLAT WASHER<br>(M6 - RBW)       |   | 16PCS |
| 6 | LEVELER<br>(M6 X 23mm - BLK)    |   | 4PCS  |