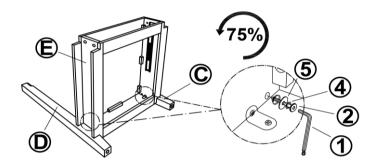

- 2. This product is for home use only and not intended for commercial establishments.



ASSEMBLY TIME

20 MINUTES

#### **PARTS IDENTIFICATION**

#### **B1 (BOX 1)**

A TOP

B HANDLE WITH SCREW 1SET

#### **B2 (BOX 2)**

C LEFT LEG 2PCS

D RIGHT LEG 2PCS

E DRAWER BOX 1PC

### **HARDWARE IDENTIFICATION**

#### Z-B1 (BOX 1) - HARDWARE PACK IS LOCATED IN 192728 (B1)

| 1 | ALLEN WRENCH<br>(M4 - BLK)      |   | 1PC   |
|---|---------------------------------|---|-------|
| 2 | SHORT BOLT<br>(M6 x 40mm - RBW) |   | 8PCS  |
| 3 | LONG BOLT<br>(M6 x 60mm - RBW)  |   | 8PCS  |
| 4 | LOCK WASHER<br>(M6 - RBW)       | 0 | 16PCS |
| 5 | FLAT WASHER<br>(M6 - RBW)       |   | 16PCS |
| 6 | LEVELER<br>(M6 X 23mm - BLK)    |   | 4PCS  |

PAGE 2 OF 4



### ASSEMBLY INSTRUCTIONS

STEP 1



### STEP 2



### STEP 3



### STEP 4



PAGE 3 OF 4



# ASSEMBLY INSTRUCTIONS STEP 5



### STEP 6



### STEP 7 COMPLETE





PAGE 4 OF 4



#### INNER SIZE OF DRAWER: 14.84" X 17.28" X 2.56"



Note: Dimension tolerance ±5%