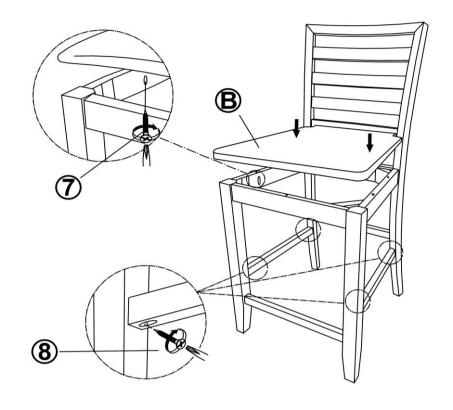

# ASSEMBLY INSTRUCTIONS STEP 3

# STEP 4 COMPLETE

Note: Dimension tolerance ±5%