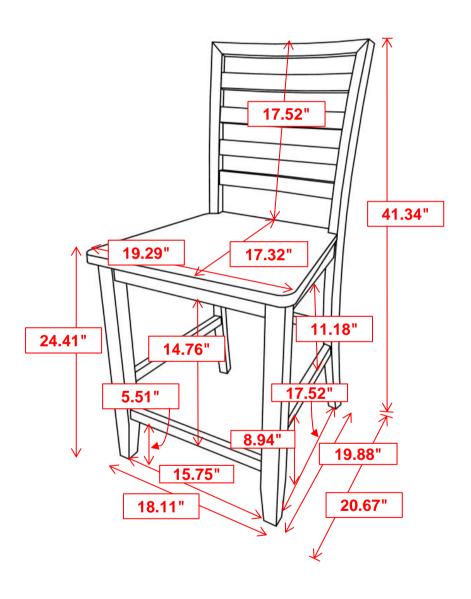

| 6PCS  |

#### NOTE:

Quantities shown are for one chair.

Phillips head screw driver is required in the assembly process; however, manufacturer does not provide this item.



# ASSEMBLY INSTRUCTIONS STEP 1



## STEP 2



PAGE 4 OF 5

COASTERFURNITURE.COM



# ASSEMBLY INSTRUCTIONS STEP 3



# STEP 4 COMPLETE









Note: Dimension tolerance ±5%