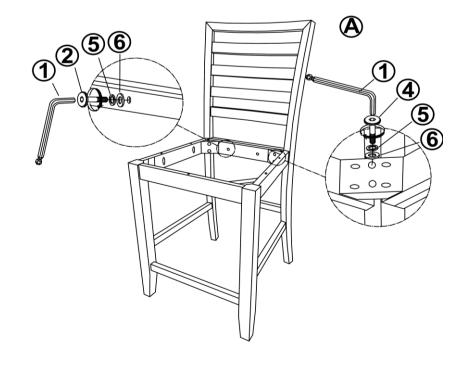

| 6PCS  |

#### NOTE:

Quantities shown are for one chair.

Phillips head screw driver is required in the assembly process; however, manufacturer does not provide this item.



# ASSEMBLY INSTRUCTIONS STEP 1



## STEP 2



PAGE 4 OF 5

COASTERFURNITURE.COM



# ASSEMBLY INSTRUCTIONS STEP 3



# STEP 4 COMPLETE









Note: Dimension tolerance ±5%