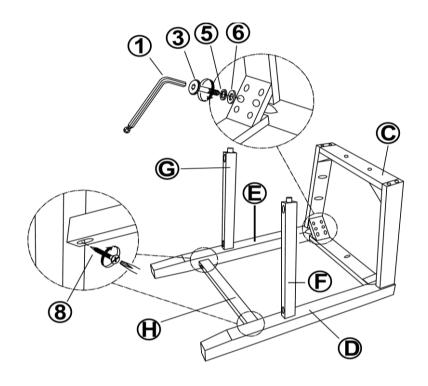

| 6PCS  |

#### NOTE:

Quantities shown are for one chair.

Phillips head screw driver is required in the assembly process; however, manufacturer does not provide this item.



# ASSEMBLY INSTRUCTIONS STEP 1



## STEP 2



PAGE 4 OF 5

COASTERFURNITURE.COM



# ASSEMBLY INSTRUCTIONS STEP 3



# STEP 4 COMPLETE









Note: Dimension tolerance ±5%