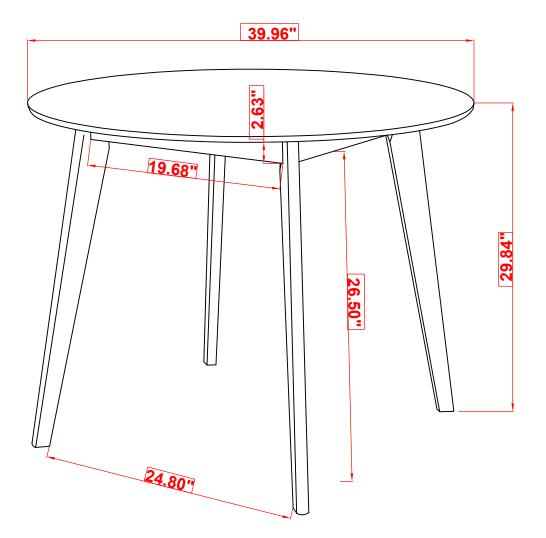

hed instructions in the same sequence as numbered to assure fast & easy assembly.



#### **WARNING!**

- 1. Don't attempt to repair or modify parts that are broken or defective. Please contact the store immediately.
- 2. This product is for home use only and not intended for commercial establishments.



ASSEMBLY TIME

15 MINUTES

#### PARTS IDENTIFICATION

A TOP 1PC
B LEG 4PCS

#### HARDWARE IDENTIFICATION

| 1 | ALLEN WRENCH<br>(M4 x 63mm - BLK) | 1PC  |
|---|-----------------------------------|------|
| 2 | BOLT<br>(M6 x 70mm - RBW)         | 8PCS |
| 3 | LOCK WASHER<br>(1/4" - BLK)       | 8PCS |
| 4 | FLAT WASHER                       | 8PCS |

## ITEM: 192790

#### **ASSEMBLY INSTRUCTIONS**



### STEP 1



## STEP 2 COMPLETE



PAGE 3 OF 3

COASTERFURNITURE.COM

## ITEM: 192790





Note: Dimension tolerance ±5%