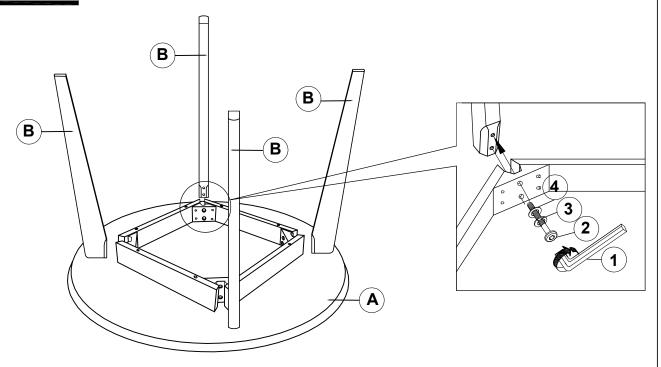

#### PARTS IDENTIFICATION

A TOP 1PC
B LEG 4PCS

#### HARDWARE IDENTIFICATION

| 1 | ALLEN WRENCH<br>(M4 x 63mm - BLK) | 1PC  |
|---|-----------------------------------|------|
| 2 | BOLT<br>(M6 x 70mm - RBW)         | 8PCS |
| 3 | LOCK WASHER<br>(1/4" - BLK)       | 8PCS |
| 4 | FLAT WASHER                       | 8PCS |

### STEP 1