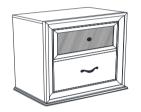

## ASSEMBLY INSTRUCTIONS COASTER FINE FURNITURE



Fine Furniture for every stage of life

200892 *Nightstand* 

REVISION 0: 04/13/2016 REVISION 1: 08/15/2019

## ITEM: 200892

#### **ASSEMBLY INSTRUCTIONS**

# COASTER

#### **ASSEMBLY TIPS:**

- 1. Remove hardware from box and sort by size.
- 2. Please check to see that all hardware and parts are present prior to start of assembly.
- 3. Please follow attached instructions in the same sequence as numbered to assure fast & easy assembly.



#### **WARNING!**

- 1. Don't attempt to repair or modify parts that are broken or defective. Please contact the store immediately.
- 2. This product is for home use only and not intended for commercial establishments.



ASSEMBLY TIME

5 MINUTES

### **PARTS IDENTIFICATION**

A NIGHTSTAND



1PC



BUN FOOT



4PCS



### STEP 2

В



# STEP 3 COMPLETE





COASTERFURNITURE.COM

## ITEM:200892



INNER SIZE OF DRAWER A: 5.12" x 12.60"x 18.90" INNER SIZE OF DRAWER B: 5.12" x 12.60"x 18.90"



**Note**: Dimension tolerence ± 5%