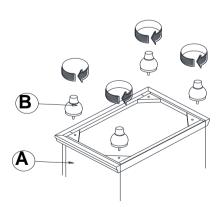

R FINE FURNITURE



Fine Furniture for every stage of life

200892 *Nightstand* 

REVISION 0: 04/13/2016 REVISION 1: 08/15/2019

## ITEM: 200892

#### **ASSEMBLY INSTRUCTIONS**

# COASTER

#### **ASSEMBLY TIPS:**

- 1. Remove hardware from box and sort by size.
- 2. Please check to see that all hardware and parts are present prior to start of assembly.
- 3. Please follow attached instructions in the same sequence as numbered to assure fast & easy assembly.



#### **WARNING!**

- 1. Don't attempt to repair or modify parts that are broken or defective. Please contact the store immediately.
- 2. This product is for home use only and not intended for commercial establishments.



ASSEMBLY TIME

5 MINUTES

### **PARTS IDENTIFICATION**

A NIGHTSTAND



1PC



BUN FOOT



4PCS



### STEP 2

В



# STEP 3 COMPLETE





COASTERFURNITURE.COM

## ITEM:200892



INNER SIZE OF DRAWER A: 5.12" x 12.60"x 18.90" INNER SIZE OF DRAWER B: 5.12" x 12.60"x 18.90"



**Note**: Dimension tolerence ± 5%