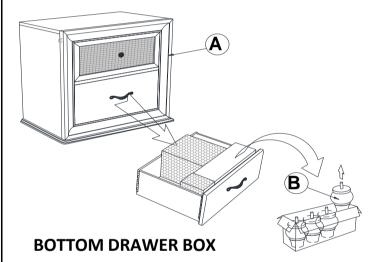

STRUCTIONS COASTER FINE FURNITURE



Fine Furniture for every stage of life

200892 *Nightstand* 

REVISION 0: 04/13/2016 REVISION 1: 08/15/2019

## ITEM: 200892

#### **ASSEMBLY INSTRUCTIONS**

# COASTER

#### **ASSEMBLY TIPS:**

- 1. Remove hardware from box and sort by size.
- 2. Please check to see that all hardware and parts are present prior to start of assembly.
- 3. Please follow attached instructions in the same sequence as numbered to assure fast & easy assembly.



#### **WARNING!**

- 1. Don't attempt to repair or modify parts that are broken or defective. Please contact the store immediately.
- 2. This product is for home use only and not intended for commercial establishments.



ASSEMBLY TIME

5 MINUTES

### **PARTS IDENTIFICATION**

A NIGHTSTAND



1PC



BUN FOOT



4PCS



### STEP 2

В



# STEP 3 COMPLETE





COASTERFURNITURE.COM

## ITEM:200892



INNER SIZE OF DRAWER A: 5.12" x 12.60"x 18.90" INNER SIZE OF DRAWER B: 5.12" x 12.60"x 18.90"



**Note**: Dimension tolerence ± 5%