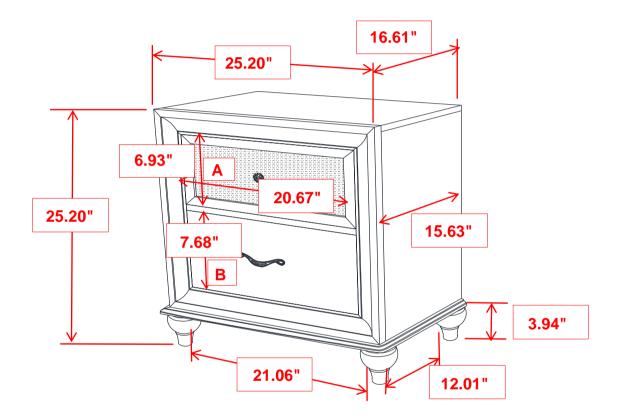

### **PARTS IDENTIFICATION**

A NIGHTSTAND

1PC

BUN FOOT

4PCS

## ITEM:200892

INNER SIZE OF DRAWER A: 5.12" x 12.60"x 18.90" INNER SIZE OF DRAWER B: 5.12" x 12.60"x 18.90"

**Note**: Dimension tolerence ± 5%