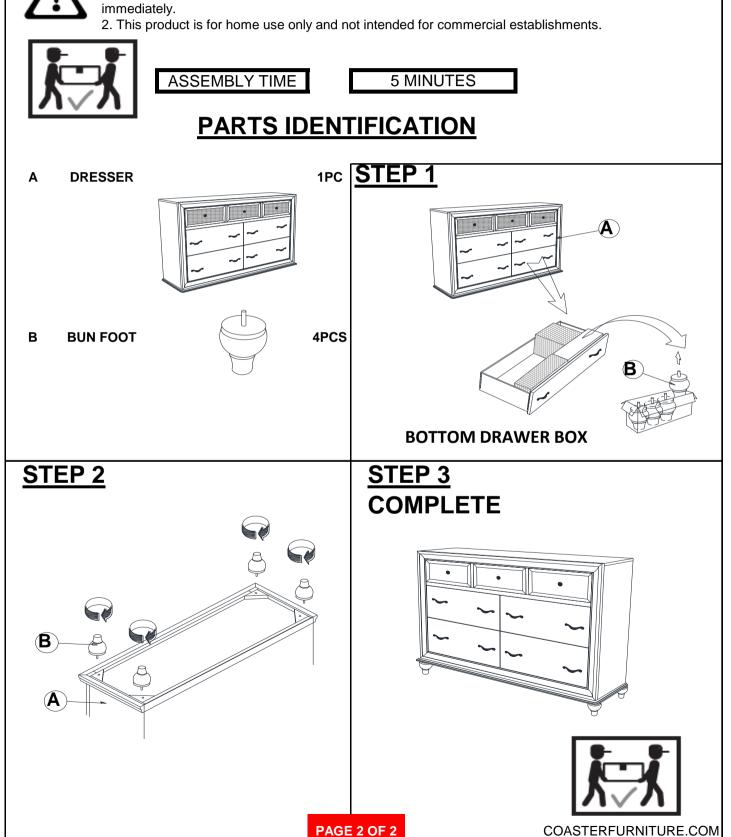

## ITEM:200893 **ASSEMBLY INSTRUCTIONS**

## **ASSEMBLY TIPS:**

- 1. Remove hardware from box and sort by size.
- 2. Please check to see that all hardware and parts are present prior to start of assembly.
- 3. Please follow attached instructions in the same sequence as numbered to assure fast & easy assembly.

## WARNING!

1. Don't attempt to repair or modify parts that are broken or defective. Please contact the store