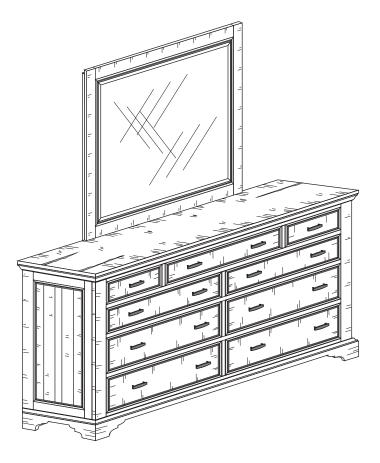

### PARTS IDENTIFICATION

A MIRROR

B MIRROR SUPPORT (PACKED WITH DRESSER)

DRESSER

# 203893

**FROM BOX ITEM** 

1PC

2PCS

1PC