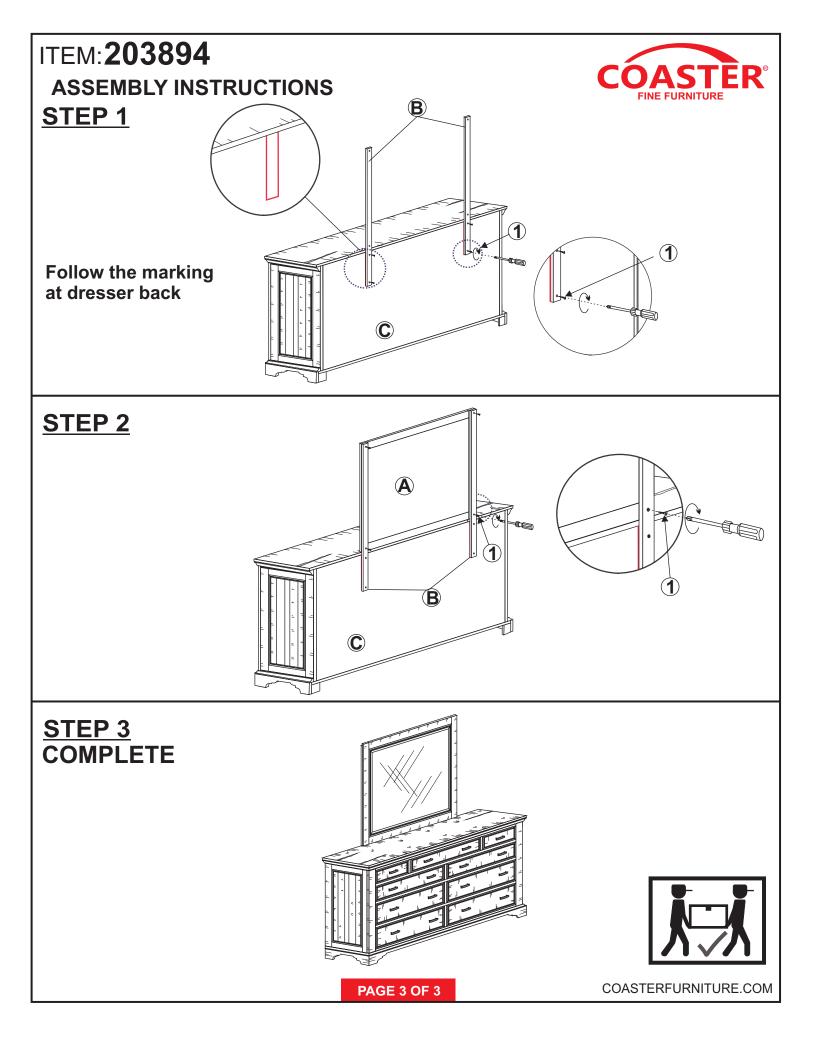

## ITEM: 203894 ASSEMBLY INSTRUCTIONS

#### **ASSEMBLY TIPS:**

- 1 . Remove hardware from box and sort by size.
- $\ensuremath{\mathbf{2}}$  . Please check to see that all hardware and parts are present prior to start of assembly.
- 3 . Please follow attached instructions in the same sequence as numbered to assure fast & easy assembly.

#### WARNING!

1 . Don't attempt to repair or modify parts that are broken or defective. Please contact the store immediately.

**10 MINUTES** 

2 . This product is for home use only and not intended for commercial establishments.