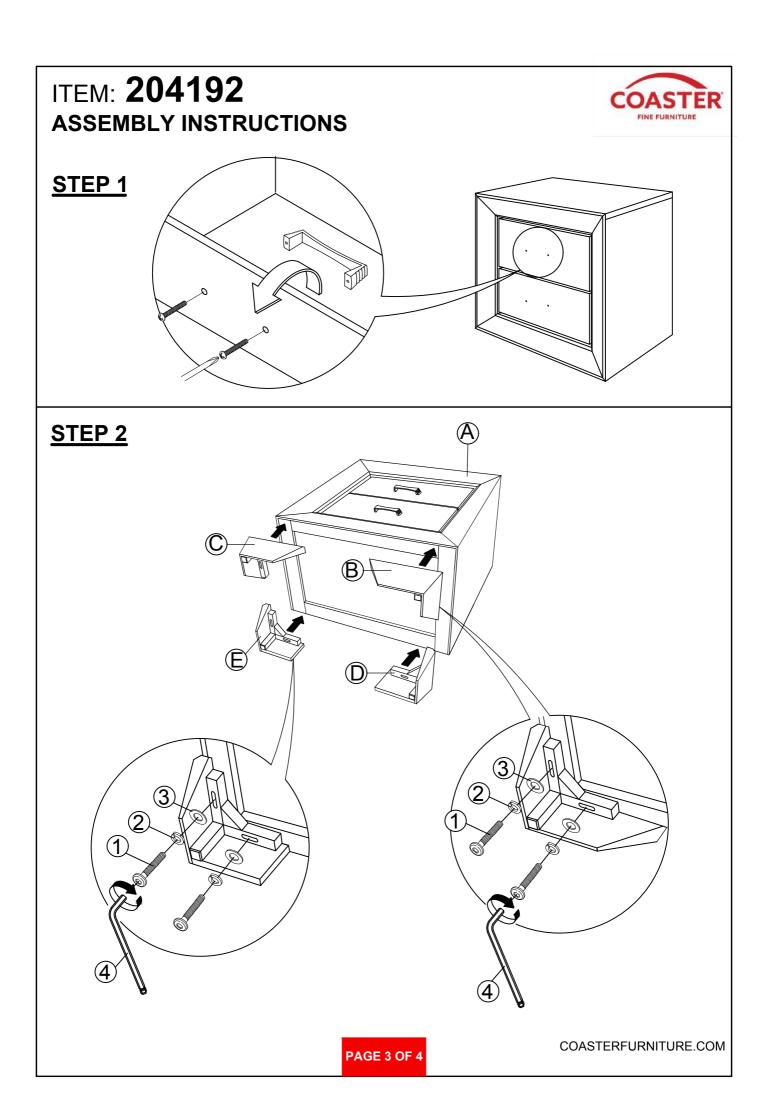

# ASSEMBLY INSTRUCTIONS COASTER FINE FURNITURE



Fine Furniture for every stage of life



REVISION 0 : 06/17/2015 REVISION 1 : 12/17/2017 REVISION 2 : 06/04/2019

PAGE 1 OF 4

COASTERFURNITURE.COM

## ITEM: 204192 ASSEMBLY INSTRUCTIONS



### **ASSEMBLY TIPS:**

- 1 . Remove hardware from box and sort by size.
- 2. Please check to see that all hardware and parts are present prior to start of assembly.
- 3. Please follow attached instructions in the same sequence as numbered to assure fast & easy assembly.



#### WARNING !

- 1. Don't attempt to repair or modify parts that are broken or defective. Please contact the store immediately.
- 2. This product is for home use only and not intended for commercial establishment.



PAGE 2 OF 4



### ITEM: 204192 ASSEMBLY INSTRUCTIONS STEP 3 COMPLETE





COASTERFURNITURE.COM