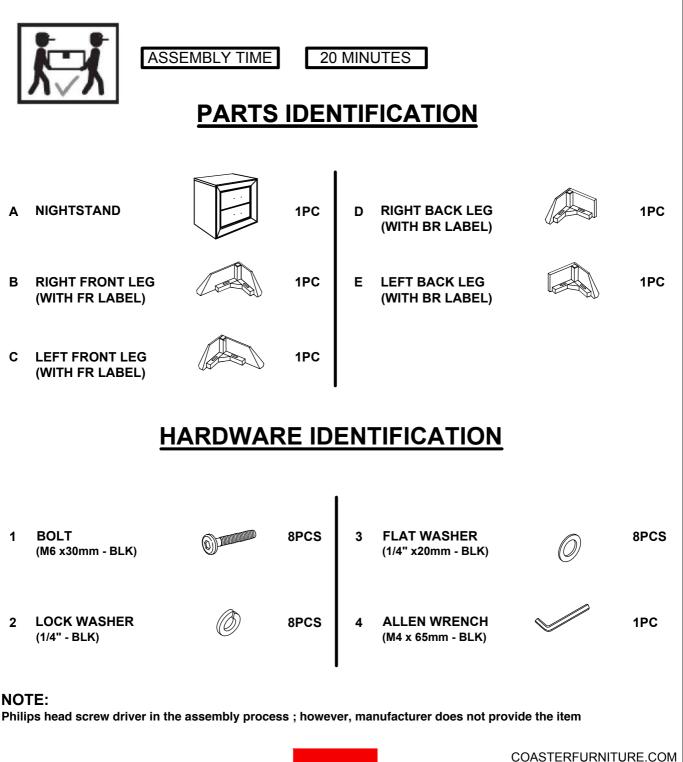

### **ASSEMBLY TIPS:**

- 1 . Remove hardware from box and sort by size.
- 2. Please check to see that all hardware and parts are present prior to start of assembly.
- 3. Please follow attached instructions in the same sequence as numbered to assure fast & easy assembly.