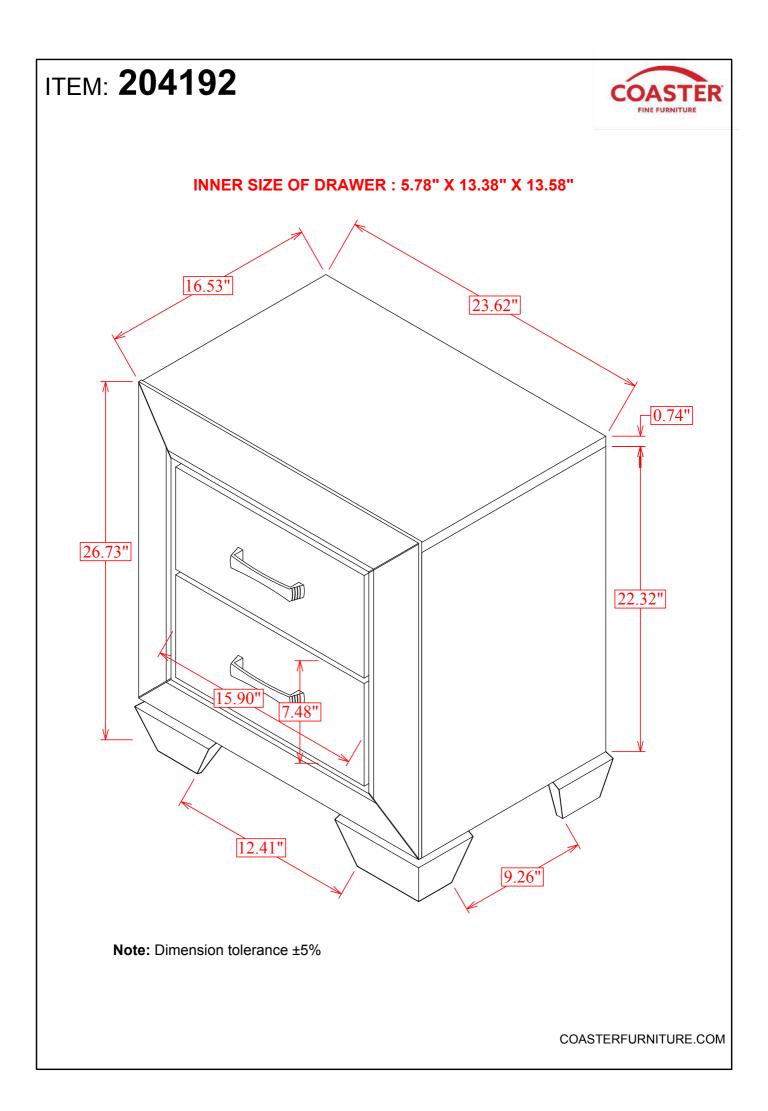

INE FURNITURE



Fine Furniture for every stage of life



REVISION 0 : 06/17/2015 REVISION 1 : 12/17/2017 REVISION 2 : 06/04/2019

PAGE 1 OF 4

COASTERFURNITURE.COM

## ITEM: 204192 ASSEMBLY INSTRUCTIONS



### **ASSEMBLY TIPS:**

- 1 . Remove hardware from box and sort by size.
- 2. Please check to see that all hardware and parts are present prior to start of assembly.
- 3. Please follow attached instructions in the same sequence as numbered to assure fast & easy assembly.



#### WARNING !

- 1. Don't attempt to repair or modify parts that are broken or defective. Please contact the store immediately.
- 2. This product is for home use only and not intended for commercial establishment.



PAGE 2 OF 4



### ITEM: 204192 ASSEMBLY INSTRUCTIONS STEP 3 COMPLETE





COASTERFURNITURE.COM