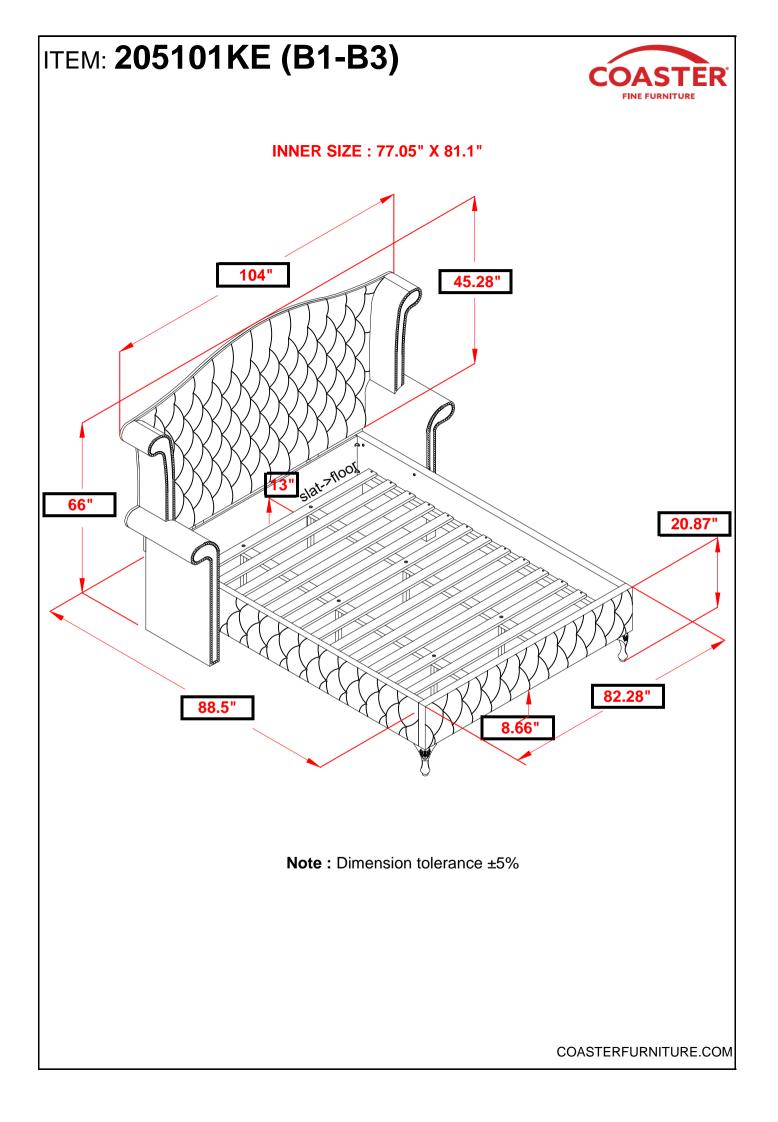

br>8 SCREW<br>(#4 x 38mm - RBW)            | ∞ 32PCS |
| 3 | BOLT 2<br>(Ø1/4" x 38mm - RBW)               | ()<br>()   | 10PCS | BIG FLAT<br>9 WASHER<br>(Ø1/4" X 25 X 1.5mm -<br>RBW)    | 22PCS   |
| 4 | BOLT 3<br>(Ø1/4" x 60mm - RBW)               | <b>()</b>  | 10PCS | SMALL FLAT<br>10 WASHER<br>(Ø1/4" X 19 X 1.5mm -<br>RBW) | 22PCS   |
| 5 | BOLT 4<br>(Ø1/4" x 90mm - RBW)               |            | 8PCS  | 11 LOCK WASHER<br>(Ø1/4" - RBW)                          | 22PCS   |
| 6 | SHORT PAN HEAD<br>SCREW<br>(#4 x 20mm - RBW) | Community- | 4PCS  | 12 LEVELER<br>(Ø1/4" X 25mm - BLK)                       | 6PCS    |

#### NOTE:

Phillips head screw driver is required in the assembly process; however, manufacturer does not provide this item.

PAGE 3 OF 8











COASTERFURNITURE.COM