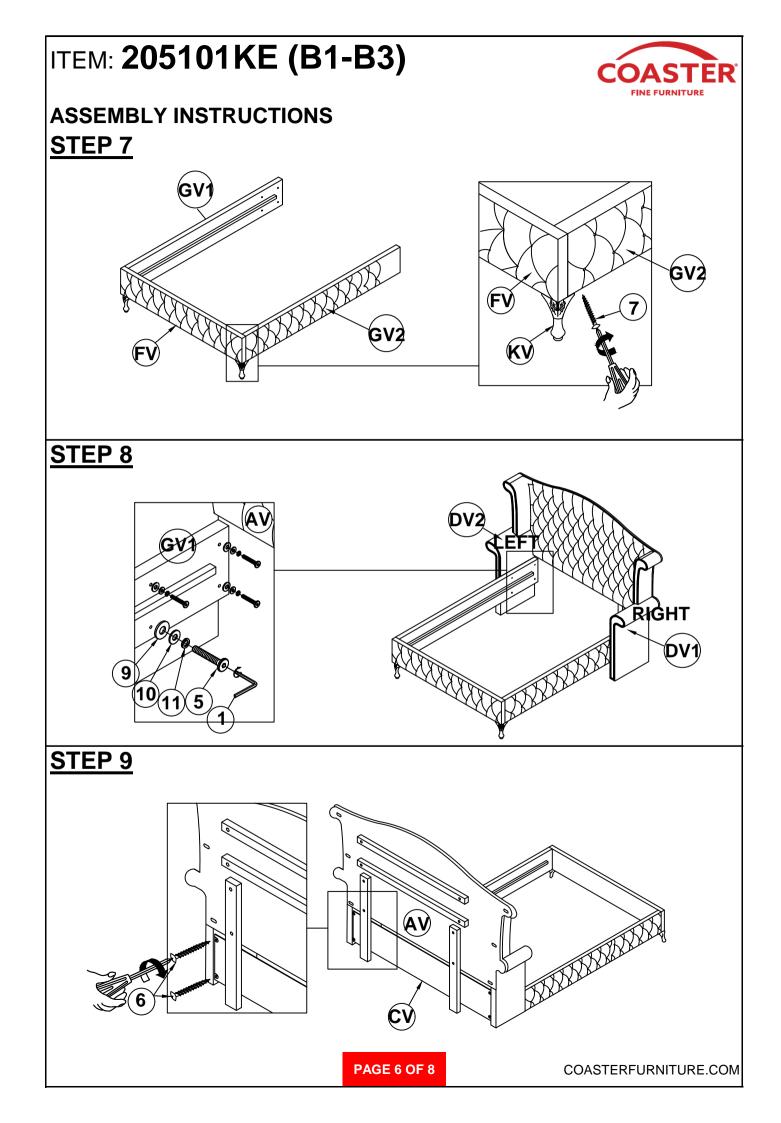

>   | 4PCS  | LONG PAN HEAD<br>8 SCREW<br>(#4 x 38mm - RBW)            | ∞ 32PCS |
| 3 | BOLT 2<br>(Ø1/4" x 38mm - RBW)               | ()<br>()   | 10PCS | BIG FLAT<br>9 WASHER<br>(Ø1/4" X 25 X 1.5mm -<br>RBW)    | 22PCS   |
| 4 | BOLT 3<br>(Ø1/4" x 60mm - RBW)               | <b>()</b>  | 10PCS | SMALL FLAT<br>10 WASHER<br>(Ø1/4" X 19 X 1.5mm -<br>RBW) | 22PCS   |
| 5 | BOLT 4<br>(Ø1/4" x 90mm - RBW)               |            | 8PCS  | 11 LOCK WASHER<br>(Ø1/4" - RBW)                          | 22PCS   |
| 6 | SHORT PAN HEAD<br>SCREW<br>(#4 x 20mm - RBW) | Community- | 4PCS  | 12 LEVELER<br>(Ø1/4" X 25mm - BLK)                       | 6PCS    |

#### NOTE:

Phillips head screw driver is required in the assembly process; however, manufacturer does not provide this item.

PAGE 3 OF 8











COASTERFURNITURE.COM