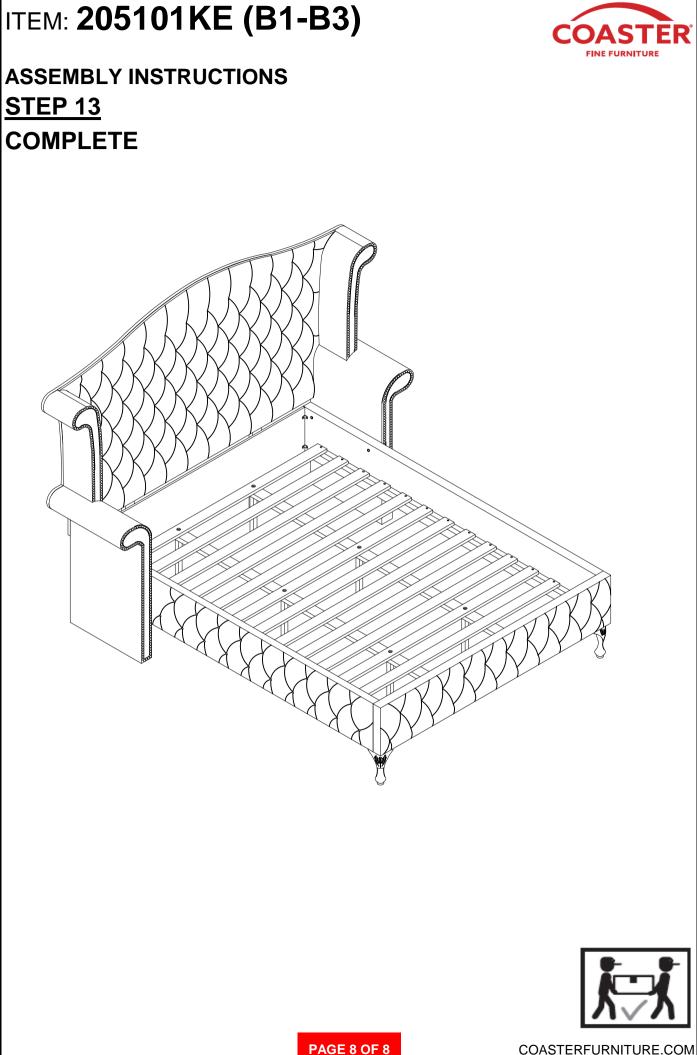

| 4PCS  | LONG PAN HEAD<br>8 SCREW<br>(#4 x 38mm - RBW)            | ∞ 32PCS |
| 3 | BOLT 2<br>(Ø1/4" x 38mm - RBW)               | ()<br>()   | 10PCS | BIG FLAT<br>9 WASHER<br>(Ø1/4" X 25 X 1.5mm -<br>RBW)    | 22PCS   |
| 4 | BOLT 3<br>(Ø1/4" x 60mm - RBW)               | <b>()</b>  | 10PCS | SMALL FLAT<br>10 WASHER<br>(Ø1/4" X 19 X 1.5mm -<br>RBW) | 22PCS   |
| 5 | BOLT 4<br>(Ø1/4" x 90mm - RBW)               |            | 8PCS  | 11 LOCK WASHER<br>(Ø1/4" - RBW)                          | 22PCS   |
| 6 | SHORT PAN HEAD<br>SCREW<br>(#4 x 20mm - RBW) | Community- | 4PCS  | 12 LEVELER<br>(Ø1/4" X 25mm - BLK)                       | 6PCS    |

#### NOTE:

Phillips head screw driver is required in the assembly process; however, manufacturer does not provide this item.

PAGE 3 OF 8











COASTERFURNITURE.COM