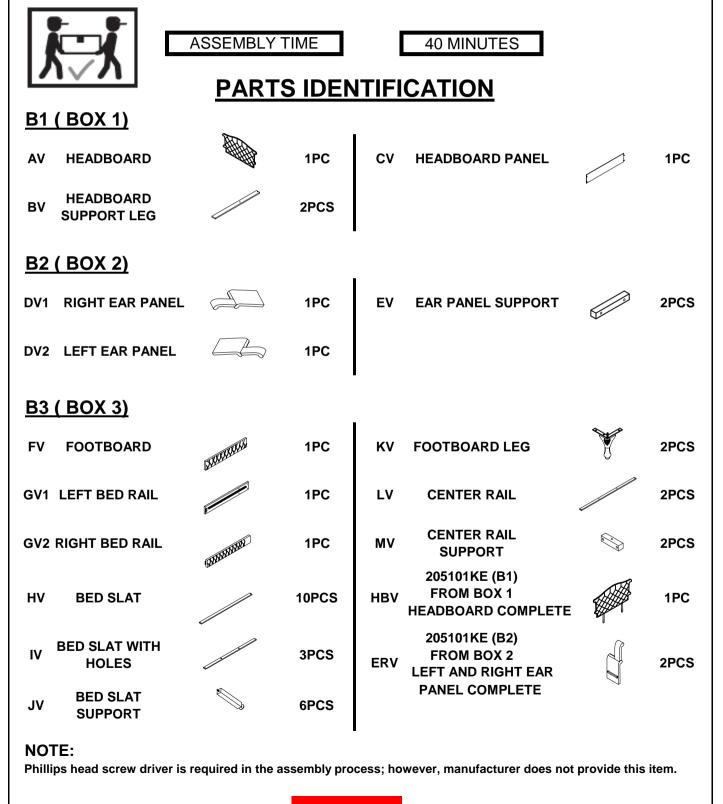

## HARDWARE IDENTIFICATION

### Z-B3 (BOX 3) - HARDWARE PACK IS LOCATED IN 205101KE (B3)

| 1 | ALLEN WRENCH<br>(4MM - RBW)                  |            | 1PC   | MEDIUM PAN<br>7 HEAD SCREW<br>(#4 x 25mm - RBW)          | ⊳ 4PCS  |
|---|----------------------------------------------|------------|-------|----------------------------------------------------------|---------|
| 2 | BOLT 1<br>(Ø1/4" x 30mm - RBW)               | <b>)</b>   | 4PCS  | LONG PAN HEAD<br>8 SCREW<br>(#4 x 38mm - RBW)            | ∞ 32PCS |
| 3 | BOLT 2<br>(Ø1/4" x 38mm - RBW)               | ()<br>()   | 10PCS | BIG FLAT<br>9 WASHER<br>(Ø1/4" X 25 X 1.5mm -<br>RBW)    | 22PCS   |
| 4 | BOLT 3<br>(Ø1/4" x 60mm - RBW)               | <b>()</b>  | 10PCS | SMALL FLAT<br>10 WASHER<br>(Ø1/4" X 19 X 1.5mm -<br>RBW) | 22PCS   |
| 5 | BOLT 4<br>(Ø1/4" x 90mm - RBW)               |            | 8PCS  | 11 LOCK WASHER<br>(Ø1/4" - RBW)                          | 22PCS   |
| 6 | SHORT PAN HEAD<br>SCREW<br>(#4 x 20mm - RBW) | Community- | 4PCS  | 12 LEVELER<br>(Ø1/4" X 25mm - BLK)                       | 6PCS    |

#### NOTE:

Phillips head screw driver is required in the assembly process; however, manufacturer does not provide this item.

PAGE 3 OF 8

COASTERFURNITURE.COM