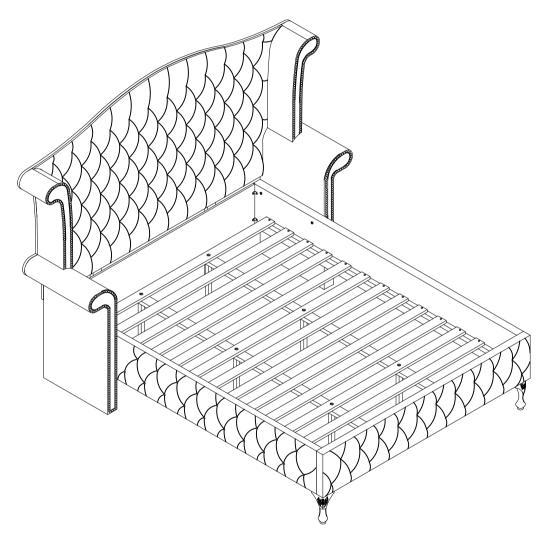

# ASSEMBLY INSTRUCTIONS COASTER FINE FURNITURE



Fine Furniture for every stage of life



REVISION 0 : 11/28/2016 REVISION 1 : 10/17/2017 REVISION 2 : 06/05/2018 REVISION 3 : 09/04/2019

PAGE 1 OF 8

COASTERFURNITURE.COM

# ITEM: 205101KE (B1-B3)

### **ASSEMBLY INSTRUCTIONS**



#### **ASSEMBLY TIPS:**

1. Remove hardware from box and sort by size.

WARNING!

- 2. Please check to see that all hardware and parts are present prior to start of assembly.
- 3. Please follow attached instructions in the same sequence as numbered to assure fast & easy assembly.



1. Don't attempt to repair or modify parts that are broken or defective. Please contact the store immediately.

2. This product is for home use only and not intended for commercial establishments.



PAGE 2 OF 8

# ITEM: 205101KE (B1-B3)



### **ASSEMBLY INSTRUCTIONS**

#### **AS