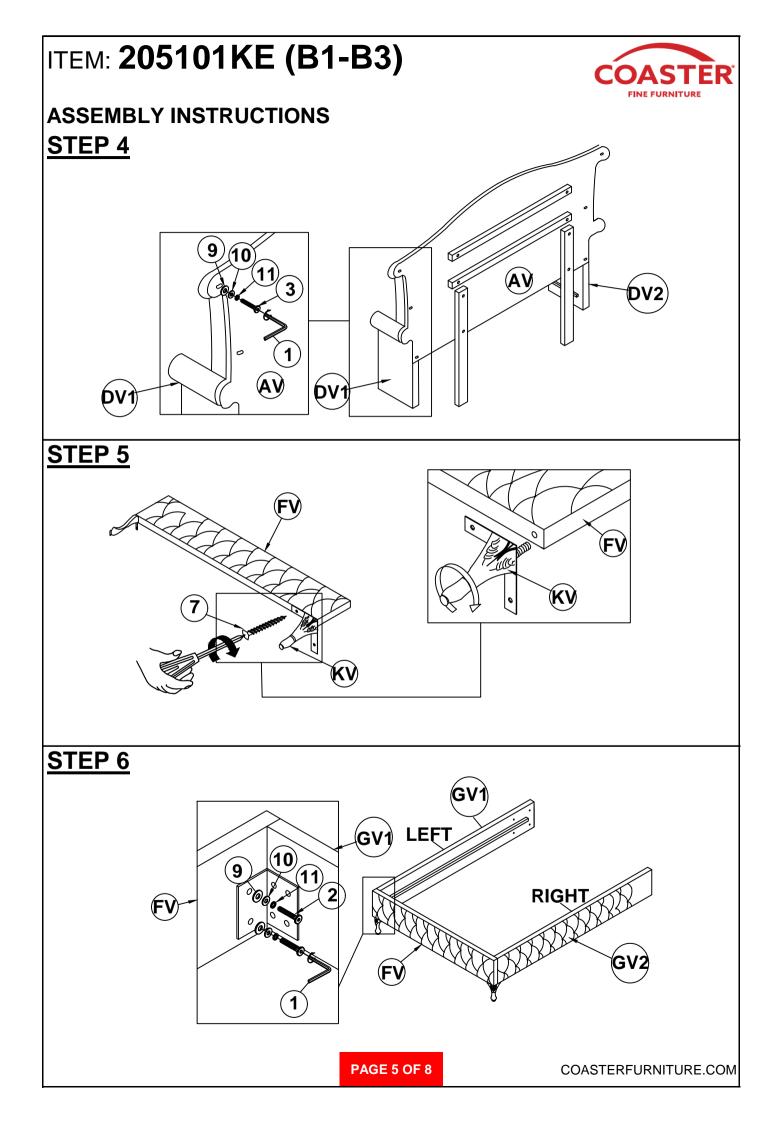

/b>   | 4PCS  | LONG PAN HEAD<br>8 SCREW<br>(#4 x 38mm - RBW)            | ∞ 32PCS |
| 3 | BOLT 2<br>(Ø1/4" x 38mm - RBW)               | ()<br>()   | 10PCS | BIG FLAT<br>9 WASHER<br>(Ø1/4" X 25 X 1.5mm -<br>RBW)    | 22PCS   |
| 4 | BOLT 3<br>(Ø1/4" x 60mm - RBW)               | <b>()</b>  | 10PCS | SMALL FLAT<br>10 WASHER<br>(Ø1/4" X 19 X 1.5mm -<br>RBW) | 22PCS   |
| 5 | BOLT 4<br>(Ø1/4" x 90mm - RBW)               |            | 8PCS  | 11 LOCK WASHER<br>(Ø1/4" - RBW)                          | 22PCS   |
| 6 | SHORT PAN HEAD<br>SCREW<br>(#4 x 20mm - RBW) | Community- | 4PCS  | 12 LEVELER<br>(Ø1/4" X 25mm - BLK)                       | 6PCS    |

#### NOTE:

Phillips head screw driver is required in the assembly process; however, manufacturer does not provide this item.

PAGE 3 OF 8











COASTERFURNITURE.COM