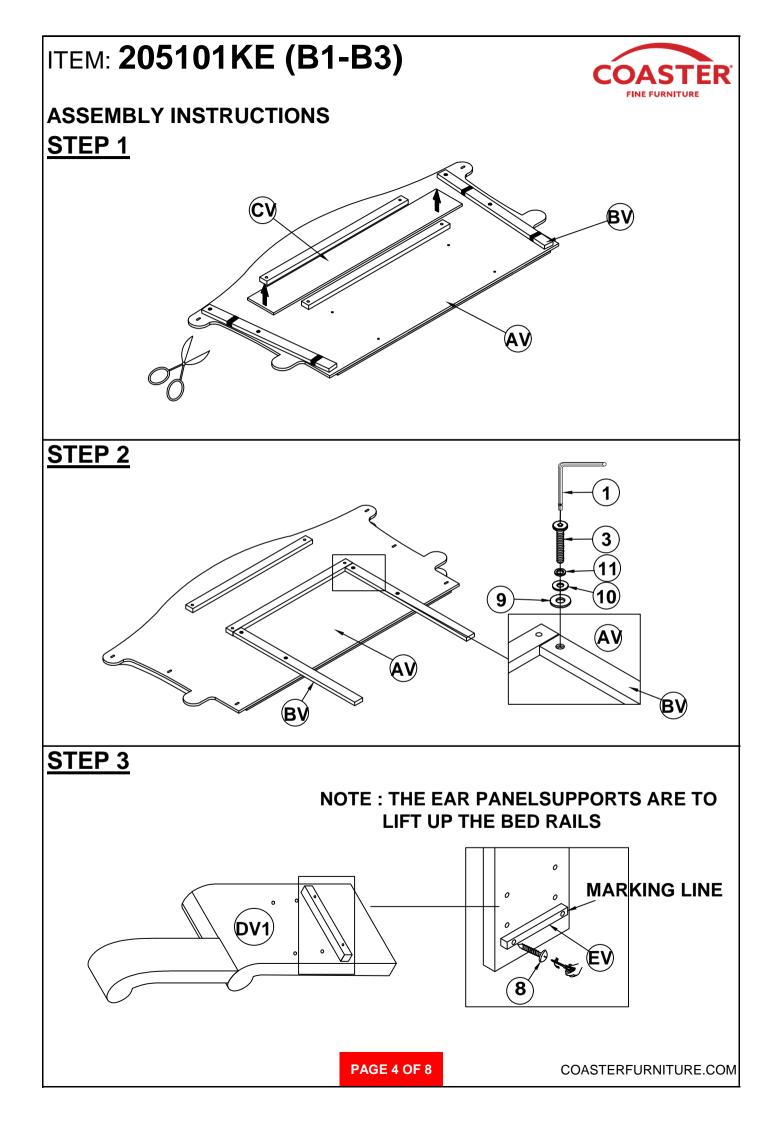

)</b>   | 4PCS  | LONG PAN HEAD<br>8 SCREW<br>(#4 x 38mm - RBW)            | ∞ 32PCS |
| 3 | BOLT 2<br>(Ø1/4" x 38mm - RBW)               | ()<br>()   | 10PCS | BIG FLAT<br>9 WASHER<br>(Ø1/4" X 25 X 1.5mm -<br>RBW)    | 22PCS   |
| 4 | BOLT 3<br>(Ø1/4" x 60mm - RBW)               | <b>()</b>  | 10PCS | SMALL FLAT<br>10 WASHER<br>(Ø1/4" X 19 X 1.5mm -<br>RBW) | 22PCS   |
| 5 | BOLT 4<br>(Ø1/4" x 90mm - RBW)               |            | 8PCS  | 11 LOCK WASHER<br>(Ø1/4" - RBW)                          | 22PCS   |
| 6 | SHORT PAN HEAD<br>SCREW<br>(#4 x 20mm - RBW) | Community- | 4PCS  | 12 LEVELER<br>(Ø1/4" X 25mm - BLK)                       | 6PCS    |

#### NOTE:

Phillips head screw driver is required in the assembly process; however, manufacturer does not provide this item.

PAGE 3 OF 8











COASTERFURNITURE.COM