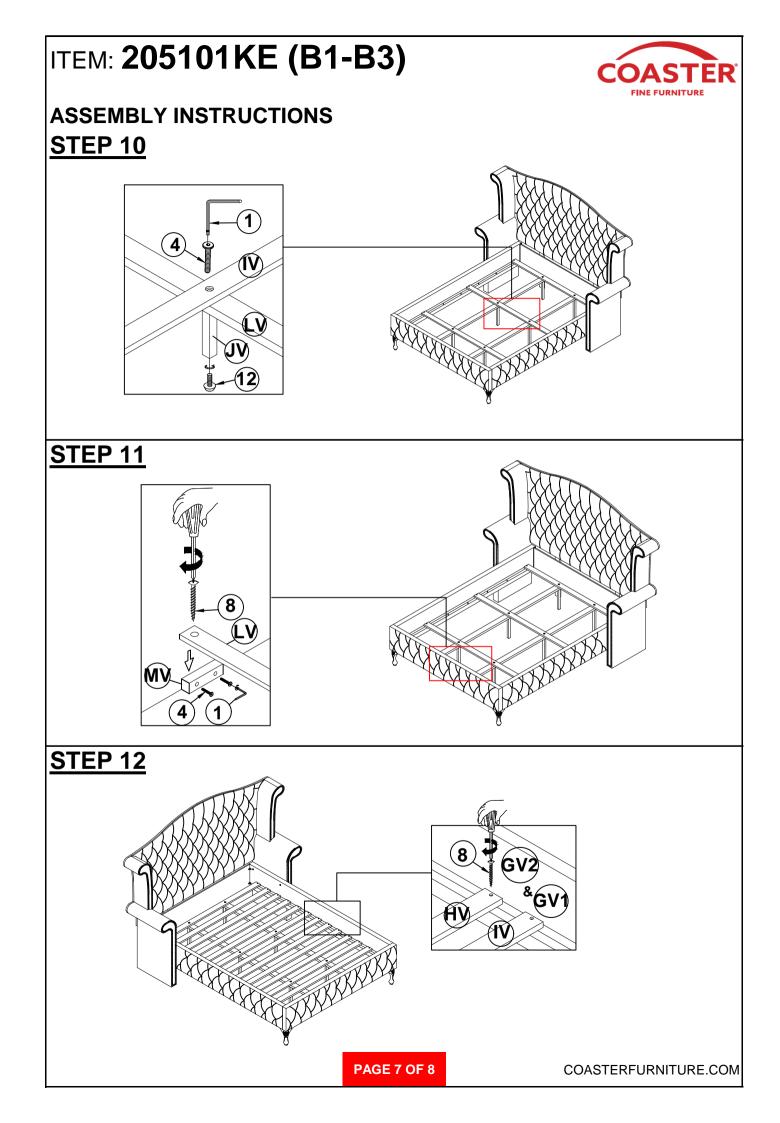

| 4PCS  | LONG PAN HEAD<br>8 SCREW<br>(#4 x 38mm - RBW)            | ∞ 32PCS |
| 3 | BOLT 2<br>(Ø1/4" x 38mm - RBW)               | ()<br>()   | 10PCS | BIG FLAT<br>9 WASHER<br>(Ø1/4" X 25 X 1.5mm -<br>RBW)    | 22PCS   |
| 4 | BOLT 3<br>(Ø1/4" x 60mm - RBW)               | <b>()</b>  | 10PCS | SMALL FLAT<br>10 WASHER<br>(Ø1/4" X 19 X 1.5mm -<br>RBW) | 22PCS   |
| 5 | BOLT 4<br>(Ø1/4" x 90mm - RBW)               |            | 8PCS  | 11 LOCK WASHER<br>(Ø1/4" - RBW)                          | 22PCS   |
| 6 | SHORT PAN HEAD<br>SCREW<br>(#4 x 20mm - RBW) | Community- | 4PCS  | 12 LEVELER<br>(Ø1/4" X 25mm - BLK)                       | 6PCS    |

#### NOTE:

Phillips head screw driver is required in the assembly process; however, manufacturer does not provide this item.

PAGE 3 OF 8











COASTERFURNITURE.COM