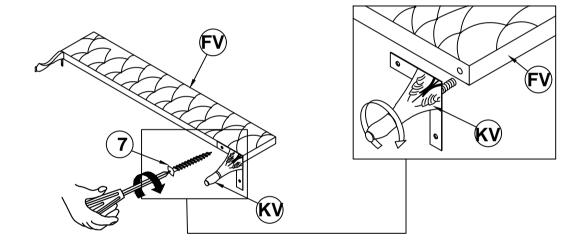

r>SCREW<br>(#4 x 20mm - RBW) | <b>С</b> ишшшт> | 4PCS  | 12 LEVELER<br>(Ø1/4" X 25mm - BLK)                       |                     | 6PCS  |
|   |                                              |                 |       |                                                          |                     |       |
|   |                                              |                 |       |                                                          |                     |       |

### NOTE:

Phillips head screw driver is required in the assembly process; however, manufacturer does not provide this item.



# ASSEMBLY INSTRUCTIONS STEP 1



# STEP 2 9 10 AV BV

# STEP 3

# NOTE: THE EAR PANELSUPPORTS ARE TO LIFT UP THE BED RAILS



PAGE 4 OF 8



# ASSEMBLY INSTRUCTIONS

# STEP 4



# STEP 5



# STEP 6



PAGE 5 OF 8



# ASSEMBLY INSTRUCTIONS

# STEP 7



# STEP 8



# STEP 9





# ASSEMBLY INSTRUCTIONS STEP 10



# STEP 11



# STEP 12



PAGE 7 OF 8



# ASSEMBLY INSTRUCTIONS STEP 13 COMPLETE





# ITEM: **205101Q (B1-B3)** INNER SIZE: 61.02" X 81.1" 87" 45.28" 20.87" 88.5" Note: Dimension tolerance ±5% COASTERFURNITURE.COM