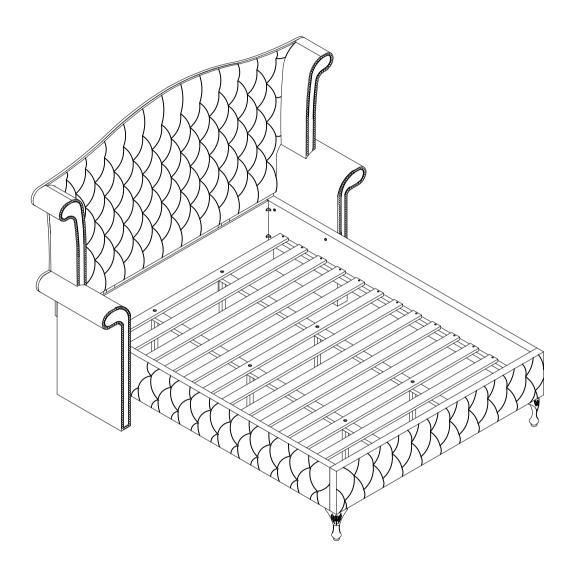

|       |                                                          |                     |       |
|   |                                              |                 |       |                                                          |                     |       |

### NOTE:

Phillips head screw driver is required in the assembly process; however, manufacturer does not provide this item.



# ASSEMBLY INSTRUCTIONS STEP 1



# STEP 2 9 10 AV BV

# STEP 3

# NOTE: THE EAR PANELSUPPORTS ARE TO LIFT UP THE BED RAILS



PAGE 4 OF 8



# ASSEMBLY INSTRUCTIONS

# STEP 4



# STEP 5



# STEP 6



PAGE 5 OF 8



# ASSEMBLY INSTRUCTIONS

# STEP 7



# STEP 8



# STEP 9





# ASSEMBLY INSTRUCTIONS STEP 10



# STEP 11



# STEP 12



PAGE 7 OF 8



# ASSEMBLY INSTRUCTIONS STEP 13 COMPLETE





# ITEM: **205101Q (B1-B3)** INNER SIZE: 61.02" X 81.1" 87" 45.28" 20.87" 88.5" Note: Dimension tolerance ±5% COASTERFURNITURE.COM