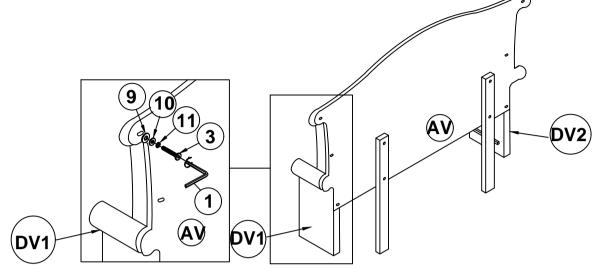

T PAN HEAD<br>SCREW<br>(#4 x 20mm - RBW) | <b>С</b> ишшшт> | 4PCS  | 12 LEVELER<br>(Ø1/4" X 25mm - BLK)                       |                     | 6PCS  |
|   |                                              |                 |       |                                                          |                     |       |
|   |                                              |                 |       |                                                          |                     |       |

### NOTE:

Phillips head screw driver is required in the assembly process; however, manufacturer does not provide this item.



# ASSEMBLY INSTRUCTIONS STEP 1



# STEP 2 9 10 AV BV

# STEP 3

# NOTE: THE EAR PANELSUPPORTS ARE TO LIFT UP THE BED RAILS



PAGE 4 OF 8



# ASSEMBLY INSTRUCTIONS

# STEP 4



# STEP 5



# STEP 6



PAGE 5 OF 8



# ASSEMBLY INSTRUCTIONS

# STEP 7



# STEP 8



# STEP 9





# ASSEMBLY INSTRUCTIONS STEP 10



# STEP 11



# STEP 12



PAGE 7 OF 8



# ASSEMBLY INSTRUCTIONS STEP 13 COMPLETE





# ITEM: **205101Q (B1-B3)** INNER SIZE: 61.02" X 81.1" 87" 45.28" 20.87" 88.5" Note: Dimension tolerance ±5% COASTERFURNITURE.COM