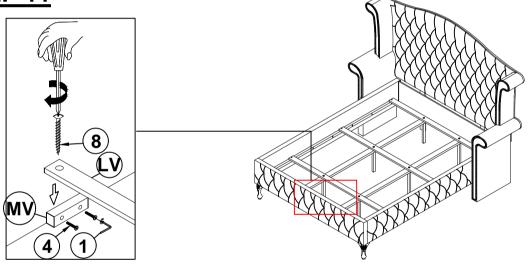

6PCS  |
|   |                                              |                 |       |                                                          |                     |       |
|   |                                              |                 |       |                                                          |                     |       |

### NOTE:

Phillips head screw driver is required in the assembly process; however, manufacturer does not provide this item.



# ASSEMBLY INSTRUCTIONS STEP 1



# STEP 2 9 10 AV BV

# STEP 3

# NOTE: THE EAR PANELSUPPORTS ARE TO LIFT UP THE BED RAILS



PAGE 4 OF 8



# ASSEMBLY INSTRUCTIONS

# STEP 4



# STEP 5



# STEP 6



PAGE 5 OF 8



# ASSEMBLY INSTRUCTIONS

# STEP 7



# STEP 8



# STEP 9





# ASSEMBLY INSTRUCTIONS STEP 10



# STEP 11



# STEP 12



PAGE 7 OF 8



# ASSEMBLY INSTRUCTIONS STEP 13 COMPLETE





# ITEM: **205101Q (B1-B3)** INNER SIZE: 61.02" X 81.1" 87" 45.28" 20.87" 88.5" Note: Dimension tolerance ±5% COASTERFURNITURE.COM