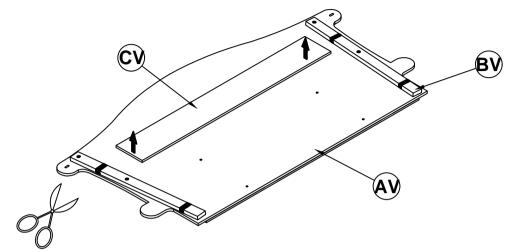

BW)               | 0               | 8PCS  | 11 LOCK WASHER<br>(Ø1/4" - RBW)                          |                     | 22PCS |
| 6 | SHORT PAN HEAD<br>SCREW<br>(#4 x 20mm - RBW) | <b>С</b> ишшшт> | 4PCS  | 12 LEVELER<br>(Ø1/4" X 25mm - BLK)                       |                     | 6PCS  |
|   |                                              |                 |       |                                                          |                     |       |
|   |                                              |                 |       |                                                          |                     |       |

### NOTE:

Phillips head screw driver is required in the assembly process; however, manufacturer does not provide this item.



# ASSEMBLY INSTRUCTIONS STEP 1



# STEP 2 9 10 AV BV

# STEP 3

# NOTE: THE EAR PANELSUPPORTS ARE TO LIFT UP THE BED RAILS



PAGE 4 OF 8



# ASSEMBLY INSTRUCTIONS

# STEP 4



# STEP 5



# STEP 6



PAGE 5 OF 8



# ASSEMBLY INSTRUCTIONS

# STEP 7



# STEP 8



# STEP 9





# ASSEMBLY INSTRUCTIONS STEP 10



# STEP 11



# STEP 12



PAGE 7 OF 8



# ASSEMBLY INSTRUCTIONS STEP 13 COMPLETE





# ITEM: **205101Q (B1-B3)** INNER SIZE: 61.02" X 81.1" 87" 45.28" 20.87" 88.5" Note: Dimension tolerance ±5% COASTERFURNITURE.COM