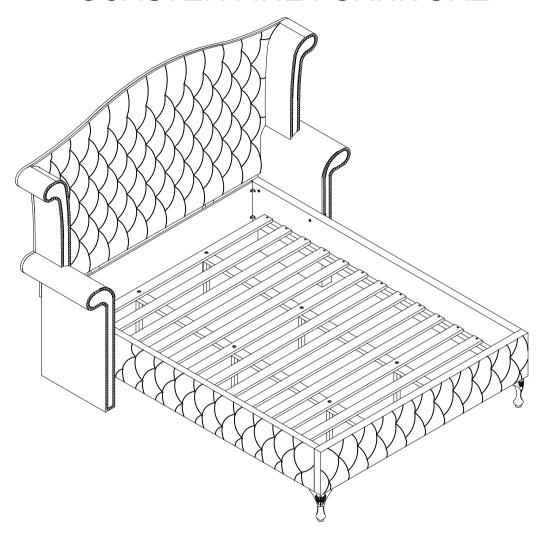

# ASSEMBLY INSTRUCTIONS COASTER FINE FURNITURE

Fine Furniture for every stage of life

205101Q (B1-B3) Queen Bed

REVISION 0 : 11/28/2016 REVISION 1 : 10/17/2017 REVISION 2 : 06/05/2018 REVISION 3 : 09/04/2019

### **ASSEMBLY INSTRUCTIONS**