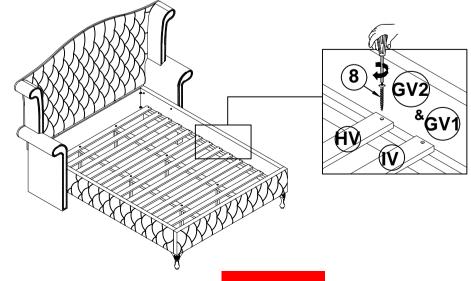

|                 |       |                                                          |                     |       |
|   |                                              |                 |       |                                                          |                     |       |

### NOTE:

Phillips head screw driver is required in the assembly process; however, manufacturer does not provide this item.



# ASSEMBLY INSTRUCTIONS STEP 1



# STEP 2 9 10 AV BV

# STEP 3

# NOTE: THE EAR PANELSUPPORTS ARE TO LIFT UP THE BED RAILS



PAGE 4 OF 8



# ASSEMBLY INSTRUCTIONS

# STEP 4



# STEP 5



# STEP 6



PAGE 5 OF 8



# ASSEMBLY INSTRUCTIONS

# STEP 7



# STEP 8



# STEP 9





# ASSEMBLY INSTRUCTIONS STEP 10



# STEP 11



# STEP 12



PAGE 7 OF 8



# ASSEMBLY INSTRUCTIONS STEP 13 COMPLETE





# ITEM: **205101Q (B1-B3)** INNER SIZE: 61.02" X 81.1" 87" 45.28" 20.87" 88.5" Note: Dimension tolerance ±5% COASTERFURNITURE.COM