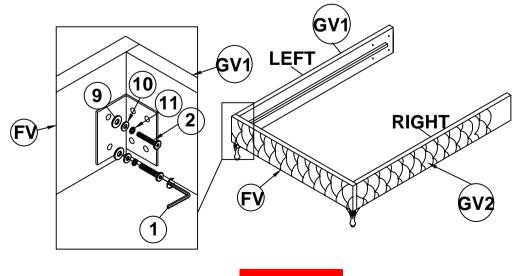

# STEP 3

# NOTE: THE EAR PANELSUPPORTS ARE TO LIFT UP THE BED RAILS

PAGE 4 OF 8