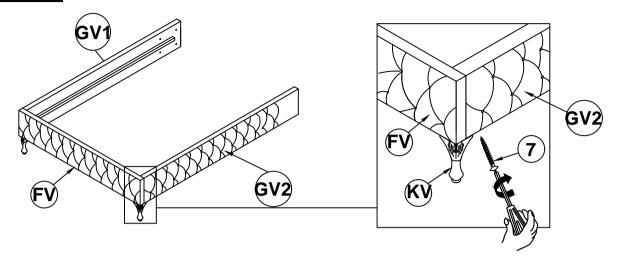

LER<br>(Ø1/4" X 25mm - BLK)                       |                     | 6PCS  |
|   |                                              |                 |       |                                                          |                     |       |
|   |                                              |                 |       |                                                          |                     |       |

### NOTE:

Phillips head screw driver is required in the assembly process; however, manufacturer does not provide this item.



# ASSEMBLY INSTRUCTIONS STEP 1



# STEP 2 9 10 AV BV

# STEP 3

# NOTE: THE EAR PANELSUPPORTS ARE TO LIFT UP THE BED RAILS



PAGE 4 OF 8



# ASSEMBLY INSTRUCTIONS

# STEP 4



# STEP 5



# STEP 6



PAGE 5 OF 8



# ASSEMBLY INSTRUCTIONS

# STEP 7



# STEP 8



# STEP 9





# ASSEMBLY INSTRUCTIONS STEP 10



# STEP 11



# STEP 12



PAGE 7 OF 8



# ASSEMBLY INSTRUCTIONS STEP 13 COMPLETE





# ITEM: **205101Q (B1-B3)** INNER SIZE: 61.02" X 81.1" 87" 45.28" 20.87" 88.5" Note: Dimension tolerance ±5% COASTERFURNITURE.COM