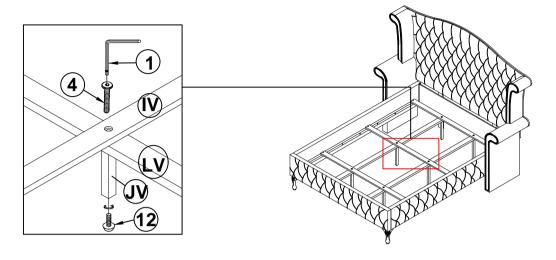

| 6PCS  |
|   |                                              |                 |       |                                                          |                     |       |
|   |                                              |                 |       |                                                          |                     |       |

### NOTE:

Phillips head screw driver is required in the assembly process; however, manufacturer does not provide this item.



# ASSEMBLY INSTRUCTIONS STEP 1



# STEP 2 9 10 AV BV

# STEP 3

# NOTE: THE EAR PANELSUPPORTS ARE TO LIFT UP THE BED RAILS



PAGE 4 OF 8



# ASSEMBLY INSTRUCTIONS

# STEP 4



# STEP 5



# STEP 6



PAGE 5 OF 8



# ASSEMBLY INSTRUCTIONS

# STEP 7



# STEP 8



# STEP 9





# ASSEMBLY INSTRUCTIONS STEP 10



# STEP 11



# STEP 12



PAGE 7 OF 8



# ASSEMBLY INSTRUCTIONS STEP 13 COMPLETE





# ITEM: **205101Q (B1-B3)** INNER SIZE: 61.02" X 81.1" 87" 45.28" 20.87" 88.5" Note: Dimension tolerance ±5% COASTERFURNITURE.COM