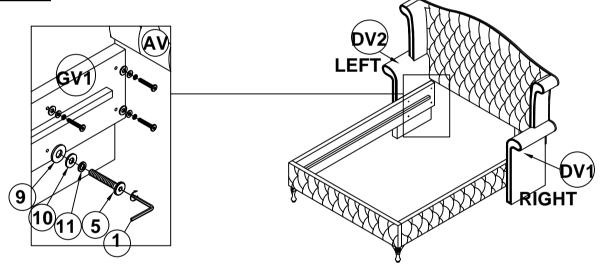

# STEP 3

# NOTE: THE EAR PANELSUPPORTS ARE TO LIFT UP THE BED RAILS

PAGE 4 OF 8