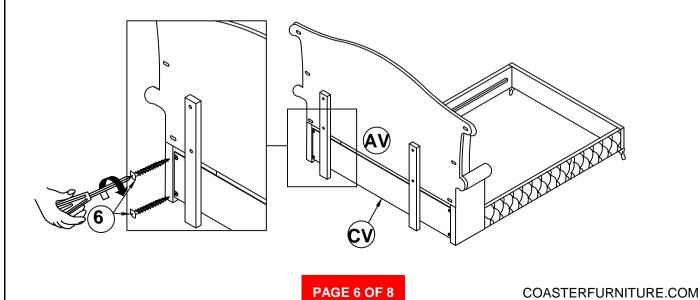

LK)                       |                     | 6PCS  |
|   |                                              |                 |       |                                                          |                     |       |
|   |                                              |                 |       |                                                          |                     |       |

### NOTE:

Phillips head screw driver is required in the assembly process; however, manufacturer does not provide this item.



# ASSEMBLY INSTRUCTIONS STEP 1



# STEP 2 9 10 AV BV

# STEP 3

# NOTE: THE EAR PANELSUPPORTS ARE TO LIFT UP THE BED RAILS



PAGE 4 OF 8



# ASSEMBLY INSTRUCTIONS

# STEP 4



# STEP 5



# STEP 6



PAGE 5 OF 8



# ASSEMBLY INSTRUCTIONS

# STEP 7



# STEP 8



# STEP 9





# ASSEMBLY INSTRUCTIONS STEP 10



# STEP 11



# STEP 12



PAGE 7 OF 8



# ASSEMBLY INSTRUCTIONS STEP 13 COMPLETE





# ITEM: **205101Q (B1-B3)** INNER SIZE: 61.02" X 81.1" 87" 45.28" 20.87" 88.5" Note: Dimension tolerance ±5% COASTERFURNITURE.COM