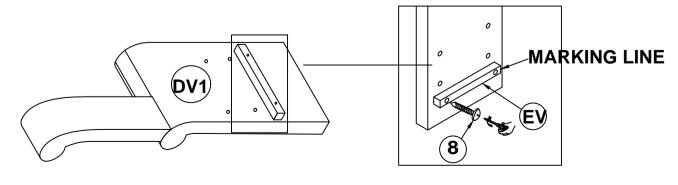

|                     | 22PCS |
| 6 | SHORT PAN HEAD<br>SCREW<br>(#4 x 20mm - RBW) | <b>С</b> ишшшт> | 4PCS  | 12 LEVELER<br>(Ø1/4" X 25mm - BLK)                       |                     | 6PCS  |
|   |                                              |                 |       |                                                          |                     |       |
|   |                                              |                 |       |                                                          |                     |       |

### NOTE:

Phillips head screw driver is required in the assembly process; however, manufacturer does not provide this item.



# ASSEMBLY INSTRUCTIONS STEP 1



# STEP 2 9 10 AV BV

# STEP 3

# NOTE: THE EAR PANELSUPPORTS ARE TO LIFT UP THE BED RAILS



PAGE 4 OF 8



# ASSEMBLY INSTRUCTIONS

# STEP 4



# STEP 5



# STEP 6



PAGE 5 OF 8



# ASSEMBLY INSTRUCTIONS

# STEP 7



# STEP 8



# STEP 9





# ASSEMBLY INSTRUCTIONS STEP 10



# STEP 11



# STEP 12



PAGE 7 OF 8



# ASSEMBLY INSTRUCTIONS STEP 13 COMPLETE





# ITEM: **205101Q (B1-B3)** INNER SIZE: 61.02" X 81.1" 87" 45.28" 20.87" 88.5" Note: Dimension tolerance ±5% COASTERFURNITURE.COM