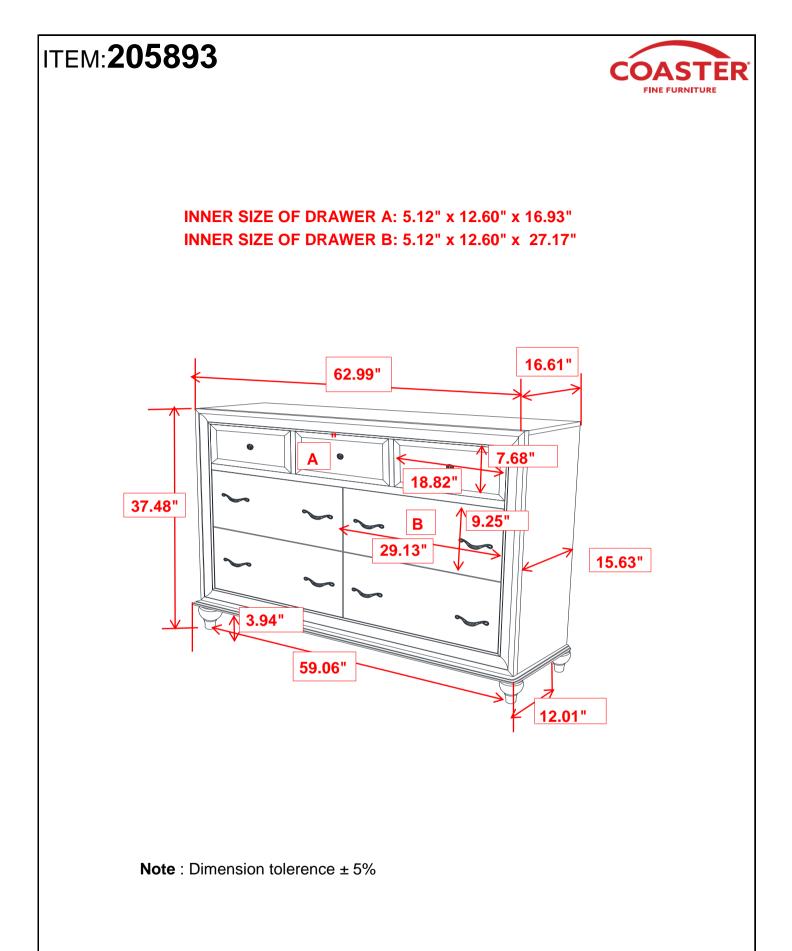

## ASSEMBLY INSTRUCTIONS COASTER FINE FURNITURE



Fine Furniture for every stage of life



REVISION 0 : 01/07/2020



COASTERFURNITURE.COM

## ITEM: 205893 ASSEMBLY INSTRUCTIONS



## **ASSEMBLY TIPS:**

- 1. Remove hardware from box and sort by size.
- 2. Please check to see that all hardware and parts are present prior to start of assembly.
- 3. Please follow attached instructions in the same sequence as numbered to assure fast & easy assembly.



## WARNING!

1. Don't attempt to repair or modify parts that are broken or defective. Please contact the store immediately.

2. This product is for home use only and not intended for commercial establishments.