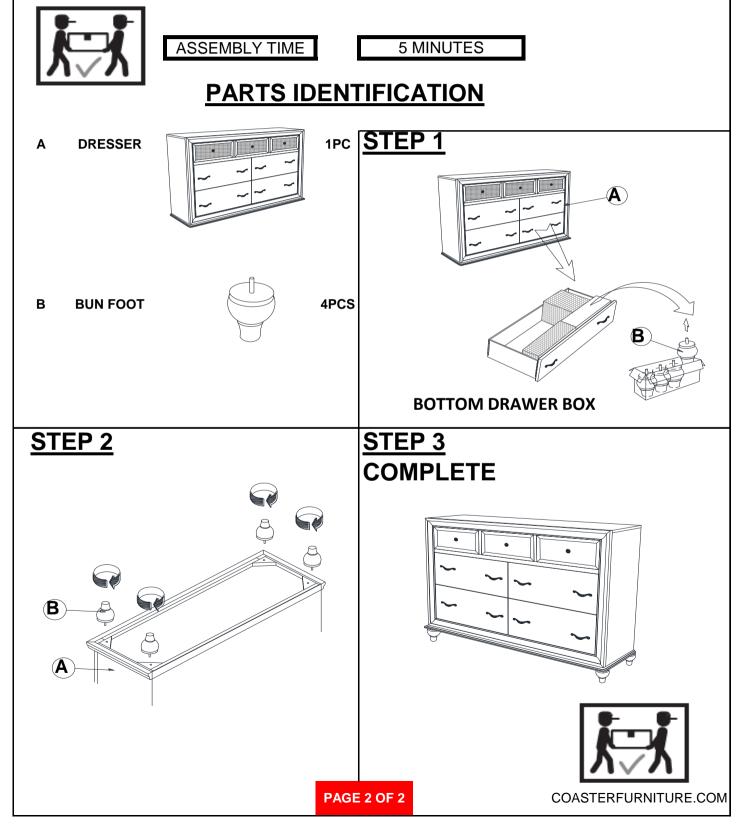

## ASSEMBLY INSTRUCTIONS COASTER FINE FURNITURE



Fine Furniture for every stage of life



REVISION 0 : 01/07/2020



COASTERFURNITURE.COM

## ITEM: 205893 ASSEMBLY INSTRUCTIONS



## **ASSEMBLY TIPS:**

- 1. Remove hardware from box and sort by size.
- 2. Please check to see that all hardware and parts are present prior to start of assembly.
- 3. Please follow attached instructions in the same sequence as numbered to assure fast & easy assembly.



## WARNING!

1. Don't attempt to repair or modify parts that are broken or defective. Please contact the store immediately.

2. This product is for home use only and not intended for commercial establishments.