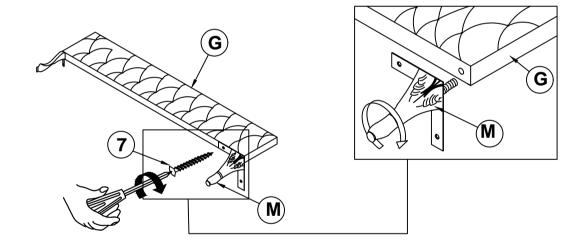

W<br>(#4 x 20mm - RBW) | <u> Ommune</u> | 4PCS  | 12 | LEVELER<br>(Ø1/4" X 25mm - BLK)                       |                  | 6PCS  |
|   |                                              |                |       |    |                                                       |                  |       |
|   |                                              |                |       |    |                                                       |                  |       |

#### NOTE:

Phillips head screw driver is required in the assembly process; however, manufacturer does not provide this item.



#### ASSEMBLY INSTRUCTIONS

#### STEP 1



#### STEP 2



#### STEP 3

#### NOTE: THE EAR PANELSUPPORTS ARE TO LIFT UP THE BED RAILS



PAGE 4 OF 8



#### **ASSEMBLY INSTRUCTIONS**





#### STEP 5



#### STEP 6



PAGE 5 OF 8



## ASSEMBLY INSTRUCTIONS STEP 7



#### STEP 8



#### STEP 9



PAGE 6 OF 8



### ASSEMBLY INSTRUCTIONS STEP 10



#### STEP 11



#### STEP 12



PAGE 7 OF 8



## ASSEMBLY INSTRUCTIONS STEP 13 COMPLETE





# ITEM: **206101Q (B1-B3)** INNER SIZE: 61.02" X 81.1" 87" 45.28" 20.87" 88.5" Note: Dimension tolerance ±5% COASTERFURNITURE.COM