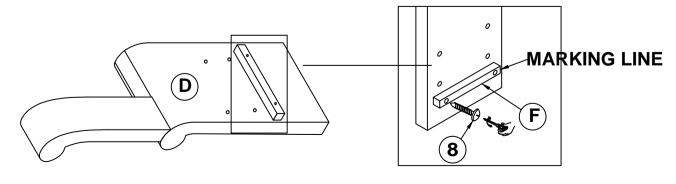

#### STEP 2

#### NOTE: THE EAR PANELSUPPORTS ARE TO LIFT UP THE BED RAILS

PAGE 4 OF 8