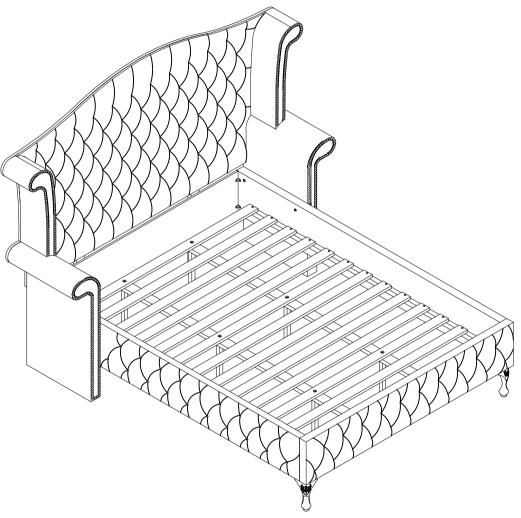

## ASSEMBLY INSTRUCTIONS COASTER FINE FURNITURE

Fine Furniture for every stage of life

206101Q (B1-B3) Queen Bed

REVISION 0: 06/05/2018 REVISION 1: 09/04/2019

PAGE 1 OF 8

# ITEM: **206101Q (B1-B3)** INNER SIZE: 61.02" X 81.1" 87" 45.28" 20.87" 88.5" Note: Dimension tolerance ±5% COASTERFURNITURE.COM