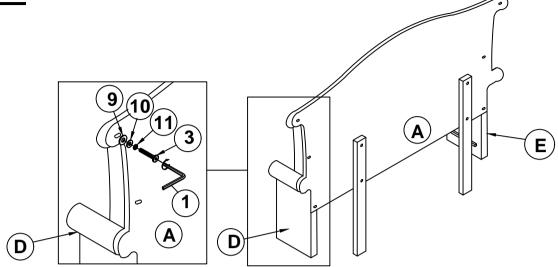

#### STEP 3

#### NOTE: THE EAR PANELSUPPORTS ARE TO LIFT UP THE BED RAILS

PAGE 4 OF 8