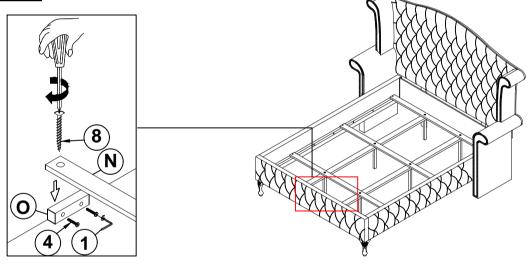

|                |       |    |                                                       |                  |       |
|   |                                              |                |       |    |                                                       |                  |       |

#### NOTE:

Phillips head screw driver is required in the assembly process; however, manufacturer does not provide this item.



#### ASSEMBLY INSTRUCTIONS

#### STEP 1



#### STEP 2



#### STEP 3

#### NOTE: THE EAR PANELSUPPORTS ARE TO LIFT UP THE BED RAILS



PAGE 4 OF 8



#### **ASSEMBLY INSTRUCTIONS**





#### STEP 5



#### STEP 6



PAGE 5 OF 8



## ASSEMBLY INSTRUCTIONS STEP 7



#### STEP 8



#### STEP 9



PAGE 6 OF 8



### ASSEMBLY INSTRUCTIONS STEP 10



#### STEP 11



#### STEP 12



PAGE 7 OF 8



## ASSEMBLY INSTRUCTIONS STEP 13 COMPLETE





# ITEM: **206101Q (B1-B3)** INNER SIZE: 61.02" X 81.1" 87" 45.28" 20.87" 88.5" Note: Dimension tolerance ±5% COASTERFURNITURE.COM