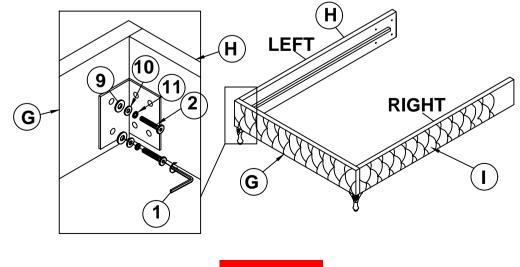

#### STEP 1

#### STEP 2

#### STEP 3

#### NOTE: THE EAR PANELSUPPORTS ARE TO LIFT UP THE BED RAILS

PAGE 4 OF 8