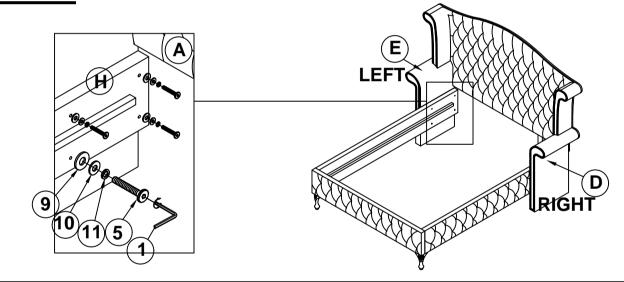

- BLK)                       |                  | 6PCS  |
|   |                                              |                |       |    |                                                       |                  |       |
|   |                                              |                |       |    |                                                       |                  |       |

#### NOTE:

Phillips head screw driver is required in the assembly process; however, manufacturer does not provide this item.



#### ASSEMBLY INSTRUCTIONS

#### STEP 1



#### STEP 2



#### STEP 3

#### NOTE: THE EAR PANELSUPPORTS ARE TO LIFT UP THE BED RAILS



PAGE 4 OF 8



#### **ASSEMBLY INSTRUCTIONS**





#### STEP 5



#### STEP 6



PAGE 5 OF 8



## ASSEMBLY INSTRUCTIONS STEP 7



#### STEP 8



#### STEP 9



PAGE 6 OF 8



### ASSEMBLY INSTRUCTIONS STEP 10



#### STEP 11



#### STEP 12



PAGE 7 OF 8



## ASSEMBLY INSTRUCTIONS STEP 13 COMPLETE





# ITEM: **206101Q (B1-B3)** INNER SIZE: 61.02" X 81.1" 87" 45.28" 20.87" 88.5" Note: Dimension tolerance ±5% COASTERFURNITURE.COM