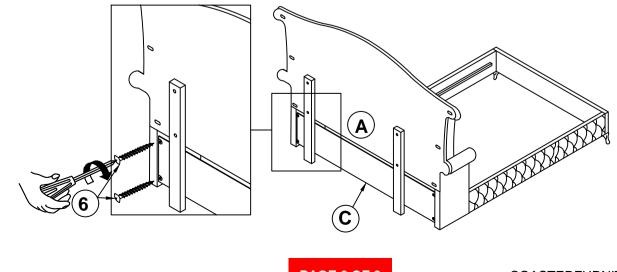

|                  | 6PCS  |
|   |                                              |                |       |    |                                                       |                  |       |
|   |                                              |                |       |    |                                                       |                  |       |

#### NOTE:

Phillips head screw driver is required in the assembly process; however, manufacturer does not provide this item.



#### ASSEMBLY INSTRUCTIONS

#### STEP 1



#### STEP 2



#### STEP 3

#### NOTE: THE EAR PANELSUPPORTS ARE TO LIFT UP THE BED RAILS



PAGE 4 OF 8



#### **ASSEMBLY INSTRUCTIONS**





#### STEP 5



#### STEP 6



PAGE 5 OF 8



## ASSEMBLY INSTRUCTIONS STEP 7



#### STEP 8



#### STEP 9



PAGE 6 OF 8



### ASSEMBLY INSTRUCTIONS STEP 10



#### STEP 11



#### STEP 12



PAGE 7 OF 8



## ASSEMBLY INSTRUCTIONS STEP 13 COMPLETE





# ITEM: **206101Q (B1-B3)** INNER SIZE: 61.02" X 81.1" 87" 45.28" 20.87" 88.5" Note: Dimension tolerance ±5% COASTERFURNITURE.COM