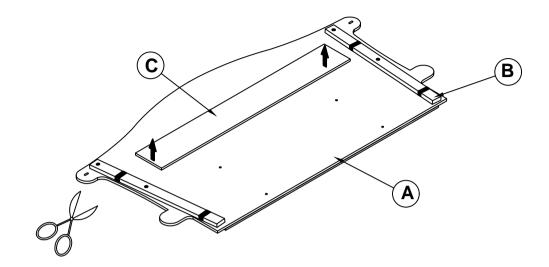

)               | <b>®</b>       | 8PCS  | 11 | LOCK WASHER<br>(Ø1/4" - RBW)                          |                  | 22PCS |
| 6 | SHORT PAN HEAD<br>SCREW<br>(#4 x 20mm - RBW) | <u> Ommune</u> | 4PCS  | 12 | LEVELER<br>(Ø1/4" X 25mm - BLK)                       |                  | 6PCS  |
|   |                                              |                |       |    |                                                       |                  |       |
|   |                                              |                |       |    |                                                       |                  |       |

#### NOTE:

Phillips head screw driver is required in the assembly process; however, manufacturer does not provide this item.



#### ASSEMBLY INSTRUCTIONS

#### STEP 1



#### STEP 2



#### STEP 3

#### NOTE: THE EAR PANELSUPPORTS ARE TO LIFT UP THE BED RAILS



PAGE 4 OF 8



#### **ASSEMBLY INSTRUCTIONS**





#### STEP 5



#### STEP 6



PAGE 5 OF 8



## ASSEMBLY INSTRUCTIONS STEP 7



#### STEP 8



#### STEP 9



PAGE 6 OF 8



### ASSEMBLY INSTRUCTIONS STEP 10



#### STEP 11



#### STEP 12



PAGE 7 OF 8



## ASSEMBLY INSTRUCTIONS STEP 13 COMPLETE





# ITEM: **206101Q (B1-B3)** INNER SIZE: 61.02" X 81.1" 87" 45.28" 20.87" 88.5" Note: Dimension tolerance ±5% COASTERFURNITURE.COM