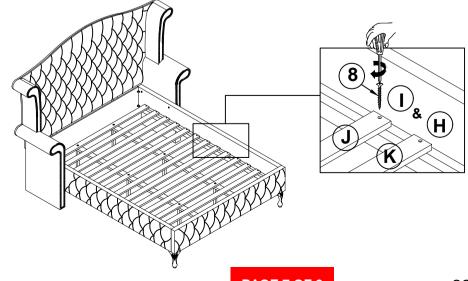

|                |       |    |                                                       |                  |       |
|   |                                              |                |       |    |                                                       |                  |       |

#### NOTE:

Phillips head screw driver is required in the assembly process; however, manufacturer does not provide this item.



#### ASSEMBLY INSTRUCTIONS

#### STEP 1



#### STEP 2



#### STEP 3

#### NOTE: THE EAR PANELSUPPORTS ARE TO LIFT UP THE BED RAILS



PAGE 4 OF 8



#### **ASSEMBLY INSTRUCTIONS**





#### STEP 5



#### STEP 6



PAGE 5 OF 8



## ASSEMBLY INSTRUCTIONS STEP 7



#### STEP 8



#### STEP 9



PAGE 6 OF 8



### ASSEMBLY INSTRUCTIONS STEP 10



#### STEP 11



#### STEP 12



PAGE 7 OF 8



## ASSEMBLY INSTRUCTIONS STEP 13 COMPLETE





# ITEM: **206101Q (B1-B3)** INNER SIZE: 61.02" X 81.1" 87" 45.28" 20.87" 88.5" Note: Dimension tolerance ±5% COASTERFURNITURE.COM