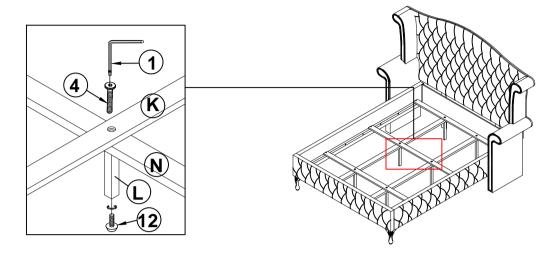

#### STEP 1

#### STEP 2

#### STEP 3

#### NOTE: THE EAR PANELSUPPORTS ARE TO LIFT UP THE BED RAILS

PAGE 4 OF 8