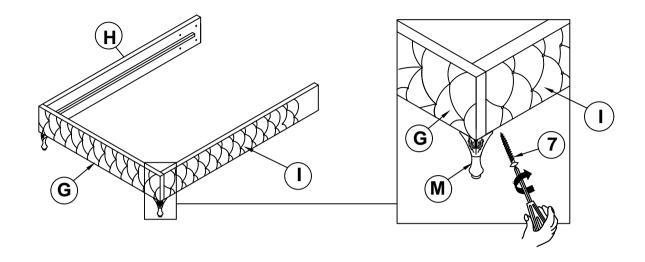

>(Ø1/4" X 25mm - BLK)                       |                  | 6PCS  |
|   |                                              |                |       |    |                                                       |                  |       |
|   |                                              |                |       |    |                                                       |                  |       |

#### NOTE:

Phillips head screw driver is required in the assembly process; however, manufacturer does not provide this item.



#### ASSEMBLY INSTRUCTIONS

#### STEP 1



#### STEP 2



#### STEP 3

#### NOTE: THE EAR PANELSUPPORTS ARE TO LIFT UP THE BED RAILS



PAGE 4 OF 8



#### **ASSEMBLY INSTRUCTIONS**





#### STEP 5



#### STEP 6



PAGE 5 OF 8



## ASSEMBLY INSTRUCTIONS STEP 7



#### STEP 8



#### STEP 9



PAGE 6 OF 8



### ASSEMBLY INSTRUCTIONS STEP 10



#### STEP 11



#### STEP 12



PAGE 7 OF 8



## ASSEMBLY INSTRUCTIONS STEP 13 COMPLETE





# ITEM: **206101Q (B1-B3)** INNER SIZE: 61.02" X 81.1" 87" 45.28" 20.87" 88.5" Note: Dimension tolerance ±5% COASTERFURNITURE.COM