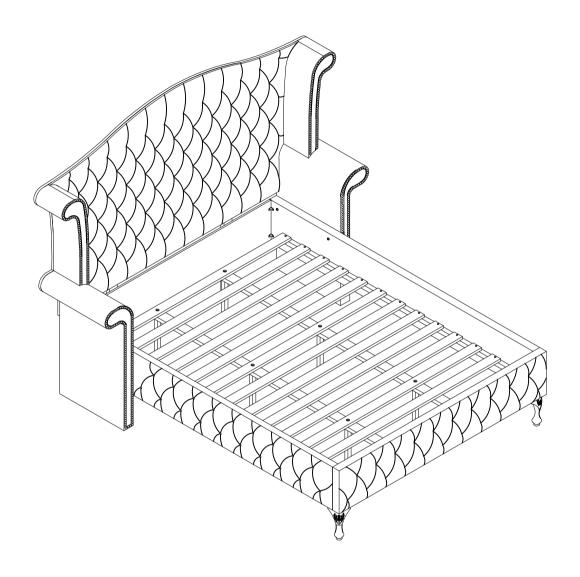

|                  |       |
|   |                                              |                |       |    |                                                       |                  |       |

#### NOTE:

Phillips head screw driver is required in the assembly process; however, manufacturer does not provide this item.



#### ASSEMBLY INSTRUCTIONS

#### STEP 1



#### STEP 2



#### STEP 3

#### NOTE: THE EAR PANELSUPPORTS ARE TO LIFT UP THE BED RAILS



PAGE 4 OF 8



#### **ASSEMBLY INSTRUCTIONS**





#### STEP 5



#### STEP 6



PAGE 5 OF 8



## ASSEMBLY INSTRUCTIONS STEP 7



#### STEP 8



#### STEP 9



PAGE 6 OF 8



### ASSEMBLY INSTRUCTIONS STEP 10



#### STEP 11



#### STEP 12



PAGE 7 OF 8



## ASSEMBLY INSTRUCTIONS STEP 13 COMPLETE





# ITEM: **206101Q (B1-B3)** INNER SIZE: 61.02" X 81.1" 87" 45.28" 20.87" 88.5" Note: Dimension tolerance ±5% COASTERFURNITURE.COM