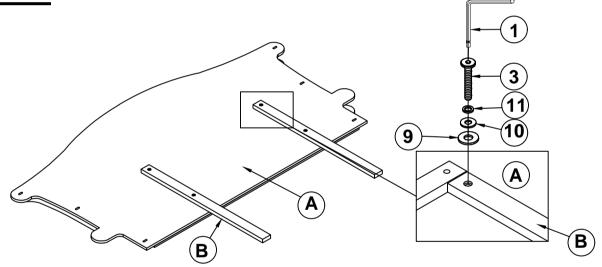

| <b>®</b>       | 8PCS  | 11 | LOCK WASHER<br>(Ø1/4" - RBW)                          |                  | 22PCS |
| 6 | SHORT PAN HEAD<br>SCREW<br>(#4 x 20mm - RBW) | <u> Ommune</u> | 4PCS  | 12 | LEVELER<br>(Ø1/4" X 25mm - BLK)                       |                  | 6PCS  |
|   |                                              |                |       |    |                                                       |                  |       |
|   |                                              |                |       |    |                                                       |                  |       |

#### NOTE:

Phillips head screw driver is required in the assembly process; however, manufacturer does not provide this item.



#### ASSEMBLY INSTRUCTIONS

#### STEP 1



#### STEP 2



#### STEP 3

#### NOTE: THE EAR PANELSUPPORTS ARE TO LIFT UP THE BED RAILS



PAGE 4 OF 8



#### **ASSEMBLY INSTRUCTIONS**





#### STEP 5



#### STEP 6



PAGE 5 OF 8



## ASSEMBLY INSTRUCTIONS STEP 7



#### STEP 8



#### STEP 9



PAGE 6 OF 8



### ASSEMBLY INSTRUCTIONS STEP 10



#### STEP 11



#### STEP 12



PAGE 7 OF 8



## ASSEMBLY INSTRUCTIONS STEP 13 COMPLETE





# ITEM: **206101Q (B1-B3)** INNER SIZE: 61.02" X 81.1" 87" 45.28" 20.87" 88.5" Note: Dimension tolerance ±5% COASTERFURNITURE.COM