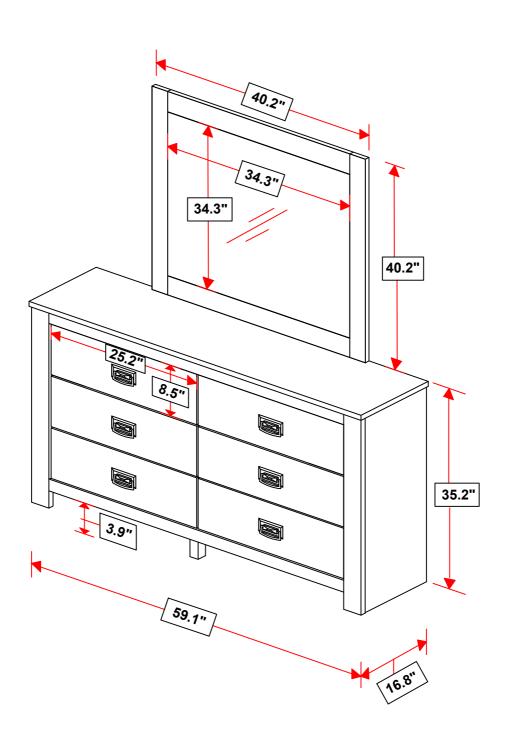

#### **PARTS IDENTIFICATION**

A MIRROR

DRESSER
\*FROM BOX ITEM
#222963

C MIRROR SUPPORT
(PACKED WITH DRESSER)

2PCS