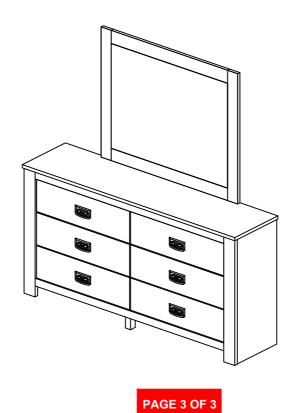

and parts are present prior to start of assembly.
- 3. Please follow attached instructions in the same sequence as numbered to assure fast & easy assembly.



#### **WARNING!**

- 1. Don't attempt to repair or modify parts that are broken or defective. Please contact the store immediately.
- 2. This product is for home use only and not intended for commercial establishments.



ASSEMBLY TIME

10 MINUTES

#### **PARTS IDENTIFICATION**

A MIRROR

DRESSER
\*FROM BOX ITEM
#222963

C MIRROR SUPPORT
(PACKED WITH DRESSER)

2PCS

#### HARDWARE IDENTIFICATION

1 FLAT HEAD SCREW (M4 x 32mm - BLK) 8PCS

#### NOTE:

Phillips head screw driver is required in the assembly process; however, manufacturer does not provide this item.

# ITEM:222964



# ASSEMBLY INSTRUCTIONS STEP 1



### STEP 2 COMPLETE





COASTERFURNITURE.COM

## ITEM:**222964**