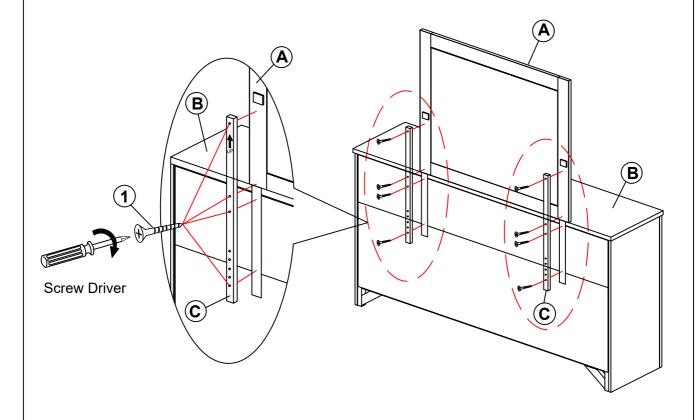

#### **PARTS IDENTIFICATION**

A MIRROR

DRESSER
\*FROM BOX ITEM
#222963

C MIRROR SUPPORT
(PACKED WITH DRESSER)

2PCS

#### HARDWARE IDENTIFICATION

1 FLAT HEAD SCREW (M4 x 32mm - BLK) 8PCS

# ASSEMBLY INSTRUCTIONS STEP 1