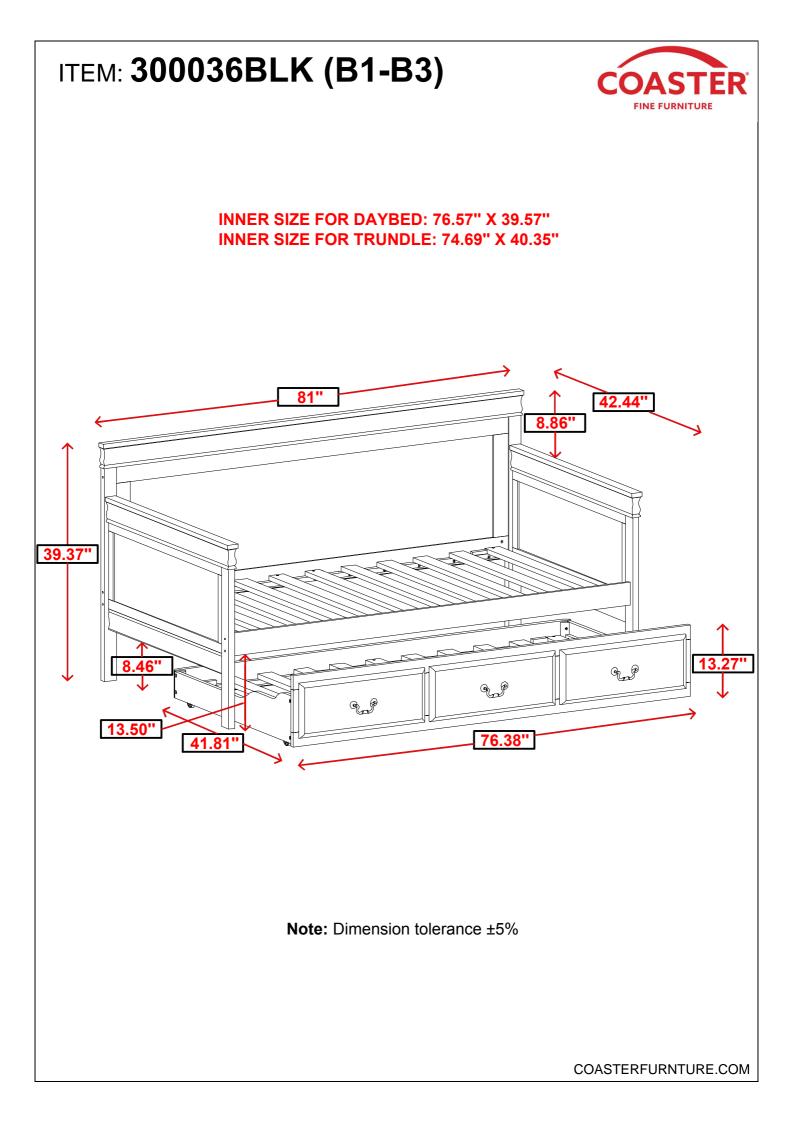

13mm - RBW) |                 | 8PCS  |
|---|---------------------------------------|----|------|----------------------------------------|-----------------|-------|
| 2 | LONG BOLT<br>(M6 x 100 x 13mm - RBW)  | () | 6PCS | 7 FLAT HEAD SCREW<br>(4 x 30mm - RBW)  | ⊕ <i>тиши</i> ≁ | 12PCS |
| 3 | BARREL NUT<br>(M6 x 13mm - RBW)       |    | 8PCS | 8 WOOD PLUG<br>(17 x 14 x 11mm)        | $\bigcirc$      | 10PCS |
| 4 | LONG WOOD DOWEL<br>(10 x 40mm)        |    | 6PCS | 9 ALLEN WRENCH<br>(4 x 58mm - BLK)     |                 | 1PC   |
| 5 | SHORT WOOD DOWEL<br>(10 x 30mm)       |    | 8PCS |                                        |                 |       |

#### NOTE :

Phillips head screw driver is required in the assembly process; however, manufacturer does not provide this item.