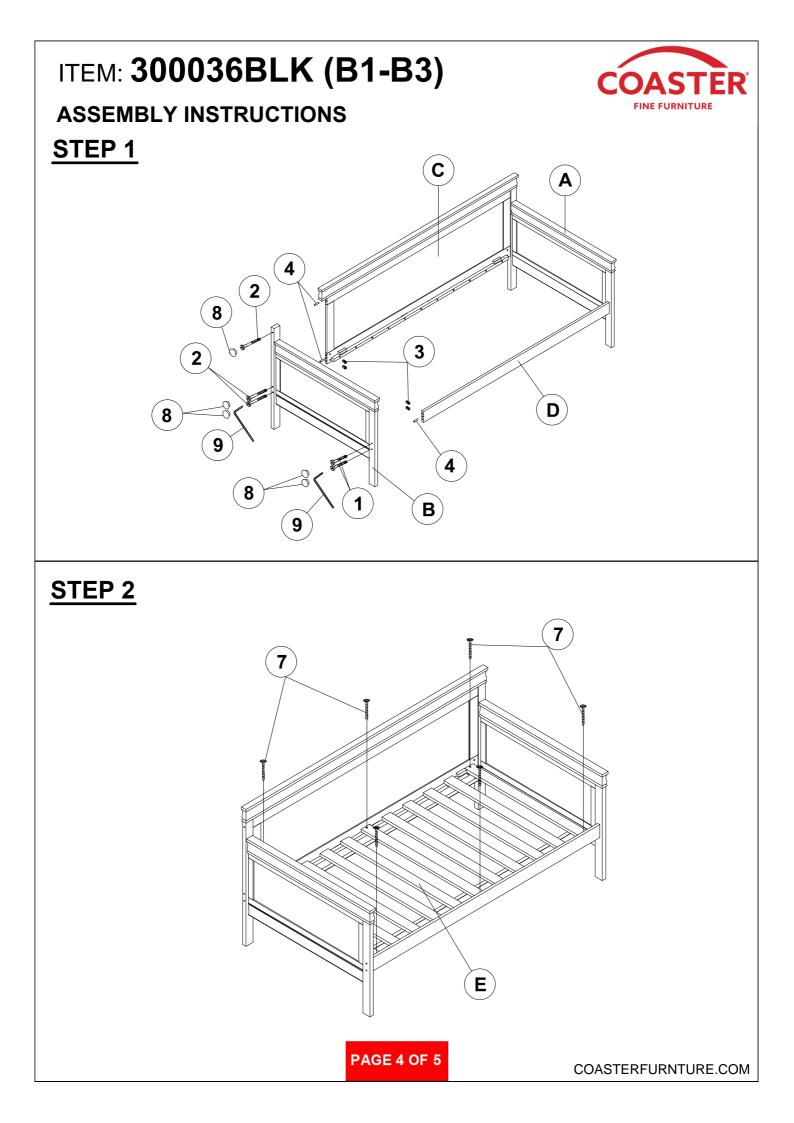

# ITEM: 300036BLK (B1-B3)

### **ASSEMBLY INSTRUCTIONS**

#### **ASSEMBLY TIPS:**

- 1. Remove hardware from box and sort by size.
- 2. Please check to see that all hardware and parts are present prior to start of assembly.
- 3. Please follow attached instructions in the same sequence as numbered to assure fast & easy assembly.