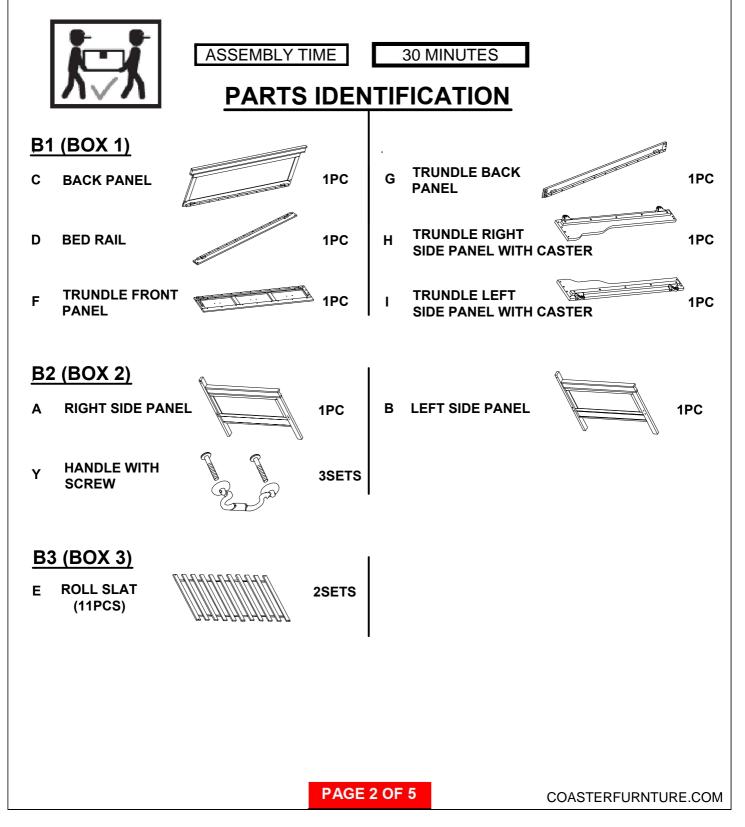

300036BLK (B1-B3) Daybed With Trundle

REVISION 0 : 12/01/2007 REVISION 1 : 12/06/2012 REVISION 2 : 12/16/2019

PAGE 1 OF 5

COASTERFURNITURE.COM

# ITEM: 300036BLK (B1-B3)

## **ASSEMBLY INSTRUCTIONS**



#### **ASSEMBLY TIPS:**

- 1. Remove hardware from box and sort by size.
- 2. Please check to see that all hardware and parts are present prior to start of assembly.
- 3. Please follow attached instructions in the same sequence as numbered to assure fast & easy assembly.

#### WARNING!



1. Don't attempt to repair or modify parts that are broken or defective. Please contact the store immediately.

2. This product is for home use only and not intended for commercial establishments.



# ITEM: 300036BLK (B1-B3)

### **ASSEMBLY INSTRUCTIONS**



#### **ASSEMBLY TIPS:**

- 1. Remove hardware from box and sort by size.
- 2. Please check to see that all hardware and parts are present prior to start of assembly.
- 3. Please follow attached instructions in the same sequence as numbered to assure fast & easy assembly.

#### WARNING!



1. Don't attempt to repair or modify parts that are broken or defective. Please contact the store immediately.

2. This product is for home use only and not intended for commercial establishments.

## HARDWARE IDENTIFICATION

### Z-B2 (BOX 2) HARDWARE PACK IS LOCATED IN 300036BLK (B2)

| 1 | MEDIUM BOLT<br>(M6 x 70 x 13mm - RBW) |    | 4PCS | 6 SHORT BOLT<br>(M6 x 30 x 13mm - RBW) |                 | 8PCS  |
|---|-------------------------------