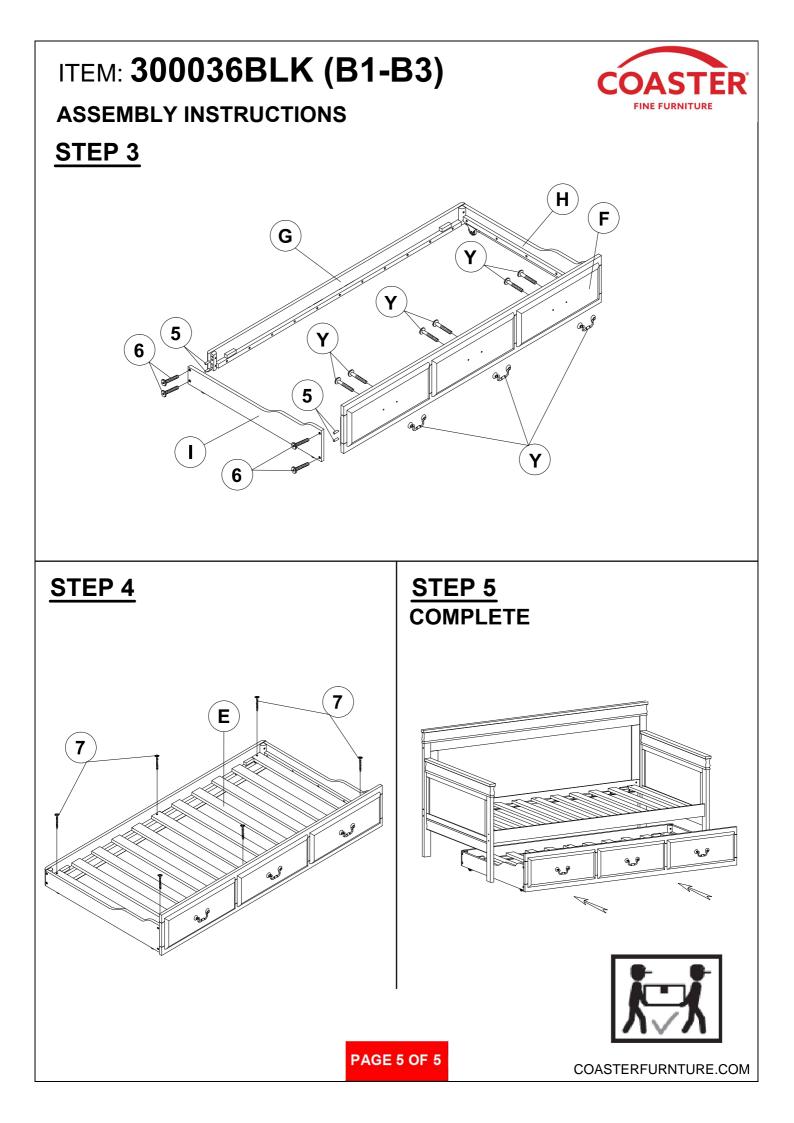

# ITEM: 300036BLK (B1-B3)

### **ASSEMBLY INSTRUCTIONS**

#### **ASSEMBLY TIPS:**

- 1. Remove hardware from box and sort by size.
- 2. Please check to see that all hardware and parts are present prior to start of assembly.
- 3. Please follow attached instructions in the same sequence as numbered to assure fast & easy assembly.