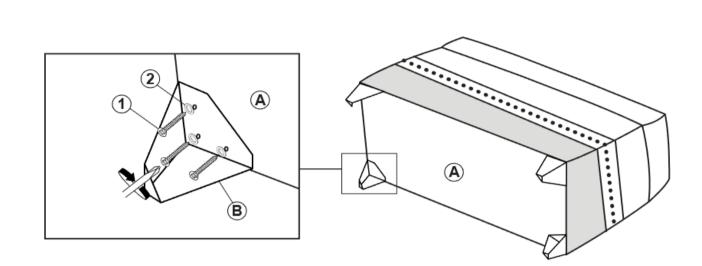

TRUCTIONS COASTER FINE FURNITURE



Fine Furniture for every stage of life



REVISION 0: 01/17/2017 REVISION 1: 08/14/2018 REVISION 2: 08/20/2018 REVISION 3: 08/27/2019



COASTERFURNITURE.COM

### ITEM: 300644 ASSEMBLY INSTRUCTIONS



#### **ASSEMBLY TIPS:**

- 1. Remove hardware from box and sort by size.
- 2. Please check to see that all hardware and parts are present prior to start of assembly.
- 3. Please follow attached instructions in the same sequence as numbered to assure fast & easy assembly.



#### WARNING!

1. Don't attempt to repair or modify parts that are broken or defective. Please contact the store immediately.

2. This product is for home use only and not intended for commercial establishments.



COASTERFURNITURE.COM

# ITEM:300644



### ASSEMBLY INSTRUCTIONS STEP 1



## <u>STEP 2</u> COMPLETE



PAGE 3 OF 3