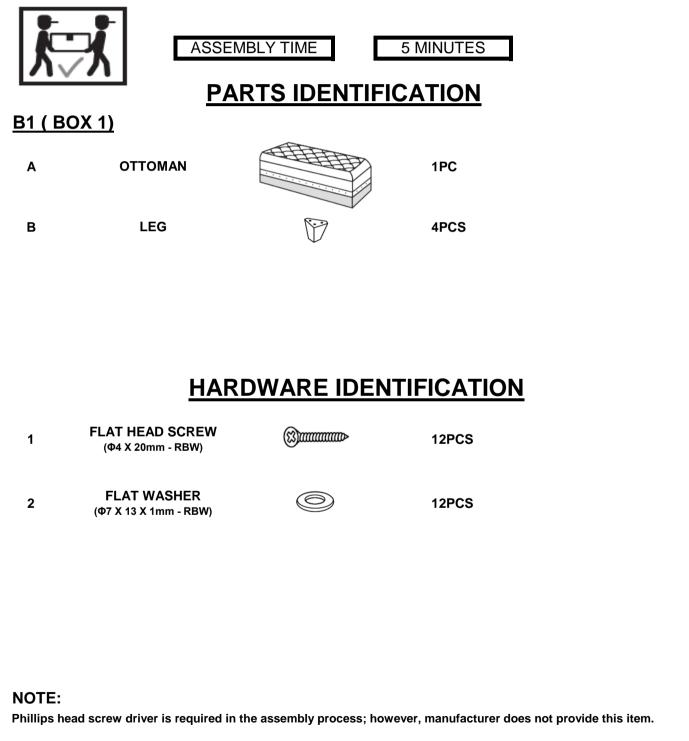

### ITEM: 300644 ASSEMBLY INSTRUCTIONS

#### **ASSEMBLY TIPS:**

- 1. Remove hardware from box and sort by size.
- 2. Please check to see that all hardware and parts are present prior to start of assembly.
- 3. Please follow attached instructions in the same sequence as numbered to assure fast & easy assembly.