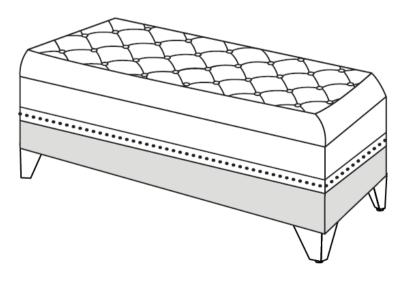

URE



Fine Furniture for every stage of life



REVISION 0: 01/17/2017 REVISION 1: 08/14/2018 REVISION 2: 08/20/2018 REVISION 3: 08/27/2019



COASTERFURNITURE.COM

### ITEM: 300644 ASSEMBLY INSTRUCTIONS



#### **ASSEMBLY TIPS:**

- 1. Remove hardware from box and sort by size.
- 2. Please check to see that all hardware and parts are present prior to start of assembly.
- 3. Please follow attached instructions in the same sequence as numbered to assure fast & easy assembly.



#### WARNING!

1. Don't attempt to repair or modify parts that are broken or defective. Please contact the store immediately.

2. This product is for home use only and not intended for commercial establishments.



COASTERFURNITURE.COM

# ITEM:300644



### ASSEMBLY INSTRUCTIONS STEP 1



## <u>STEP 2</u> COMPLETE



PAGE 3 OF 3