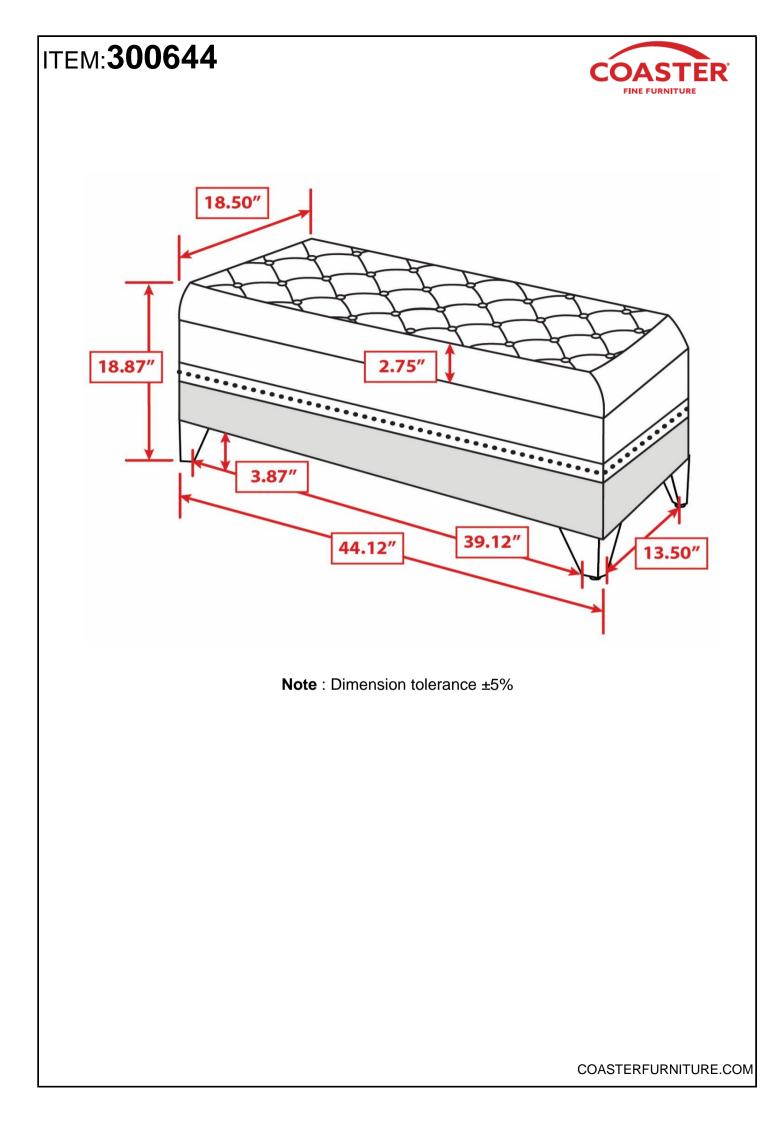

ture for every stage of life



REVISION 0: 01/17/2017 REVISION 1: 08/14/2018 REVISION 2: 08/20/2018 REVISION 3: 08/27/2019



COASTERFURNITURE.COM

### ITEM: 300644 ASSEMBLY INSTRUCTIONS



#### **ASSEMBLY TIPS:**

- 1. Remove hardware from box and sort by size.
- 2. Please check to see that all hardware and parts are present prior to start of assembly.
- 3. Please follow attached instructions in the same sequence as numbered to assure fast & easy assembly.



#### WARNING!

1. Don't attempt to repair or modify parts that are broken or defective. Please contact the store immediately.

2. This product is for home use only and not intended for commercial establishments.



COASTERFURNITURE.COM

# ITEM:300644



### ASSEMBLY INSTRUCTIONS STEP 1



## <u>STEP 2</u> COMPLETE



PAGE 3 OF 3