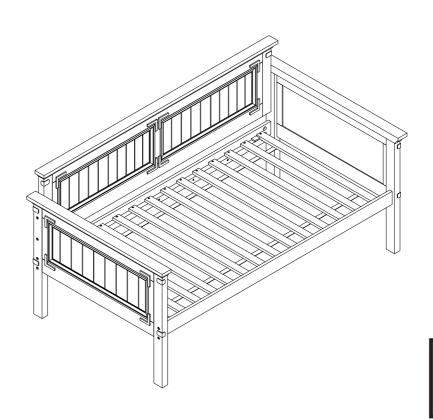

# STEP 3 COMPLETE

PAGE 4 OF 4

ITEM: 300675 (B1&B2)

INNER SIZE: 76.5" X 39.25

**Note:** Dimension tolerance ± 5%