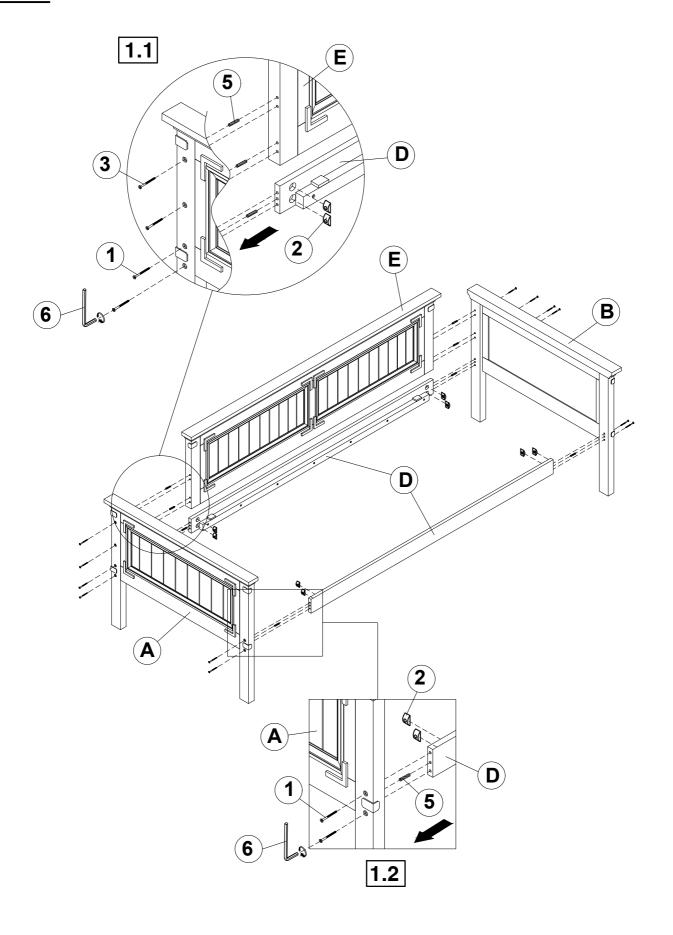

**

D BED RAIL 2PCS E BACK PANEL 1PC

### HARDWARE IDENTIFICATION

#### Z-B2 (BOX2) - HARDWARE PACK IS LOCATED IN 300675 (B2)

| 1 | LONG BOLT<br>(1/4 x 90mm Φ 15 - BLK)  | 0 | 8PCS | 4 | FLAT HEAD SCREW<br>(4 x 35mm - BLK) | <b>(†)</b> | 8PCS |
|---|---------------------------------------|---|------|---|-------------------------------------|------------|------|
| 2 | HALF ROUND NUT<br>(1/4 x 22mm - BLK)  | 0 | 8PCS | 5 | WOOD DOWEL<br>(8 x 30mm)            |            | 8PCS |
| 3 | SHORT BOLT<br>(1/4 x 70mm Φ 15 - BLK) | 0 | 4PCS | 6 | ALLEN WRENCH<br>(4MM - BLK)         |            | 8PCS |

#### NOTE:

Phillips head screw driver is required in the assembly process; however, manufacturer does not provide this item.

# ITEM: 300675 (B1&B2) ASSEMBLY INSTRUCTIONS

## COASTER

## STEP 1



# ITEM: 300675 (B1&B2) ASSEMBLY INSTRUCTIONS STEP 2 C

# STEP 3 COMPLETE



PAGE 4 OF 4

ITEM: 300675 (B1&B2)



INNER SIZE: 76.5" X 39.25



**Note:** Dimension tolerance ± 5%