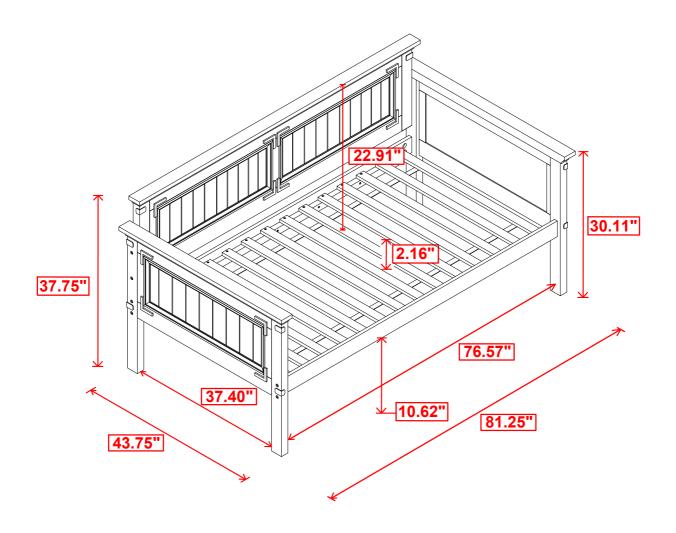

# STEP 3 COMPLETE

PAGE 4 OF 4

ITEM: 300675 (B1&B2)

INNER SIZE: 76.5" X 39.25

**Note:** Dimension tolerance ± 5%