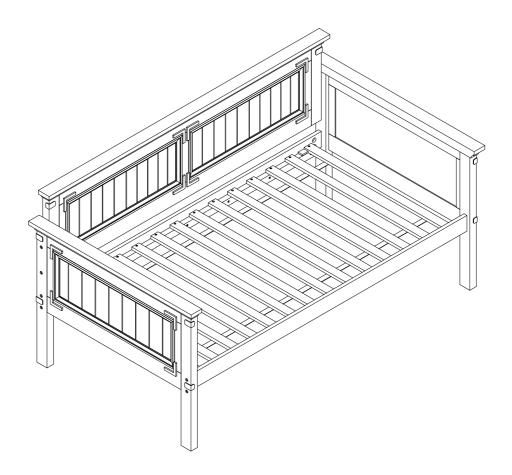

## ASSEMBLY INSTRUCTIONS COASTER FINE FURNITURE

Fine Furniture for every stage of life

300675 (B1&B2) *Twin Daybed* 

REVISION 0: 09/06/2017 REVISION 1: 11/08/2019

## ITEM: 300675 (B1&B2)