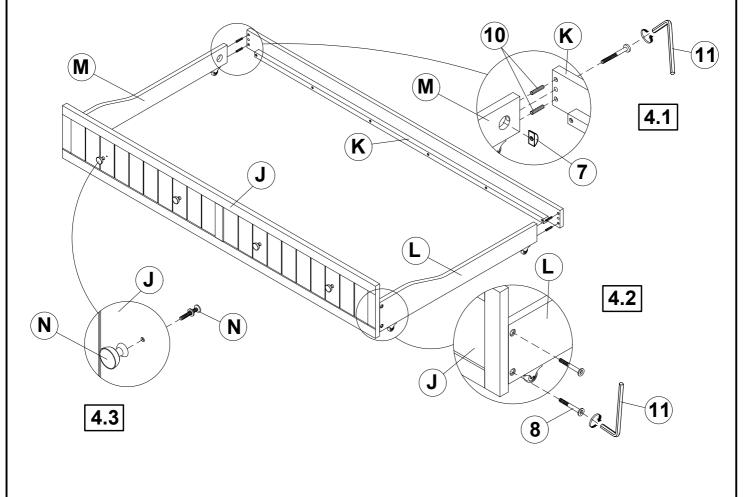

12L4 - BLK)  | <u></u>    | 2PCS  | 10 | WOOD DOWEL<br>(10 x 40mm)        | 4PCS |
|---|-----------------------------------------|------------|-------|----|----------------------------------|------|
| 7 | HALF ROUND NUT<br>(1/4 x 22mm - BLK)    |            | 2PCS  | 11 | ALLEN WRENCH<br>(4 x 57MM - BLK) | 1PC  |
| 8 | SHORT BOLT<br>(1/4 x 35mm Φ 12L4 - BLK) | (i)        | 4PCS  |    |                                  |      |
| 9 | FLAT HEAD SCREW<br>(4 x 30mm - BLK)     | <b>(†)</b> | 26PCS |    |                                  |      |

#### NOTE:

Phillips head screw driver is required in the assembly process; however, manufacturer does not provide this item.

# COASTER

### **ASSEMBLY INSTRUCTIONS**

### STEP 1



# STEP 2



### **ASSEMBLY INSTRUCTIONS**



# STEP 3



## STEP 4



### **ASSEMBLY INSTRUCTIONS**



## STEP 5



# STEP 6 COMPLETE



COASTERFURNITURE.COM

# ITEM: 301053 (B1-B3) ASSEMBLY INSTRUCTIONS



INNER SIZE: 79.97" X 39.96"

TRUNDLE INNER SIZE: 75.20" X 39.96"



**Note:** Dimension tolerance ± 5%