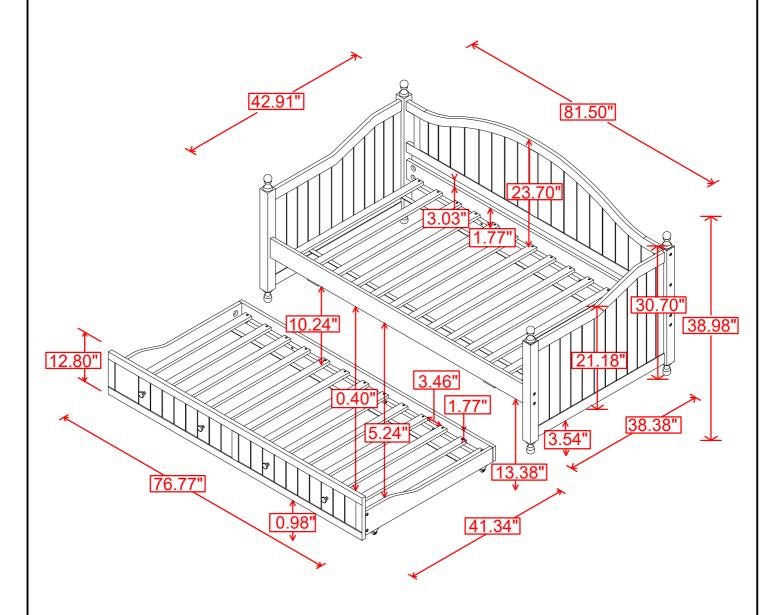

# ITEM: 301053 (B1-B3) ASSEMBLY INSTRUCTIONS

INNER SIZE: 79.97" X 39.96"

TRUNDLE INNER SIZE: 75.20" X 39.96"

**Note:** Dimension tolerance ± 5%