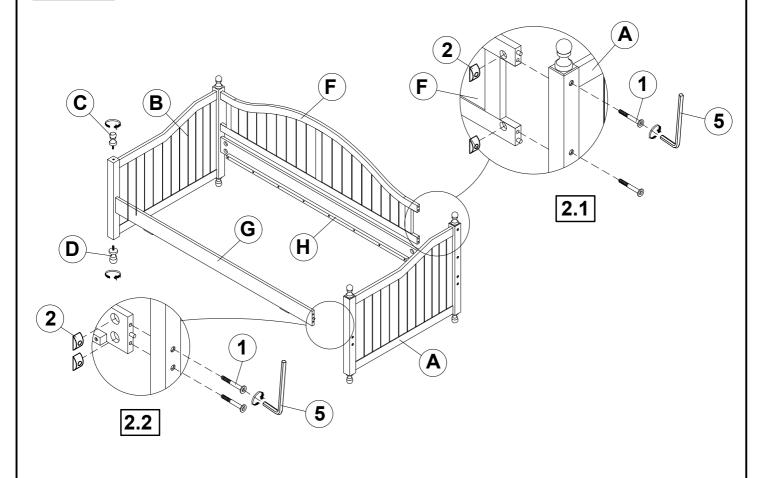

IS LOCATED IN 301053(B3)

| 6 | LONG BOLT<br>(1/4 x 50mm Φ 12L4 - BLK)  | <u></u>    | 2PCS  | 10 | WOOD DOWEL<br>(10 x 40mm)        | 4PCS |
|---|-----------------------------------------|------------|-------|----|----------------------------------|------|
| 7 | HALF ROUND NUT<br>(1/4 x 22mm - BLK)    |            | 2PCS  | 11 | ALLEN WRENCH<br>(4 x 57MM - BLK) | 1PC  |
| 8 | SHORT BOLT<br>(1/4 x 35mm Φ 12L4 - BLK) | (i)        | 4PCS  |    |                                  |      |
| 9 | FLAT HEAD SCREW<br>(4 x 30mm - BLK)     | <b>(†)</b> | 26PCS |    |                                  |      |

#### NOTE:

Phillips head screw driver is required in the assembly process; however, manufacturer does not provide this item.

# COASTER

### **ASSEMBLY INSTRUCTIONS**

### STEP 1



# STEP 2



### **ASSEMBLY INSTRUCTIONS**



# STEP 3



## STEP 4



### **ASSEMBLY INSTRUCTIONS**



## STEP 5



# STEP 6 COMPLETE



COASTERFURNITURE.COM

# ITEM: 301053 (B1-B3) ASSEMBLY INSTRUCTIONS



INNER SIZE: 79.97" X 39.96"

TRUNDLE INNER SIZE: 75.20" X 39.96"



**Note:** Dimension tolerance ± 5%