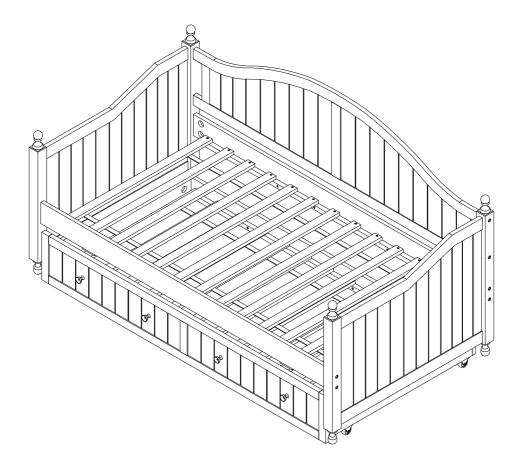

# ASSEMBLY INSTRUCTIONS COASTER FINE FURNITURE

Fine Furniture for every stage of life

301053 (B1-B3) *Day Bed* 

**REVISION 0: 11/28/2019** 

# ITEM: 301053 (B1-B3) ASSEMBLY INSTRUCTIONS

INNER SIZE: 79.97" X 39.96"

TRUNDLE INNER SIZE: 75.20" X 39.96"

**Note:** Dimension tolerance ± 5%