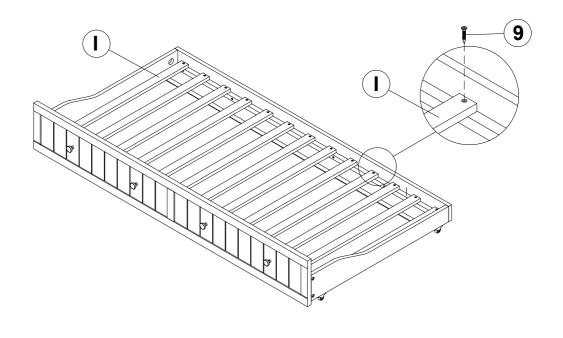

DOWEL<br>(10 x 40mm)        | 4PCS |
|---|-----------------------------------------|------------|-------|----|----------------------------------|------|
| 7 | HALF ROUND NUT<br>(1/4 x 22mm - BLK)    |            | 2PCS  | 11 | ALLEN WRENCH<br>(4 x 57MM - BLK) | 1PC  |
| 8 | SHORT BOLT<br>(1/4 x 35mm Φ 12L4 - BLK) | (i)        | 4PCS  |    |                                  |      |
| 9 | FLAT HEAD SCREW<br>(4 x 30mm - BLK)     | <b>(†)</b> | 26PCS |    |                                  |      |

#### NOTE:

Phillips head screw driver is required in the assembly process; however, manufacturer does not provide this item.

# COASTER

### **ASSEMBLY INSTRUCTIONS**

### STEP 1



# STEP 2



### **ASSEMBLY INSTRUCTIONS**



# STEP 3



## STEP 4



### **ASSEMBLY INSTRUCTIONS**



## STEP 5



# STEP 6 COMPLETE



COASTERFURNITURE.COM

# ITEM: 301053 (B1-B3) ASSEMBLY INSTRUCTIONS



INNER SIZE: 79.97" X 39.96"

TRUNDLE INNER SIZE: 75.20" X 39.96"



**Note:** Dimension tolerance ± 5%