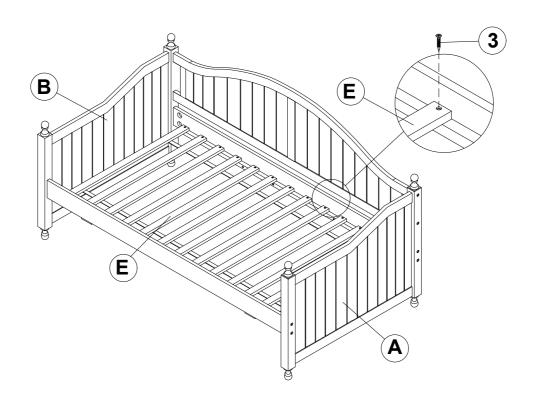

(1/4 x 50mm Φ 12L4 - BLK)  | <u></u>    | 2PCS  | 10 | WOOD DOWEL<br>(10 x 40mm)        | 4PCS |
|---|-----------------------------------------|------------|-------|----|----------------------------------|------|
| 7 | HALF ROUND NUT<br>(1/4 x 22mm - BLK)    |            | 2PCS  | 11 | ALLEN WRENCH<br>(4 x 57MM - BLK) | 1PC  |
| 8 | SHORT BOLT<br>(1/4 x 35mm Φ 12L4 - BLK) | (i)        | 4PCS  |    |                                  |      |
| 9 | FLAT HEAD SCREW<br>(4 x 30mm - BLK)     | <b>(†)</b> | 26PCS |    |                                  |      |

#### NOTE:

Phillips head screw driver is required in the assembly process; however, manufacturer does not provide this item.

# COASTER

### **ASSEMBLY INSTRUCTIONS**

### STEP 1



# STEP 2



### **ASSEMBLY INSTRUCTIONS**



# STEP 3



## STEP 4



### **ASSEMBLY INSTRUCTIONS**



## STEP 5



# STEP 6 COMPLETE



COASTERFURNITURE.COM

# ITEM: 301053 (B1-B3) ASSEMBLY INSTRUCTIONS



INNER SIZE: 79.97" X 39.96"

TRUNDLE INNER SIZE: 75.20" X 39.96"



**Note:** Dimension tolerance ± 5%