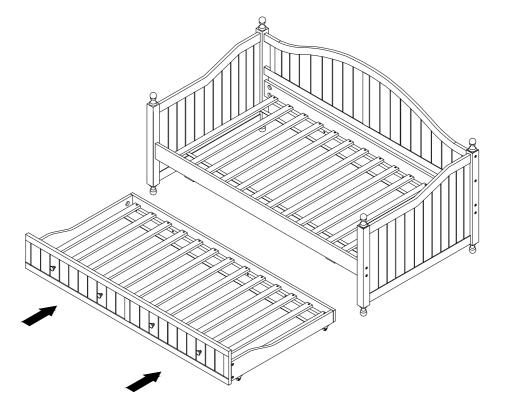

| 4PCS |
|---|-----------------------------------------|------------|-------|----|----------------------------------|------|
| 7 | HALF ROUND NUT<br>(1/4 x 22mm - BLK)    |            | 2PCS  | 11 | ALLEN WRENCH<br>(4 x 57MM - BLK) | 1PC  |
| 8 | SHORT BOLT<br>(1/4 x 35mm Φ 12L4 - BLK) | (i)        | 4PCS  |    |                                  |      |
| 9 | FLAT HEAD SCREW<br>(4 x 30mm - BLK)     | <b>(†)</b> | 26PCS |    |                                  |      |

#### NOTE:

Phillips head screw driver is required in the assembly process; however, manufacturer does not provide this item.

# COASTER

### **ASSEMBLY INSTRUCTIONS**

### STEP 1



# STEP 2



### **ASSEMBLY INSTRUCTIONS**



# STEP 3



## STEP 4



### **ASSEMBLY INSTRUCTIONS**



## STEP 5



# STEP 6 COMPLETE



COASTERFURNITURE.COM

# ITEM: 301053 (B1-B3) ASSEMBLY INSTRUCTIONS



INNER SIZE: 79.97" X 39.96"

TRUNDLE INNER SIZE: 75.20" X 39.96"



**Note:** Dimension tolerance ± 5%