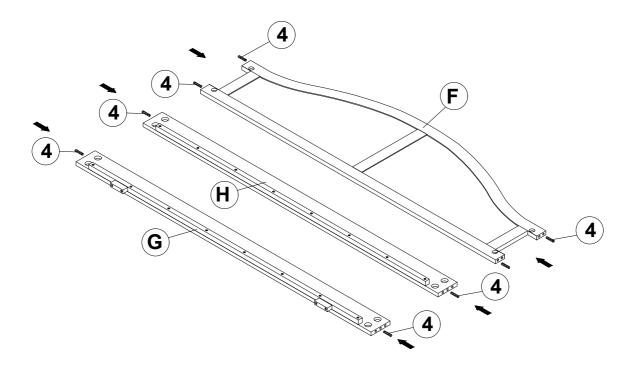

RDWARE PACK IS LOCATED IN 301053(B3)

| 6 | LONG BOLT<br>(1/4 x 50mm Φ 12L4 - BLK)  | <u></u>    | 2PCS  | 10 | WOOD DOWEL<br>(10 x 40mm)        | 4PCS |
|---|-----------------------------------------|------------|-------|----|----------------------------------|------|
| 7 | HALF ROUND NUT<br>(1/4 x 22mm - BLK)    |            | 2PCS  | 11 | ALLEN WRENCH<br>(4 x 57MM - BLK) | 1PC  |
| 8 | SHORT BOLT<br>(1/4 x 35mm Φ 12L4 - BLK) | (i)        | 4PCS  |    |                                  |      |
| 9 | FLAT HEAD SCREW<br>(4 x 30mm - BLK)     | <b>(†)</b> | 26PCS |    |                                  |      |

#### NOTE:

Phillips head screw driver is required in the assembly process; however, manufacturer does not provide this item.

# COASTER

### **ASSEMBLY INSTRUCTIONS**

### STEP 1



# STEP 2



### **ASSEMBLY INSTRUCTIONS**



# STEP 3



## STEP 4



### **ASSEMBLY INSTRUCTIONS**



## STEP 5



# STEP 6 COMPLETE



COASTERFURNITURE.COM

# ITEM: 301053 (B1-B3) ASSEMBLY INSTRUCTIONS



INNER SIZE: 79.97" X 39.96"

TRUNDLE INNER SIZE: 75.20" X 39.96"



**Note:** Dimension tolerance ± 5%