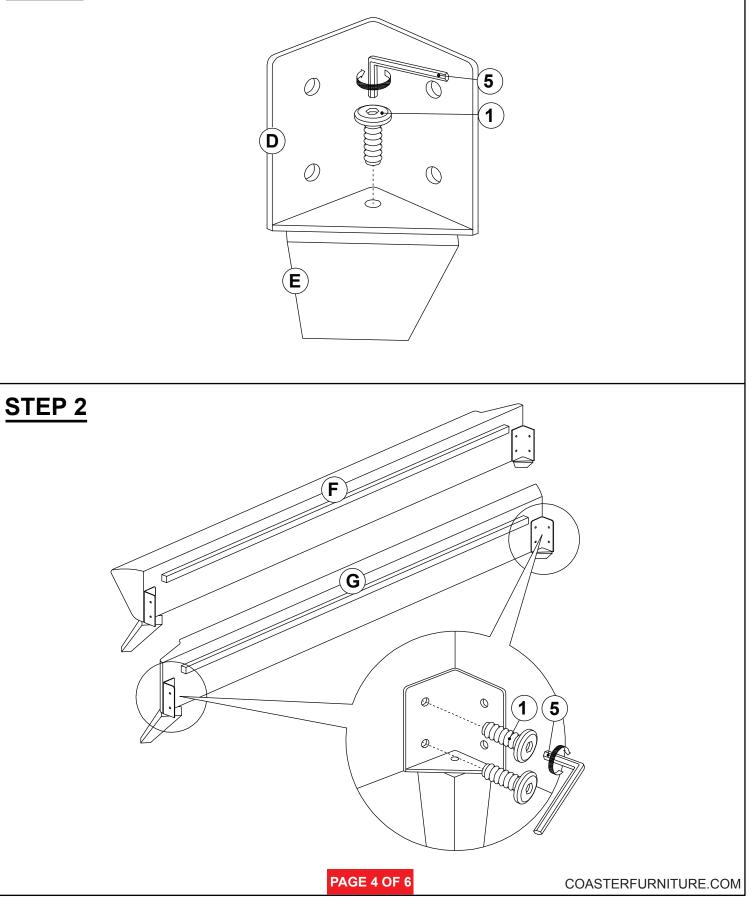

F (B2)

| 1 | SHORT BOLT<br>(M8 x 30MM - RBW)          | ()))))))))                             | 20PCS |
|---|------------------------------------------|----------------------------------------|-------|
| 2 | LONG BOLT<br>(M6 x 50MM - RBW)           | (a)))))))))))))))))))))))))))))))))))) | 3PCS  |
| 3 | FLAT HEAD SCREW<br>(M4 x 32MM - RBW)     |                                        | 26PCS |
| 4 | SMALL ALLEN WRENCH<br>(M4 x 100MM - BLK) |                                        | 1PC   |
| 5 | BIG ALLEN WRENCH<br>(M5 x 65MM - BLK)    |                                        | 1PC   |

NOTE:

Phillips head screw driver is required in the assembly process; however, manufacturer does not provided this item.

PAGE 3 OF 6

# ITEM: 301061F (B1&B2)

### **ASSEMBLY INSTRUCTIONS**

## STEP 1