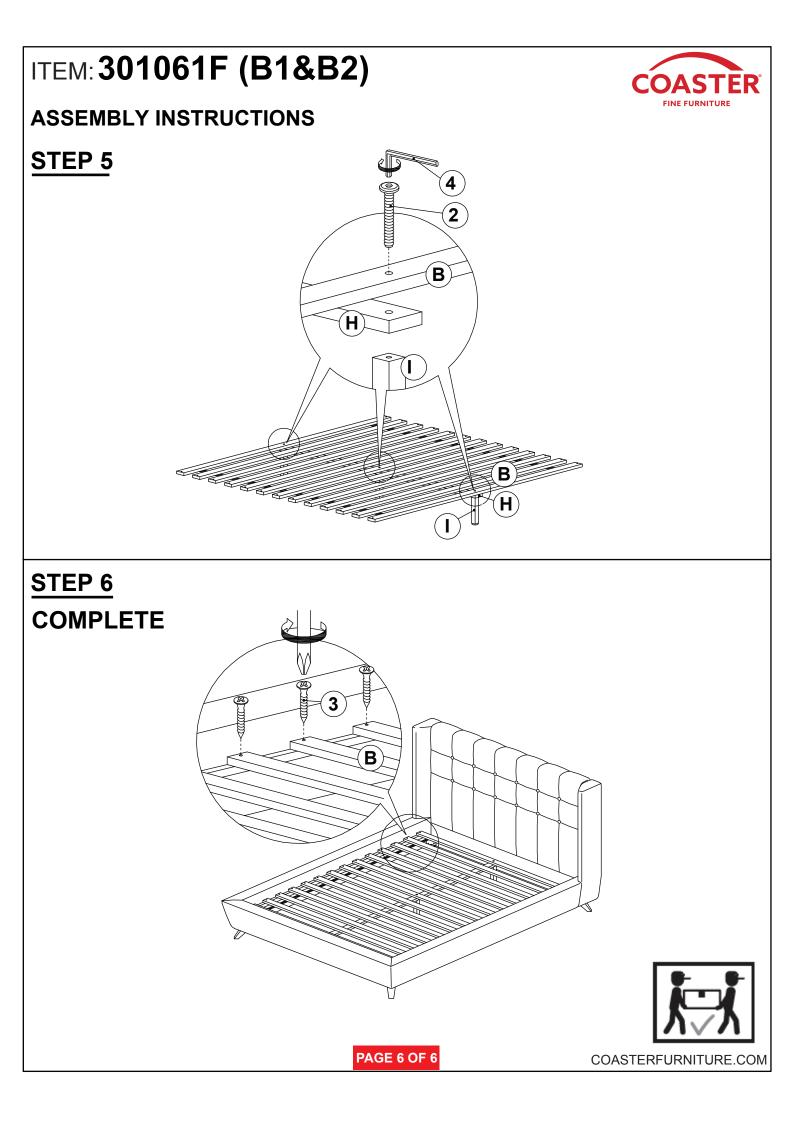

| 1 | SHORT BOLT<br>(M8 x 30MM - RBW)          | ()))))))))                             | 20PCS |
|---|------------------------------------------|----------------------------------------|-------|
| 2 | LONG BOLT<br>(M6 x 50MM - RBW)           | (a)))))))))))))))))))))))))))))))))))) | 3PCS  |
| 3 | FLAT HEAD SCREW<br>(M4 x 32MM - RBW)     |                                        | 26PCS |
| 4 | SMALL ALLEN WRENCH<br>(M4 x 100MM - BLK) |                                        | 1PC   |
| 5 | BIG ALLEN WRENCH<br>(M5 x 65MM - BLK)    |                                        | 1PC   |

NOTE:

Phillips head screw driver is required in the assembly process; however, manufacturer does not provided this item.

PAGE 3 OF 6

# ITEM: 301061F (B1&B2)

### **ASSEMBLY INSTRUCTIONS**

## STEP 1