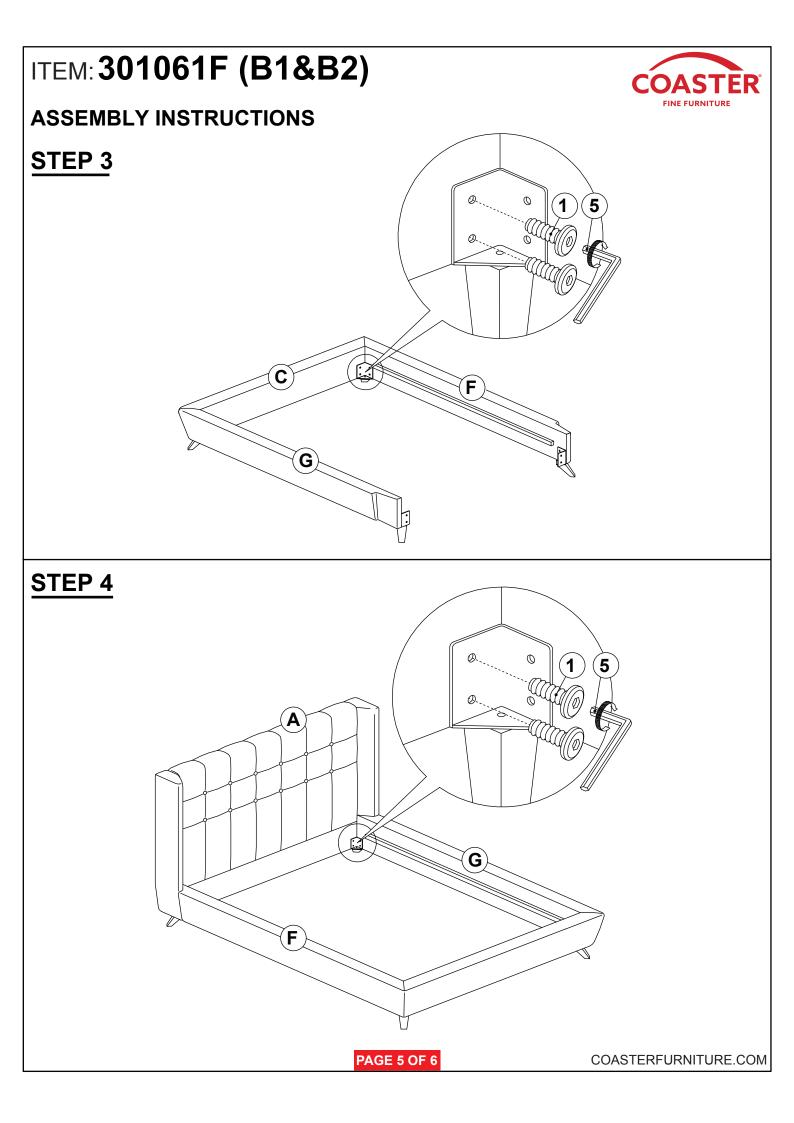

2)

| 1 | SHORT BOLT<br>(M8 x 30MM - RBW)          | ()))))))))                             | 20PCS |
|---|------------------------------------------|----------------------------------------|-------|
| 2 | LONG BOLT<br>(M6 x 50MM - RBW)           | (a)))))))))))))))))))))))))))))))))))) | 3PCS  |
| 3 | FLAT HEAD SCREW<br>(M4 x 32MM - RBW)     |                                        | 26PCS |
| 4 | SMALL ALLEN WRENCH<br>(M4 x 100MM - BLK) |                                        | 1PC   |
| 5 | BIG ALLEN WRENCH<br>(M5 x 65MM - BLK)    |                                        | 1PC   |

NOTE:

Phillips head screw driver is required in the assembly process; however, manufacturer does not provided this item.

PAGE 3 OF 6

# ITEM: 301061F (B1&B2)

### **ASSEMBLY INSTRUCTIONS**

## STEP 1