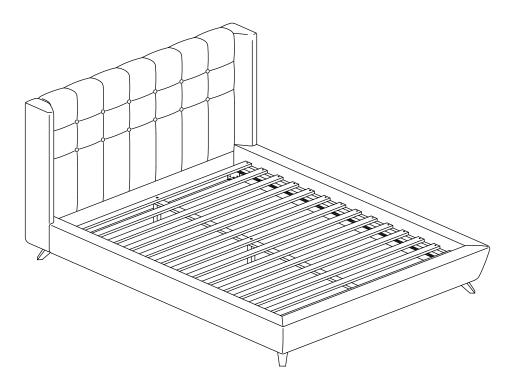

#### PARTS IDENTIFICATION **B1 (BOX 1)** Α **HEADBOARD** 1PC В **ROLL SLAT 1SET** (13pcs) **B2 (BOX 2)** 1PC 1PC G С FOOTBOARD **RIGHT BED RAIL** (WITH "G" LABEL) 4PCS D BRACKET н **CENTER RAIL** 1PC Ε LEG 4PCS L **CENTER RAIL** 3PCS SUPPORT WITH LEVELER 301061Q (B1) **1SET** F **LEFT BED RAIL** 1PC Α FROM BOX 1 (WITH "F" LABEL) **HEADBOARD**