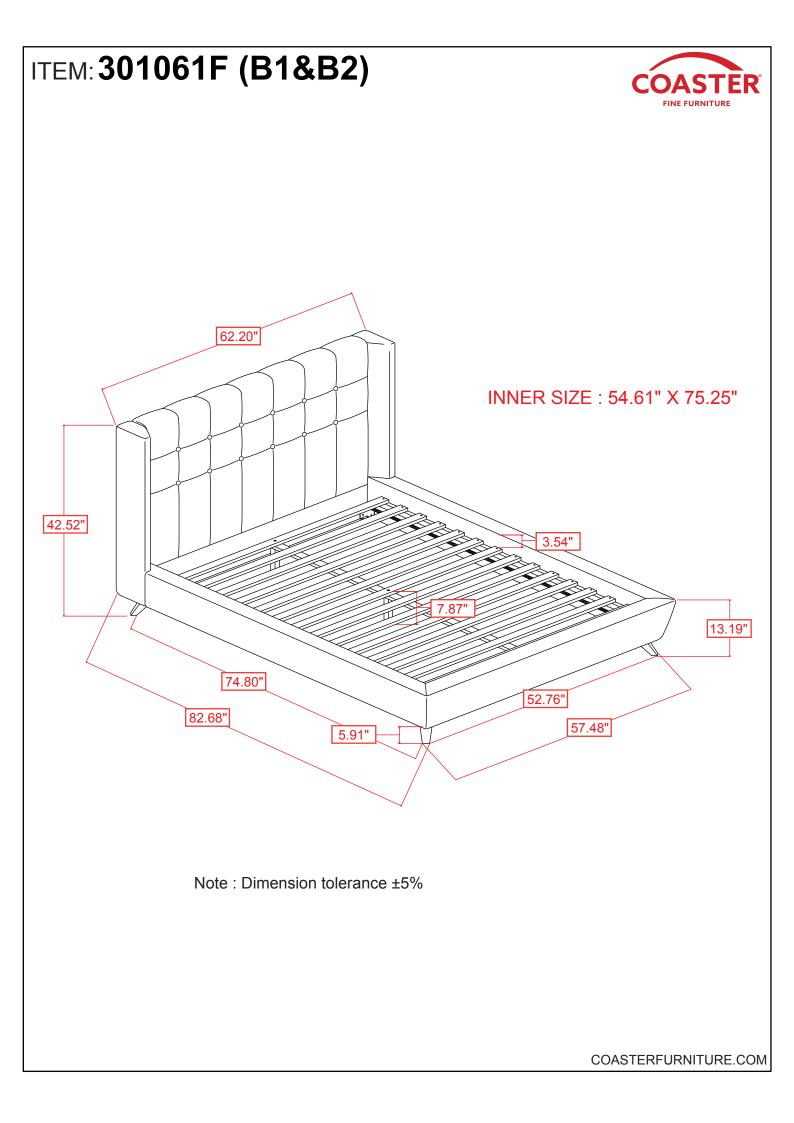

| 1 | SHORT BOLT<br>(M8 x 30MM - RBW)          | ()))))))))                             | 20PCS |
|---|------------------------------------------|----------------------------------------|-------|
| 2 | LONG BOLT<br>(M6 x 50MM - RBW)           | (a)))))))))))))))))))))))))))))))))))) | 3PCS  |
| 3 | FLAT HEAD SCREW<br>(M4 x 32MM - RBW)     |                                        | 26PCS |
| 4 | SMALL ALLEN WRENCH<br>(M4 x 100MM - BLK) |                                        | 1PC   |
| 5 | BIG ALLEN WRENCH<br>(M5 x 65MM - BLK)    |                                        | 1PC   |

NOTE:

Phillips head screw driver is required in the assembly process; however, manufacturer does not provided this item.

PAGE 3 OF 6

# ITEM: 301061F (B1&B2)

### **ASSEMBLY INSTRUCTIONS**

## STEP 1