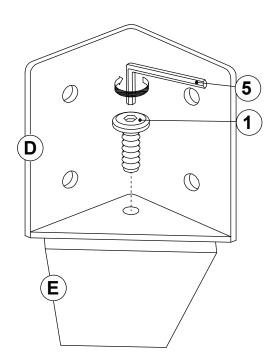

#### B2 (BOX 2)

C FOOTBOARD

1PC

G RIGHT BED RAIL (WITH "G" LABEL)

1PC

D BRACKET

**LEG** 

4PCS

#### Z-B2 (BOX 2) - HARDWARE PACK IS LOCATED IN 301061Q (B2)

| 1 | SHORT BOLT<br>(M8 x 30MM - RBW)          | (a)))))))))) | 20PCS |
|---|------------------------------------------|--------------|-------|
| 2 | LONG BOLT<br>(M6 x 50MM - RBW)           | <b>@</b>     | 3PCS  |
| 3 | FLAT HEAD SCREW<br>(M4 x 32MM - RBW)     |              | 26PCS |
| 4 | SMALL ALLEN WRENCH<br>(M4 x 100MM - BLK) |              | 1PC   |
| 5 | BIG ALLEN WRENCH<br>(M5 x 65MM - BLK)    |              | 1PC   |