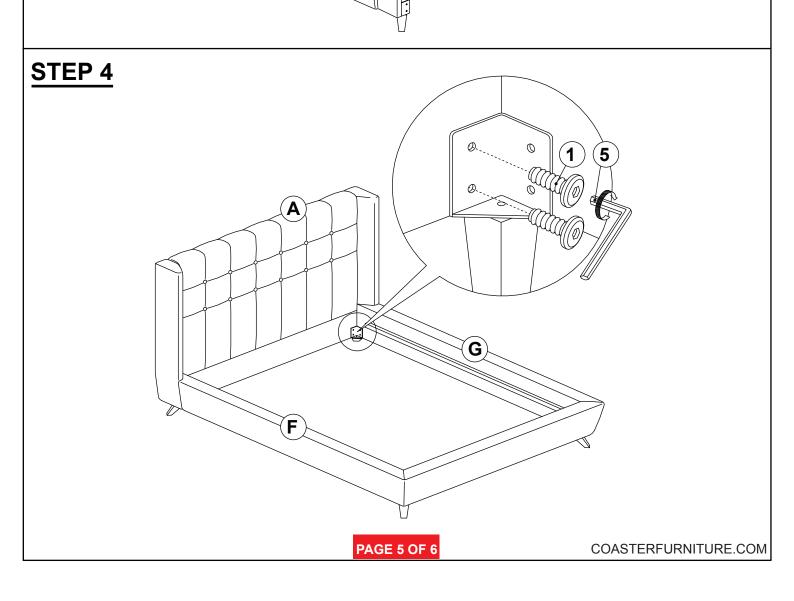

me use only and not intended for commercial establishments.

## HARDWARE IDENTIFICATION

#### Z-B2 (BOX 2) - HARDWARE PACK IS LOCATED IN 301061Q (B2)

| 1 | SHORT BOLT<br>(M8 x 30MM - RBW)          | (a)))))))))) | 20PCS |
|---|------------------------------------------|--------------|-------|
| 2 | LONG BOLT<br>(M6 x 50MM - RBW)           | <b>@</b>     | 3PCS  |
| 3 | FLAT HEAD SCREW<br>(M4 x 32MM - RBW)     |              | 26PCS |
| 4 | SMALL ALLEN WRENCH<br>(M4 x 100MM - BLK) |              | 1PC   |
| 5 | BIG ALLEN WRENCH<br>(M5 x 65MM - BLK)    |              | 1PC   |

#### NOTE:

Phillips head screw driver is required in the assembly process; however, manufacturer does not provided this item.

# COASTER

## **ASSEMBLY INSTRUCTIONS**

## STEP 1





# ASSEMBLY INSTRUCTIONS STEP 3



# COASTER

## **ASSEMBLY INSTRUCTIONS**

STEP 5



# STEP 6 COMPLETE





PAGE 6 OF 6

COASTERFURNITURE.COM

# ITEM: 301061Q (B1&B2) 68.50" INNER SIZE: 60.87" X 80.50" 42.52" 13.19" 79.13" 59.25" 88.19" 63.98" 5.51" Note: Dimension tolerance ±5%

COASTERFURNITURE.COM