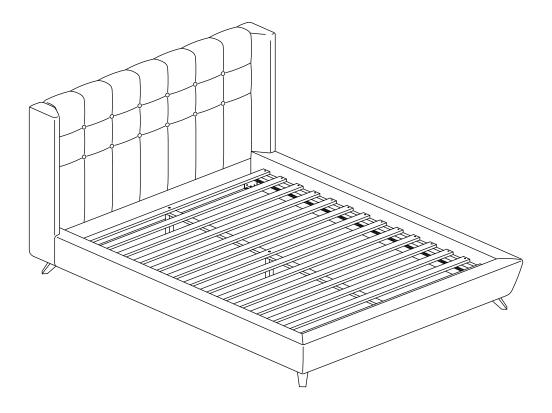

# ASSEMBLY INSTRUCTIONS COASTER FINE FURNITURE

Fine Furniture for every stage of life

301061Q (B1&B2) *Queen Bed* 

REVISION 0: 03/10/2017 REVISION 1: 11/15/2019

# ITEM: 301061Q (B1&B2) 68.50" INNER SIZE: 60.87" X 80.50" 42.52" 13.19" 79.13" 59.25" 88.19" 63.98" 5.51" Note: Dimension tolerance ±5%

COASTERFURNITURE.COM