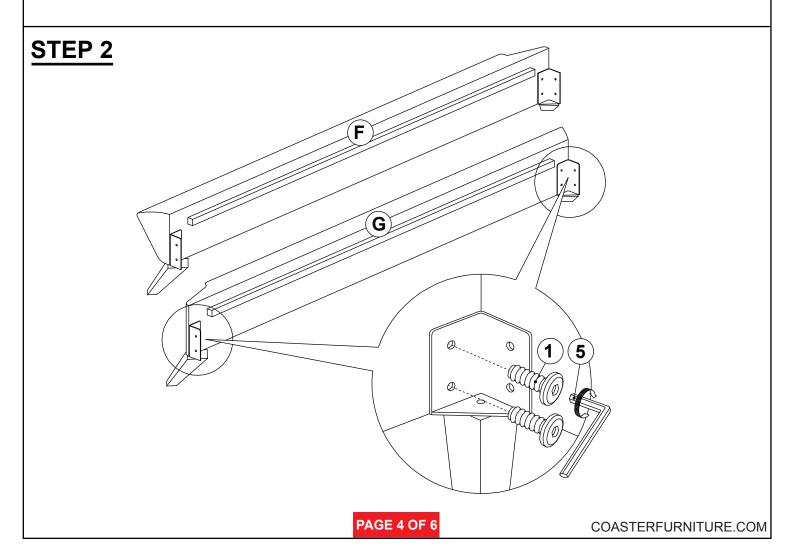

ately.
- 2. This product is for home use only and not intended for commercial establishments.

## HARDWARE IDENTIFICATION

#### Z-B2 (BOX 2) - HARDWARE PACK IS LOCATED IN 301061Q (B2)

| 1 | SHORT BOLT<br>(M8 x 30MM - RBW)          | (a)))))))))) | 20PCS |
|---|------------------------------------------|--------------|-------|
| 2 | LONG BOLT<br>(M6 x 50MM - RBW)           | <b>@</b>     | 3PCS  |
| 3 | FLAT HEAD SCREW<br>(M4 x 32MM - RBW)     |              | 26PCS |
| 4 | SMALL ALLEN WRENCH<br>(M4 x 100MM - BLK) |              | 1PC   |
| 5 | BIG ALLEN WRENCH<br>(M5 x 65MM - BLK)    |              | 1PC   |

#### NOTE:

Phillips head screw driver is required in the assembly process; however, manufacturer does not provided this item.

# COASTER

## **ASSEMBLY INSTRUCTIONS**

## STEP 1





# ASSEMBLY INSTRUCTIONS STEP 3



# COASTER

## **ASSEMBLY INSTRUCTIONS**

STEP 5



# STEP 6 COMPLETE





PAGE 6 OF 6

COASTERFURNITURE.COM

# ITEM: 301061Q (B1&B2) 68.50" INNER SIZE: 60.87" X 80.50" 42.52" 13.19" 79.13" 59.25" 88.19" 63.98" 5.51" Note: Dimension tolerance ±5%

COASTERFURNITURE.COM