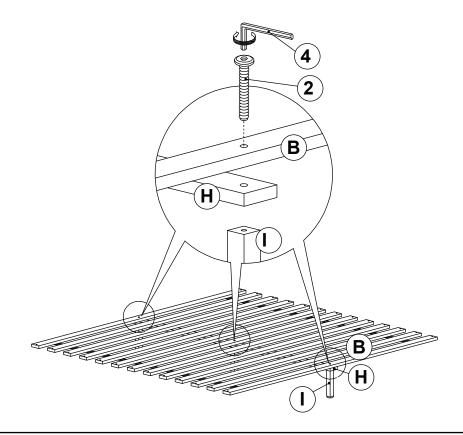

shments.

## HARDWARE IDENTIFICATION

#### Z-B2 (BOX 2) - HARDWARE PACK IS LOCATED IN 301061Q (B2)

| 1 | SHORT BOLT<br>(M8 x 30MM - RBW)          | (a)))))))))) | 20PCS |
|---|------------------------------------------|--------------|-------|
| 2 | LONG BOLT<br>(M6 x 50MM - RBW)           | <b>@</b>     | 3PCS  |
| 3 | FLAT HEAD SCREW<br>(M4 x 32MM - RBW)     |              | 26PCS |
| 4 | SMALL ALLEN WRENCH<br>(M4 x 100MM - BLK) |              | 1PC   |
| 5 | BIG ALLEN WRENCH<br>(M5 x 65MM - BLK)    |              | 1PC   |

#### NOTE:

Phillips head screw driver is required in the assembly process; however, manufacturer does not provided this item.

# COASTER

## **ASSEMBLY INSTRUCTIONS**

## STEP 1





# ASSEMBLY INSTRUCTIONS STEP 3



# COASTER

## **ASSEMBLY INSTRUCTIONS**

STEP 5



# STEP 6 COMPLETE





PAGE 6 OF 6

COASTERFURNITURE.COM

# ITEM: 301061Q (B1&B2) 68.50" INNER SIZE: 60.87" X 80.50" 42.52" 13.19" 79.13" 59.25" 88.19" 63.98" 5.51" Note: Dimension tolerance ±5%

COASTERFURNITURE.COM