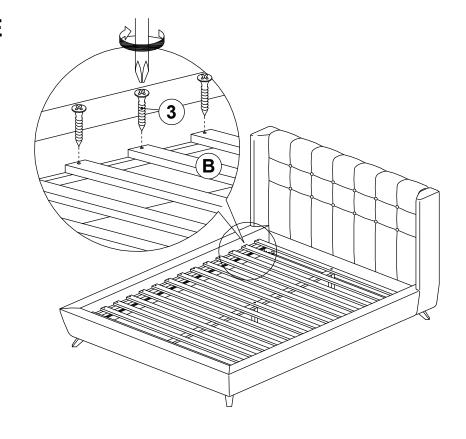

IDENTIFICATION

#### Z-B2 (BOX 2) - HARDWARE PACK IS LOCATED IN 301061Q (B2)

| 1 | SHORT BOLT<br>(M8 x 30MM - RBW)          | (a)))))))))) | 20PCS |
|---|------------------------------------------|--------------|-------|
| 2 | LONG BOLT<br>(M6 x 50MM - RBW)           | <b>@</b>     | 3PCS  |
| 3 | FLAT HEAD SCREW<br>(M4 x 32MM - RBW)     |              | 26PCS |
| 4 | SMALL ALLEN WRENCH<br>(M4 x 100MM - BLK) |              | 1PC   |
| 5 | BIG ALLEN WRENCH<br>(M5 x 65MM - BLK)    |              | 1PC   |

#### NOTE:

Phillips head screw driver is required in the assembly process; however, manufacturer does not provided this item.

# COASTER

## **ASSEMBLY INSTRUCTIONS**

## STEP 1





# ASSEMBLY INSTRUCTIONS STEP 3



# COASTER

## **ASSEMBLY INSTRUCTIONS**

STEP 5



# STEP 6 COMPLETE





PAGE 6 OF 6

COASTERFURNITURE.COM

# ITEM: 301061Q (B1&B2) 68.50" INNER SIZE: 60.87" X 80.50" 42.52" 13.19" 79.13" 59.25" 88.19" 63.98" 5.51" Note: Dimension tolerance ±5%

COASTERFURNITURE.COM