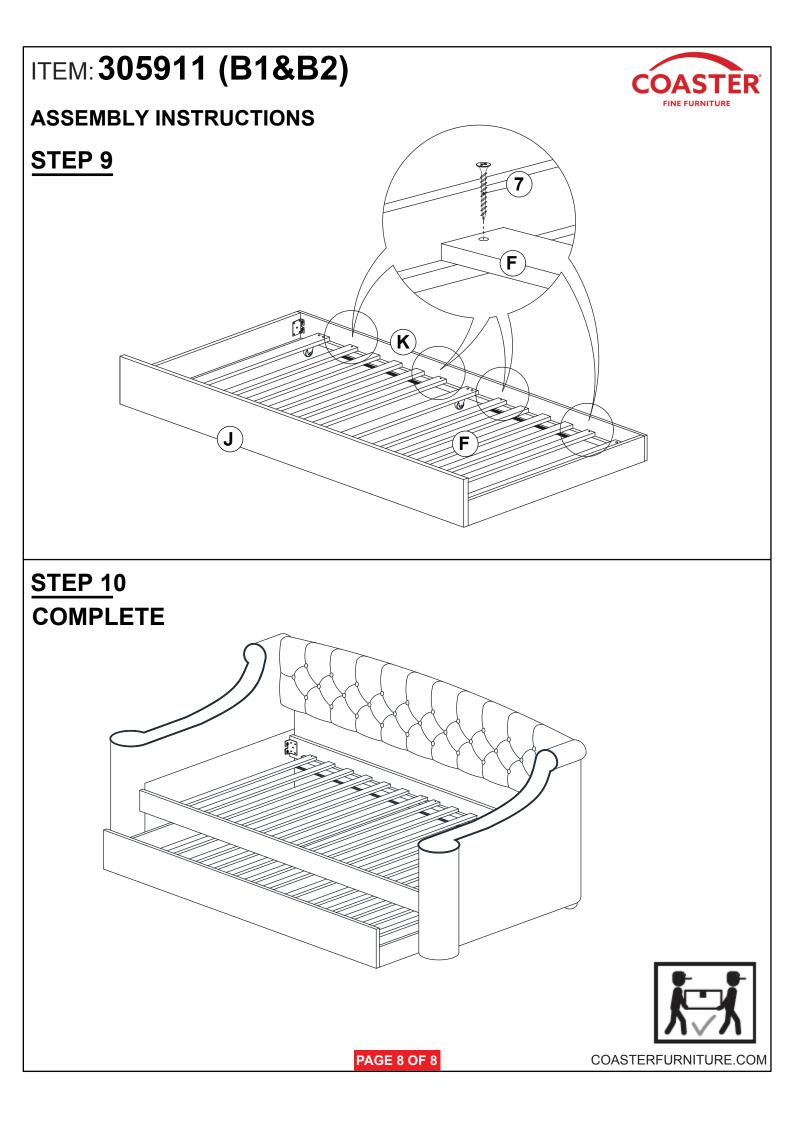

> | 16PCS |
| 3 | LONG BOLT<br>(M6 x 50MM - RBW)           | ())))))))))))))))))))))))))))))))))))) | 16PCS | 8 | SMALL ALLEN WRENCH<br>(M4 x 100MM - BLK)   |          | 1PC   |
| 4 | LOCK WASHER<br>(15/64" x 13 Ø - RBW)     | D                                      | 16PCS | 9 | BIG ALLEN WRENCH<br>(M5 x 65MM - BLK)      |          | 1PC   |
| 5 | BIG FLAT WASHER<br>(15/64" x 19 Ø - RBW) | $\bigcirc$                             | 4PCS  |   |                                            |          |       |

#### NOTE:

Phillips head screw driver is required in the assembly process; however, manufacturer does not provided this item.

PAGE 3 OF 8

## **ASSEMBLY INSTRUCTIONS**



## STEP 1







### **ASSEMBLY INSTRUCTIONS**

### **STEP 5**

cover the fabric lining behind the back panel.