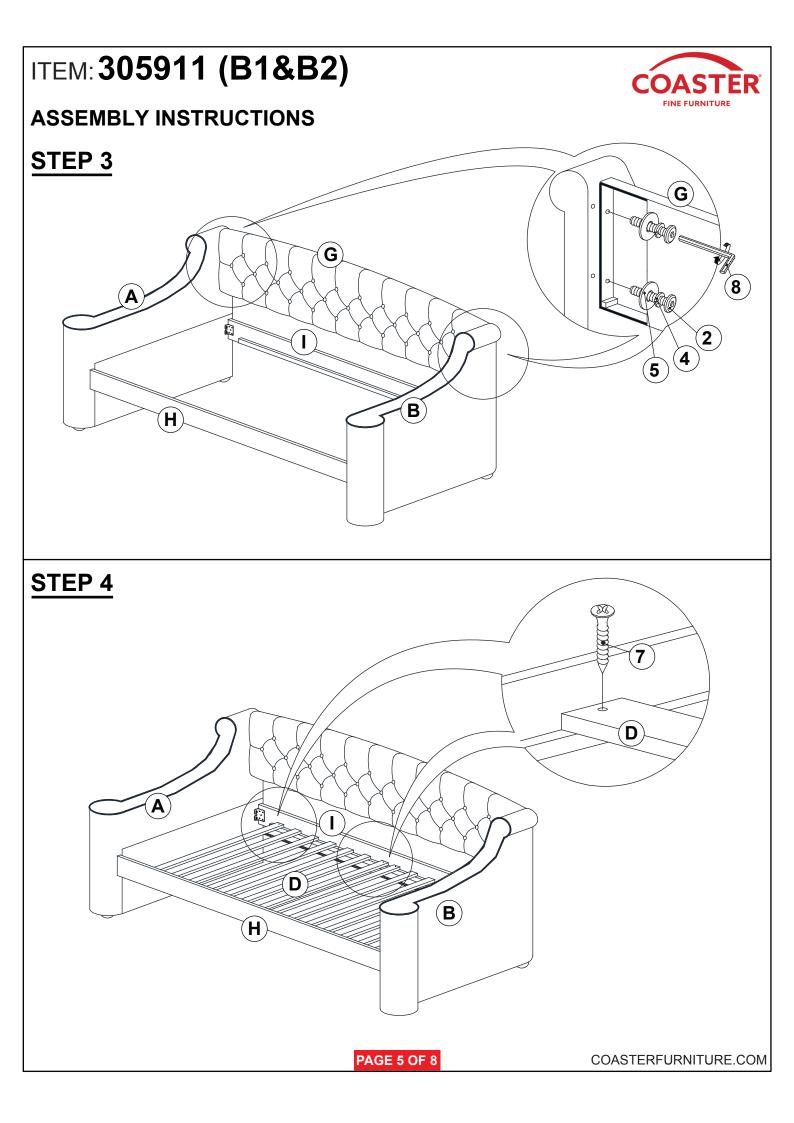

)))))))))))))                        | 4PCS  | 7 | FLAT HEAD SCREW<br>(M4 x 32MM - RBW)       | <b>3</b> | 16PCS |
| 3 | LONG BOLT<br>(M6 x 50MM - RBW)           | ())))))))))))))))))))))))))))))))))))) | 16PCS | 8 | SMALL ALLEN WRENCH<br>(M4 x 100MM - BLK)   |          | 1PC   |
| 4 | LOCK WASHER<br>(15/64" x 13 Ø - RBW)     | D                                      | 16PCS | 9 | BIG ALLEN WRENCH<br>(M5 x 65MM - BLK)      |          | 1PC   |
| 5 | BIG FLAT WASHER<br>(15/64" x 19 Ø - RBW) | $\bigcirc$                             | 4PCS  |   |                                            |          |       |

#### NOTE:

Phillips head screw driver is required in the assembly process; however, manufacturer does not provided this item.

PAGE 3 OF 8

## **ASSEMBLY INSTRUCTIONS**



## STEP 1







### **ASSEMBLY INSTRUCTIONS**

### **STEP 5**

cover the fabric lining behind the back panel.