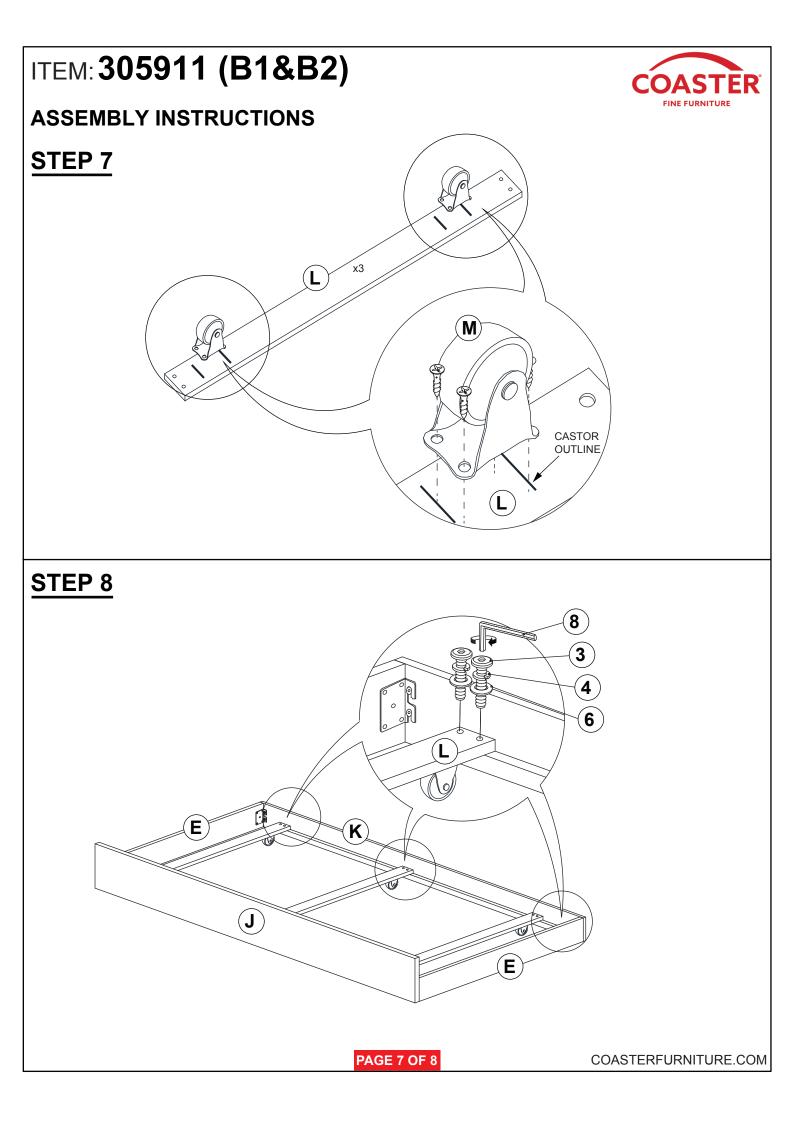

/b> | 16PCS |
| 3 | LONG BOLT<br>(M6 x 50MM - RBW)           | ())))))))))))))))))))))))))))))))))))) | 16PCS | 8 | SMALL ALLEN WRENCH<br>(M4 x 100MM - BLK)   |          | 1PC   |
| 4 | LOCK WASHER<br>(15/64" x 13 Ø - RBW)     | D                                      | 16PCS | 9 | BIG ALLEN WRENCH<br>(M5 x 65MM - BLK)      |          | 1PC   |
| 5 | BIG FLAT WASHER<br>(15/64" x 19 Ø - RBW) | $\bigcirc$                             | 4PCS  |   |                                            |          |       |

#### NOTE:

Phillips head screw driver is required in the assembly process; however, manufacturer does not provided this item.

PAGE 3 OF 8

## **ASSEMBLY INSTRUCTIONS**



## STEP 1







### **ASSEMBLY INSTRUCTIONS**

### **STEP 5**

cover the fabric lining behind the back panel.