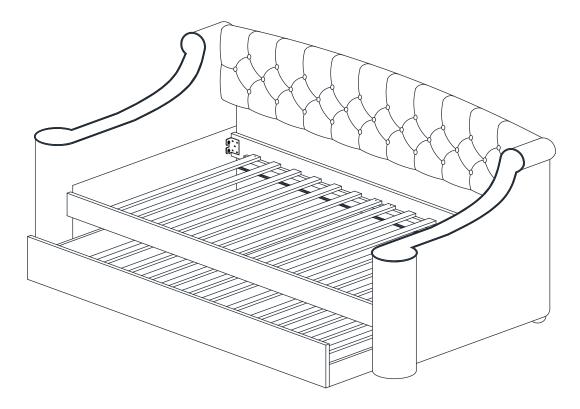

## PARTS IDENTIFICATION

| <u>B1 (BOX 1)</u> |                        |   |      |                            |       |  |  |  |  |
|-------------------|------------------------|---|------|----------------------------|-------|--|--|--|--|
| Α                 | LEFT SIDE PANEL        |   | 1PC  | D ROLL SALT<br>(7PCS)      | 2SETS |  |  |  |  |
| В                 | RIGHT SIDE PANEL       | J | 1PC  | E TRUNDLE SIDE PANEL       | 2PCS  |  |  |  |  |
| С                 | BUN FOOT               |   | 4PCS | F TRUNDLE ROLL SLAT (5PCS) | 2SETS |  |  |  |  |
|                   |                        |   |      |                            |       |  |  |  |  |
| <u>B2 (BOX 2)</u> |                        |   |      |                            |       |  |  |  |  |
| G                 | BACK PANEL             |   | 1PC  | K TRUNDLE<br>BACK PANEL    | 1PC   |  |  |  |  |
| н                 | FRONT RAIL             |   | 1PC  | L TRUNDLE SLAT             | 3PCS  |  |  |  |  |
| I                 | BACK RAIL              |   | 1PC  |                            | 6SETS |  |  |  |  |
| J                 | TRUNDLE<br>FRONT PANEL |   | 1PC  | SCREW                      |       |  |  |  |  |
|                   |                        |   |      |                            |       |  |  |  |  |
|                   |                        |   |      |                            |       |  |  |  |  |