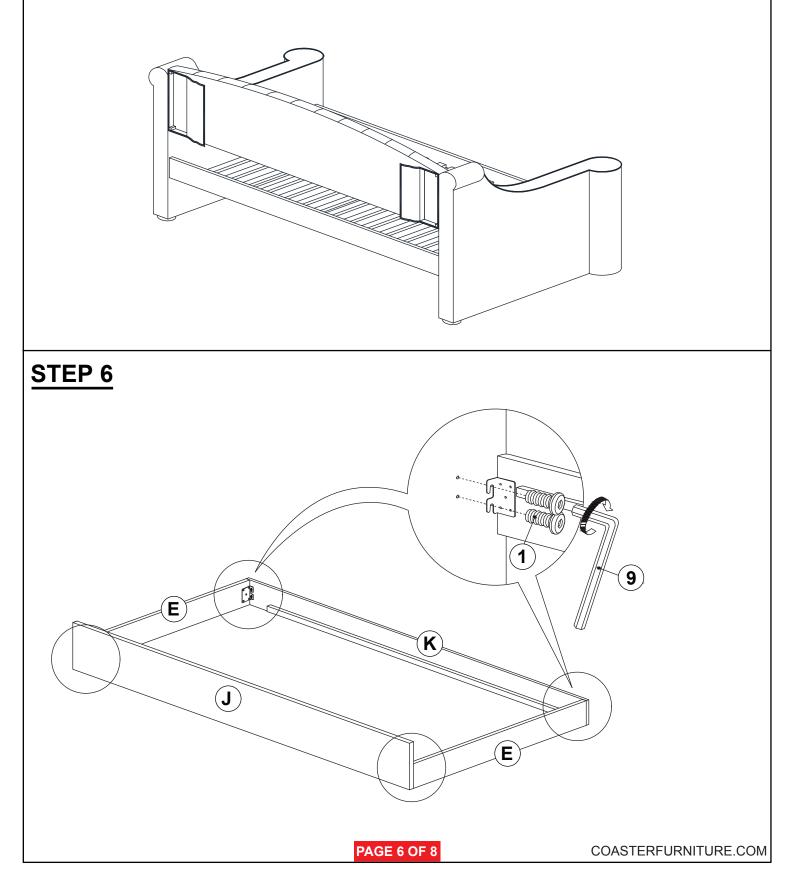

3</b> | 16PCS |
| 3 | LONG BOLT<br>(M6 x 50MM - RBW)           | ())))))))))))))))))))))))))))))))))))) | 16PCS | 8 | SMALL ALLEN WRENCH<br>(M4 x 100MM - BLK)   |          | 1PC   |
| 4 | LOCK WASHER<br>(15/64" x 13 Ø - RBW)     | D                                      | 16PCS | 9 | BIG ALLEN WRENCH<br>(M5 x 65MM - BLK)      |          | 1PC   |
| 5 | BIG FLAT WASHER<br>(15/64" x 19 Ø - RBW) | $\bigcirc$                             | 4PCS  |   |                                            |          |       |

#### NOTE:

Phillips head screw driver is required in the assembly process; however, manufacturer does not provided this item.

PAGE 3 OF 8

## **ASSEMBLY INSTRUCTIONS**



## STEP 1







### **ASSEMBLY INSTRUCTIONS**

### **STEP 5**

cover the fabric lining behind the back panel.