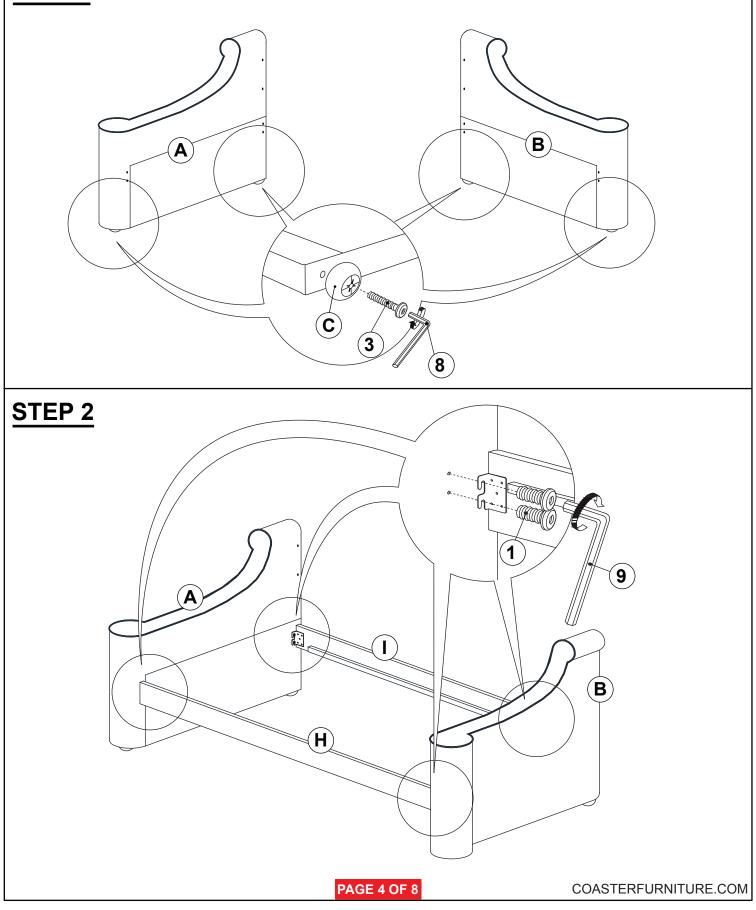

())))))))))))))                        | 4PCS  | 7 | FLAT HEAD SCREW<br>(M4 x 32MM - RBW)       | <b>3</b> | 16PCS |
| 3 | LONG BOLT<br>(M6 x 50MM - RBW)           | ())))))))))))))))))))))))))))))))))))) | 16PCS | 8 | SMALL ALLEN WRENCH<br>(M4 x 100MM - BLK)   |          | 1PC   |
| 4 | LOCK WASHER<br>(15/64" x 13 Ø - RBW)     | D                                      | 16PCS | 9 | BIG ALLEN WRENCH<br>(M5 x 65MM - BLK)      |          | 1PC   |
| 5 | BIG FLAT WASHER<br>(15/64" x 19 Ø - RBW) | $\bigcirc$                             | 4PCS  |   |                                            |          |       |

#### NOTE:

Phillips head screw driver is required in the assembly process; however, manufacturer does not provided this item.

PAGE 3 OF 8

## **ASSEMBLY INSTRUCTIONS**



## STEP 1







### **ASSEMBLY INSTRUCTIONS**

### **STEP 5**

cover the fabric lining behind the back panel.