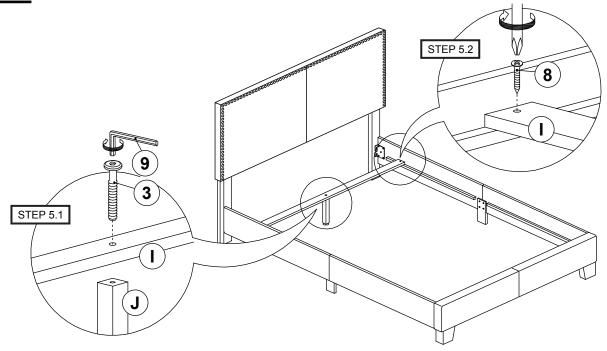

| 8PCS  |   | /ASHER<br>Ø - RBW)        | 0 | 14PCS |
| 3 | BOLT 3<br>(M6 x 35MM - RBW) |                                         | 10PCS | • | EAD SCREW<br>IM - RBW)    |   | 8PCS  |
| 4 | BOLT 4<br>(M6 x 70MM - RBW) | (a)==================================== | 2PCS  |   | ALLEN WRENCH<br>MM - BLK) |   | 1PC   |
| 5 | WOOD DOWEL<br>(M8Ø x 30MM)  |                                         | 2PCS  |   | LEN WRENCH<br>MM - BLK)   |   | 1PC   |

#### NOTE:

Phillips head screw driver is required in the assembly process; however, manufacturer does not provided this item.

## COASTER

#### **ASSEMBLY INSTRUCTIONS**

#### STEP 1



### STEP 2



## COASTER

#### **ASSEMBLY INSTRUCTIONS**

### STEP 3



#### STEP 4



## COASTER

COASTERFURNITURE.COM

#### **ASSEMBLY INSTRUCTIONS**

### STEP 5



# STEP 6 COMPLETE



PAGE 6 OF 6