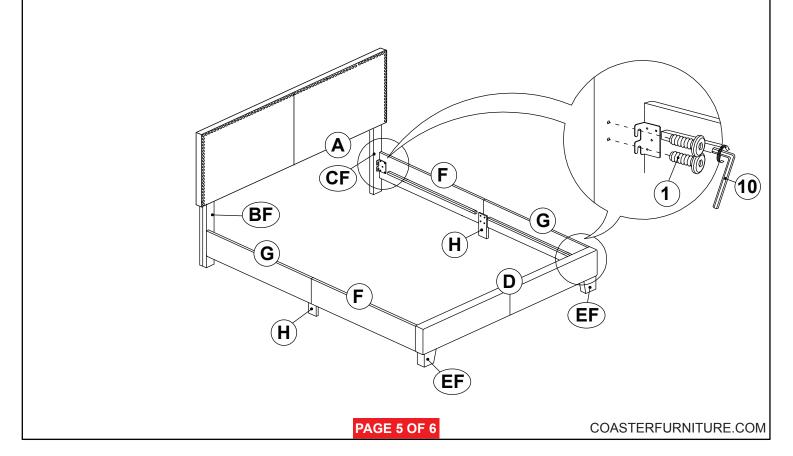

-----|
| 2 | BOLT 2<br>(M6 x 25MM - RBW) |                                         | 8PCS  |   | /ASHER<br>Ø - RBW)        | 0 | 14PCS |
| 3 | BOLT 3<br>(M6 x 35MM - RBW) |                                         | 10PCS | • | EAD SCREW<br>IM - RBW)    |   | 8PCS  |
| 4 | BOLT 4<br>(M6 x 70MM - RBW) | (a)==================================== | 2PCS  |   | ALLEN WRENCH<br>MM - BLK) |   | 1PC   |
| 5 | WOOD DOWEL<br>(M8Ø x 30MM)  |                                         | 2PCS  |   | LEN WRENCH<br>MM - BLK)   |   | 1PC   |

#### NOTE:

Phillips head screw driver is required in the assembly process; however, manufacturer does not provided this item.

## COASTER

#### **ASSEMBLY INSTRUCTIONS**

#### STEP 1



### STEP 2



## COASTER

#### **ASSEMBLY INSTRUCTIONS**

### STEP 3



#### STEP 4



## COASTER

COASTERFURNITURE.COM

#### **ASSEMBLY INSTRUCTIONS**

### STEP 5



# STEP 6 COMPLETE



PAGE 6 OF 6