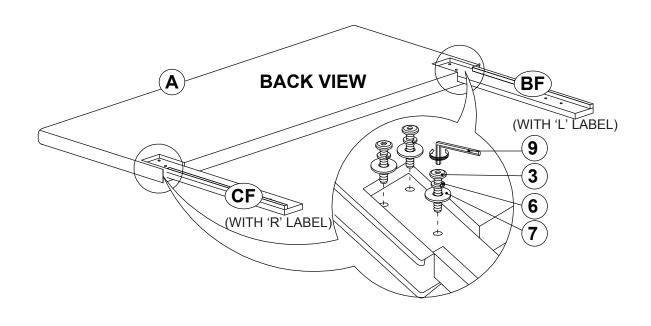

### STEP 3

#### HARDWARE IDENTIFICATION

| 1 | BOLT 1<br>(M8 x 20MM - RBW) |                                         | 8PCS  | - | VASHER<br>Ø - RBW)        |   | 14PCS |
|---|-----------------------------|-----------------------------------------|-------|---|---------------------------|---|-------|
| 2 | BOLT 2<br>(M6 x 25MM - RBW) |                                         | 8PCS  |   | /ASHER<br>Ø - RBW)        | 0 | 14PCS |
| 3 | BOLT 3<br>(M6 x 35MM - RBW) |                                         | 10PCS | • | EAD SCREW<br>IM - RBW)    |   | 8PCS  |
| 4 | BOLT 4<br>(M6 x 70MM - RBW) | (a)==================================== | 2PCS  |   | ALLEN WRENCH<br>MM - BLK) |   | 1PC   |
| 5 | WOOD DOWEL<br>(M8Ø x 30MM)  |                                         | 2PCS  |   | LEN WRENCH<br>MM - BLK)   |   | 1PC   |