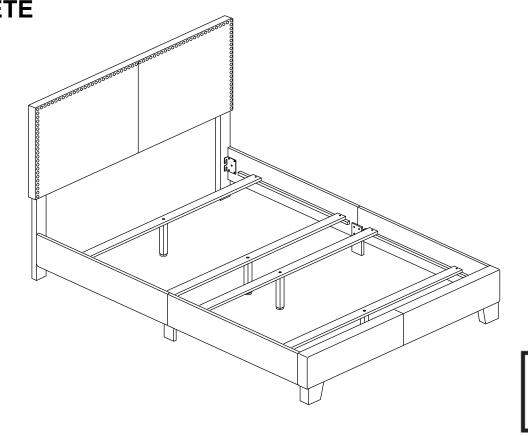

ER<br>Ø - RBW)        | 0 | 14PCS |
| 3 | BOLT 3<br>(M6 x 35MM - RBW) |                                         | 10PCS | • | EAD SCREW<br>IM - RBW)    |   | 8PCS  |
| 4 | BOLT 4<br>(M6 x 70MM - RBW) | (a)==================================== | 2PCS  |   | ALLEN WRENCH<br>MM - BLK) |   | 1PC   |
| 5 | WOOD DOWEL<br>(M8Ø x 30MM)  |                                         | 2PCS  |   | LEN WRENCH<br>MM - BLK)   |   | 1PC   |

#### NOTE:

Phillips head screw driver is required in the assembly process; however, manufacturer does not provided this item.

## COASTER

#### **ASSEMBLY INSTRUCTIONS**

#### STEP 1



### STEP 2



## COASTER

#### **ASSEMBLY INSTRUCTIONS**

### STEP 3



#### STEP 4



## COASTER

COASTERFURNITURE.COM

#### **ASSEMBLY INSTRUCTIONS**

### STEP 5



# STEP 6 COMPLETE



PAGE 6 OF 6