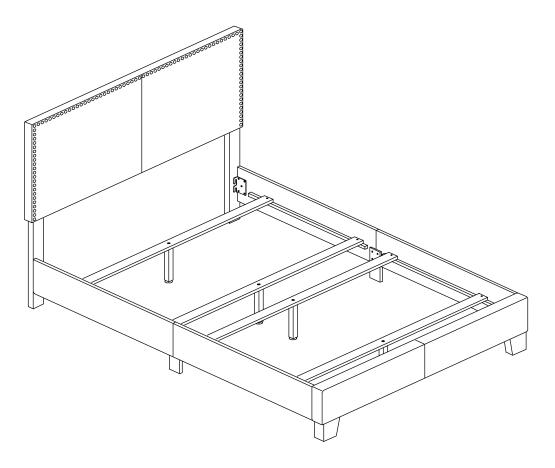

# ASSEMBLY INSTRUCTIONS COASTER FINE FURNITURE

Fine Furniture for every stage of life

350051F Full Bed

#### PARTS IDENTIFICATION

| Α  | HEADBOARD<br>PANEL                      | 1PC  | F | BED RAIL<br>(WITH "F" LABEL)        | 2PCS |
|----|-----------------------------------------|------|---|-------------------------------------|------|
| BF | LEFT HEADBOARD LEG<br>(WITH "L" LABEL)  | 1PC  | G | BED RAIL<br>(WITH "G" LABEL)        | 2PCS |
| CF | RIGHT HEADBOARD LEG<br>(WITH "R" LABEL) | 1PC  | н | BED RAIL<br>SUPPORT LEG             | 2PCS |
| D  | FOOTBOARD<br>PANEL                      | 1PC  | I | BED SLAT                            | 4PCS |
| EF | FOOTBOARD LEG                           | 2PCS | J | BED SLAT<br>SUPPORT<br>WITH LEVELER | 4PCS |