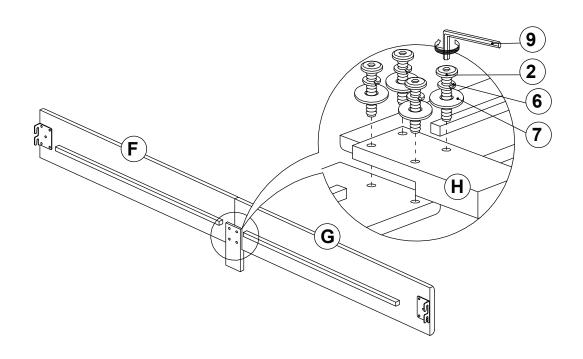

--------|---|-------|
| 2 | BOLT 2<br>(M6 x 25MM - RBW) |                                         | 8PCS  |   | /ASHER<br>Ø - RBW)        | 0 | 14PCS |
| 3 | BOLT 3<br>(M6 x 35MM - RBW) |                                         | 10PCS | • | EAD SCREW<br>IM - RBW)    |   | 8PCS  |
| 4 | BOLT 4<br>(M6 x 70MM - RBW) | (a)==================================== | 2PCS  |   | ALLEN WRENCH<br>MM - BLK) |   | 1PC   |
| 5 | WOOD DOWEL<br>(M8Ø x 30MM)  |                                         | 2PCS  |   | LEN WRENCH<br>MM - BLK)   |   | 1PC   |

#### NOTE:

Phillips head screw driver is required in the assembly process; however, manufacturer does not provided this item.

## COASTER

#### **ASSEMBLY INSTRUCTIONS**

#### STEP 1



### STEP 2



## COASTER

#### **ASSEMBLY INSTRUCTIONS**

### STEP 3



#### STEP 4



## COASTER

COASTERFURNITURE.COM

#### **ASSEMBLY INSTRUCTIONS**

### STEP 5



# STEP 6 COMPLETE



PAGE 6 OF 6