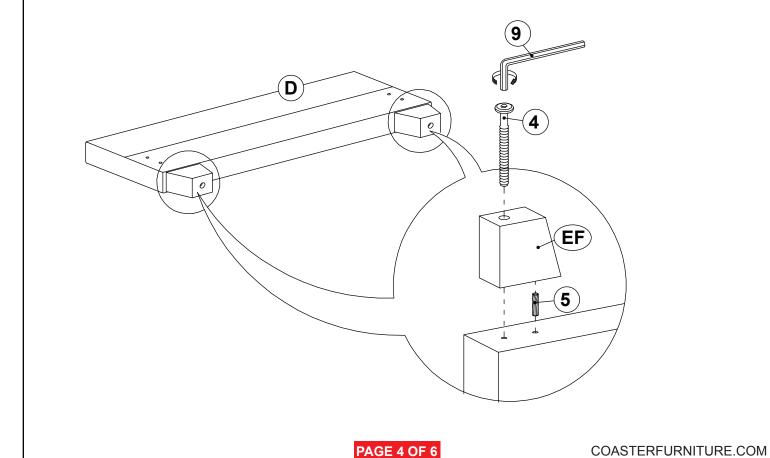

#### STEP 4

#### HARDWARE IDENTIFICATION

| 1 | BOLT 1<br>(M8 x 20MM - RBW) |                                         | 8PCS  | - | VASHER<br>Ø - RBW)        |   | 14PCS |
|---|-----------------------------|-----------------------------------------|-------|---|---------------------------|---|-------|
| 2 | BOLT 2<br>(M6 x 25MM - RBW) |                                         | 8PCS  |   | /ASHER<br>Ø - RBW)        | 0 | 14PCS |
| 3 | BOLT 3<br>(M6 x 35MM - RBW) |                                         | 10PCS | • | EAD SCREW<br>IM - RBW)    |   | 8PCS  |
| 4 | BOLT 4<br>(M6 x 70MM - RBW) | (a)==================================== | 2PCS  |   | ALLEN WRENCH<br>MM - BLK) |   | 1PC   |
| 5 | WOOD DOWEL<br>(M8Ø x 30MM)  |                                         | 2PCS  |   | LEN WRENCH<br>MM - BLK)   |   | 1PC   |