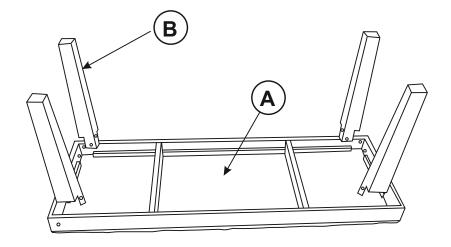

#### **PARTS IDENTIFICATION**

A SEAT

1PC

B LEG

WRENCH

(140x30 mm - WHT)

4PCS

### STEP 1