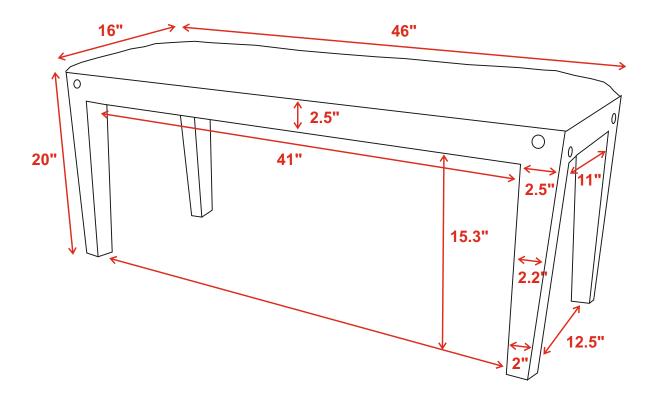

y.
- 3. Please follow attached instruction in the same sequence as numbered to assure fast & easy assembly.



#### **WARNING!**

- 1. Don't attempt to repair or modify parts that are broken or defective. Please contact the store immediately.
- 2. This product is for home use only and not intended for commercial establishment.



ASSEMBLY TIME

10 MINUTES

#### **PARTS IDENTIFICATION**

A SEAT



1PC

B LEG

WRENCH

(140x30 mm - WHT)



4PCS

#### HARDWARE IDENTIFICATION

| 1 | BOLT<br>(80x20x20 mm - BLK)     |   | 8PCS |
|---|---------------------------------|---|------|
| 2 | FLAT WASHER<br>(25x25 mm - BLK) | 0 | 8PCS |
| 3 | HEX NUT<br>(20x20 mm - BLK)     |   | 8PCS |

1PC

# ITEM: 910177 ASSEMBLY INSTRUCTIONS



### STEP 1



### STEP 2



## STEP 3 COMPLETE





ITEM: **910177** 





Note: Dimension tolerance ±5%