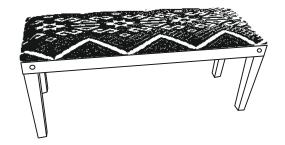

prior to start of assembly.
- 3. Please follow attached instruction in the same sequence as numbered to assure fast & easy assembly.



#### **WARNING!**

- 1. Don't attempt to repair or modify parts that are broken or defective. Please contact the store immediately.
- 2. This product is for home use only and not intended for commercial establishment.



ASSEMBLY TIME

10 MINUTES

#### **PARTS IDENTIFICATION**

A SEAT



1PC

B LEG

WRENCH

(140x30 mm - WHT)



4PCS

#### HARDWARE IDENTIFICATION

| 1 | BOLT<br>(80x20x20 mm - BLK)     |   | 8PCS |
|---|---------------------------------|---|------|
| 2 | FLAT WASHER<br>(25x25 mm - BLK) | 0 | 8PCS |
| 3 | HEX NUT<br>(20x20 mm - BLK)     |   | 8PCS |

1PC

# ITEM: 910177 ASSEMBLY INSTRUCTIONS



### STEP 1



### STEP 2



## STEP 3 COMPLETE





ITEM: **910177** 





Note: Dimension tolerance ±5%