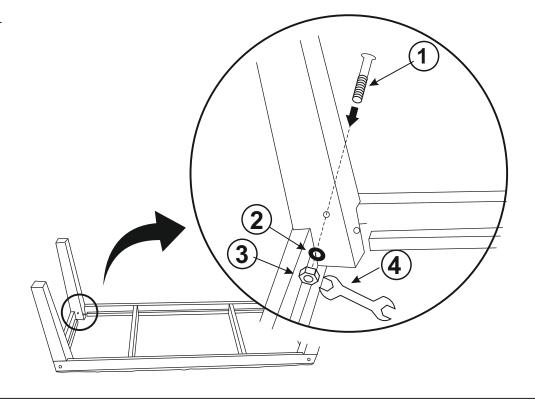

#### HARDWARE IDENTIFICATION

| 1 | BOLT<br>(80x20x20 mm - BLK)     |   | 8PCS |
|---|---------------------------------|---|------|
| 2 | FLAT WASHER<br>(25x25 mm - BLK) | 0 | 8PCS |
| 3 | HEX NUT<br>(20x20 mm - BLK)     |   | 8PCS |

### STEP 2