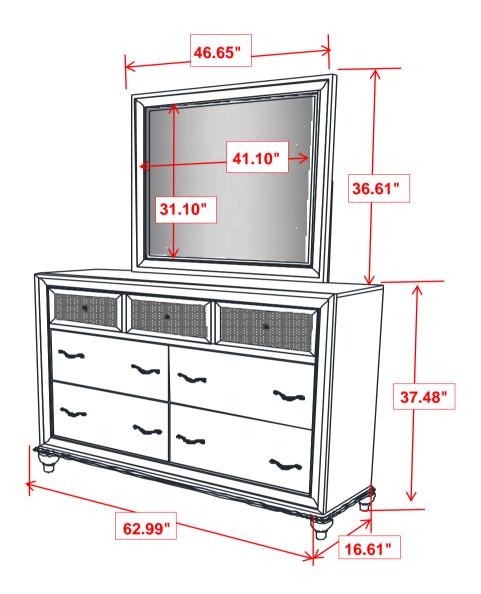

commercial establishments.

### **HARDWARE IDENTIFICATION**

| 1 | SHORT BOLT<br>(M6 x 35mm - BLK)      | 4PCS | 5 | ALLEN WRENCH<br>(M4 x 60mm - BLK) | 1PC |
|---|--------------------------------------|------|---|-----------------------------------|-----|
| 2 | LONG BOLT<br>(M6 x 40mm - BLK)       | 4PCS |   |                                   |     |
| 3 | LOCK WASHER<br>(1/4" - BLK)          | 8PCS |   |                                   |     |
| 4 | FLAT WASHER<br>(1/4"ID x 13mm - BLK) | 8PCS |   |                                   |     |



### **ASSEMBLY INSTRUCTIONS**

## STEP 1

### ARROW MARKING FACE UPWARD



# STEP 2

### ARROW MARKING FACE UPWARD



PAGE 4 OF 5

COASTERFURNITURE.COM



### **ASSEMBLY INSTRUCTIONS**

# STEP 3



# STEP 4 COMPLETE





COASTERFURNITURE.COM





Note: Dimension tolerence ± 5%