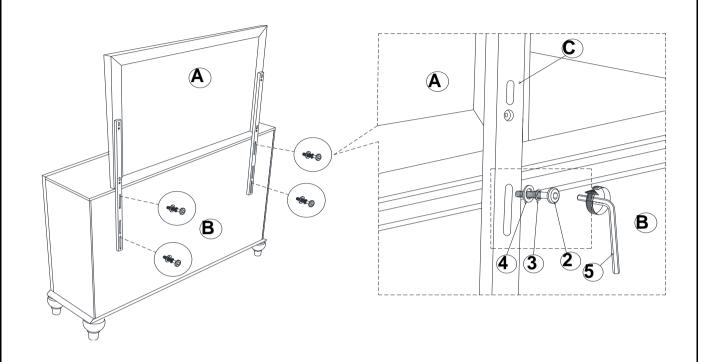

# STEP 3

# STEP 4 COMPLETE

COASTERFURNITURE.COM

Note: Dimension tolerence ± 5%