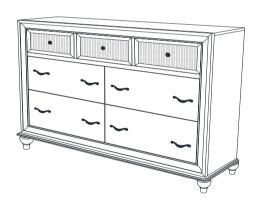

# **PARTS IDENTIFICATION**

A MIRROR

1PC

B DRESSER FROM BOX ITEM #200893

1PC

C MIRROR
SUPPORT
(PACKED WITH MIRROR)

2PCS