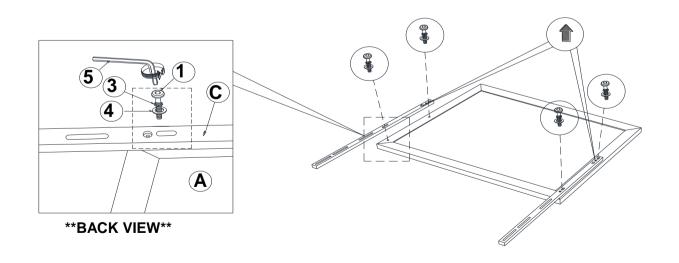

s that are broken or defective. Please contact the store immediately.
- 2. This product is for home use only and not intended for commercial establishments.

### **HARDWARE IDENTIFICATION**

| 1 | SHORT BOLT<br>(M6 x 35mm - BLK)      | 4PCS | 5 | ALLEN WRENCH<br>(M4 x 60mm - BLK) | 1PC |
|---|--------------------------------------|------|---|-----------------------------------|-----|
| 2 | LONG BOLT<br>(M6 x 40mm - BLK)       | 4PCS |   |                                   |     |
| 3 | LOCK WASHER<br>(1/4" - BLK)          | 8PCS |   |                                   |     |
| 4 | FLAT WASHER<br>(1/4"ID x 13mm - BLK) | 8PCS |   |                                   |     |



### **ASSEMBLY INSTRUCTIONS**

## STEP 1

### ARROW MARKING FACE UPWARD



# STEP 2

### ARROW MARKING FACE UPWARD



PAGE 4 OF 5

COASTERFURNITURE.COM



### **ASSEMBLY INSTRUCTIONS**

# STEP 3



# STEP 4 COMPLETE





COASTERFURNITURE.COM





Note: Dimension tolerence ± 5%