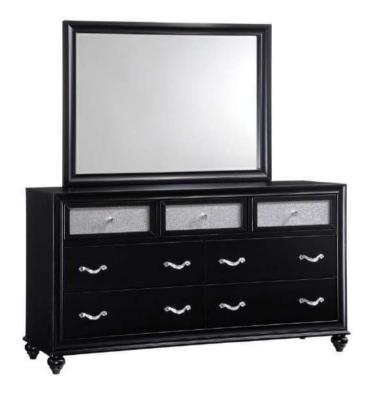

# **PARTS IDENTIFICATION**

A MIRROR

1PC

B DRESSER FROM BOX ITEM #200893

1PC

C MIRROR
SUPPORT
(PACKED WITH MIRROR)

2PCS