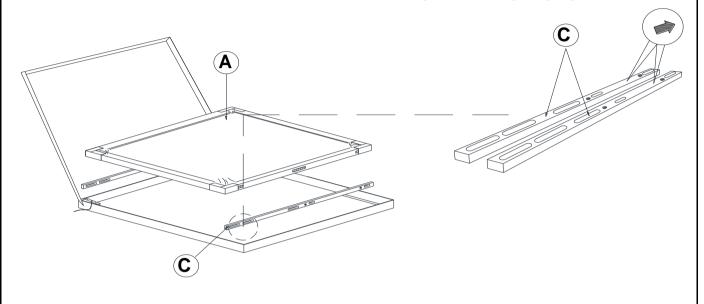

- 1. Don't attempt to repair or modify parts that are broken or defective. Please contact the store immediately.
- 2. This product is for home use only and not intended for commercial establishments.

### **HARDWARE IDENTIFICATION**

| 1 | SHORT BOLT<br>(M6 x 35mm - BLK)      | 4PCS | 5 | ALLEN WRENCH<br>(M4 x 60mm - BLK) | 1PC |
|---|--------------------------------------|------|---|-----------------------------------|-----|
| 2 | LONG BOLT<br>(M6 x 40mm - BLK)       | 4PCS |   |                                   |     |
| 3 | LOCK WASHER<br>(1/4" - BLK)          | 8PCS |   |                                   |     |
| 4 | FLAT WASHER<br>(1/4"ID x 13mm - BLK) | 8PCS |   |                                   |     |



### **ASSEMBLY INSTRUCTIONS**

## STEP 1

### ARROW MARKING FACE UPWARD



# STEP 2

### ARROW MARKING FACE UPWARD



PAGE 4 OF 5

COASTERFURNITURE.COM



### **ASSEMBLY INSTRUCTIONS**

# STEP 3



# STEP 4 COMPLETE





COASTERFURNITURE.COM





Note: Dimension tolerence ± 5%