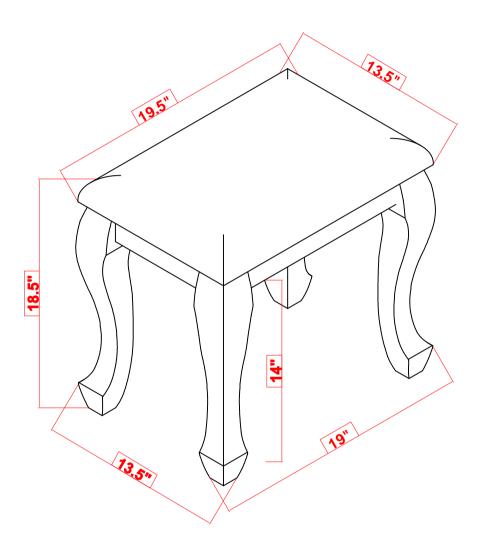

or to start of assembly.
- 3. Please follow attached instructions in the same sequence as numbered to assure fast & easy assembly.



#### **WARNING!**

- 1. Don't attempt to repair or modify parts that are broken or defective. Please contact the store immediately.
- 2. This product is for home use only and not intended for commercial establishments.



ASSEMBLY TIME

10 MINUTES

#### **PARTS IDENTIFICATION**

AN TOP 1PC
BN LEG 4PCS

### HARDWARE IDENTIFICATION

| 1 | BOLT<br>(Ø5/16" x 50mm - RBW) | 8PCS |
|---|-------------------------------|------|
| 2 | LOCK WASHER<br>(Ø5/16" - RBW) | 8PCS |
| 3 | FLAT WASHER<br>(Ø5/16" - RBW) | 8PCS |
| 4 | ALLEN WRENCH<br>(4MM - RBW)   | 1PC  |

## ITEM:400898



## ASSEMBLY INSTRUCTIONS STEP 1



# STEP 2 COMPLETE



PAGE 3 OF 3



## ITEM:400898





Note: Dimension tolerence ± 5%