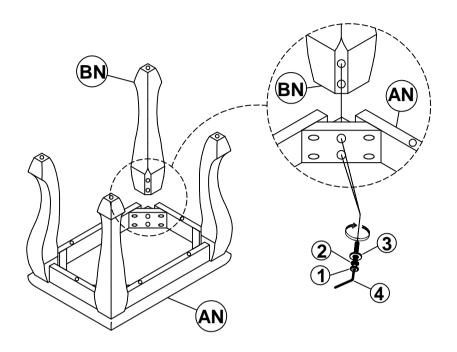

#### **PARTS IDENTIFICATION**

AN TOP 1PC
BN LEG 4PCS

### HARDWARE IDENTIFICATION

| 1 | BOLT<br>(Ø5/16" x 50mm - RBW) | 8PCS |
|---|-------------------------------|------|
| 2 | LOCK WASHER<br>(Ø5/16" - RBW) | 8PCS |
| 3 | FLAT WASHER<br>(Ø5/16" - RBW) | 8PCS |
| 4 | ALLEN WRENCH<br>(4MM - RBW)   | 1PC  |

## ASSEMBLY INSTRUCTIONS STEP 1