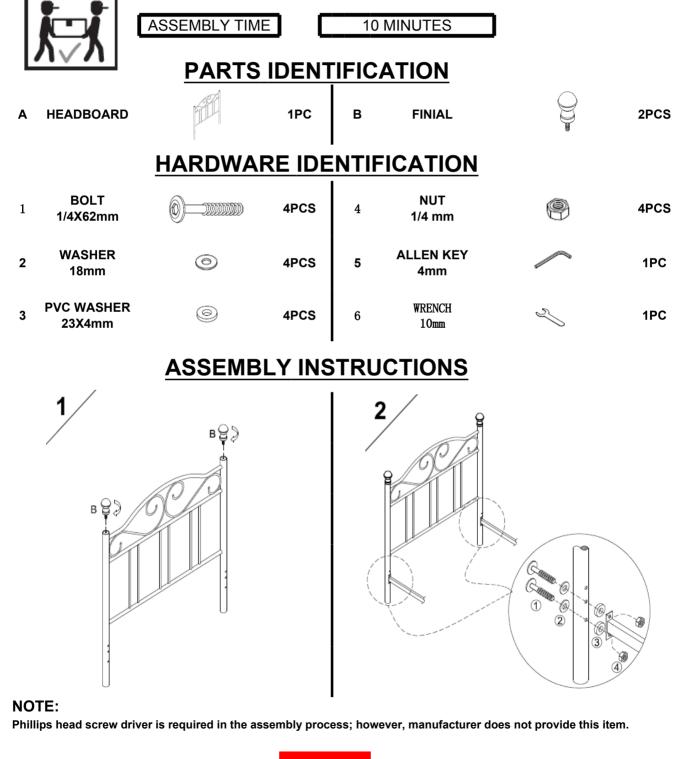

### **ASSEMBLY INSTRUCTIONS**

### **ASSEMBLY TIPS:**

- 1. Remove hardware from box and sort by size.
- 2. Please check to see that all hardware and parts are present prior to start of assembly.
- 3. Please follow attached instructions in the same sequence as numbered to assure fast & easy assembly.